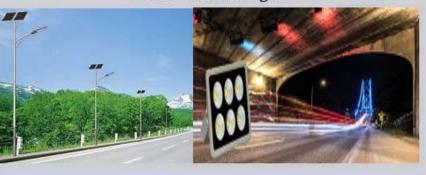

# Outdoor LED Light

Flood Light Model: FL 01

Model: FL 02

Flood Light Model: FL 03

Flood Light Model: FL 04

Foot Light Model: FOL 01

Foot Light Model: FOL 02

Foot Light Model: FOL 03

Foot Light Model: FOL 04

Street Light Model: RL 01

Street Light Model: RL 02

Street Light Model: RL 03

Street Light Model: RL 04