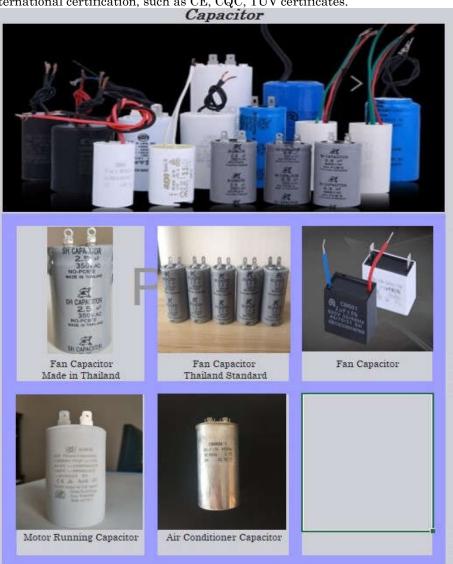

# Capacitor

Techno World is one of professional importer and supplier of various types metallized polypropylene film capacitors. As a famous capacitor importer, till now, we develop the markets all over the country. Our products passed international certification, such as CE, CQC, TUV certificates.