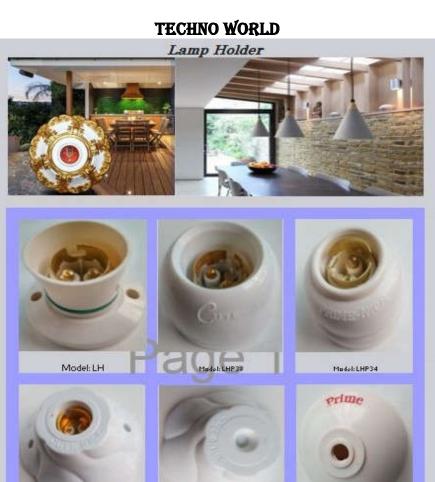

#### **Switch Solution**

Techno World has been importing along with manufacturing switch socket, holder, plug, switch box etc. for fulfilling the demand of various level's customers. Our products are attractive, durable and reasonable price.