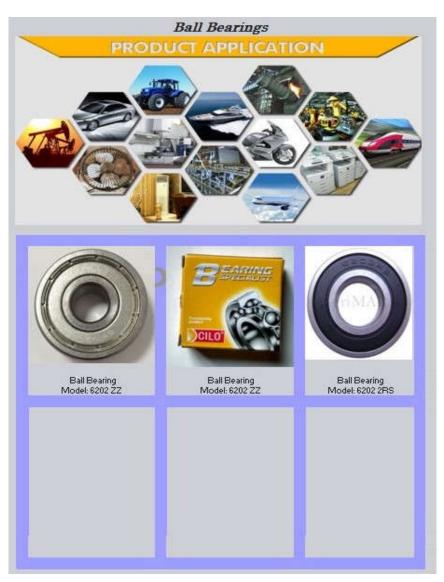

# **Ball Bearings**

Increasing the demand of bearing in the country both for manufacturing and repairing purpose, it has imported the quality bearings for fan manufacturer and auto rickshaw.