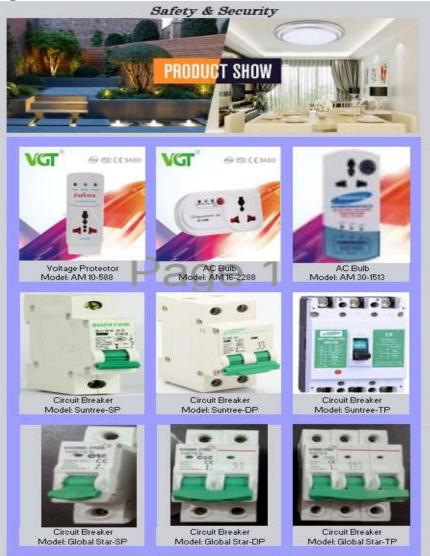

# Safety & Security

Techno World has concern regarding their customers' house appliances as well as whole of the home from the electric voltage instability. To solve the above problem, it has voltage protector which safe the house appliances from fluctuate voltage and circuit breaker which safe the home from same situation.