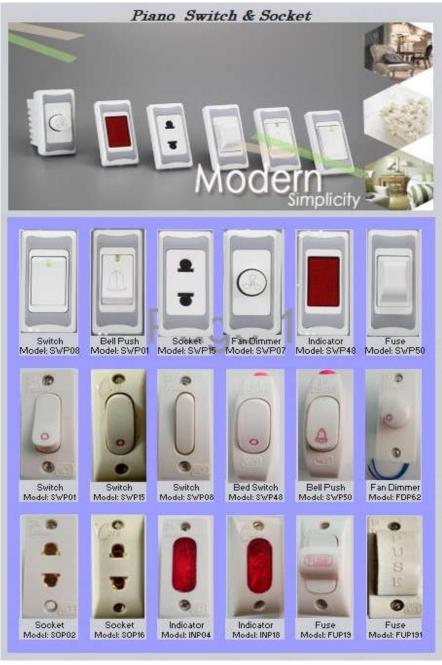

#### **Switch Solution**

Techno World has been importing along with manufacturing switch socket, holder, plug, switch box etc. for fulfilling the demand of various level's customers. Our products are attractive, durable and reasonable price.