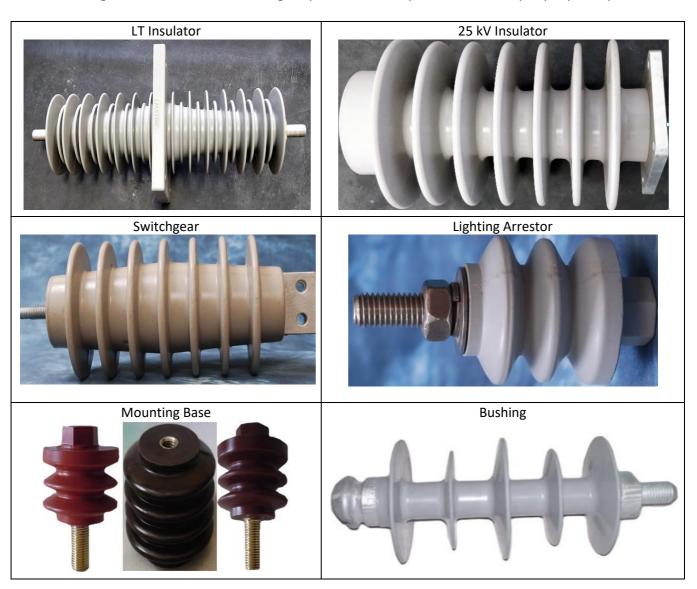

Product Range + "Insulators and Bushings" upto 72kV in Polymer Concrete, Epoxy, Cycloaliphatic

Industries We Serve + Railway, Switchgear, Transformer, Electrical Transmission & Distribution