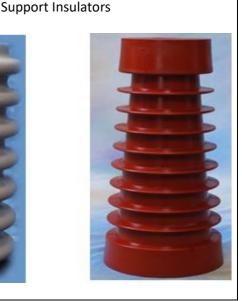

Product Range + "Insulators and Bushings" upto 72kV in Polymer Concrete, Epoxy, Cycloaliphatic