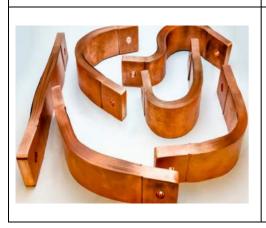

Busbar for Busduct / Busway + + + Laminated Flexible Connector

Busbar Type: Sleeved \* Bare \* Tin Plated \* Silver Plated