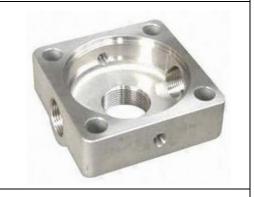

# **Copper & Aluminum Components**

Copper and Aluminium Machined – Pressed – Forged – Brazed – Pressed Components for **Switchgear**, **Transformer**, **Electronics**, **Battery**, **Motor**, **Automobiles** and **others** industries.