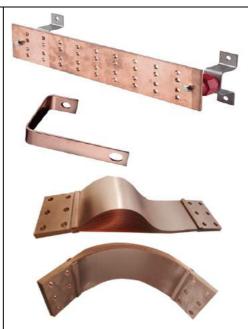

# **Copper & Aluminum Components**

Copper and Aluminium Machined – Pressed – Forged – Brazed – Pressed Components for **Switchgear**, **Transformer**, **Electronics**, **Battery**, **Motor**, **Automobiles** and **others** industries.

Busbar for Busduct / Busway + + + Laminated Flexible Connector

Busbar Type: Sleeved \* Bare \* Tin Plated \* Silver Plated