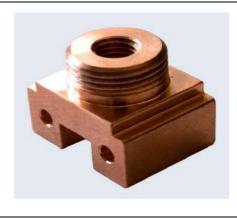

# **Copper & Aluminum Components**

Copper and Aluminium Machined – Pressed – Forged – Brazed – Pressed Components for **Switchgear**, **Transformer**, **Electronics**, **Battery**, **Motor**, **Automobiles** and **others** industries.