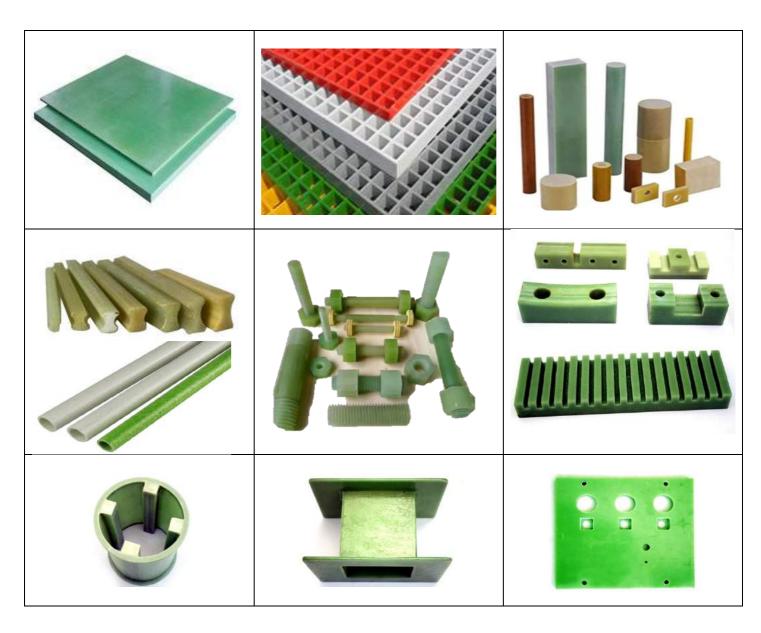

### **Fibre Glass Insulation Products**

- FRP Sheets & Parts as per Customer Drawing
- FRP Components Cylinder, Tube, Threaded Rod, Nut, Busbar Support, Block, Bobbin
- FRP Pultruded Products Angle, Channel, Flat, Dog Bone, Hat, Wedge, Spacer, Gratings

### **Application:**

- Transformer
- Electrical Panel
- Motor / Generator
- Chemical Equipment

- Capacitor
- Lightening Arrestor
- Drop Out Fuse
- Air Break Switch

- Switchgear
- Earthing Rod
- Reactor
- Furnace