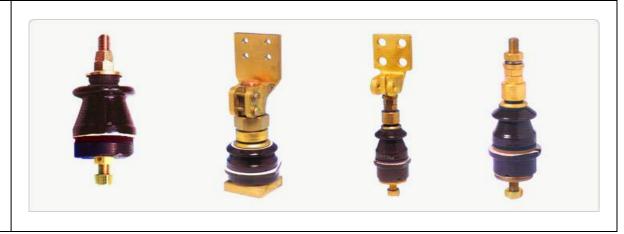

# Porcelain Bushing Metal Parts – Copper / Brass

Porcelain Transformer Bushing with Metal Parts Assembly for use in – Lightly or Highly Polluted Atmospheres as per IS / IEC / DIN standard.

HV BUSHINGS WITH METAL PART & ARCING HORN

LV BUSHINGS WITH METAL PART

\* With Accessories viz. Brass Connecting Lug, Arcing Horns, Clamping Ring, Member, Gasket, etc.