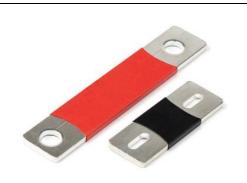

# **Copper & Aluminum Components**

Copper and Aluminium Machined – Pressed – Forged – Brazed – Pressed Components for **Switchgear**, **Transformer**, **Electronics**, **Battery**, **Motor**, **Automobiles** and **others** industries.

Busbar for Busduct / Busway + + + Laminated Flexible Connector

Busbar Type: Sleeved \* Bare \* Tin Plated \* Silver Plated