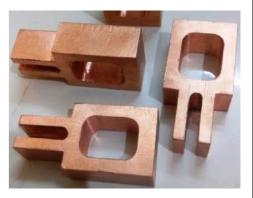

# **Copper & Aluminum Components**

Copper and Aluminium Machined – Pressed – Forged – Brazed – Pressed Components for **Switchgear**, **Transformer**, **Electronics**, **Battery**, **Motor**, **Automobiles** and **others** industries.