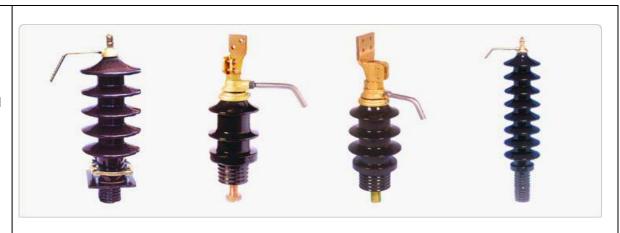

# Porcelain Bushing Metal Parts – Copper / Brass

Porcelain Transformer Bushing with Metal Parts Assembly for use in – Lightly or Highly Polluted Atmospheres as per IS / IEC / DIN standard.

HV BUSHINGS WITH METAL PART & ARCING HORN

LV BUSHINGS WITH METAL PART

\* With Accessories viz. Brass Connecting Lug, Arcing Horns, Clamping Ring, Member, Gasket, etc.