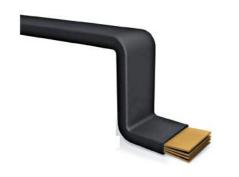

Busbar for Busduct / Busway + + + Laminated Flexible Connector

Busbar Type: Sleeved \* Bare \* Tin Plated \* Silver Plated