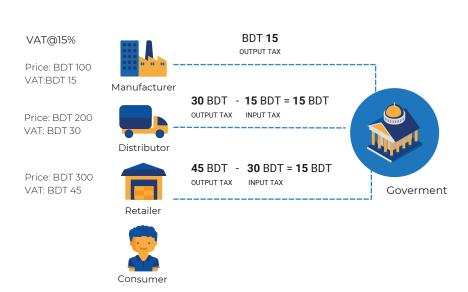

# How VAT works?

VAT will be calculated based on the consumption of goods and services. Businesses can claim credit for VAT paid on their business-related expenditures, as illustrated in the infographic.