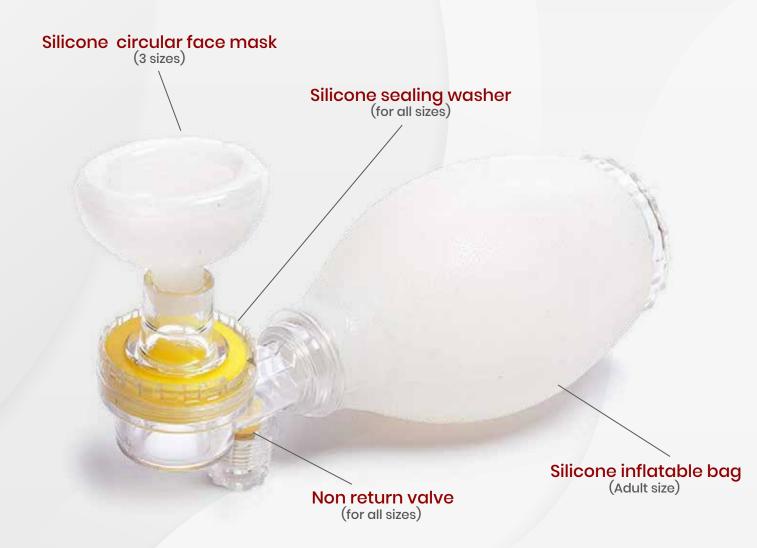

## Ambu Bag/Manual Resuscitators/Bag Valve Mask (Mask)

We manufacture Silicone moulded components used for medical applications such as Haemodialysis Catheter, Plasma Treatment, RAM Cannula, CBD, Foley Catheter, Chest Drainage Catheter, Suction Tubes, Struma Management device, Nebuliser, ESR tubes, Menstrual cups and many more. Since COVID-19 is at high pick in India also and silicone products in demands is Ambu Bag & ventilators.

## We have few components used in Ambu bag such as

We make various moulded and extruded silicone components, for more details or specific product. Drop us your requirement on info@sevitsil.com or sevitsil@gmail.com