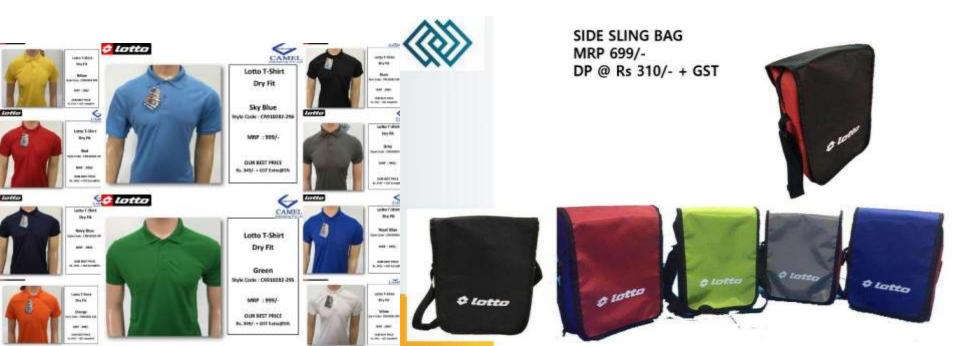

### Lotto Corporate Apparel

Lotto was established in 1939 by the Caberlotto family (who were the owners of the football team F.C. Treviso) in Montebelluna, northern Italy, the world centre of footwear manufacturing. In June 1973, Lotto made its debut as a sports footwear manufacturer.

We have both Dryfit, PC T shirt, Tracksuits, Caps, Jackets and tracksuits.