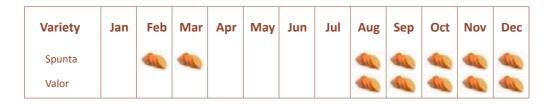

#### **About Product**

Variety : Alex (Red skin and Orange flesh)

Beauregards (Orange skin with Orange flesh)

Season : Alex: August - March

Beauregards: August - December

**Size** : Small (200 - 250 gram), Medium (250 - 350 gram),

Large (350 - 600 gram), XL (650 - 850 gram)

**Packing** : 6 kg cartons

170 catons / pallets 3400 cartons / container