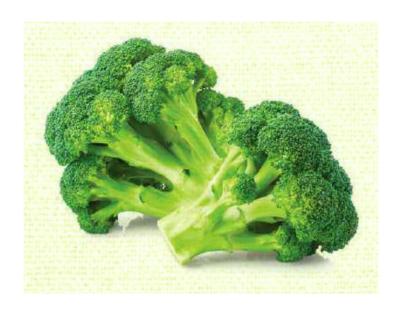

### **Broccoli**

#### **About Product**

Varitey : Broccoli

**Season**: November to April

Sizes : No boxes 1540 / No Box in pallet 77 / No of pallets 20

Packing : 5 KG