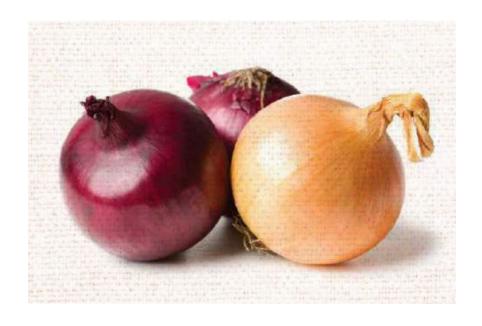

### Onion

#### **About Product**

Variety : Golden Onion, Red Onion

Season : Golden Onion: April - May

Red Onion: May - September

Size : From 30 to 120

**Packing** : 10 - 15 - 25 kg bags

18 pallets, 60 bags / container 1080 bags / container

| Variety      | Jan | Feb | Mar | Apr | May | Jun | Jul | Aug | Sep | Oct | Nov | Dec |
|--------------|-----|-----|-----|-----|-----|-----|-----|-----|-----|-----|-----|-----|
| Golden Onion |     |     |     | 0   | 0   |     |     |     |     |     |     |     |
| Red Onion    |     |     |     |     | 1   |     | 0   | 0   |     |     |     |     |