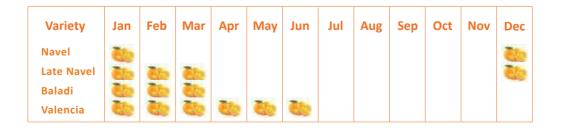

#### **About Product**

Variety: Navel, Baladi, Valencia

Season : Navel: Dec - Feb

Late Navel: Jan - Mar

Baladi: Dec - Mar Valencia: Jan - Mar

**Size** : 36 - 40 - 42 - 48 - 56 - 64 - 72 - 80 - 88 - 100 - 113 Pieces / Carton

**Packing**: Telescopic carton 15 kg

80 telescopic 15 kg cartons / pallet

1600 cartons / container Total net weight 24 ton Open top carton 15 kg 65 open top cartons / pallet

1300 cartons / container total net weight 19.500 ton