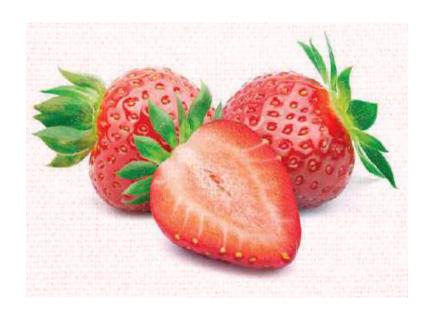

### **Strawberries**

#### **About Product**

Variety : Festival and Fortuna

Season : Nov - Mar

Size : 250 Gram / Punnet

Packing : 10 Punnet / Carton

2 / 2.5 Kg Carton ( Or according to client request )

(Ship by air only)

| Variety             | Jan | Feb | Mar | Apr | May | Jun | Jul | Aug | Sep | Oct | Nov | Dec |
|---------------------|-----|-----|-----|-----|-----|-----|-----|-----|-----|-----|-----|-----|
| Festival<br>Fortuna | *   | *   | *   |     |     |     |     |     |     |     | *   | *   |