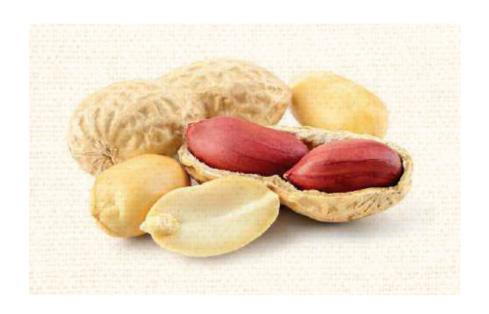

# Peanuts - In Shell Extra White

#### **About Product**

Variety : NC

**Season** : September - February

**Size** : 6/8, 7/9, 8/10, 9/11, 10/12, 11/13

Packing : 30 Kg bags, 50 Kg bags & 650 Kg bags