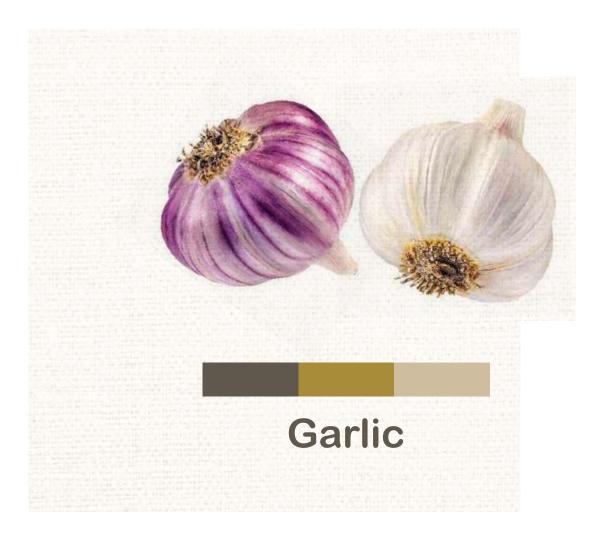

#### **About Product**

Variety : White Egyptian Garlic, Egyptian-Chinese Garlic

**Season** : February - August

**Size** : from 5 - 8

Packing : 8 kg cartons

20 pallets 100 box / pallet 2000 cartons / container

| Variety                 | Jan  | Feb | Mar | Apr | May | Jun | Jul | Aug | Sep | Oct | Nov | Dec |
|-------------------------|------|-----|-----|-----|-----|-----|-----|-----|-----|-----|-----|-----|
| White Egypt<br>Garlic   | ian  | 400 | 400 | 400 | 400 | 400 | 心的  | 400 |     |     |     |     |
| Egyptian-Chii<br>Garlic | nese | 0   | 0   | 0   | 0   | 0   | 0   | 0   |     |     |     |     |