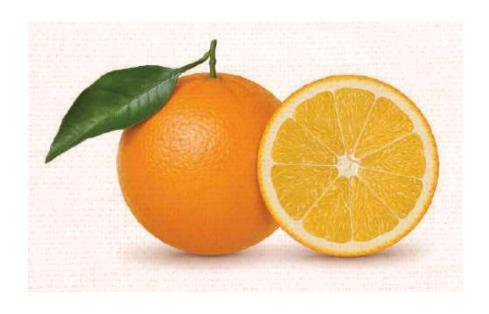

# **Orange**

#### **About Product**

Variety: Navel, Baladi, Valencia

Season : Navel: Dec - Feb

Late Navel: Jan - Mar

Baladi: Dec - Mar Valencia: Jan - Mar

**Size** : 36 - 40 - 42 - 48 - 56 - 64 - 72 - 80 - 88 - 100 - 113 Pieces / Carton

**Packing**: Telescopic carton 15 kg

80 telescopic 15 kg cartons / pallet

1600 cartons / container Total net weight 24 ton Open top carton 15 kg 65 open top cartons / pallet

1300 cartons / container total net weight 19.500 ton