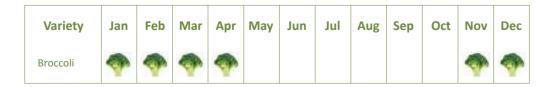

### **Broccoli**

#### **About Product**

Varitey : Broccoli

**Season**: November to April

Sizes : No boxes 1540 / No Box in pallet 77 / No of pallets 20

Packing : 5 KG