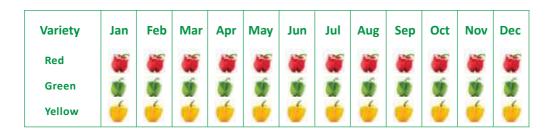

## Capsicum

#### **About Product**

Variety : California Cubic

**Season** : Whole year

**Size** : 160 - 300 gram / piece

Packing : Open top cartons 5 kg

120cartons / pallet 2400 cartons / container total net weight 12 ton