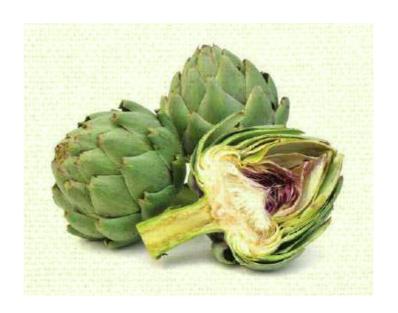

### **Artichoke**

#### **About Product**

Variety : French

Season : December - March

**Size** : 80 - 90

**Packing** : 6 kg plastic boxes, 30 pieces per box

100 box per pallet 2000 boxes in container