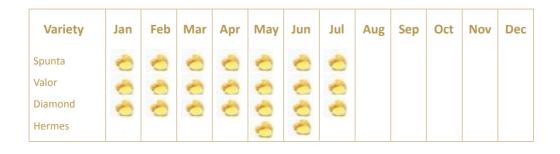

#### **About Product**

Variety: Spunta, Valor, Diamond and Hermes

Season : February - July
Size : From +35

Packing : 25 kg bags

18 pallets, 60 bags / pallet 1080 bags / container