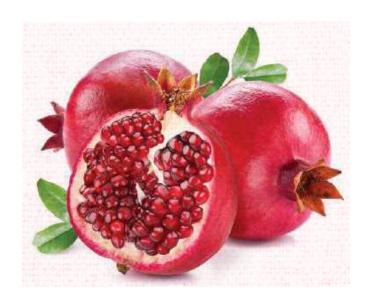

### **Pomegranate**

#### **About Product**

Variety: American Wonderful and 116

Season : American Wonderful: September - December

**116:** August - September

**Size** : 18-12-56-64-72-80-88-100-113 Pieces / Carton

**Packing** : Cartoons 4.5 kg or plastic boxes

20 pallets 180 cartons / pallet

3600 cartons / container total net weight 16.200 ton

| Variety   | Jan | Feb | Mar | Apr | May | Jun | Jul | Aug | Sep | Oct | Nov | Dec |
|-----------|-----|-----|-----|-----|-----|-----|-----|-----|-----|-----|-----|-----|
| Wonderful |     |     |     |     |     |     |     |     |     |     |     |     |
| 116       |     |     |     |     |     |     |     |     |     |     |     |     |