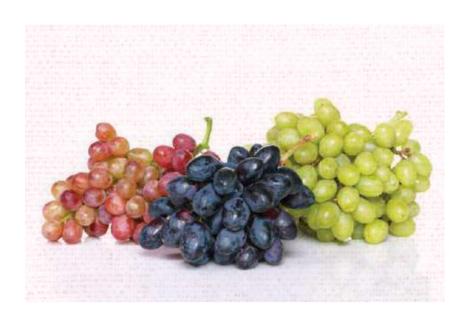

# **Grapes**

#### **About Product**

Variety : Naaomy, Crimson Pride, Kent, Taymor, Awees, Indian,

Alfons, Keitt, Zebdya, Mabrouka, Sideeka And Haidy

**Season**: May to Sep

Size : 7 to 8 Piece / Carton

**Packing** : 5 kg Standard Carton

120 Cartons / Pallet 2400 Cartons / Container

| Variety      | Jan | Feb | Mar | Apr | May | Jun   | Jul    | Aug  | Sep | Oct | Nov | Dec |
|--------------|-----|-----|-----|-----|-----|-------|--------|------|-----|-----|-----|-----|
| Early Sperio |     |     |     |     | 442 | .60   |        |      |     |     |     |     |
| Sperio       |     |     |     |     |     | .60   | 40     |      |     |     |     |     |
| Flame        |     |     |     |     |     | After | - 70   | AGes |     |     |     |     |
| Crimson      |     |     |     |     |     | THE   | 40     | THE  | -   |     |     |     |
| Red Globe    |     |     |     |     |     |       | TOWNS. |      |     |     |     |     |