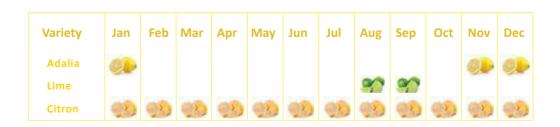

#### **About Product**

Variety: Adalia - Lime - Citron

**Season** : Adalia: Nov to Jan/ Lime: Aug to Sep / Citron: the whole year **Size** : 56 - 64 - 72 - 75 - 88 - 100 - 113 - 125 - 144 - 180 piece / carton

Packing : Telescopic carton 15kg

80 cartons / pallet 1600 cartons / container