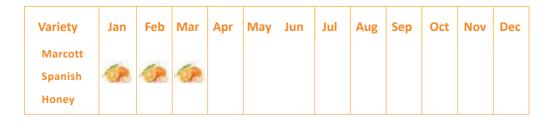

### **Morcott**

#### **About Product**

Variety: Spanich - Morcott - Honey

Early Mandarins Fermont Late Mandarins Murcot

**Season** : Jan to March

**Size** : Early Mandarins 36 - 45 - 54 - 63 - 72 - 80 - 90 - 100 piece / carton

Late Mandarins 30 - 36 - 45 - 54 - 63 - 72 - 80 - 90 piece / carton

Packing : Pallet / cartons / container