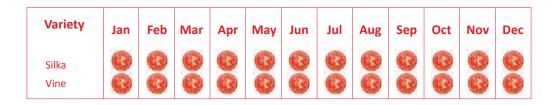

# **Egyptian Tomatoes**

#### **About Product**

Variety: Silka & Vine

**Season** : Most of the year

**Size** : 6 - 9 Cm

**Packing** : 5 kg carton or wooden box

120 Cartons / Pallet 2400 Cartons / Container