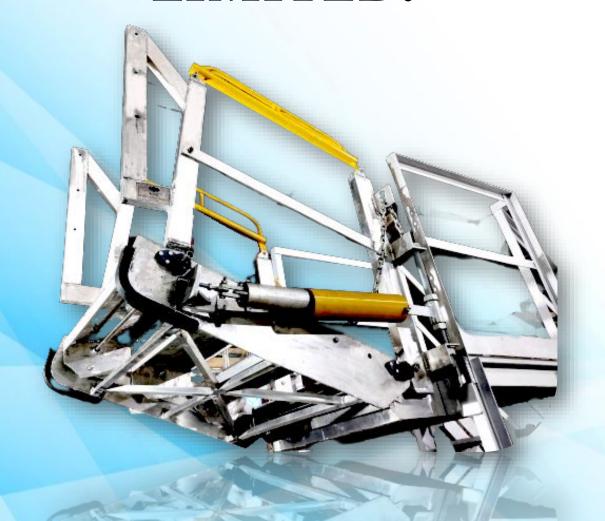

### **SWING PLATFORM**

Swing Platform made from high quality aluminum are used to bridge the distance from gantry to tank trucks or rail tankers. These stairways are fire free and can also be used for similar requirements where flammable products transfer is done. Few of its advantages are :-

Swing Platform are corrosion free and light in weight.

The aluminum used for this product is IS 6063 T6/1100F Grade

We provide standard 3,4,5,6 steps according to the requirements of the customers

Proper side handrails to provide safety to the labours.

Easy to handle and can be put to use just post installation.

Edges padded with hydrocarbon resistant rubber bumper to avoid any accidents.

Anti-skid and retractable steps provided to avoid any mishap.

The product can be easily assembled and folded when not in use.

Our swing platform comes with parking lock device.

Modification & repairing can be done easily.