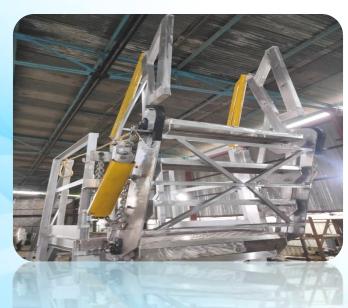

### **SWING PLATFORM**

Swing Platform made from high quality aluminum are used to bridge the distance from gantry to tank trucks or rail tankers. These stairways are fire free and can also be used for similar requirements where flammable products transfer is done. Few of its advantages are :-

## OUR PRODUCT FROM DIFFERENT ANGLES

ILLUSTRATION OF USAGE OF SWING PLATFORM FOR WAGON & TANK LORRY LOADING & UNLOADING