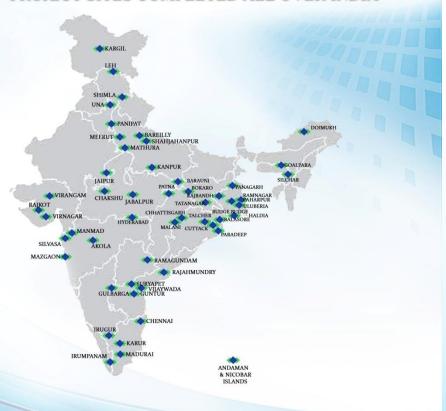

t. I have gone through the analysis and design of the proposed structure for Folding Stair designed & prepared by M/s Progressive Engineering. The analysis and design is found in order and made in accordance with relevant Indian / American Standards. The associated design & drawings are countersigned which may be accepted for construction.

Please feel free to contact me if any clarification is required.

Yours Sincerely,

Dr. R.S. Jangid Professor-Dept. of Civil Engineering IIT Bombay.Powai.Mumbai-76

Dr. R. S. JANGID
Professor
Department of Civil Engineering
J.I.T. Bombay, Powar, Mumbal-76



PRODUCT APPROVED BY ONE OF THE PREMIER ENGINEERING INSTITUTE OF INDIA IIT BOMBAY & GOVERNMENT UNDERTAKING COMPANY

BHARAT PETROLEUM CORPORATION LIMITED.

### PROJECT SITES COMPLETED ALL OVER INDIA





#### -: Regd. Office :-68/A, Netaji Subhas Road,

Budge Budge Kolkata-700137 West Bengal Ph.- (033)-24703898, 9230094043 mkrbppl@yahoo.co.in mkrbppl@gmail.com www.mkroyprojects.com

### -: Work Shop :-

Vill - Dongaria, P.O - Dakshin Raipur, P.S- Nodakhali Pin - 743318

West Bengal 9038931848, 8479991291

mail id: mkrbplsp@gmail.com : dongariaws@gmail.com