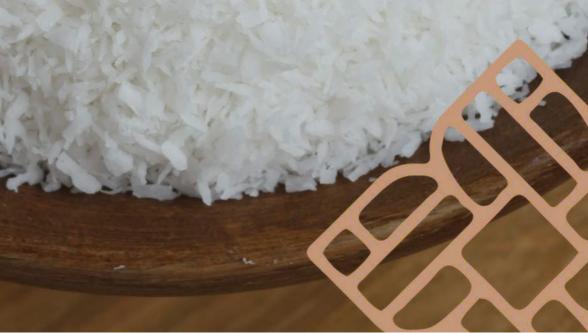

# **Desiccated**Coconut

Profile Company

**EASTURA Indonesia** 

PT. Triniti Sinergi Pacific Jl. Pluit Indah 168B, North Jakarta City, Jakarta 14450 Desiccated Coconut is grated dried coco, unsweetened fresh meat, and processed under a hygienic system. Desiccated Coconut is usually used as an ingredient in processed foods such as bread, cakes, confectionery, etc. Desiccated Coconut Powder from Indonesia has the various desired cuts and is available as fine, medium, and extra fine grades.