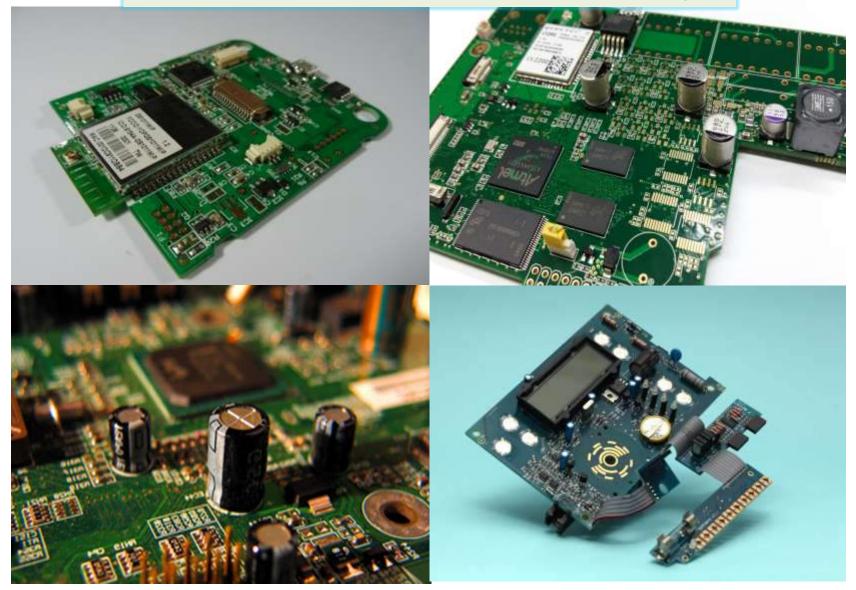

Approach Industries Limited Approach (Dongguan) Precision Industries Ltd.

**Your Reliable EMS Partner** 

Founded in 1994

### Company:

#### Founded in 1994

Head Office: Hong Kong

Factory Site: Chang An, China with Production

Floor Area of 18,000 square meters

Employees: Hong Kong ~15 staff

China ~100 staff & ~300 operators







# **Quality System**

#### ISO-9001:2015



#### **BSCI**



# Electronic Manufacturing Service



# **OEM/ODM Products**







## **Automotive Product**







# SMT & PCB Assembly



# **Precision Plastic Part** Vertfu Now







## **CAD-CAM Design**

#### (Electronics, PCB, Mechanical & Tooling)





# **Precision Plastic Injection**





# **Tooling Development**



## **Tooling Development**



























# **Quality Assurance**

















Approach Industries Limited Approach (Dongguan) Precision Industries Ltd.

**Your Reliable EMS Partner** 

Founded in 1994