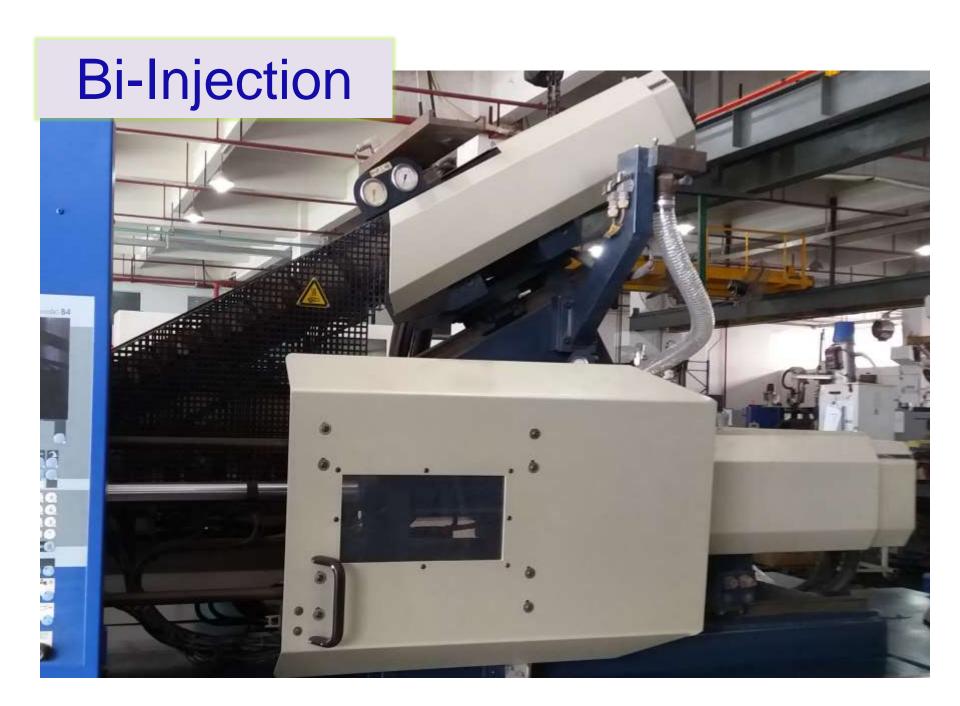

- ✓Bi-injection
- ✓ Rubber over-molding
- ✓ Metal insert molding
- ✓In-mold labelling

### **Tooling Development**

|                           | IMM Department                               | Country of Origin | Unit |
|---------------------------|----------------------------------------------|-------------------|------|
| Plastic Injection Machine | Battenfeld 35T                               | Germany           | 5    |
|                           | Battenfeld 35T (Vertical)                    | Germany           | 2    |
|                           | Battenfeld 50T                               | Germany           | 4    |
|                           | Battenfeld 75T (Vertical + Turn-table)       | Germany           | 1    |
|                           | Battenfeld 100T                              | Germany           | 8    |
|                           | Battenfeld 130T                              | Germany           | 1    |
|                           | Battenfeld 160T                              | Germany           | 2    |
|                           | Battenfeld 160T plus Kurz IMD Feeder         | Germany           | 1    |
|                           | Battenfeld 210T                              | Germany           | 1    |
|                           | Battenfeld 210T/100T Bi-injection Machine    | Germany           | 1    |
|                           | Battenfeld 240T                              | Germany           | 1    |
|                           | Battenfeld 270T                              | Germany           | 1    |
|                           | Battenfeld 800T                              | Germany           | 1    |
| IMM Peripheral Equipment  | Pivon Resin Dryer                            | Italy             | 17   |
|                           | Fasti Resin Dryer                            | Austria           | 16   |
|                           | Wittman Resin Dryer                          | Germany           | 7    |
|                           | Resin Mixing + Color Batching Line           | China             | 1    |
|                           | Pivon color batch dosage unit                | Italy             | 6    |
|                           | Tailin Mold Temperature (120°C) Controller   | Taiwan            | 3    |
|                           | Pivon Mold Temperature (160°C) Controller    | Italy             | 12   |
|                           | Fasti Mold Temperature (150°C) Controller    | Austria           | 10   |
|                           | Fasti Mold Temperature (250°C) Controller    | Austria           | 3    |
|                           | HB=Therm Mold Temperature (350°C) Controller | Switzerland       | 2    |
|                           | Nitrogen Gas Generator                       | Germany           | 1    |
|                           | Battenfeld Air-mold Contour Injection Unit   | Germany           | 1    |
|                           | Mobile air compression Injection Unit        | Germany           | 3    |