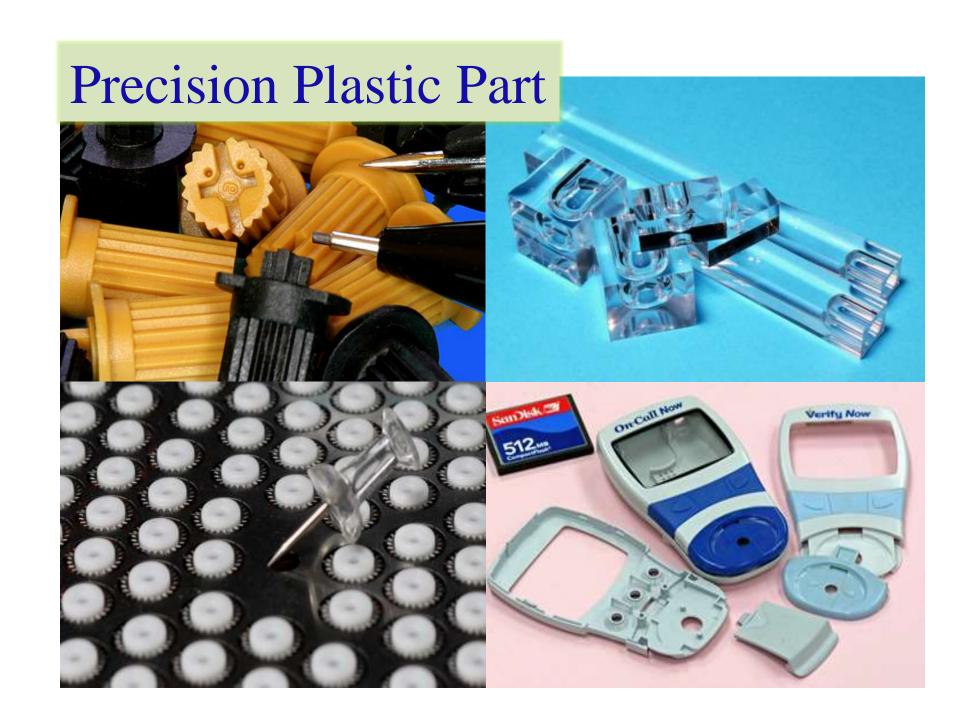

## **Precision Plastic Injection**

29 sets fully equipped German Battenfeld IMM (various from 35 Tons to 800 Tons.)

In-house Printing & Painting and Mold Tooling Workshop

- ✓ Engineering Materials
- ✓ Glass Fiber
- ✓ Carbon Fiber
- ✓ Color Batching

- ✓Bi-injection
- ✓ Rubber over-molding
- ✓ Metal insert molding
- ✓In-mold labelling