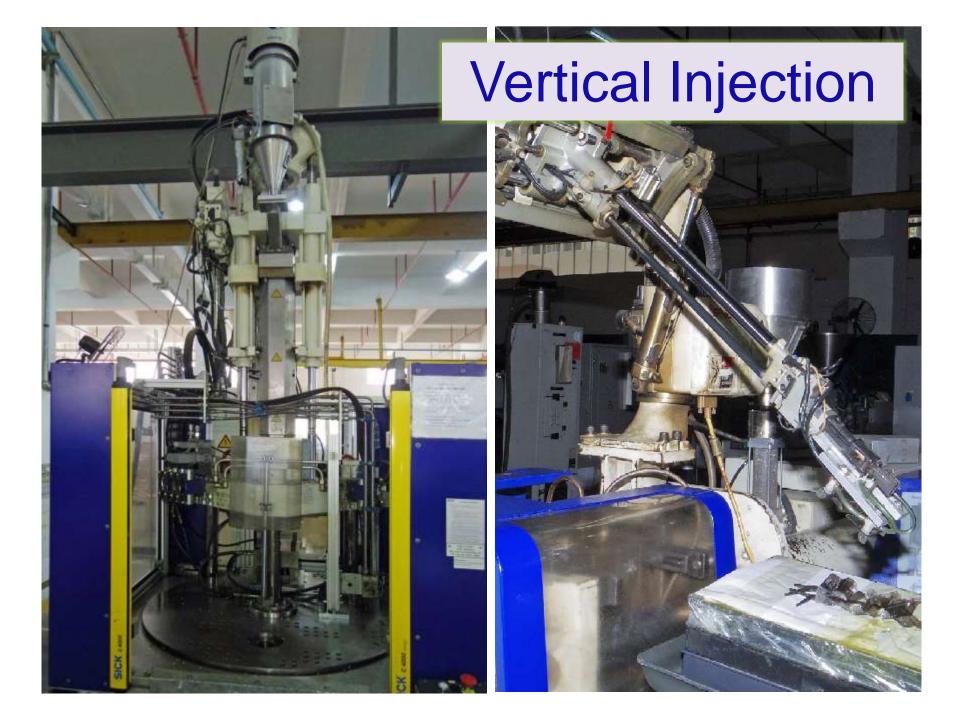

### **Tooling Development**

|                           | IMM Department                               | Country of Origin | Unit |
|---------------------------|----------------------------------------------|-------------------|------|
| Plastic Injection Machine | Battenfeld 35T                               | Germany           | 5    |
|                           | Battenfeld 35T (Vertical)                    | Germany           | 2    |
|                           | Battenfeld 50T                               | Germany           | 4    |
|                           | Battenfeld 75T (Vertical + Turn-table)       | Germany           | 1    |
|                           | Battenfeld 100T                              | Germany           | 8    |
|                           | Battenfeld 130T                              | Germany           | 1    |
|                           | Battenfeld 160T                              | Germany           | 2    |
|                           | Battenfeld 160T plus Kurz IMD Feeder         | Germany           | 1    |
|                           | Battenfeld 210T                              | Germany           | 1    |
|                           | Battenfeld 210T/100T Bi-injection Machine    | Germany           | 1    |
|                           | Battenfeld 240T                              | Germany           | 1    |
|                           | Battenfeld 270T                              | Germany           | 1    |
|                           | Battenfeld 800T                              | Germany           | 1    |
| IMM Peripheral Equipment  | Pivon Resin Dryer                            | Italy             | 17   |
|                           | Fasti Resin Dryer                            | Austria           | 16   |
|                           | Wittman Resin Dryer                          | Germany           | 7    |
|                           | Resin Mixing + Color Batching Line           | China             | 1    |
|                           | Pivon color batch dosage unit                | Italy             | 6    |
|                           | Tailin Mold Temperature (120°C) Controller   | Taiwan            | 3    |
|                           | Pivon Mold Temperature (160°C) Controller    | Italy             | 12   |
|                           | Fasti Mold Temperature (150°C) Controller    | Austria           | 10   |
|                           | Fasti Mold Temperature (250°C) Controller    | Austria           | 3    |
|                           | HB=Therm Mold Temperature (350°C) Controller | Switzerland       | 2    |
|                           | Nitrogen Gas Generator                       | Germany           | 1    |
|                           | Battenfeld Air-mold Contour Injection Unit   | Germany           | 1    |
|                           | Mobile air compression Injection Unit        | Germany           | 3    |