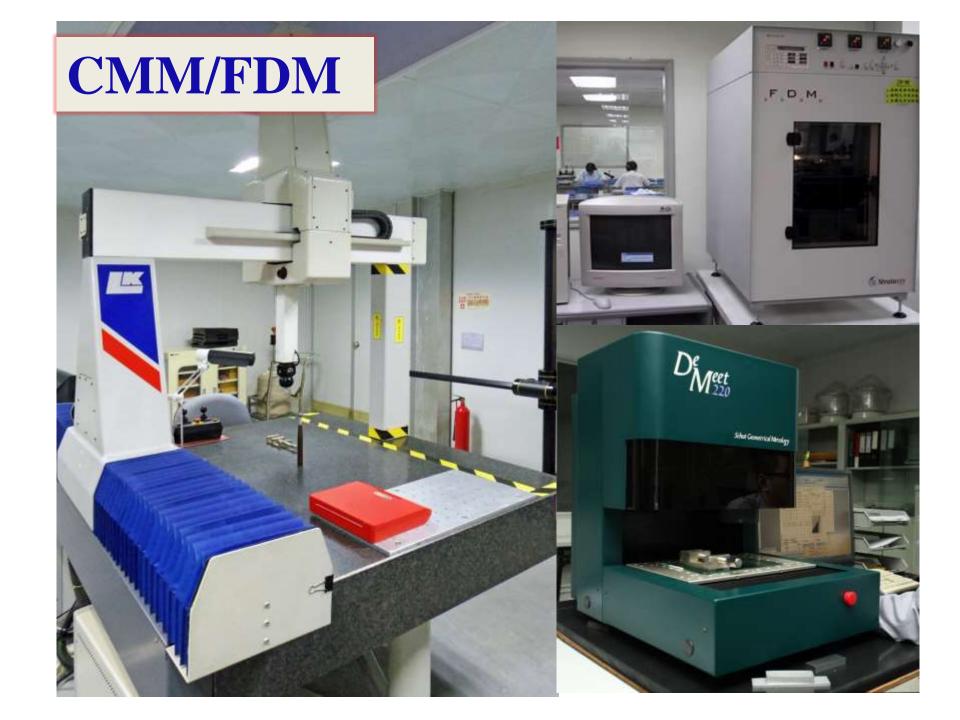

### **Tooling Development**

### **Tooling Development**

|                           | IMM Department                               | Country of Origin | Unit |
|---------------------------|----------------------------------------------|-------------------|------|
| Plastic Injection Machine | Battenfeld 35T                               | Germany           | 5    |
|                           | Battenfeld 35T (Vertical)                    | Germany           | 2    |
|                           | Battenfeld 50T                               | Germany           | 4    |
|                           | Battenfeld 75T (Vertical + Turn-table)       | Germany           | 1    |
|                           | Battenfeld 100T                              | Germany           | 8    |
|                           | Battenfeld 130T                              | Germany           | 1    |
|                           | Battenfeld 160T                              | Germany           | 2    |
|                           | Battenfeld 160T plus Kurz IMD Feeder         | Germany           | 1    |
|                           | Battenfeld 210T                              | Germany           | 1    |
|                           | Battenfeld 210T/100T Bi-injection Machine    | Germany           | 1    |
|                           | Battenfeld 240T                              | Germany           | 1    |
|                           | Battenfeld 270T                              | Germany           | 1    |
|                           | Battenfeld 800T                              | Germany           | 1    |
| IMM Peripheral Equipment  | Pivon Resin Dryer                            | Italy             | 17   |
|                           | Fasti Resin Dryer                            | Austria           | 16   |
|                           | Wittman Resin Dryer                          | Germany           | 7    |
|                           | Resin Mixing + Color Batching Line           | China             | 1    |
|                           | Pivon color batch dosage unit                | Italy             | 6    |
|                           | Tailin Mold Temperature (120°C) Controller   | Taiwan            | 3    |
|                           | Pivon Mold Temperature (160°C) Controller    | Italy             | 12   |
|                           | Fasti Mold Temperature (150°C) Controller    | Austria           | 10   |
|                           | Fasti Mold Temperature (250°C) Controller    | Austria           | 3    |
|                           | HB=Therm Mold Temperature (350°C) Controller | Switzerland       | 2    |
|                           | Nitrogen Gas Generator                       | Germany           | 1    |
|                           | Battenfeld Air-mold Contour Injection Unit   | Germany           | 1    |
|                           | Mobile air compression Injection Unit        | Germany           | 3    |