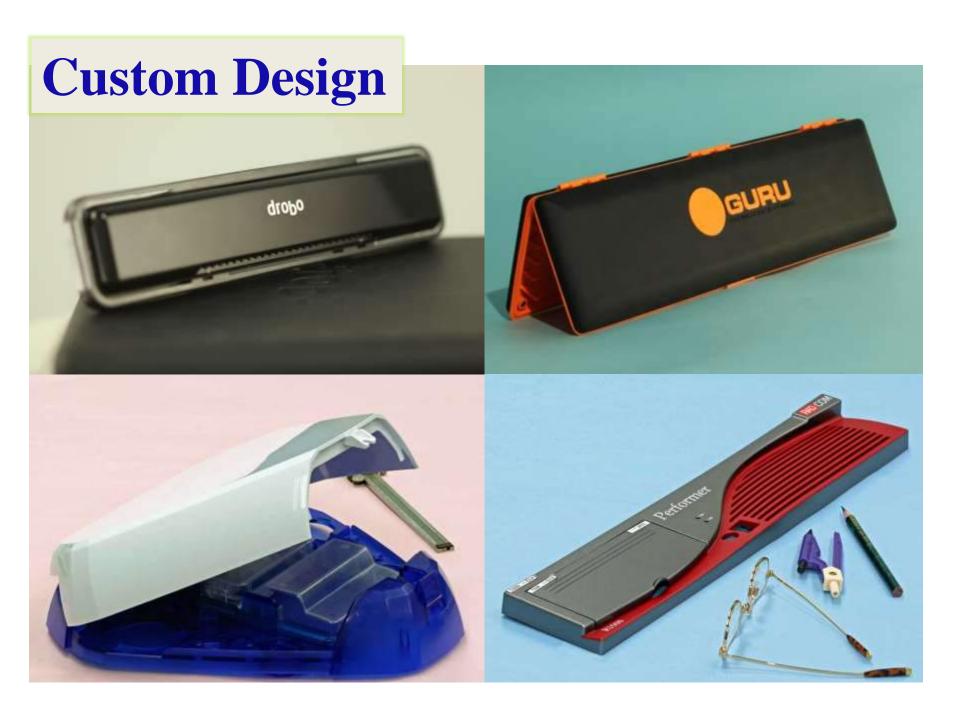

# Approach Industries Limited Approach (Dongguan) Precision Industries Ltd. Plastic Injection Facilities

## **Precision Plastic Injection**

29 sets fully equipped German Battenfeld IMM (various from 35 Tons to 800 Tons.)

In-house Printing & Painting and Mold Tooling Workshop

- ✓ Engineering Materials
- ✓ Glass Fiber
- ✓ Carbon Fiber
- ✓ Color Batching

- ✓Bi-injection
- ✓ Rubber over-molding
- ✓ Metal insert molding
- ✓In-mold labelling