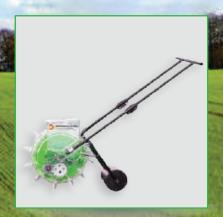

| BRAND             | ARROWALCH   |
|-------------------|-------------|
| BRAIND            | ARROWMACH   |
| MODEL NAME        | AMGPS01     |
| SEEDING DEPTH     | 50MM/60MM   |
| IMPLEMENT TYPE    | PUSH SEEDER |
| SEED BOX CAPACITY | 4.5 KG      |