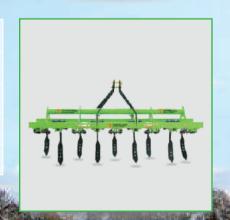

| BRAND           | ARROWMACH     |
|-----------------|---------------|
| MODEL NAME      | AMGC01        |
| IMPLEMENT TYPE  | CULTIVATOR    |
| CATEGORY        | TILLAGE       |
| IMPLEMENT POWER | 24 HP & above |