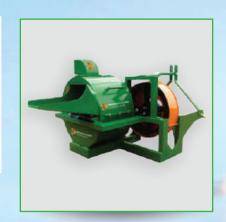

| BRAND           | ARROWMACH           |
|-----------------|---------------------|
| MODEL NAME      | AMGPS01             |
| IMPLEMENT TYPE  | HIGH POWER SHREDDER |
| CATEGORY        | POST HARVESTOR      |
| IMPLEMENT POWER | 24 HP & above       |