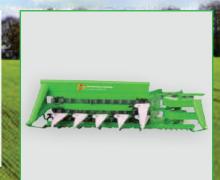

| BRAND           | ARROWMACH         |
|-----------------|-------------------|
| MODEL NAME      | AMGZTS01          |
| IMPLEMENT TYPE  | ZERO TILL SEEDER  |
| CATEGORY        | SOWING & PLANTING |
| IMPLEMENT POWER | 24 HP & above     |