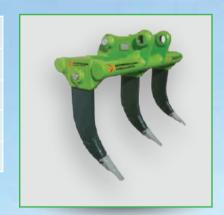

| BRAND             | ARROWMACH        |
|-------------------|------------------|
| MODEL NAME        | AMGPHD01         |
| IMPLEMENT TYPE    | POST HOLE DIGGER |
| MAX DEPTH OF HOLE | 900              |
| IMPLEMENT POWER   | 24 HP & above    |