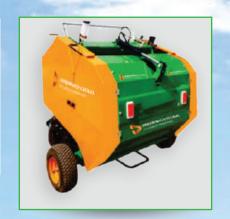

| BRAND           | ARROWMACH      |
|-----------------|----------------|
| MODEL NAME      | AMGRB01        |
| IMPLEMENT TYPE  | BALER          |
| CATEGORY        | POST HARVESTOR |
| IMPLEMENT POWER | 24 HP & above  |