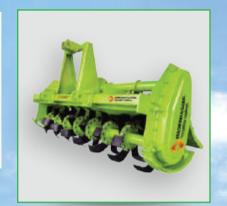

| BRAND           | ARROWMACH     |
|-----------------|---------------|
| MODEL NAME      | AMGRT01       |
| IMPLEMENT TYPE  | ROTAVATOR     |
| CATEGORY        | TILLAGE       |
| IMPLEMENT POWER | 24 HP & above |