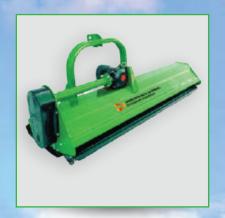

# POST HARVESTING OPRATIONS

| BRAND           | ARROWMACH       |
|-----------------|-----------------|
| MODEL NAME      | AMGFM01         |
| IMPLEMENT TYPE  | FLAIL MOWER     |
| CATEGORY        | CROP PROTECTION |
| IMPLEMENT POWER | 24 HP & above   |