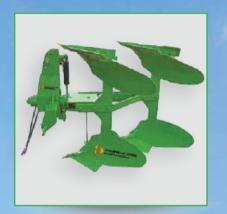

## TILLAGE OPERATIONS

| BRAND           | ARROWMACH     |
|-----------------|---------------|
| MODEL NAME      | AMGMP01       |
| IMPLEMENT TYPE  | MB PLOUGH     |
| CATEGORY        | TILLAGE       |
| IMPLEMENT POWER | 24 HP & above |