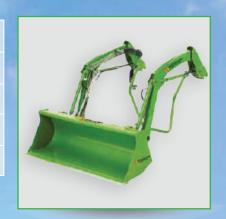

## OTHER EQUIPMENTS

| BRAND               | ARROWMACH        |
|---------------------|------------------|
| IMPLEMENT TYPE      | AMGFL01          |
| RATED CAPACITY (KG) | 280-1200         |
| CATEGORY            | FRONT END LOADER |
| IMPLEMENT POWER     | 24 HP & above    |