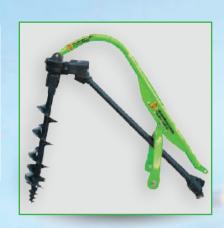

| BRAND             | ARROWMACH        |
|-------------------|------------------|
| MODEL NAME        | AMGPHD01         |
| IMPLEMENT TYPE    | POST HOLE DIGGER |
| MAX DEPTH OF HOLE | 900              |
| IMPLEMENT POWER   | 24 HP & above    |