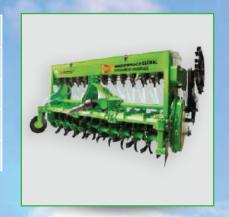

| BRAND           | ARROWMACH         |
|-----------------|-------------------|
| MODEL NAME      | AMGZTS01          |
| IMPLEMENT TYPE  | ZERO TILL SEEDER  |
| CATEGORY        | SOWING & PLANTING |
| IMPLEMENT POWER | 24 HP & above     |