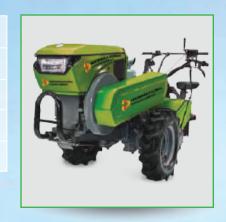

| BRAND           | ARROWMACH     |
|-----------------|---------------|
| MODEL NAME      | AMGPT01       |
| IMPLEMENT TYPE  | POWER TILLER  |
| CATEGORY        | TILLAGE       |
| IMPLEMENT POWER | 15 HP & above |