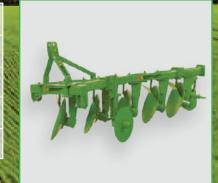

| BRAND           | ARROWMACH     |
|-----------------|---------------|
| MODEL NAME      | AMGDP01       |
| IMPLEMENT TYPE  | DISC PLOUGH   |
| CATEGORY        | TILLAGE       |
| IMPLEMENT POWER | 24 HP & above |