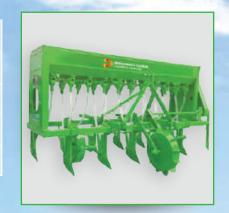

## SOWING PLANTING

| BRAND           | ARROWMACH         |
|-----------------|-------------------|
| MODEL NAME      | AMGSS01           |
| IMPLEMENT TYPE  | SUPER SEEDER      |
| CATEGORY        | SOWING & PLANTING |
| IMPLEMENT POWER | 24 HP & above     |