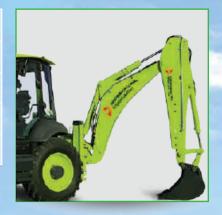

| BRAND           | ARROWMACH      |
|-----------------|----------------|
| IMPLEMENT TYPE  | AMGBL01        |
| IMPLEMENT TYPE  | BACKHOE LOADER |
| LOADER CAPACITY | 1.00 CU.M.     |
| IMPLEMENT POWER | 24 HP & above  |