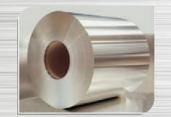

# ROLLING PRODUCTS

| TYPE                                                                              | ALLOYS | TREATMENT                                                                                                                                                                                                                                        |
|-----------------------------------------------------------------------------------|--------|--------------------------------------------------------------------------------------------------------------------------------------------------------------------------------------------------------------------------------------------------|
| TUBE / ROUND BAR / PLATE / SQUARE / HEXAGONAL / RECTANGULAR TUBE / U-L-T PROFILES | A1050  | Tempering T4 - T5 - T6 - T66 - T651  ✓ Extrusion length up to 14000 mm  ✓ Pipe profile max. diameter 250 mm  ✓ Bar profile max. diameter 200 mm  ✓ Square box max. length 220 mm  ✓ RAL colours  ✓ Anodic oxidation coating in preferred colours |
|                                                                                   | A1070  |                                                                                                                                                                                                                                                  |
|                                                                                   | A1350  |                                                                                                                                                                                                                                                  |
|                                                                                   | A6005  |                                                                                                                                                                                                                                                  |
|                                                                                   | A6060  |                                                                                                                                                                                                                                                  |
|                                                                                   | A6061  |                                                                                                                                                                                                                                                  |
|                                                                                   | A6063  |                                                                                                                                                                                                                                                  |
|                                                                                   | A6082  |                                                                                                                                                                                                                                                  |
|                                                                                   | A6101  |                                                                                                                                                                                                                                                  |
|                                                                                   | A6351  |                                                                                                                                                                                                                                                  |

| ТҮРЕ                                                                                 | ALLOYS | TREATMENT                                                                                                                                                                                                                                                                               |
|--------------------------------------------------------------------------------------|--------|-----------------------------------------------------------------------------------------------------------------------------------------------------------------------------------------------------------------------------------------------------------------------------------------|
| SHEET / COIL / TREAD PLATE / SLIT COIL / PERFORATED SHEET / DISC / COLOR COATED ROLL | A1050  | Tempering H14 - H18 - H24 - H26 - H28 - H244  ✓ Width up to 1524 mm  ✓ Min sheet thickness 0,4 mm  ✓ Max sheet thickness 4 mm  ✓ Roll Coil inside min. diameter 505 - 510 mm  ✓ Roll Coil outside max. diameter 1200 - 1400 mm  ✓ Perforated sheet thickness 0,8 to 3 mm  ✓ RAL colours |
|                                                                                      | A1060  |                                                                                                                                                                                                                                                                                         |
|                                                                                      | A1070  |                                                                                                                                                                                                                                                                                         |
|                                                                                      | A1100  |                                                                                                                                                                                                                                                                                         |
|                                                                                      | A1200  |                                                                                                                                                                                                                                                                                         |
|                                                                                      | A1350  |                                                                                                                                                                                                                                                                                         |
|                                                                                      | A3003  |                                                                                                                                                                                                                                                                                         |
|                                                                                      | A3004  |                                                                                                                                                                                                                                                                                         |
|                                                                                      | A3005  |                                                                                                                                                                                                                                                                                         |
|                                                                                      | A3103  |                                                                                                                                                                                                                                                                                         |
|                                                                                      | A3105  |                                                                                                                                                                                                                                                                                         |
|                                                                                      | A5005  |                                                                                                                                                                                                                                                                                         |