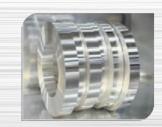

# EXTRUSION PROFILES

# ROLLING PRODUCTS

| TYPE                                                                              | ALLOYS | TREATMENT                                                                                                                                                                                                                                        |
|-----------------------------------------------------------------------------------|--------|--------------------------------------------------------------------------------------------------------------------------------------------------------------------------------------------------------------------------------------------------|
| TUBE / ROUND BAR / PLATE / SQUARE / HEXAGONAL / RECTANGULAR TUBE / U-L-T PROFILES | A1050  | Tempering T4 - T5 - T6 - T66 - T651  ✓ Extrusion length up to 14000 mm  ✓ Pipe profile max. diameter 250 mm  ✓ Bar profile max. diameter 200 mm  ✓ Square box max. length 220 mm  ✓ RAL colours  ✓ Anodic oxidation coating in preferred colours |
|                                                                                   | A1070  |                                                                                                                                                                                                                                                  |
|                                                                                   | A1350  |                                                                                                                                                                                                                                                  |
|                                                                                   | A6005  |                                                                                                                                                                                                                                                  |
|                                                                                   | A6060  |                                                                                                                                                                                                                                                  |
|                                                                                   | A6061  |                                                                                                                                                                                                                                                  |
|                                                                                   | A6063  |                                                                                                                                                                                                                                                  |
|                                                                                   | A6082  |                                                                                                                                                                                                                                                  |
|                                                                                   | A6101  |                                                                                                                                                                                                                                                  |
|                                                                                   | A6351  |                                                                                                                                                                                                                                                  |