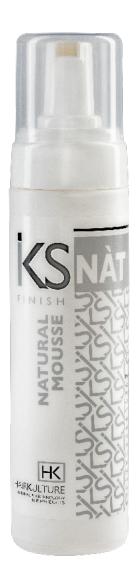

## **NATURAL MOUSSE**

Gas-free ecological mousse with medium fixation. New and advanced technologies combined with natural components allowed to offer a highly innovative product. Its formulation, a combination of carefully selected and skilfully blended ingredients, provides the hair with moisture, brightness and combability. In particular:

- Panthenol (Provitamin B5): moisturises and protects the hair.
- Hydrolysed Sweet Almond and Rice Proteins: provide softness, nourishment, as well as body and vigour to the hair.

In addition, the presence of a cationic polymer allows to insulate hair fibre, thus making it less sensitive to humidity and providing an anti-static and anti-frizz effect.

Its texture, which is suitable for all types of hair, permits to obtain soft and defined volumes, facilitating styling techniques.

200 ml