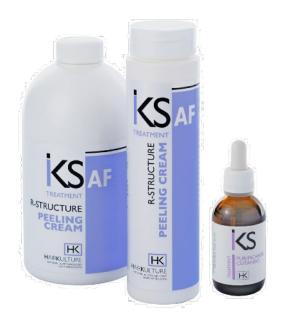

### **PEELING CREAM AF**

It's a creamy emulsion specifically designed **to obtain** and maintain the follicular ostium free from excess sebum and dandruff. Its formulation, a combination of selected and skilfully blended ingredients, , leaves the skin deeply cleansed, softened and free of irritation. In particular:

- Sage Extract: provides adermo-purifying, stimulating and normalising action on skin functions.
- **Rosemary Extract:** an aromatic plant whose essential oil is particularly active against excess sebum and dandruff, guaranteeing a refreshed and deeply cleansed scalp.
- **Climbazole**: provides an antimycotic action that is particularly effective against the Malassezia Furfur fungus, the main cause of dandruff, while remaining inactive against other beneficial bacteria.
- **Peppermint Essential Oil**: refreshes and invigorates the scalp.
- Panthenol (Provitamin B5): retains scalp's moisture while performing a repairing and normalising action on the skin's physiological functions, for a deeply moisturised scalp without inflammations.

500 g - 200 g resale