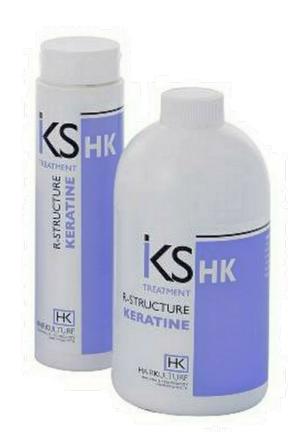

## **KERATINE HK**

## **Vegetable Keratin**

It's a combination of proteins, amino acids and keratin oils that acts directly on damaged areas of the hair. Its formulation, a combination of selected and skilfully blended ingredients, regenerates hair structure, making the hair shaft voluminous, shiny and resistant. It also performs an important moisturising and invigorating action on the scalp, thus helping to restore its balance. In particular:

**Wheat and Rice Proteins**: rich in essential amino acids that are useful for the synthesis of the main proteins of scalp and hair (keratin and collagen), they provide an important repairing action. At the same time, they moisturise, nourish and soften scalp and hair.

**Green Tea Extract**: rich in polyphenols, caffeine and vitamins B1, B2, C, it produces an important anti-free radical action on the hair and a stimulating-invigorating action on the skin.

A water-soluble product that after releasing its functional active ingredients can be easily removed with water without weighing down the hair.