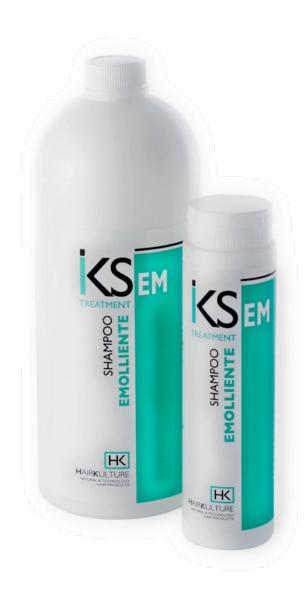

## **EMOLLIENT EM SHAMPOO**

## (specific for hair)

Specifically designed for the outer keratin layer, it is suitable for very dry, porous and thick hair. It provides a high restructuring action, which makes it particularly suitable for stressed hair and split ends. Its constant use prevents their formation and makes the hair supple, smooth and disciplined. Its formulation, a combination of selected and skilfully blended ingredients, restores moisture even on dry or alipidic scalps. In particular:

- Aloe Barbadensis Extract: rich in vitamins, enzymes, trace elements and amino acids, it produces a refreshing and softening action and helps moisturising dry and dehydrated scalps.
- Matricaria Chamomilla Extract: made mostly of flavonoids, it provides strong decongestant and soothing properties. Stimulates the synthesis of collagen, elastic fibres and hyaluronic acid.
- **Hydrolysed Keratin**: consisting of long chains of amino acids, it has strong restructuring properties.
- Polyquaternium 10: wraps the hair, helping to make it stronger, more elastic and electricity-free.