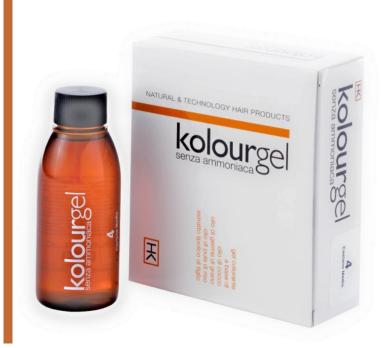

## **DYES**

The colouring philosophy proposed by H.K. Hair Kulture is based on a free of Nickel and Ammonia non-aggressive formulation that is enriched with natural functional active Ingredients which allow to nourish and protect the hair and effectively counteract the irritating action of coloured pigments. Thanks to these characteristics, the colour of H.K. Hair Kulture is well tolerated by those who are allergic to the above-mentioned components and by those with sensitive and delicate scalps.

### **KOLOURGEL**

Permanent nickel- and ammonia-free, e hair colouring gel, specifically designed for people allergic to both components and with delicate scalps. The absence of ammonia makes it odourless and less invasive on hair structure and Its formulation a combination ofselected and skilfully blended ingredients, provides scalp and hair with important nutrients, giving tone and elasticity without weighing down the hair. In particular: