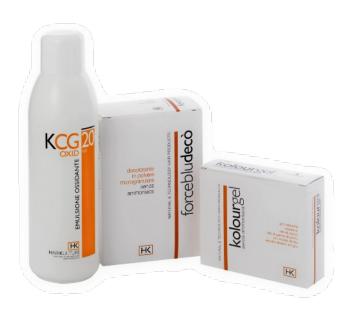

### **KOLOURGEL**

Permanent nickel- and ammonia-free, e hair colouring gel, specifically designed for people allergic to both components and with delicate scalps. The absence of ammonia makes it odourless and less invasive on hair structure and Its formulation a combination ofselected and skilfully blended ingredients, provides scalp and hair with important nutrients, giving tone and elasticity without weighing down the hair. In particular:

- Coconut Oil: very nourishing, allows to significantly reduce scalp dehydration and, thanks to its soothing action, calms redness and burning sensation.
- **Wheat Germ Oil**: a true concentrate of vitamin E, has antioxidant properties and provides a deep nourishment to the scalp.
- **Rice Bran Oil**: has an emollient, moisturising and smoothing effect.
- Linden Bud Extract: provides the skin with moisture and elasticity, protects the hair by creating a coating around the cuticles, softens and maintains hair turgidity, while limiting the loss of water.

Its nuances are characterised by intense, enveloping shades, with an extraordinarily natural effect.

By being a a physical filter, the sun filter contained in the formulation repels radiation, instead of absorbing it, so that colour does not fade.

This guarantees a long-lasting, soft, supple hair colour and a moisturised and protected scalp.

box with 3 bottles, 100 g each

## KCG OXID

Oxidising emulsion with an innovative formulation, designed to create an ideal synergy with the KOLOURGEL line, allowing perfect adherence to the hair and improving the cohesion of pigment molecules on the structure. Thanks to the quality of raw materials and to its softening and conditioning active ingredients, KCG OXID is delicate even when used in high volumes.

Available in volumes 10 - 20 - 30 - 40.

## **FORCE BLU DECO'**

# Force Blu Decò Ammonia Free is the innovative ammonia-free bleaching powder.

It's a unique microgranular, non-volatile bleaching agent. Its formulation, a combination of selected and skilfully blended ingredients, moisturises, detangles and protects the hair, leaving it shiny, vital and full-bodied. In particular:

- CYAMOPSIS TETRAGONOLOBA (Guar Gum): provides strong moisturising and emollient properties.
- **Maize protein**: has moisturising, emollient, soothing and absorbent properties.

It's odourless and the absence of ammonia makes it less invasive for the hair shaft. Easy to mix, it does not swell and remains compact during the application.