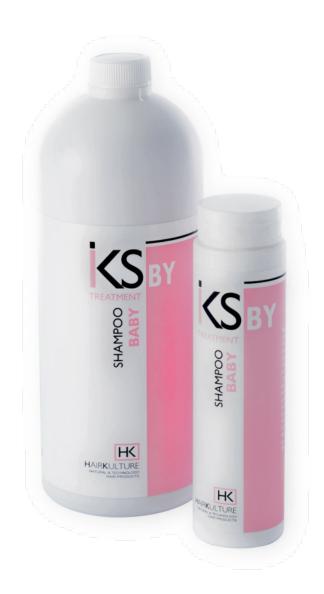

# BABY BY SHAMPOO (specific for hair)

Specifically designed to cleanse gently it is ideal for frequent washes and delicate, sensitive and itchy scalps. It is recommended in cases of hyperhidrosis and, thanks to its antioxidant properties, is also particularly suitable for white hairIts formulation, a combination of carefully selected and skilfully blended ingredients, soothes the scalp and gives radiance and softness to the hair. In particular:

- Malva Silvestre and Witch Hazel Extract: have anti-inflammatory, healing and decongesting properties, allow to repair and control irritated and sensitive scalps, providing immediate relief and comfort.
- **Marigold Extract**: protects against sun damage thanks to its soothing properties.
- Hydrolysed Wheat Protein: produces an important action on long hair, making it shiny, soft and easy to detangle.