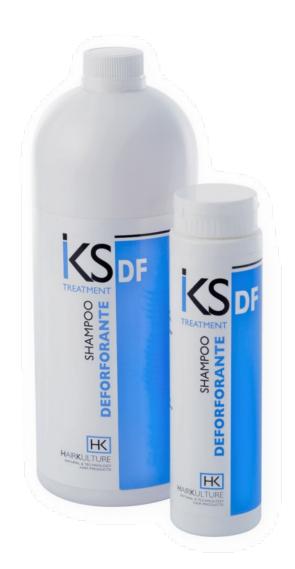

## **DANDRUFF DF SHAMPOO**

## (specific for the scalp)

It is specially designed to treat both oily and dry dandruff, delaying its appearance without attacking the scalp. It performs an important sanitising, anti-inflammatory, antiseptic and antifungal activity. Moisturises and refreshes the skin. If used regularly, it is helpful for Ph rebalancing. Its formulation, a combination of selected and skilfully blended ingredients, will make you dandruff-free for several days, while its constant use will help normalizing the skin. In particular:

- **Rosemary Extract:** provides a strong, antiinflammatory and antiseptic action.
- Aloe Barbadensis Extract: acts as a moisturiser and provides healing, soothing and antifungal properties
- **Menthol:** : helps refreshing and moisturising the skin.