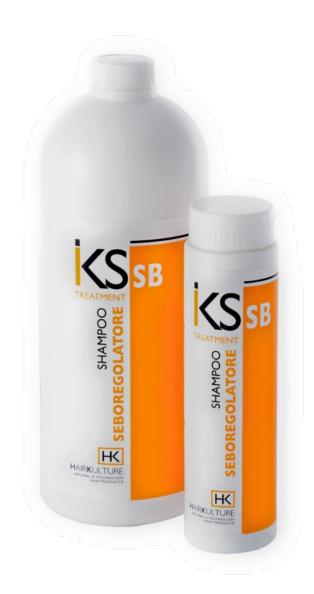

## SEBUM-REGULATING SB SHAMPOO

## (specific for the scalp)

It performs an important sebum-balancing and antibacterial action. **Its formulation is suitable for all types of sebum (fluid-oily, waxy)**. It removes sebum accumulation from scalp and hair, normalises sebum and sweat, controls bad odours and stabilises Ph. . It also performs a nourishing and moisturising action. Its formulation, a combination of selected and skilfully blended ingredients, removes greasiness over time, for healthier and cleaner hair. In particular:

- **Ivy Extract:** rich in saponin, ensures a gentle and thorough cleansing action on the scalp.
- Juniper Fruit Extract: : thanks to its antiseptic and antibacterial properties, it removes sebum accumulation from the scalp, reducing greasiness and eliminating the unpleasant odour that is typical of seborrhoea.