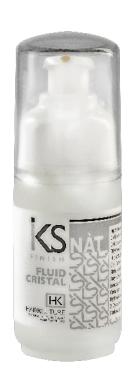

# FLUID CRISTAL LIQUID CRISTALS

Innovative liquid crystals. Its formulation, a combination of selected and skilfully blended ingredients, makes the hair brighter and softer, enriching it with a very pleasant fragrance. In particular:

 'Sunflower Seed Oil: rich in functional active ingredients such as unsaturated fatty acids, minerals and vitamins E and B, it restructures hair fibre, protecting it from free radicals. With strong polishing and elasticising properties, it provides a smoothing action on the cuticles, making the hair combable and shiny.

The specific SUN FILTER attaches to the hair, thus improving stability of coloured hair and performing an important protective and preventive action against the damage caused by sun rays.

NATURAL & TECHNOLOGY HAIR PRODUCTS