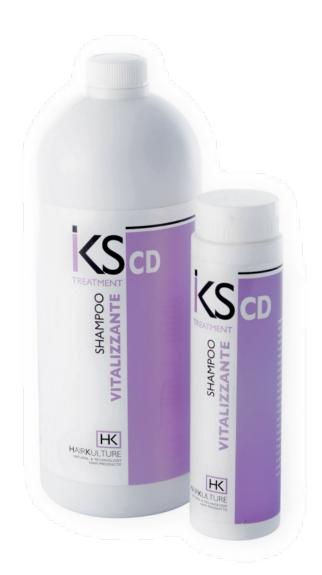

## VITALISING CD SHAMPOO

## (specific for the scalp)

It's a shampoo specifically designed for hair loss and thinning. By reactivating blood microcirculation on the scalp, it promotes the assimilation of active ingredients that are functional to the health of the hair, playing an important role in preventing hair loss. It strengthens and stimulates skin defence, is anti-free radical and, if used on long hair, produces a restructuring effect, providing essential amino acids that are useful for the synthesis of keratin and collagen. Its formulation, a combination of carefully selected and skilfully blended ingredients, revitalises the activity of hair bulbs, thus making the hair stronger and healthier. In particular:

- **Nettle Glyceric Extract**: has an astringent and invigorating action.
- **Arnica Extract:** produces a powerful stimulating action.
- **Nasturtium Essential Oil**: acts directly on long hair, particularly if fine and brittle, improving body and strength.