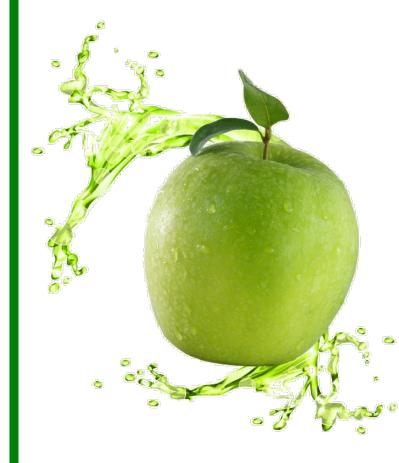

# ESACEL 300 WITH PLANT STEM CELLS

It has been found that plant stem cells from a particular apple (Malus Domestica) have the ability to interact with stem cells of hair bulbs, thus reactivating follicle activity and stimulating hair growth, while at the same time preventing hair loss.

A regular and cyclic use of products from the ESACEL 300 line (Lotion and Shampoo), which is based on Malus Domestica Plant Stem Cell Extract (PhytoCellTec Malus Domestica) and enriched with other natural functional active ingredients that are indispensable for healthy hair, , is an effective tool to prevent hair loss and improve hair quality.