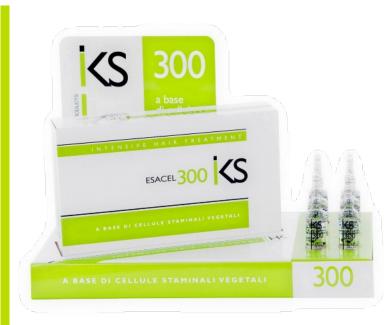

# ESACEL 300 WITH PLANT STEM CELLS

A regular and cyclic use of products from the ESACEL 300 line (Lotion and Shampoo), which is based on Malus Domestica Plant Stem Cell Extract (PhytoCellTec Malus Domestica) and enriched with other natural functional active ingredients that are indispensable for healthy hair, , is an effective tool to prevent hair loss and improve hair quality.

## **ESACEL 300 LOTION**

Its innovative formulation is specifically designed to help protecting hair follicles and delaying their senescence. The Plant Stem Cell Extract of Malus Domestica, is rich in epigenetic and metabolic factors, and helps improving longevity, strength, vigour and structure of hair cells.

Box with 12 vials - 7 ml each