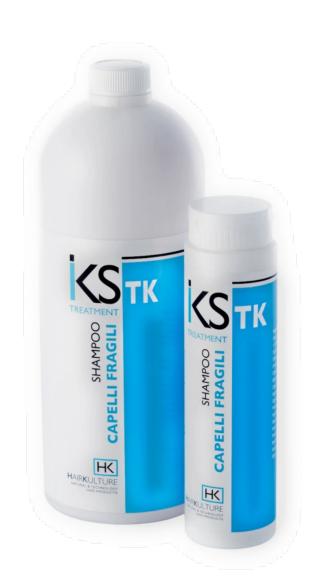

## **BRITTLE HAIR TK SHAMPOO**

## (specific for hair)

Rich in fatty acids and vegetable proteins that provide a protective and restructuring action, , **it is designed for thin, bleached or permed hair whose structure is particularly fragile.** Its formulation, a combination of selected and skilfully blended ingredients, allows to restructure and give volume to the hair. In particular:

- Hydrolysed Wheat Protein: contains amino acids that are similar to those found in the hair, thus providing strength, volume and brightness, as well as a powerful restructuring action.
- **Ginkgo Biloba**: promotes microcirculation by supplying nutrients to the hair, thus helping to strengthen and giving thickness and volume.
- Panthenol (or provitamin B5): provides strong nutrition and moisture, leaving the hair soft and supple.
- **Hypnea Musciformis**: a small seaweed with high anti-free radical properties that is specific for protecting the scalp.