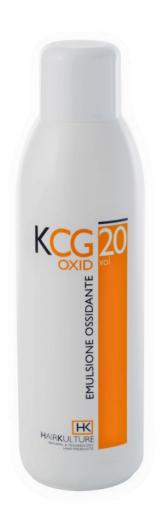

## KCG OXID

Oxidising emulsion with an innovative formulation, designed to create an ideal synergy with the KOLOURGEL line, allowing perfect adherence to the hair and improving the cohesion of pigment molecules on the structure. Thanks to the quality of raw materials and to its softening and conditioning active ingredients, KCG OXID is delicate even when used in high volumes.

Available in volumes 10 - 20 - 30 - 40.