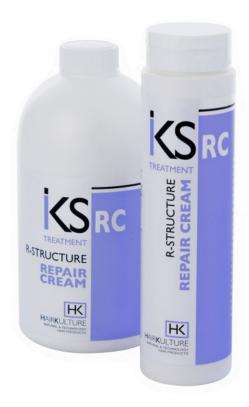

### REPAIR CREAM RC

An intensive restructuring cream that nourishes, moisturises and invigorates the hair. Specifically designed for dry, brittle and stressed hair, it is suitable for all types of hair, whether treated or natural. It can be used as a conditioning cream or, if left on the hair for about ten minutes, free or under a source of heat, as a true restructuring mask. Its formulation, a combination of selected and skilfully blended ingredients, gives body, softness and elasticity to scalp and hair. In particular:

**Avocado Oil**: thanks to vitamins A, E and B, it gives body and brightness to the hair, protecting it from external aggressions. Rich in phytosterols, it provides softness without greasiness.

**Aloe Barbadensis Extract**: provides a marked anti-inflammatory, bacteriostatic and at the same time refreshing and softening effect, moisturises and soothes dry and dehydrated scalps.

**Ginkgo Biloba Glycolic Extract**: with high flavonoid content, acts on the hair as a protective agent against oxidation by blocking the formation of free radicals, reactivates microcirculation and has a remarkable invigorating and stimulating action on the scalp.

**Hydrolysed Soy Protein**: moisturises the skin and has a conditioning effect on the hair.

**Quaternized Wheat Proteins:** provide amino acids that are indispensable for the biological balance of the hair, thus nourishing and moisturising it. Their quaternized nature allows these proteins to, bind to the keratin present in the hair, thus providing resistance to rinsing and maintaining the hair full-bodied, soft and supple for a long time.