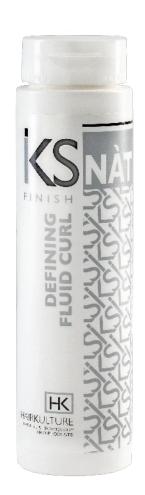

# DEFINING FLUID CURL REVIVES CURLS

It's a soft gel that allows to shape a loose natural curl on the hair, without weighing it down or making it sticky. Its formulation, a combination of carefully selected and skilfully blended ingredients, improves the quality of scalp and hair, allowing the hairstyle to last longer. In particular:

- **Polyquaternium 46**: a cationic polymer that insulates hair fibre, making the hair less sensitive to humidity and preventing frizz.
- Extracts of Lemon and Grapefruit: provide a sebum-regulating and antiseptic action.
- **Pineapple Glycolic Extract**: drains excess fluid and eliminates dead tissue while allowing greater penetration of other functional actives.

To be used both on wet or dry hair.

200 ml