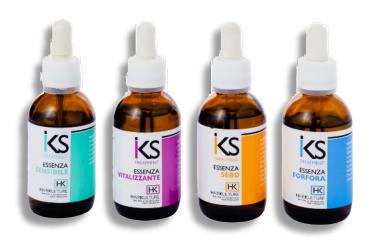

#### Salon Essences (50 ml)

They contain blends of essential oils in high concentration, to professionally deal with the main scalp and hair anomalies. They do not contain dyes and the fragrances are the same as the herbs and plants from which the active ingredients are extracted.

## SENSITIVE

It's a combination of Essential Oils with strong relaxing power, specifically designed for sensitive and itchy scalps. It improves skin microcirculation, controls perspiration, eliminates itching and is an excellent soother for nerve endings. Its formulation, a combination of selected and skilfully blended ingredients, soothes and relieves scalp irritation and thanks to its sweet, almost floral aroma, acts on the psychic and emotional sphere, thus helping to bring serenity. In particular:

### **DANDRUFF**

It's a combination of Essential Oils, specifically designed for all types of dandruff. It allows to eliminate fungi and bacteria. Laboratory tests performed to evaluate the microbicidal activity of Malassezia Furfur showed that ESSENZA FORFORA IKS allows to reduce dandruff by 99.91%. Its formulation, a combination of selected and skilfully blended ingredients, produces a soothing action on irritated scalps, normalises corneal defence, and provides an important dermo-purifying action. In particular:

### **SEBUM**

It's a combination of Essential Oils specifically designed for all cases of seborrhoea. It soothes the typical itching and irritation of excess sebum. In addition, it normalises and fluidises sebum so as to eliminate unpleasant odours and prevents hair miniaturization caused by the aggressive action of sebum. Its formulation, a combination of selected and skilfully blended ingredients, normalises sebum hypersecretion, thus helping to restore scalp pH to its normal values. In particular:

## **VITALISING**

It's a combination of Essential Oils specifically designed to prevent and treat cases of hair loss. **It stimulates microcirculation, helping to increase nutrients' supply to the root.** Its formulation, a combination of carefully selected and skilfully blended ingredients, is effective even on greasy scalps. It strengthens the bulb and stabilises the growth phase (anagen) of the hair. In particular: