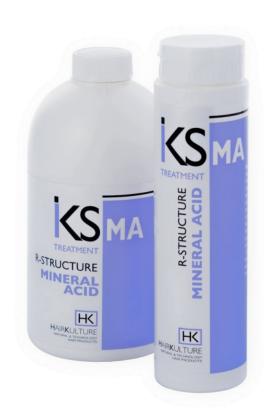

## MINERAL ACID MA

#### **Acid Mineralizer**

It is the e bivalent product par excellence: it normalises Ph balance and provides the right amount of minerals for scalp and hair. Its formulation, a combination of selected and skilfully blended ingredients, soothes the irritation caused by excess sebum and hyperhidrosis and effectively fights itching. In particular:

**Chamazulene:** : extracted from chamomile, has anti-inflammatory, pain-relieving and antimicrobial properties.

**Red Vine Glycolic Extract:** rich in flavonoids and with antioxidant and anti-free radical properties, a regenerating and invigorating effect on the scalp.

**Bilberry Glycolic Extract**: thanks to its tannins and anthocyanins, it provides astringent, dermopurifying properties and fosters increased capillary resistance.

#### **Magnesium and Zinc Trace Elements:**

biocatalysts of many enzymatic reactions occurring at the level of the dermis, they produce important actions: energising for magnesium, purifying and sebum-regulating for zinc.

**Hydrolysed Rice and Wheat Proteins**: rich in amino acids, they provide an important restructuring, moisturising, nourishing and antistatic action.

**Panthenol (Provitamin B5)**: prevents dryness of the hair by guaranteeing the right level of moisture and repairs the damage caused by chemical and mechanical treatments.