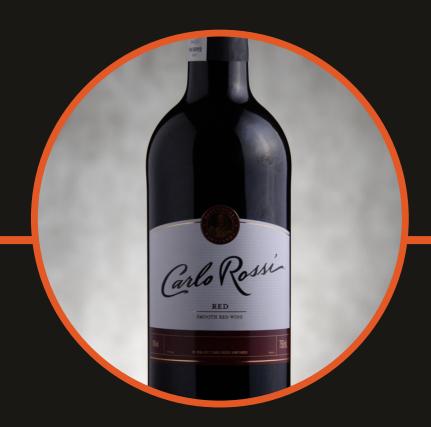

### **BEVERAGE LABELS**

Available in Chromo, PP etc. with multiple customizations such as laminations, special adhesives, wash-off, wet glue and other special effects as per requirement.