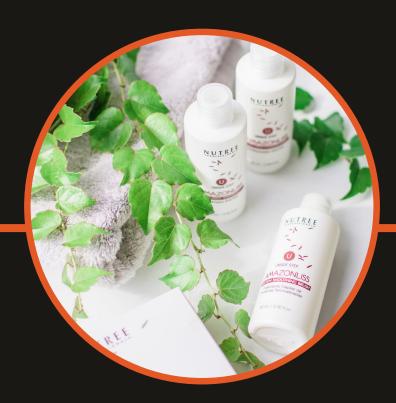

# IN MOLD LABELS

Available in PP & PE - 40 Micron & above, for blow, injection & IBM molding.

Multiple customizations- glossy, orange peel, metallic, matte etc. as per requirement.