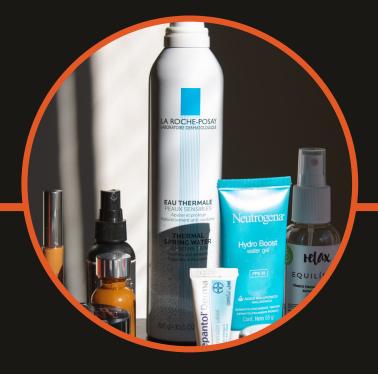

## **COSMETIC LABELS**

Available in Chromo, PP, PET etc. with multiple customizations such as drip off, transparent, cast and cure and other special effects as per requirement.