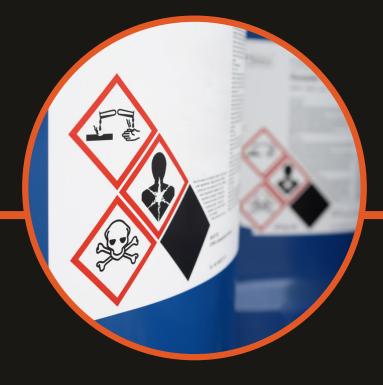

# CHEMICAL LABELS

Available in Chromo, PP, PE etc. with multiple customizations such as laminations, special adhesives, temperature, chemical and weatherproof as per requirement.