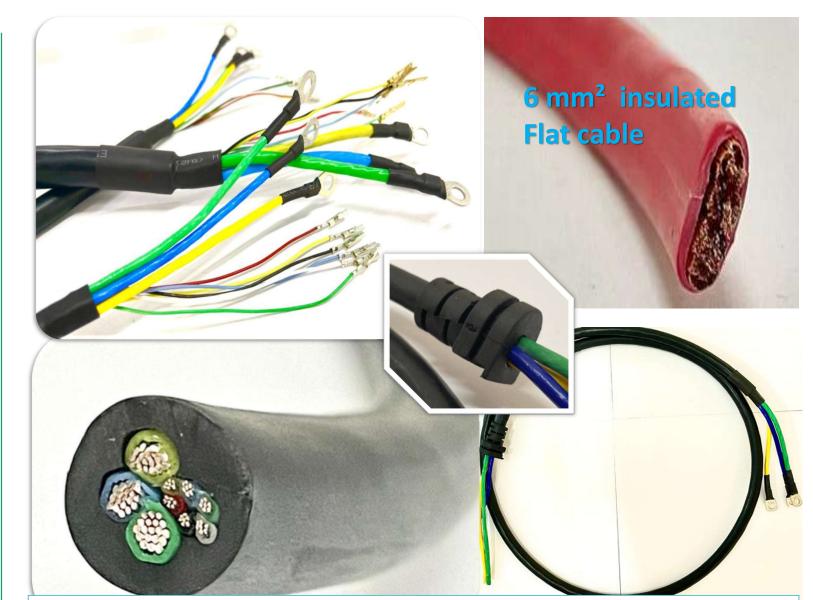

# **PRODUCT PORTFOLIO**

EV motor Harness capability

Hybrid Core Cable : Power : 3 core (Range 2.5, 3, 4, 6, 8 & 10 mm<sup>2</sup> ~) CAN : 6 core \* 0.35mm<sup>2</sup> Power cable : UVW 3 core or individual cables

### Know How

- Flexibility in different
  Compound depends on the application & specification.
  - PTFE Laid up
  - FEP extruded
  - XLPE
  - Polyolefin (flexi)
  - PVC
  - Electron Beamed
  - Silicon (flexi & ultra flexi)
  - Etc.,