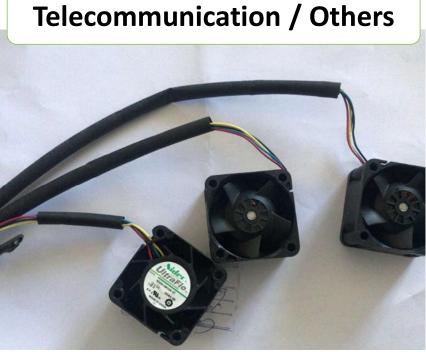

N : 6 core \* 0.35mm<sup>2</sup> Power cable : UVW 3 core or individual cables

### Know How

- Flexibility in different
  Compound depends on the application & specification.
  - PTFE Laid up
  - FEP extruded
  - XLPE
  - Polyolefin (flexi)
  - PVC
  - Electron Beamed
  - Silicon (flexi & ultra flexi)
  - Etc.,

## Application

Mid Drive Motor Hub Motor EV connector Controller cable (UVW) Control cables

## Advantage

- Already developed many combination of wire range to localize for Indian motor manufacturers
- Technical support to optimize the size in respect to power range.
- No manual operation to avoid wire damage during sheath or jacket removal.



# **PRODUCT PORTFOLIO**

Some of the best practice we have achieved in short span

## EV / HEV / COMs





## Medical & Industrial













## **Solar connectors / Harness**

Solar related products



This connector is developed & produced by us







## **Reverse Engineering** Made in India Bench Customer Testing & Engineering RPT Tooling Marking approval Approval 3.41 HSN / SAC INSPECT DESCRIPTION 009348 ALIPER HSSL BRATION CHARGES 15,355.00







# **Best Practice / Process Flow**

**FMEA** 





## Ø

## APQP

\_

- Drawing input
- Capability of reverse engineering through engineering benchmarking



- 6M process Mapping

**Process** 

design

**PFMEA** - Process following as per AIAG 5th edition

**Control plan** -Establishing process requirement in to 6M process control

## Wire cutting



- Achieving wire length process capability of CPK 2.56
- Crimping
- Achieving crimp force process capability of CPK 1.72