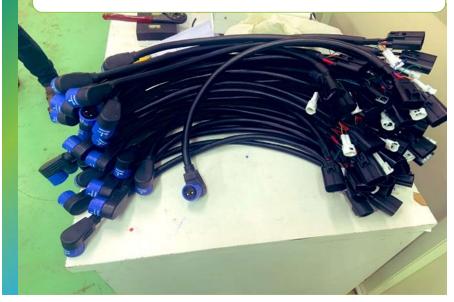

# **PRODUCT PORTFOLIO**

Some of the best practice we have achieved in short span

## **Electric Vehicle**

# **PRODUCT PORTFOLIO**

EV motor Harness capability

Hybrid Core Cable : Power : 3 core (Range 2.5, 3, 4, 6, 8 & 10 mm<sup>2</sup> ~) CAN : 6 core \* 0.35mm<sup>2</sup> Power cable : UVW 3 core or individual cables

## Application

Mid Drive Motor Hub Motor EV connector Controller cable (UVW) Control cables