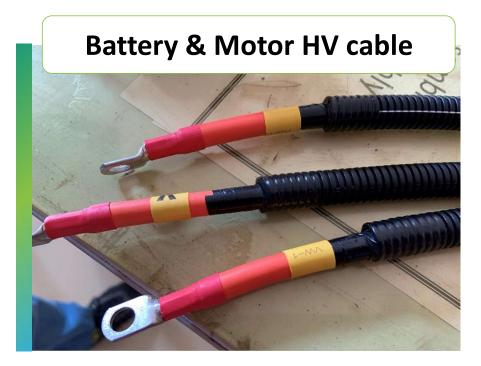

# **PRODUCT PORTFOLIO**

EV motor Harness capability

Hybrid Core Cable : Power : 3 core (Range 2.5, 3, 4, 6, 8 & 10 mm<sup>2</sup> ~) CAN : 6 core \* 0.35mm<sup>2</sup> Power cable : UVW 3 core or individual cables

## Application

Mid Drive Motor Hub Motor EV connector Controller cable (UVW) Control cables

## Advantage

- Already developed many combination of wire range to localize for Indian motor manufacturers
- Technical support to optimize the size in respect to power range.
- No manual operation to avoid wire damage during sheath or jacket removal.