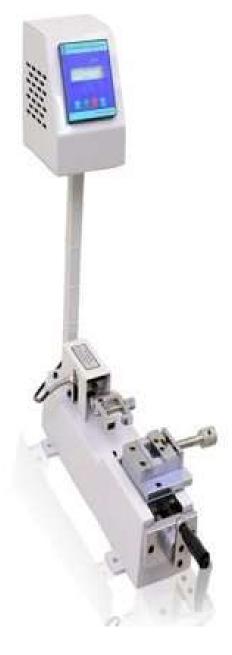

## Wire cutting

- Achieving wire length process capability of CPK 2.56
- Crimping
- Achieving crimp force process capability of CPK 1.72

Soldering

- 100% process is ROHS complaints
- Complied to EDS requirements

## **Inspection & Testing**

- Dedicated Quality team & self inspections. - 100% inspection before dispatch