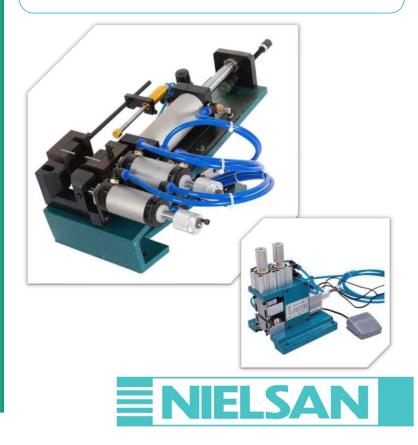

## Wire cutting

- Achieving wire length process capability of CPK 2.56
- Crimping
- Achieving crimp force process capability of CPK 1.72

Soldering

- 100% process is ROHS complaints
- Complied to EDS requirements

Assembly

- Use Skilled operator