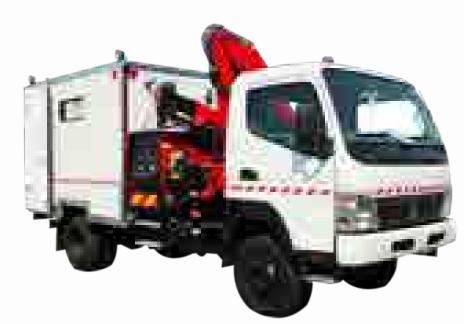

## OUR PRODUCT RANGE

Our conversion team have vast experience in converting vehicles to special Health Care vehicle such as:

- All types of Ambulance conversion
- All types of Mobile Clinic conversion
- Mobile Hospital
- Field Hospital
- Medical Equipment
- Any type of Vehicle Special Conversion

#### SPECIAL CONVERSION

**MOBILE WORKSHOP** 

MILITARY VAN

MILITARY TRUCK

**FUNERAL VAN** 

**BUS HOSPITAL** 

POLICE PICK-UP

CHILER VAN