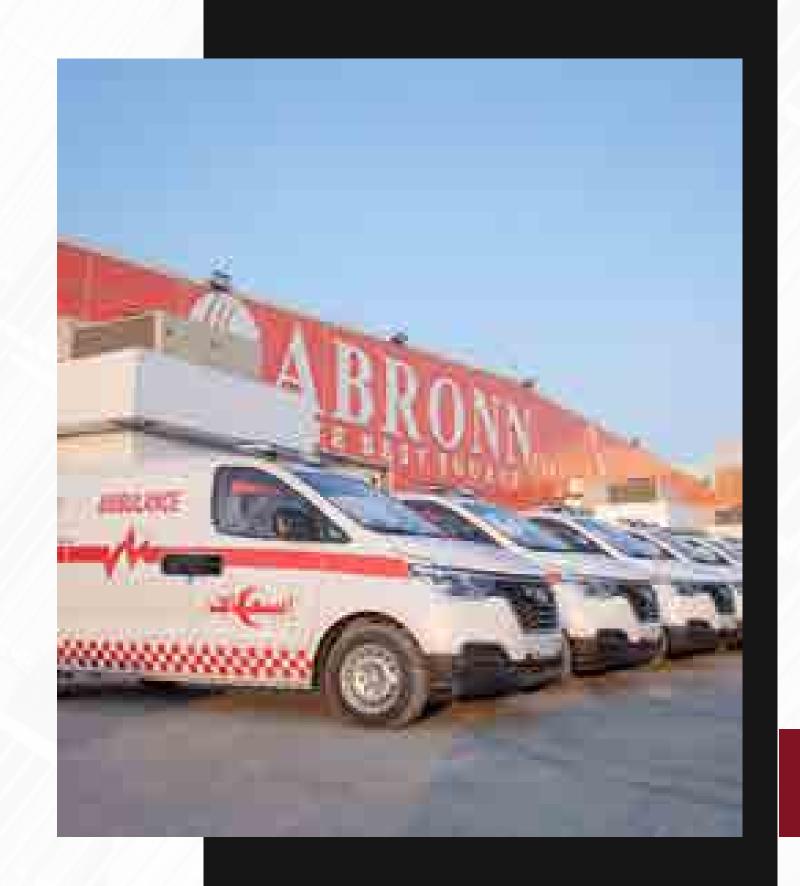

#### Where we are

Abronn's warehouse and office space in the prestigious Jebel Ali Freezone. With an impressive 10,000 sqm area, we have enormous space for storage and operational needs. Our facilities are designed to meet the highest industry standards, ensuring the utmost safety and efficiency of our staff and medical equipment.

From 10,000 sqm area, a further development underway. With this expansion, we aim to meet the increasing demand for our high-quality products and serve our customers more efficiently.