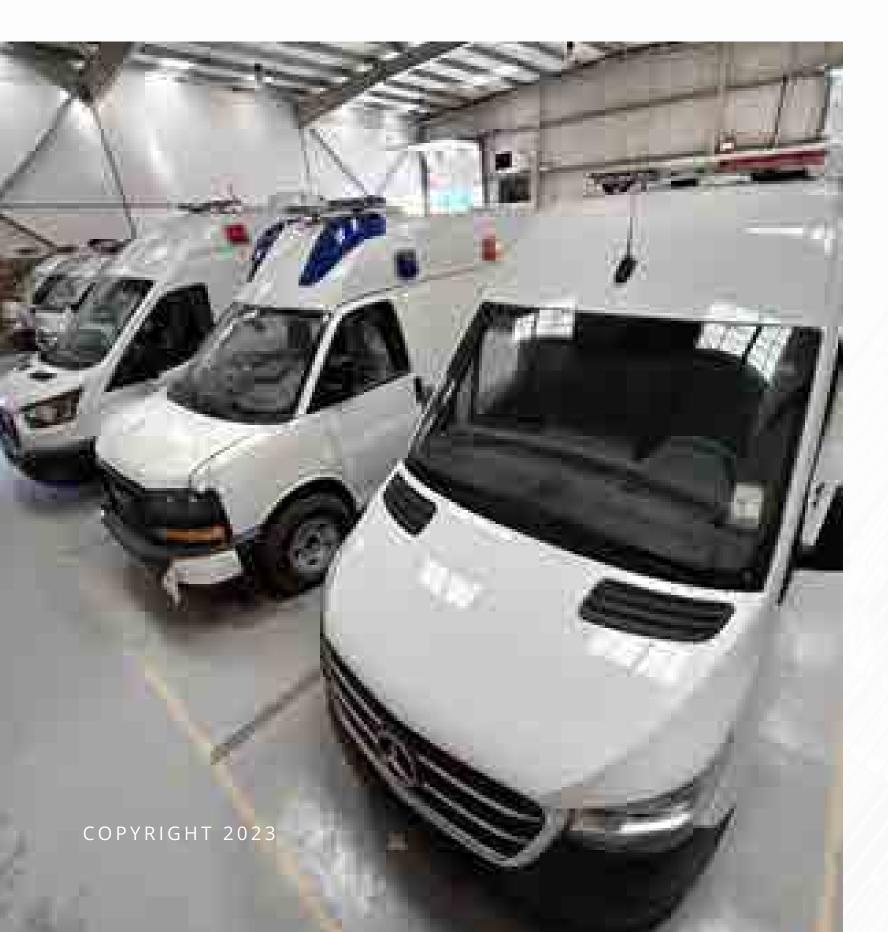

## A Global Force in Innovation and Manufacturing

Abronn, a global leader in manufacturing, proudly operates factories in strategic locations around the world. With manufacturing facilities in Ras Al Khaimah and Ajman in the United Arab Emirates, as well as in Turkey and the United Kingdom, we are strategically positioned to serve our clients' needs on an international scale. This diverse network of factories ensures efficient production, reduced lead times, and superior quality control, allowing us to deliver exceptional products and services to our esteemed customers worldwide.

#### Where we are

Abronn's warehouse and office space in the prestigious Jebel Ali Freezone. With an impressive 10,000 sqm area, we have enormous space for storage and operational needs. Our facilities are designed to meet the highest industry standards, ensuring the utmost safety and efficiency of our staff and medical equipment.

From 10,000 sqm area, a further development underway. With this expansion, we aim to meet the increasing demand for our high-quality products and serve our customers more efficiently.