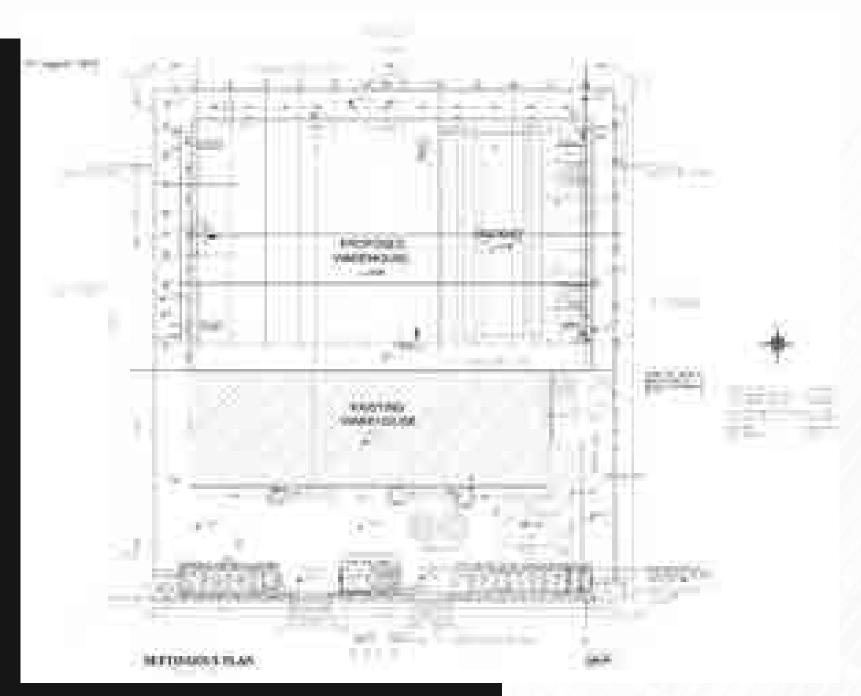

#### Where we are

Abronn's warehouse and office space in the prestigious Jebel Ali Freezone. With an impressive 10,000 sqm area, we have enormous space for storage and operational needs. Our facilities are designed to meet the highest industry standards, ensuring the utmost safety and efficiency of our staff and medical equipment.

From 10,000 sqm area, a further development underway. With this expansion, we aim to meet the increasing demand for our high-quality products and serve our customers more efficiently.