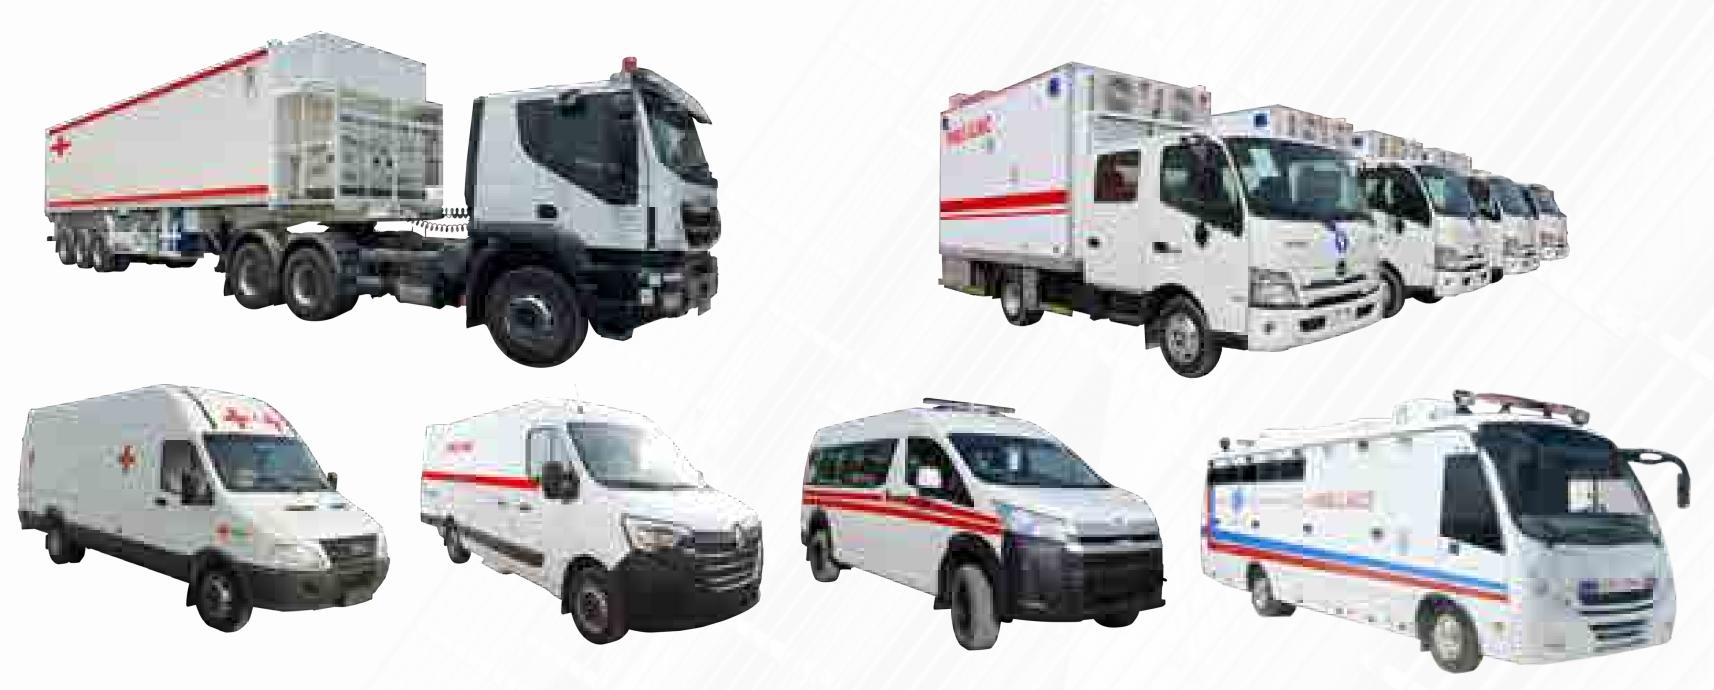

## OUR PRODUCT RANGE

Our conversion team have vast experience in converting vehicles to special Health Care vehicle such as:

- All types of Ambulance conversion
- All types of Mobile Clinic conversion
- Mobile Hospital
- Field Hospital
- Medical Equipment
- Any type of Vehicle Special Conversion

#### **AMBULANCES**

#### MOBILE CLINICS