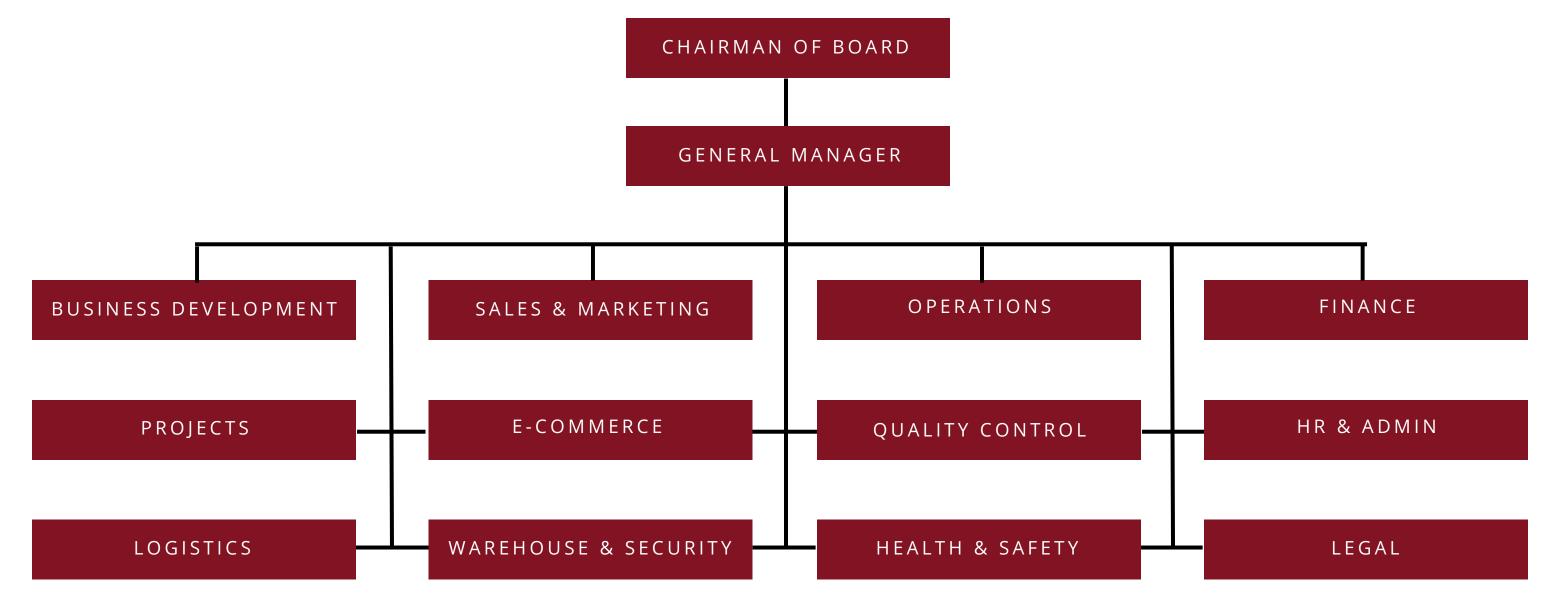

FACTORY & WORKSHOP = 75

MANAGEMENT & FINANCE = 6 SALES & MARKETING = 10

OTHER DEPARTMENT = 4