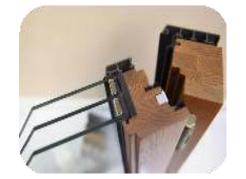

#### **Fine Management**

Use virgin aluminum, no recycled.

The specific gravity is more than 10% lighter than that of recycled aluminum.

Substrate iron content less than 0.18%

The surface of the profile should be neat, no cracks,

peeling, corrosion and bubbles defects are allowed or present.

Minor pits, bruises, and abrasions are allowed. Profiles

Wechsler hardness is not less than 8HWo

Thermal insulation: low for joining aluminum alloy profiles.

Non-metallic materials with thermal conductivity. Thermal insulation in the middle of the

product.

Materials are treated as metal entities. Thermal insulation profile products.

Longitudinal shear characteristic values and transverse tensile eigenvalue results

> 24(N/mm). Strip heat insulation

The composite part of the material allows the coating to have slight cracks,

However, cracks are not allowed in the aluminum substrate.