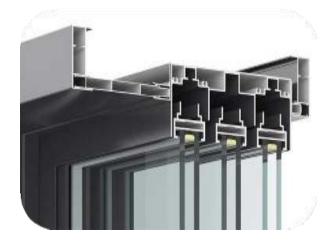

peeling, corrosion and bubbles defects are allowed or present.

Minor pits, bruises, and abrasions are allowed. Profiles

Wechsler hardness is not less than 8HWo

Thermal insulation: low for joining aluminum alloy profiles.

Non-metallic materials with thermal conductivity. Thermal insulation in the middle of the

product.

Materials are treated as metal entities. Thermal insulation profile products.

Longitudinal shear characteristic values and transverse tensile eigenvalue results

> 24(N/mm). Strip heat insulation

The composite part of the material allows the coating to have slight cracks,

However, cracks are not allowed in the aluminum substrate.