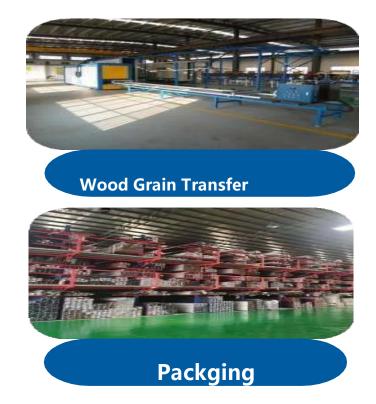

## **N** Aluminum Profile Processing

Molding

**Extruding** 

**Powder Coating** 

Casting

**Aging Furnace** 

**Fluorocation Spraying** 

Thousands kinds of building aluminum profiles, as well as industrial profiles, decorative profiles, and custom profiles are widely used in real estate, industrial construction and other industries. With the outstanding features of durabilty, precise management and fast delivery, Dansen Aluminum has successfully served more than 20,000 projects.

**Aluminum Veneer** 

**Aluminum Honeycomb Panel** 

Heat Transfer Aluminum Plate Imitation Stone Aluminum Plate

**Aluminum Grille** 

**Guardrail** 