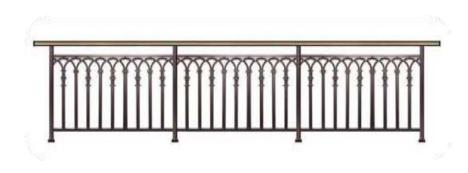

**Aluminum Veneer** 

**Aluminum Honeycomb Panel** 

Heat Transfer Aluminum Plate Imitation Stone Aluminum Plate

**Aluminum Grille** 

**Guardrail** 