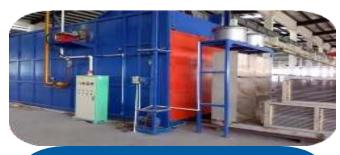

## **Aging Furnaces**

1. The furnaces have good performance in

temperature uniformity and controlling.

2. The bottom of the train-type furnace is eady to operate. Work pieces loading and unloading is **stable and smooth**.