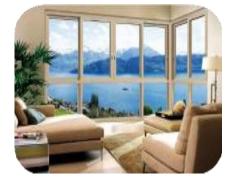

**Aluminum Window** 

**Sunroom** 

**Aluminum-clad Window** 

**System Window** 

Curtain Wall

Window System

**Hidden Frame Curtain Wall** 

**Exposed Frame Curtain Wall** 