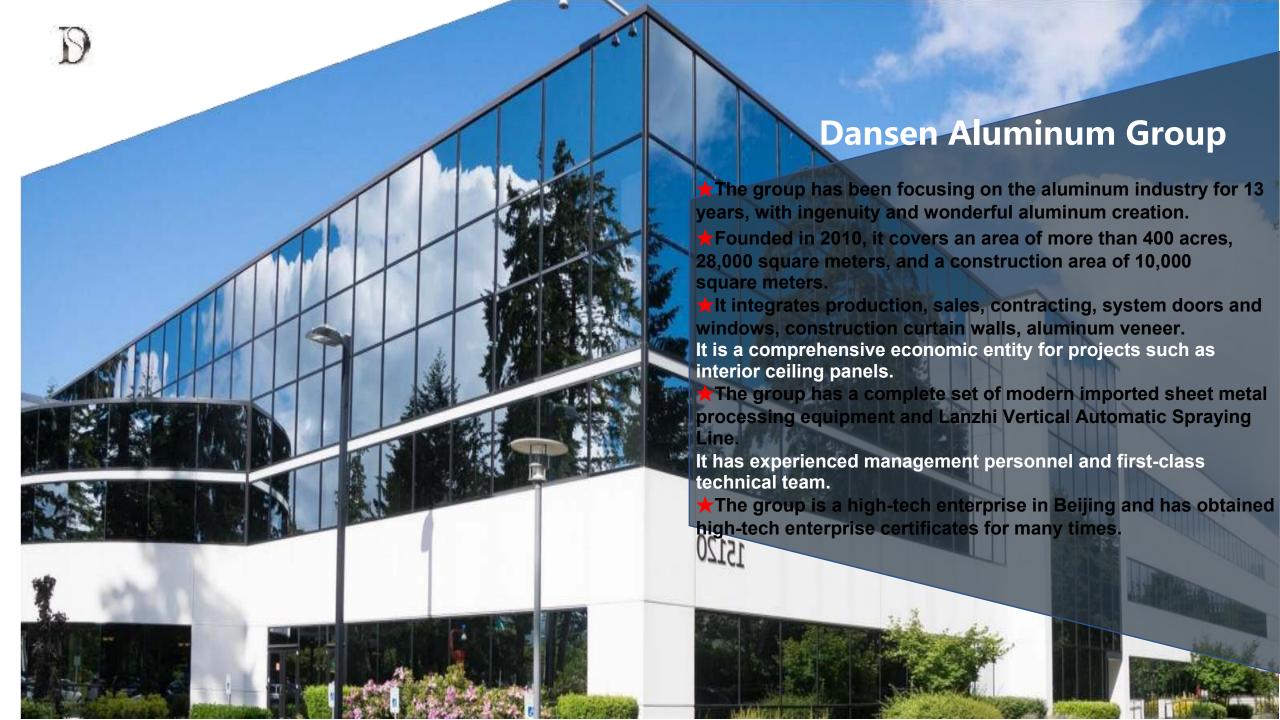

#### **About Dansen**

Dansen Group was founded in 2010, focusing on the aluminum industry for 13 years, integrating product development, material production, engineering design, project construction and other businesses, headquartered in Beijing, with two production bases in Xianghe and Chifeng, covering an area of more than 400 acres, 28,000 square meters. We specialize in the production of wholesale curtain wall aluminum veneer, honeycomb panel, heat transfer aluminum plate, imitation stone aluminum plate, aluminum square tong, aluminum grille, shutters, guardrails, aluminum profiles for construction, aluminum profiles for doors and windows, and make and process all kinds of doors and windows and KFC doors. It is a Grade A qualified curtain wall engineering company. Forming a physical service model of design, production, processing, sales and construction, it providing "Aluminum Onestop" service for aluminum profiles, aluminum windows and doors, aluminum curtain walls and deep processing of the whole industrial chain.

The group has a complete set of modern imported sheet metal processing equipment, as well as imported Lanzhi fully automatic spraying system.