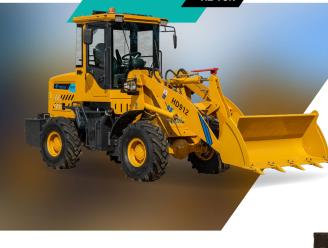

#### Wheel loaders:

HD912 Wheel Loader HD916 Wheel Loader HD920 Wheel Loader HD930 Wheel Loader HD950 Wheel Loader HD960 Wheel Loader 2 Ton Telescopic Loader GR120 Grader T920 Wheel Loader

**DIESEL FORKLIFT** G-SERIES 2.0-2.5 TON Forklifts:

**4X2 DIESEL FORKLIFT** 

ROUGH TERRAIN 3-3.5 TON

Rough Terrain Forklift

WHEEL LOADER RANGE HD 912

1.2 TON

**WHEEL LOADER RANGE HD 930** 

**3 TON** 

**FX08 MINI EXCAVATOR FX16 MINI EXCAVATOR** 