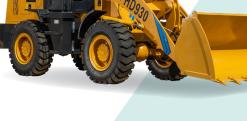

#### Wheel loaders:

HD912 Wheel Loader HD916 Wheel Loader HD920 Wheel Loader HD930 Wheel Loader HD950 Wheel Loader HD960 Wheel Loader 2 Ton Telescopic Loader GR120 Grader T920 Wheel Loader

**DIESEL FORKLIFT** G-SERIES 2.0-2.5 TON Forklifts:

**4X2 DIESEL FORKLIFT** 

ROUGH TERRAIN 3-3.5 TON

Rough Terrain Forklift

WHEEL LOADER RANGE HD 912

1.2 TON

**WHEEL LOADER RANGE HD 930** 

**3 TON** 

**FX08 MINI EXCAVATOR FX16 MINI EXCAVATOR** 