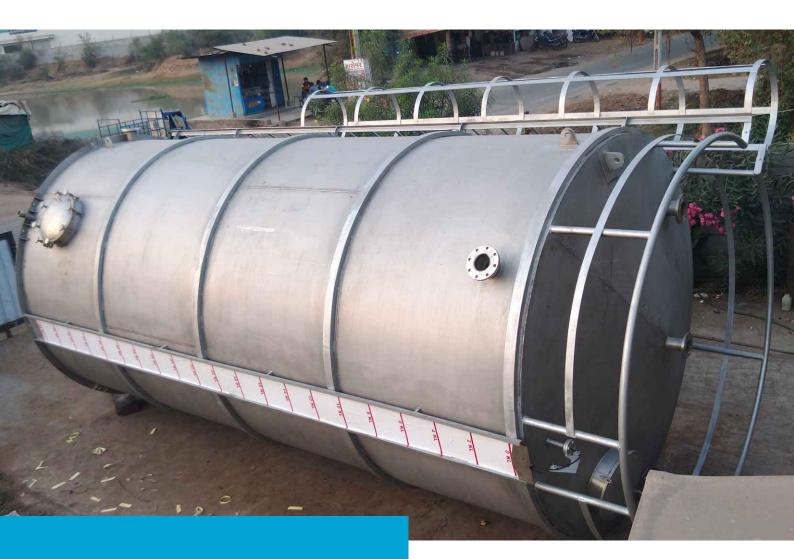

#### **Stainless Steel Tank**

Karadani Engineering offers Storage Tank with many Storage solutions like Acid Storage, Milk Storage , Petroleum Storage

- SS Storage Tank
- SS 304 Tank
- SS 316 Tank

#### **Storage Tank**

Karadani Engineering offers Mixing-tank with suitable stirrer arrangement.

- Diesel Storage Tank
- Petrol Storage Tank
- Acid Storage Tank
- Solvent Storage Tank
- Square/Rectangle Storage Tank