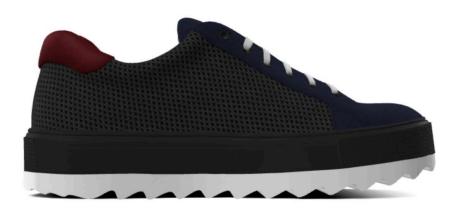

eyelets.





1129

### 80.00 USD

190.00 USD

LML Designer Footwear Min: 15

This trainer is great for walking and casual activities. This shoe features genuine Italian materials, natural cotton laces, and metal reinforced eyelets.





1130

### 80.00 USD

#### 190.00 USD

LML Designer Footwear Min: 15 These High top kicks are great for walking and casual activities. This shoe features genuine Italian materials, natural cotton.





## 1131

### 80.00 USD

#### 190.00 USD

LML Designer Footwear Min: 15 This shoe showcases a peculiar shaped slip-on design. It's crafted from Italian materials and is characterized by a sleek low profile.





## 2147

#### 80.00 USD

190.00 USD

LML Designer Footwear

Min: 15





### 2446

#### 90.00 USD

#### 200.00 USD

LML Designer Footwear Min: 15





## 1181

#### 90.00 USD

200.00 USD

LML Designer Footwear Min: 15





## 2345

#### 90.00 USD

200.00 USD

LML Designer Footwear Min: 15





## 7766

### 90.00 USD

#### 200.00 USD

LML Designer Footwear Min: 15

This is a timeless classic shoe design, an everyday casual sneaker. The design is minimalist, but it leaves room for imagination and creativity.





## 3546

#### 90.00 USD

#### 200.00 USD

LML Designer Footwear Min: 15

This is a timeless classic shoe design, an everyday casual sneaker. The design is minimalist, but it leaves room for imagination and creativity.





### 6244

#### 90.00 USD

#### 200.00 USD

LML Designer Footwear Min: 15 This is a timeless classic shoe design, an everyday casual sneaker. The design is minimalist, but it leaves room for imagination and cre