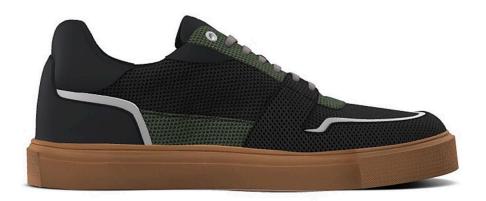

ities. This shoe features genuine Italian materials, natural cotton.





## 1131

### 80.00 USD

#### 190.00 USD

LML Designer Footwear Min: 15 This shoe showcases a peculiar shaped slip-on design. It's crafted from Italian materials and is characterized by a sleek low profile.





## 2147

#### 80.00 USD

190.00 USD

LML Designer Footwear

Min: 15





### 2446

#### 90.00 USD

#### 200.00 USD

LML Designer Footwear Min: 15





## 1181

#### 90.00 USD

200.00 USD

LML Designer Footwear Min: 15





## 2345

#### 90.00 USD

200.00 USD

LML Designer Footwear Min: 15





## 7766

### 90.00 USD

#### 200.00 USD

LML Designer Footwear Min: 15

This is a timeless classic shoe design, an everyday casual sneaker. The design is minimalist, but it leaves room for imagination and creativity.





## 3546

#### 90.00 USD

#### 200.00 USD

LML Designer Footwear Min: 15

This is a timeless classic shoe design, an everyday casual sneaker. The design is minimalist, but it leaves room for imagination and creativity.





### 6244

#### 90.00 USD

#### 200.00 USD

LML Designer Footwear Min: 15 This is a timeless classic shoe design, an everyday casual sneaker. The design is minimalist, but it leaves room for imagination and creativity.





## 1747

### 90.00 USD

#### 200.00 USD

LML Designer Footwear Min: 15





#### 7865

#### 80.00 USD

#### 200.00 USD

LML Designer Footwear Min: 15





## 7412

### 90.00 USD

## 200.00 USD

LML Designer Footwear Min: 15

This is a timeless classic shoe design, an everyday casual sneaker. The design is minimalist, but it leaves room for imaginatio