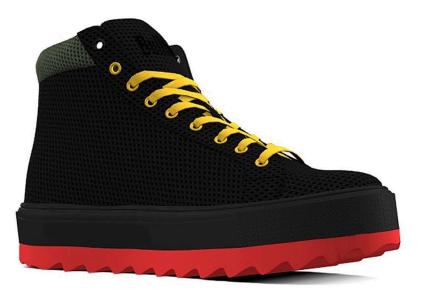

#### 190.00 USD

LML Designer Footwear Min: 15 These High top kicks are great for walking and casual activities. This shoe features genuine Italian materials, natural cotton.