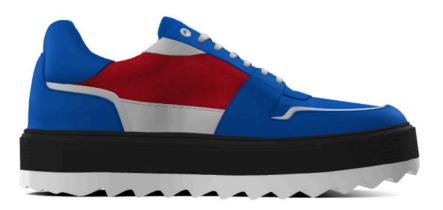

features genuine Italian materials, natural cotton laces, and metal reinforced eyelets.





1129

### 80.00 USD

190.00 USD

LML Designer Footwear Min: 15

This trainer is great for walking and casual activities. This shoe features genuine Italian materials, natural cotton laces, and metal reinforced eyelets.





1130

### 80.00 USD

#### 190.00 USD

LML Designer Footwear Min: 15 These High top kicks are great for walking and casual activities. This shoe features genuine Italian materials, natural cotton.





## 1131

### 80.00 USD

#### 190.00 USD

LML Designer Footwear Min: 15 This shoe showcases a peculiar shaped slip-on design. It's crafted from Italian materials and is characterized by a sleek low profile.





## 2147

#### 80.00 USD

190.00 USD

LML Designer Footwear

Min: 15





### 2446

#### 90.00 USD

#### 200.00 USD

LML Designer Footwear Min: 15





## 1181

#### 90.00 USD

200.00 USD

LML Designer Footwear Min: 15





## 2345

#### 90.00 USD

200.00 USD

LML Designer Footwear Min: 15





## 7766

### 90.00 USD

#### 200.00 USD

LML Designer Footwear Min: 15

This is a timeless classic shoe design, an everyday casual sneaker. The design is minimalist, but it leaves room for imagination and creativity.





## 3546

#### 90.00 USD

#### 200.00 USD

LML Designer Footwear Min: 15

This is a timeless classic shoe design, an everyday casual sneaker. The design is minimalist, but it leaves room for imagination and creativity.





### 6244

#### 90.00 USD

#### 200.00 USD

LML Designer Footwear Min: 15 This is a timeless classic shoe design, an everyday casual