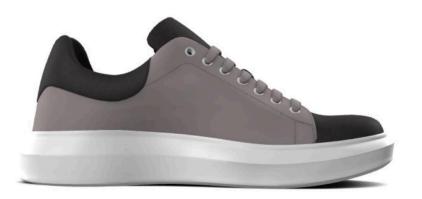

: 15

This trainer is great for walking and casual activities. This shoe features genuine Italian materials, natural cotton laces, and metal reinforced eyelets.





1129

### 80.00 USD

190.00 USD

LML Designer Footwear Min: 15

This trainer is great for walking and casual activities. This shoe features genuine Italian materials, natural cotton laces, and metal reinforced eyelets.





1130

### 80.00 USD

#### 190.00 USD

LML Designer Footwear Min: 15 These High top kicks are great for walking and casual activities. This shoe features genuine Italian materials, natural cotton.





## 1131

### 80.00 USD

#### 190.00 USD

LML Designer Footwear Min: 15 This shoe showcases a peculiar shaped slip-on design. It's crafted from Italian materials and is characterized by a sleek low profile.





## 2147

#### 80.00 USD

190.00 USD

LML Designer Footwear

Min: 15





### 2446

#### 90.00 USD

#### 200.00 USD

LML Designer Footwear Min: 15





## 1181

#### 90.00 USD

200.00 USD

LML Designer Footwear Min: 15





## 2345

#### 90.00 USD

200.00 USD

LML Designer Footwear Min: 15





## 7766

### 90.00 USD

#### 200.00 USD

LML Designer Footwear Min: 15

This is a timeless classic shoe design, an everyday casual sneaker. The design is minimalist, but it leaves room for imagination and creativity.





## 3546

#### 90.00 USD

#### 200.00 USD

LML Designer Footwear Min: 15

This is a timeless classic shoe design, an everyday casual sneaker. The design is minimalist, but it leaves room for imagination and creativity.





### 6244

#### 90.00 USD

#### 200.00 USD

LML Designer Fo