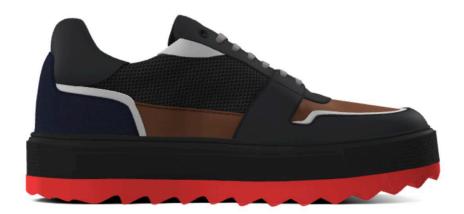

LML Designer Footwear, Live in style.





## 1122

#### 90.00 USD

200.00 USD

LML Designer Footwear Min: 15





## 1123

#### 90.00 USD

200.00 USD

LML Designer Footwear Min: 15





## 1124

#### 90.00 USD

#### 200.00 USD

LML Designer Footwear Min: 15





## 1125

#### 90.00 USD

200.00 USD

LML Designer Footwear

Min: 15





## 1125

### 90.00 USD

#### 200.00 USD

LML Designer Footwear Min: 15

This trainer is great for walking and casual activities. This shoe features genuine Italian materials, natural cotton laces, and metal reinforced eyelets.





1126

### 90.00 USD

200.00 USD

LML Deigner Footwear

Min: 15

This sporty tennis shoe has a stylish and classic low-top silhouette. It features Italian materials panels on the side, and the heel collar is extra padded. Its eyestay features a lace-up front with reinforced metal eyelets.





1127

### 80.00 USD

190.00 USD

LML Designer Footwear Min: 15

This sporty tennis shoe has a stylish and classic low-top silhouette. It features Italian materials panels on the side, and the heel collar is extra padded. Its eyestay features a lace-up front with reinforce