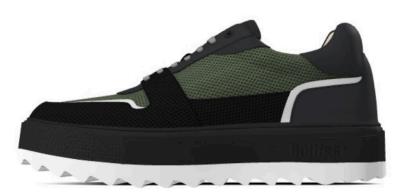

n: 15

This trainer is great for walking and casual activities. This shoe features genuine Italian materials, natural cotton laces, and metal reinforced eyelets.





1130

### 80.00 USD

#### 190.00 USD

LML Designer Footwear Min: 15 These High top kicks are great for walking and casual activities. This shoe features genuine Italian materials, natural cotton.





## 1131

### 80.00 USD

#### 190.00 USD

LML Designer Footwear Min: 15 This shoe showcases a peculiar shaped slip-on design. It's crafted from Italian materials and is characterized by a sleek low profile.





## 2147

#### 80.00 USD

190.00 USD

LML Designer Footwear

Min: 15





### 2446

#### 90.00 USD

#### 200.00 USD

LML Designer Footwear Min: 15





## 1181

#### 90.00 USD

200.00 USD

LML Designer Footwear Min: 15





## 2345

#### 90.00 USD

200.00 USD

LML Designer Footwear Min: 15





## 7766

### 90.00 USD

#### 200.00 USD

LML Designer Footwear Min: 15

This is a timeless classic shoe design, an everyday casual sneaker. The design is minimalist, but it leaves room for imagination and creativity.





## 3546

#### 90.00 USD

#### 200.00 USD

LML Designer Footwear Min: 15

This is a timeless classic shoe design, an everyday casual sneaker. The design is minimalist, but it leaves room for imagination and creativity.





### 6244

#### 90.00 USD

#### 200.00 USD

LML Designer Footwear Min: 15 This is a timeless classic shoe design, an everyday casual sneaker. The design is minimalist, but it leaves room for imagination and creativity.





## 1747

### 90.00 USD

#### 200.00 USD

LML Designer Foot