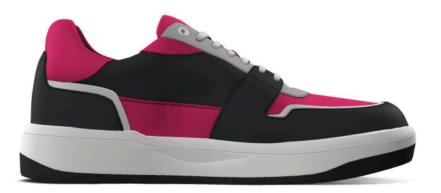

### 80.00 USD

190.00 USD

LML Designer Footwear Min: 15

This sporty tennis shoe has a stylish and classic low-top silhouette. It features Italian materials panels on the side, and the heel collar is extra padded. Its eyestay features a lace-up front with reinforced metal eyelets.