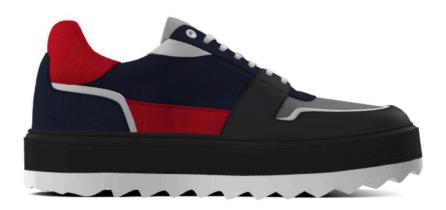

LML Designer Footwear, Live in style.





## 1122

#### 90.00 USD

200.00 USD

LML Designer Footwear Min: 15





## 1123

#### 90.00 USD

200.00 USD

LML Designer Footwear Min: 15





## 1124

#### 90.00 USD

#### 200.00 USD

LML Designer Footwear Min: 15





## 1125

#### 90.00 USD

200.00 USD

LML Designer Footwear

Min: 15





## 1125

### 90.00 USD

#### 200.00 USD

LML Designer Footwear Min: 15

This trainer is great for walking and casual activities. This shoe features genuine Italian materials, natural cotton laces, and metal reinforced eyelets.





1126

### 90.00 USD

200.00 USD

LML Deigner Footwear

Min: 15

This sporty tennis shoe has a stylish and classic low-top silhouette. It features Italian materials panels on the side, and the heel collar is extra padded. Its eyestay features a lace-up front with reinforced metal eyelets.





1127

### 80.00 USD

190.00 USD

LML Designer Footwear Min: 15

This sporty tennis shoe has a stylish and classic low-top silhouette. It features Italian materials panels on the side, and the heel collar is extra padded. Its eyestay features a lace-up front with reinforced metal eyelets.





### 1128

#### 80.00 USD

190.00 USD

LML Designer Footwear Min: 15

This trainer is great for walking and casual activities. This shoe features genuine Italian materials, natural cotton laces, and metal reinfo