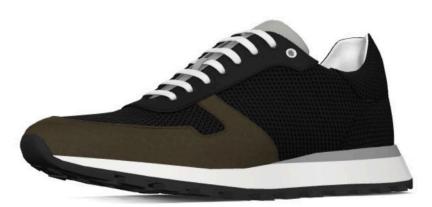

## 1125

### 90.00 USD

#### 200.00 USD

LML Designer Footwear Min: 15

This trainer is great for walking and casual activities. This shoe features genuine Italian materials, natural cotton laces, and metal reinforced eyelets.

1126