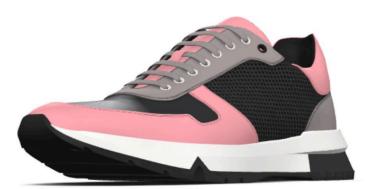

### 1128

#### 80.00 USD

190.00 USD

LML Designer Footwear Min: 15

This trainer is great for walking and casual activities. This shoe features genuine Italian materials, natural cotton laces, and metal reinforced eyelets.