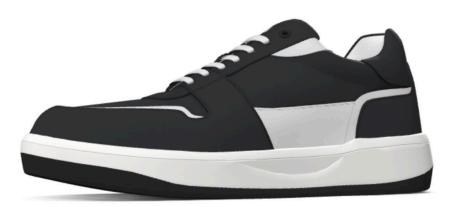

LML Designer Footwear, Live in style.





## 1122

#### 90.00 USD

200.00 USD

LML Designer Footwear Min: 15





## 1123

#### 90.00 USD

200.00 USD

LML Designer Footwear Min: 15





## 1124

#### 90.00 USD

#### 200.00 USD

LML Designer Footwear Min: 15





## 1125

#### 90.00 USD

200.00 USD

LML Designer Footwear

Min: 15





## 1125

### 90.00 USD

#### 200.00 USD

LML Designer Footwear Min: 15

This trainer is great for walking and casual activities. This shoe features genuine Italian materials, natural cotton laces, and metal reinforced eyelets.





1126

### 90.00 USD

200.00 USD

LML Deigner Footwear

Min: 15

This sporty tennis shoe has a stylish and classic low-top silhouette. It features Italian materials panels on the side, and the heel collar is extra padded. Its eyestay features a lace-up front with reinforced metal eyelets.





1127

### 80.00 USD

190.00 USD

LML Designer Footwear Min: 15

This sporty tennis shoe has a stylish and classic low-top silhouette. It features Italian materials panels on the side, and the heel co