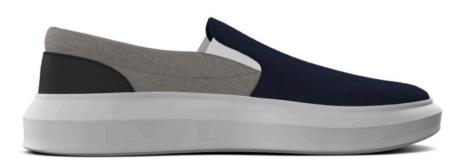

Italian materials panels on the side, and the heel collar is extra padded. Its eyestay features a lace-up front with reinforced metal eyelets.





### 1128

#### 80.00 USD

190.00 USD

LML Designer Footwear Min: 15

This trainer is great for walking and casual activities. This shoe features genuine Italian materials, natural cotton laces, and metal reinforced eyelets.





1129

### 80.00 USD

190.00 USD

LML Designer Footwear Min: 15

This trainer is great for walking and casual activities. This shoe features genuine Italian materials, natural cotton laces, and metal reinforced eyelets.





1130

### 80.00 USD

#### 190.00 USD

LML Designer Footwear Min: 15 These High top kicks are great for walking and casual activities. This shoe features genuine Italian materials, natural cotton.





## 1131

### 80.00 USD

#### 190.00 USD

LML Designer Footwear Min: 15 This shoe showcases a peculiar shaped slip-on design. It's crafted from Italian materials and is characterized by a sleek low profile.





## 2147

#### 80.00 USD

190.00 USD

LML Designer Footwear

Min: 15





### 2446

#### 90.00 USD

#### 200.00 USD

LML Designer Footwear Min: 15





## 1181

#### 90.00 USD

200.00 USD

LML Designer Footwear Min: 15





## 2345

#### 90.00 USD

200.00 USD

LML Designer Footwear Min: 15





## 7766

### 90.00 USD

#### 200.00 USD

LML Designer Footwear Min: 15

This is a timeless classic shoe design, an everyday casual sneaker. The design is minimalist, but it leaves room for imagination and creativity.





## 3546

#### 90.00 USD

#### 200.00 USD

LML Designer Footwear Min: 1