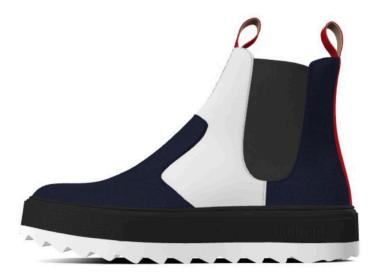

es a lace-up front with reinforced metal eyelets.





1127

### 80.00 USD

190.00 USD

LML Designer Footwear Min: 15

This sporty tennis shoe has a stylish and classic low-top silhouette. It features Italian materials panels on the side, and the heel collar is extra padded. Its eyestay features a lace-up front with reinforced metal eyelets.





### 1128

#### 80.00 USD

190.00 USD

LML Designer Footwear Min: 15

This trainer is great for walking and casual activities. This shoe features genuine Italian materials, natural cotton laces, and metal reinforced eyelets.





1129

### 80.00 USD

190.00 USD

LML Designer Footwear Min: 15

This trainer is great for walking and casual activities. This shoe features genuine Italian materials, natural cotton laces, and metal reinforced eyelets.





1130

### 80.00 USD

#### 190.00 USD

LML Designer Footwear Min: 15 These High top kicks are great for walking and casual activities. This shoe features genuine Italian materials, natural cotton.





## 1131

### 80.00 USD

#### 190.00 USD

LML Designer Footwear Min: 15 This shoe showcases a peculiar shaped slip-on design. It's crafted from Italian materials and is characterized by a sleek low profile.





## 2147

#### 80.00 USD

190.00 USD

LML Designer Footwear

Min: 15





### 2446

#### 90.00 USD

#### 200.00 USD

LML Designer Footwear Min: 15





## 1181

#### 90.00 USD

200.00 USD

LML Designer Footwear Min: 15





## 2345

#### 90.00 USD

200.00 USD

LML Designer Footwear Min: 15





## 7766

### 90.00 USD

#### 200.00 USD

LML Designer Footwear Min: 15

This is a timeless