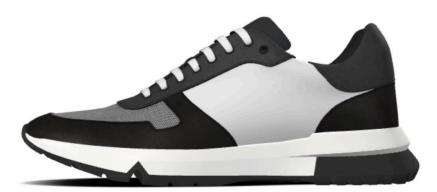

### 90.00 USD

200.00 USD

LML Deigner Footwear

Min: 15

This sporty tennis shoe has a stylish and classic low-top silhouette. It features Italian materials panels on the side, and the heel collar is extra padded. Its eyestay features a lace-up front with reinforced metal eyelets.

1127

### 80.00 USD

190.00 USD

LML Designer Footwear Min: 15

This sporty tennis shoe has a stylish and classic low-top silhouette. It features Italian materials panels on the side, and the heel collar is extra padded. Its eyestay features a lace-up front with reinforced metal eyelets.