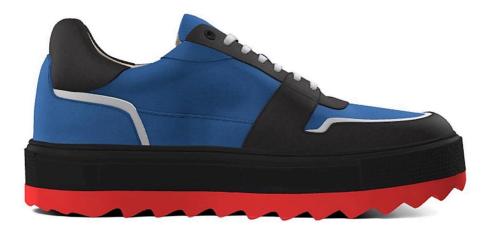

#### 190.00 USD

LML Designer Footwear Min: 15 This shoe showcases a peculiar shaped slip-on design. It's crafted from Italian materials and is characterized by a sleek low profile.