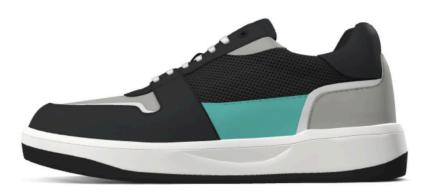

### 90.00 USD

200.00 USD

LML Deigner Footwear

Min: 15

This sporty tennis shoe has a stylish and classic low-top silhouette. It features Italian materials panels on the side, and the heel collar is extra padded. Its eyestay features a lace-up front with reinforced metal eyelets.