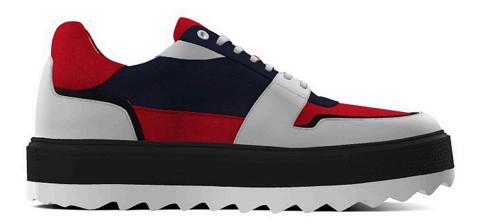

e features genuine Italian materials, natural cotton laces, and metal reinforced eyelets.





1130

### 80.00 USD

#### 190.00 USD

LML Designer Footwear Min: 15 These High top kicks are great for walking and casual activities. This shoe features genuine Italian materials, natural cotton.





## 1131

### 80.00 USD

#### 190.00 USD

LML Designer Footwear Min: 15 This shoe showcases a peculiar shaped slip-on design. It's crafted from Italian materials and is characterized by a sleek low profile.





## 2147

#### 80.00 USD

190.00 USD

LML Designer Footwear

Min: 15





### 2446

#### 90.00 USD

#### 200.00 USD

LML Designer Footwear Min: 15





## 1181

#### 90.00 USD

200.00 USD

LML Designer Footwear Min: 15





## 2345

#### 90.00 USD

200.00 USD

LML Designer Footwear Min: 15





## 7766

### 90.00 USD

#### 200.00 USD

LML Designer Footwear Min: 15

This is a timeless classic shoe design, an everyday casual sneaker. The design is minimalist, but it leaves room for imagination and creativity.





## 3546

#### 90.00 USD

#### 200.00 USD

LML Designer Footwear Min: 15

This is a timeless classic shoe design, an everyday casual sneaker. The design is minimalist, but it leaves room for imagination and creativity.





### 6244

#### 90.00 USD

#### 200.00 USD

LML Designer Footwear Min: 15 This is a timeless classic shoe design, an everyday casual sneaker. The design is minimalist, but it leaves room for imagination and creativity.





## 1747

### 90.00 USD

#### 200.00 USD

LML Designer Footwear Min: 15





#### 7865

#### 80.00 USD

#### 200.00 USD

LML Design