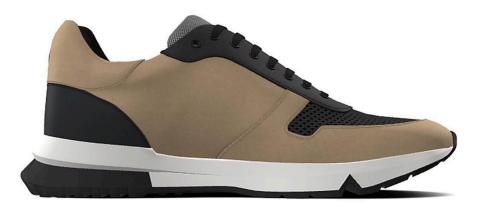

### 90.00 USD

200.00 USD

LML Deigner Footwear

Min: 15

This sporty tennis shoe has a stylish and classic low-top silhouette. It features Italian materials panels on the side, and the heel collar is extra padded. Its eyestay features a lace-up front with reinforced metal eyelets.