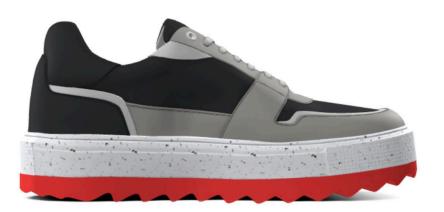

## 1125

### 90.00 USD

#### 200.00 USD

LML Designer Footwear Min: 15

This trainer is great for walking and casual activities. This shoe features genuine Italian materials, natural cotton laces, and metal reinforced eyelets.

1126