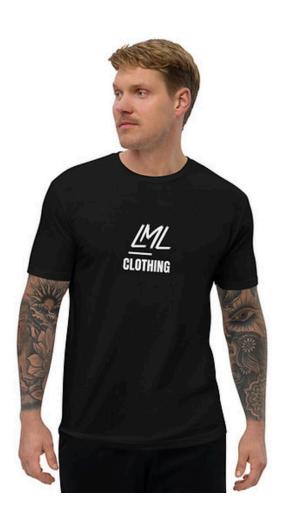

# LML Clothing by Halfwait Unisex Tee

TEE SHIRT 12

9.00 USD

35.00 USD

Black, Navy, Blue, Grey

Min: 0 XS-2XL

- 100% ring-spun cotton
- Sport Grey is 90% ring-spun cotton, 10% polyester
- Dark Heather is 65% polyester, 35% cotton
- 4.5 oz/yd² (153 g/m²)
- Shoulder-to-shoulder taping
- Quarter-turned to avoid crease down the center