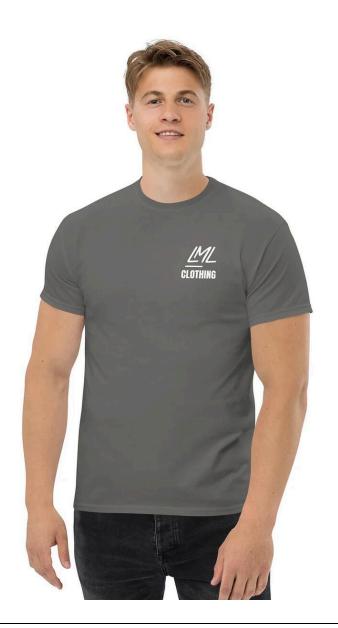

# LML Clothing by Halfwait Unisex Tee

TEE SHIRT 5

9.00 USD

35.00 USD

Black, Navy, Blue, Grey, Red

Min: 0

XS-2XL

- 100% ring-spun cotton
- Sport Grey is 90% ring-spun cotton, 10% polyester
- Dark Heather is 65% polyester, 35% cotton
- 4.5 oz/yd² (153 g/m²)
- Shoulder-to-shoulder taping
- Quarter-turned to avoid crease down the center