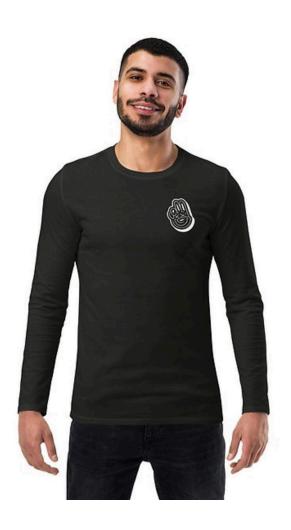

-- . .

LONG TEE 6

10.00 USD

40.00 USD

Black, Navy, Grey, Blue, Burgundy

Min: 0 XS-2XL

Enrich your wardrobe with a versatile long sleeve tee. For a casual look, combine it with your favorite jeans, and layer it with a button-up shirt, a zip-up hoodie, or a snazzy jacket. Dress it up with formal trousers or chinos to achieve a more professional look.