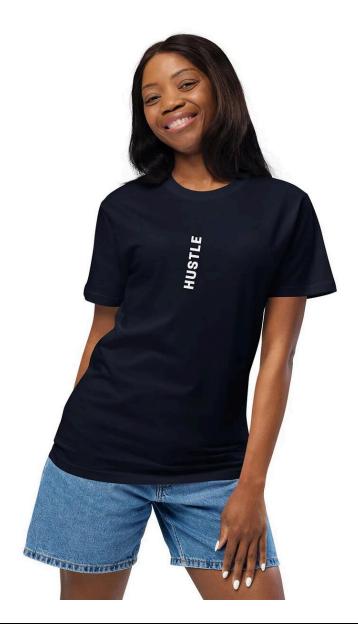

# LML Clothing by Halfwait Unisex Tee

TEE SHIRT 12

9.00 USD

35.00 USD

Black, Navy, Blue, Grey

Min: 0 XS-2XL

- 100% ring-spun cotton
- Sport Grey is 90% ring-spun cotton, 10% polyester
- Dark Heather is 65% polyester, 35% cotton
- 4.5 oz/yd² (153 g/m²)
- Shoulder-to-shoulder taping
- Quarter-turned to avoid crease down the center