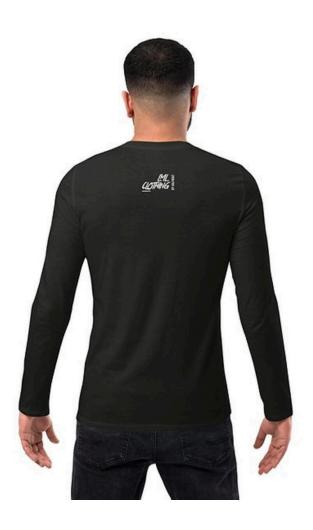

LONG TEE 4

10.00 USD

40.00 USD

Black, Navy, Blue, Grey, Red

Min: 0 XS-2XL

Go with a timeless classic—wear the unisex fashion long sleeve shirt as a layering piece throughout the colder months or on its own during chilly summer evenings. It's tailored to the body and arms, giving you a nice, complementing fit. The heavyweight, blended material of the shirt feels soft and cozy against the skin.

• 60% better-sourced cotton, 40% recycled polyester (rPET)

• Fabric weight: 4.8 oz/yd² (165 g/m²)

• Yarn diameter: 26 singles

• Slim fit

• Sleeve hems

LONG TEE 5

10.00 USD

40.00 USD