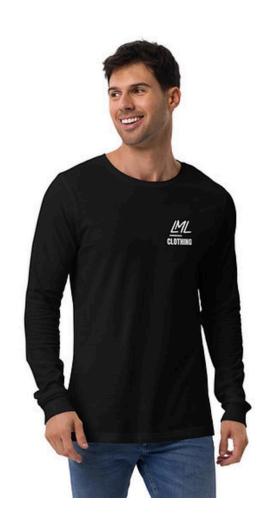

-- . .

LONG TEE 7

10.00 USD

40.00 USD

Black, Navy, Blue, Grey

Min: 0 XS-2XL

Go with a timeless classic—wear the unisex fashion long sleeve shirt as a layering piece throughout the colder months or on its own during chilly summer evenings. It's tailored to the body and arms, giving you a nice, complementing fit. The heavyweight, blended material of the shirt feels soft and cozy against the skin.