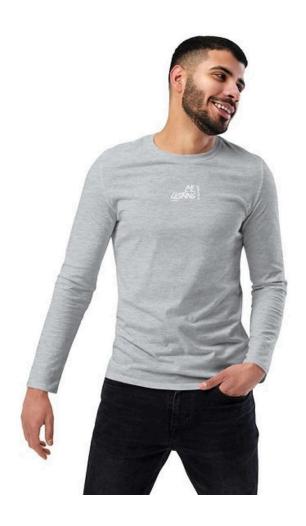

Black, Blue, Navy, Grey, Red

Min: 0 XS-2XL

This super-soft crew shirt is a good choice if you're looking for a classic long sleeve t-shirt.

- 100% combed ringspun cotton
- Fabric weight: 4.3 oz/yd² (149.2 g/m²)
- 32 singles
- Fabric laundered
- Set-in 1 × 1 baby rib collar
- Tear away label