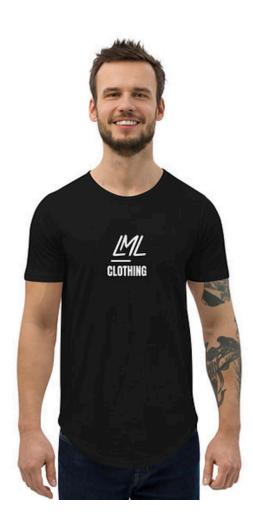

TEE SHIRT 2

9.00 USD

35.00 USD

Black, Blue, Red, Navy, White

Min: 0 XS-2XL

- 100% ring-spun cotton
- Sport Grey is 90% ring-spun cotton, 10% polyester
- Dark Heather is 65% polyester, 35% cotton
- 4.5 oz/yd² (153 g/m²)
- Shoulder-to-shoulder taping
- · Quarter-turned to avoid crease down the center