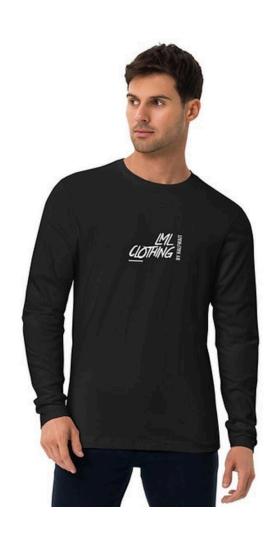

LONG TEE 4

10.00 USD

40.00 USD

Black, Navy, Blue, Grey, Red

Min: 0 XS-2XL

Go with a timeless classic—wear the unisex fashion long sleeve shirt as a layering piece throughout the colder months or on its own during chilly summer evenings. It's tailored to the body and arms, giving you a nice, complementing fit. The heavyweight, blended material of the shirt feels soft and cozy against the skin.

• 60% better-sourced cotton, 40% recycled polyester (rPET)

• Fabric weight: 4.8 oz/yd² (165 g/m²)

• Yarn diameter: 26 singles

• Slim fit

• Sleeve hems

LONG TEE 5

10.00 USD

40.00 USD