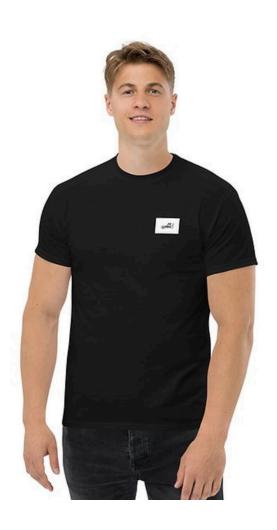

TEE SHIRT 3

9.00 USD

35.00 USD

Black, Blue, Grey, Navy, Red, White

Min: 0 XS-2XL

- 100% ring-spun cotton
- Sport Grey is 90% ring-spun cotton, 10% polyester
- Dark Heather is 65% polyester, 35% cotton
- 4.5 oz/yd² (153 g/m²)
- Shoulder-to-shoulder taping
- · Quarter-turned to avoid crease down the center