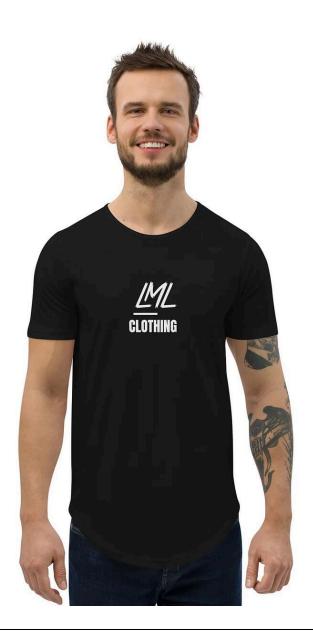

# LML Clothing by Halfwait Unisex Tee

TEE SHIRT 4

9.00 USD

35.00 USD

Black, Blue, Navy, Grey, Red

Min: 0 XS-2XL

- 100% ring-spun cotton
- Sport Grey is 90% ring-spun cotton, 10% polyester
- Dark Heather is 65% polyester, 35% cotton
- 4.5 oz/yd² (153 g/m²)
- Shoulder-to-shoulder taping
- Quarter-turned to avoid crease down the center