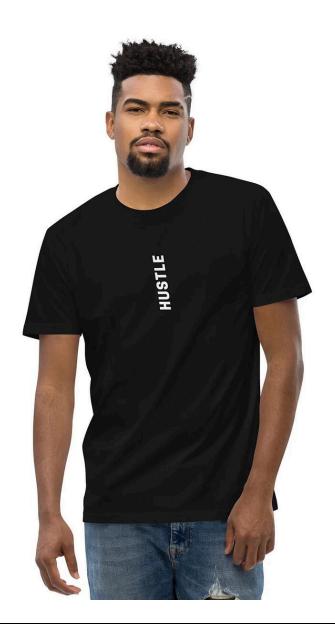

# LML Clothing by Halfwait Unisex Tee

TEE SHIRT 12

9.00 USD

35.00 USD

Black, Navy, Blue, Grey

Min: 0 XS-2XL

- 100% ring-spun cotton
- Sport Grey is 90% ring-spun cotton, 10% polyester
- Dark Heather is 65% polyester, 35% cotton
- 4.5 oz/yd² (153 g/m²)
- Shoulder-to-shoulder taping
- Quarter-turned to avoid crease down the center