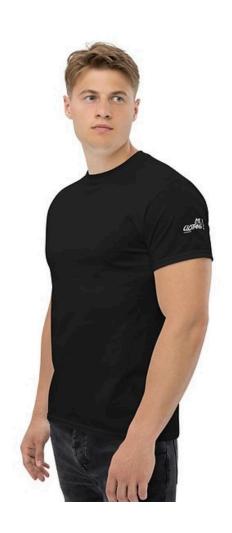

#### TEE SHIRTS / LONG SLEEVE TEE

Live in style.

TEE SHIRT 1

9.00 USD

35.00 USD

Black, Blue, Navy, Grey, White

Min: 0 XS-2XL

- 100% ring-spun cotton
- Sport Grey is 90% ring-spun cotton, 10% polyester
- Dark Heather is 65% polyester, 35% cotton
- 4.5 oz/yd² (153 g/m²)
- Shoulder-to-shoulder taping
- · Quarter-turned to avoid crease down the center