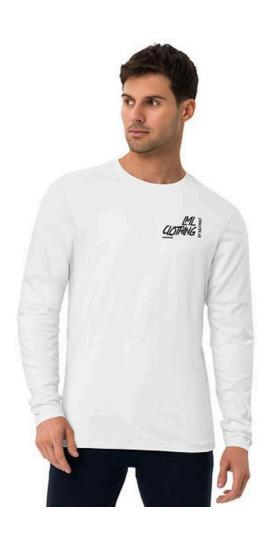

LONG TEE 1

10.00 USD

40.00 USD

White

Min: 0

XS-2XL

This super-soft crew shirt is a good choice if you're looking for a classic long sleeve t-shirt.

- 100% combed ringspun cotton
- Fabric weight: 4.3 oz/yd² (149.2 g/m²)
- 32 singles
- Fabric laundered
- Set-in 1 × 1 baby rib collar