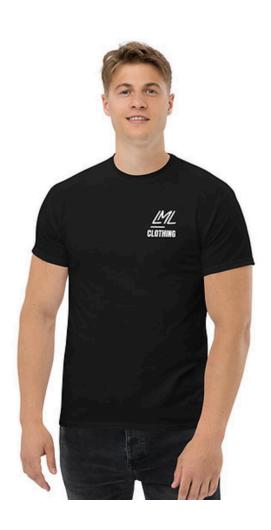

# LML Clothing by Halfwait Men's Tee

TEE SHIRT 8

9.00 USD

35.00 USD

Black, Blue, Red, Navy, Burgundy, Grey

Min: 0 XS-2XL

The 100% cotton men's classic tee will help you land a more structured look. It sits nicely, maintains sharp lines around the edges, and goes perfectly with layered streetwear outfits. Plus, it's extra trendy now!