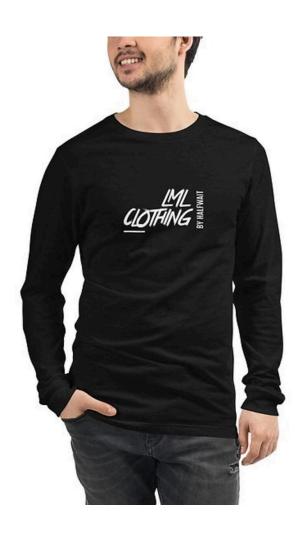

LONG TEE 4

10.00 USD

40.00 USD

Black, Navy, Blue, Grey, Red

Min: 0 XS-2XL

Go with a timeless classic—wear the unisex fashion long sleeve shirt as a layering piece throughout the colder months or on its own during chilly summer evenings. It's tailored to the body and arms, giving you a nice, complementing fit. The heavyweight, blended material of the shirt feels soft and cozy against the skin.