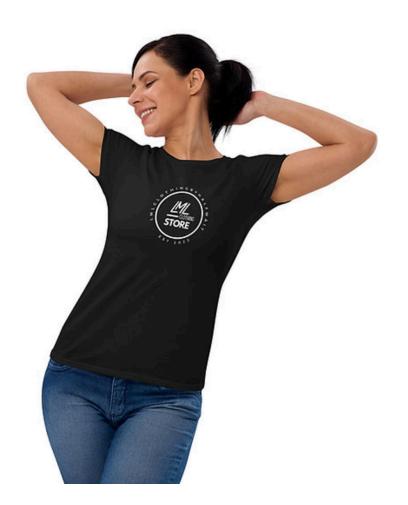

# LML Clothing by Halfwait Unisex Tee

TEE SHIRT 4

9.00 USD

35.00 USD

Black, Blue, Navy, Grey, Red

Min: 0 XS-2XL

- 100% ring-spun cotton
- Sport Grey is 90% ring-spun cotton, 10% polyester
- Dark Heather is 65% polyester, 35% cotton
- 4.5 oz/yd² (153 g/m²)
- Shoulder-to-shoulder taping
- Quarter-turned to avoid crease down the center