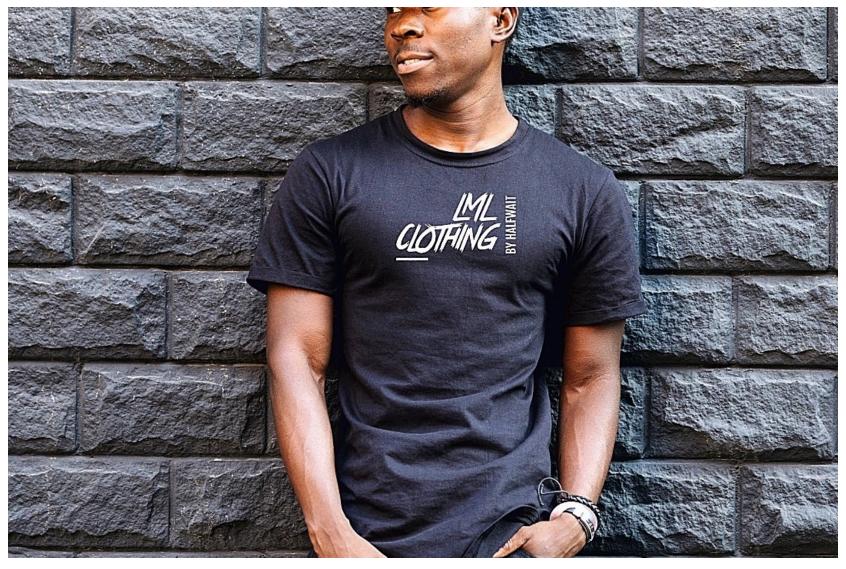

# LML Clothing by Halfwait Unisex Tee

TEE SHIRT 4

9.00 USD

35.00 USD

Black, Blue, Navy, Grey, Red

Min: 0 XS-2XL

- 100% ring-spun cotton
- Sport Grey is 90% ring-spun cotton, 10% polyester
- Dark Heather is 65% polyester, 35% cotton
- 4.5 oz/yd² (153 g/m²)
- Shoulder-to-shoulder taping
- Quarter-turned to avoid crease down the center