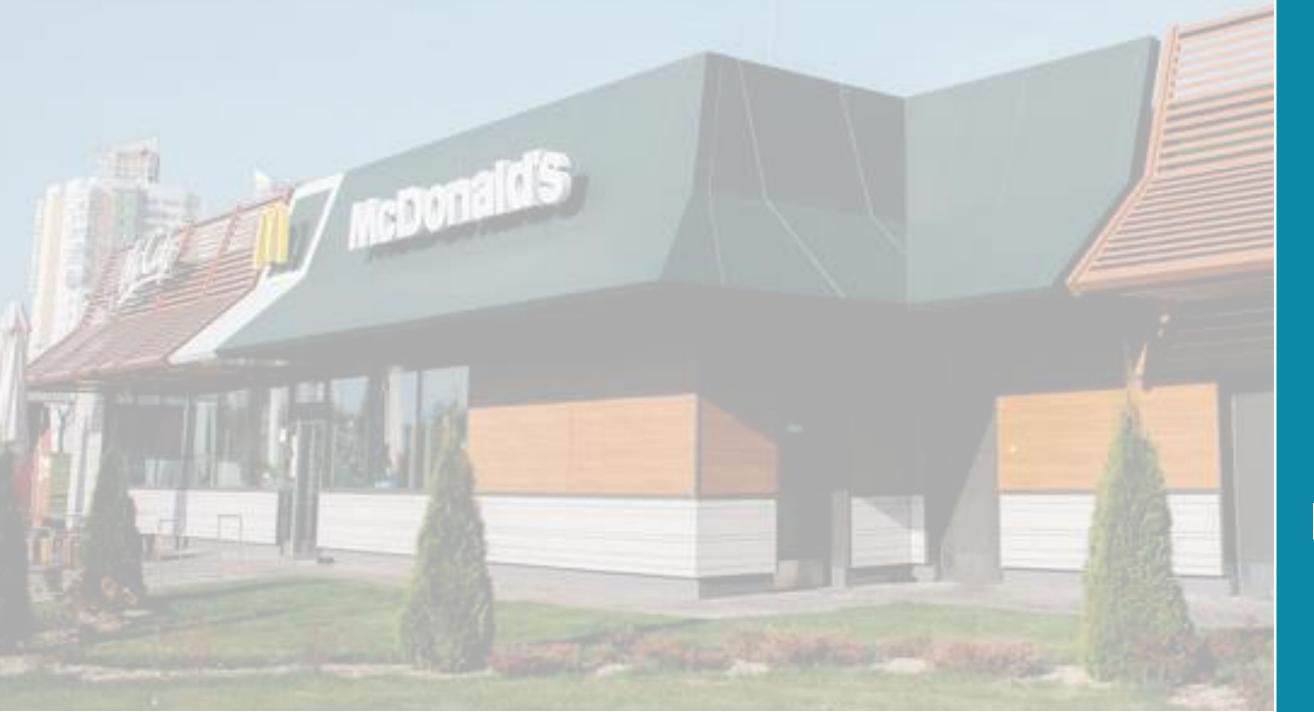

## Reconstruction of the restaurant building McDonald's

The works were performed in 3 shifts

15 days actual time of construction works

40 persons involved