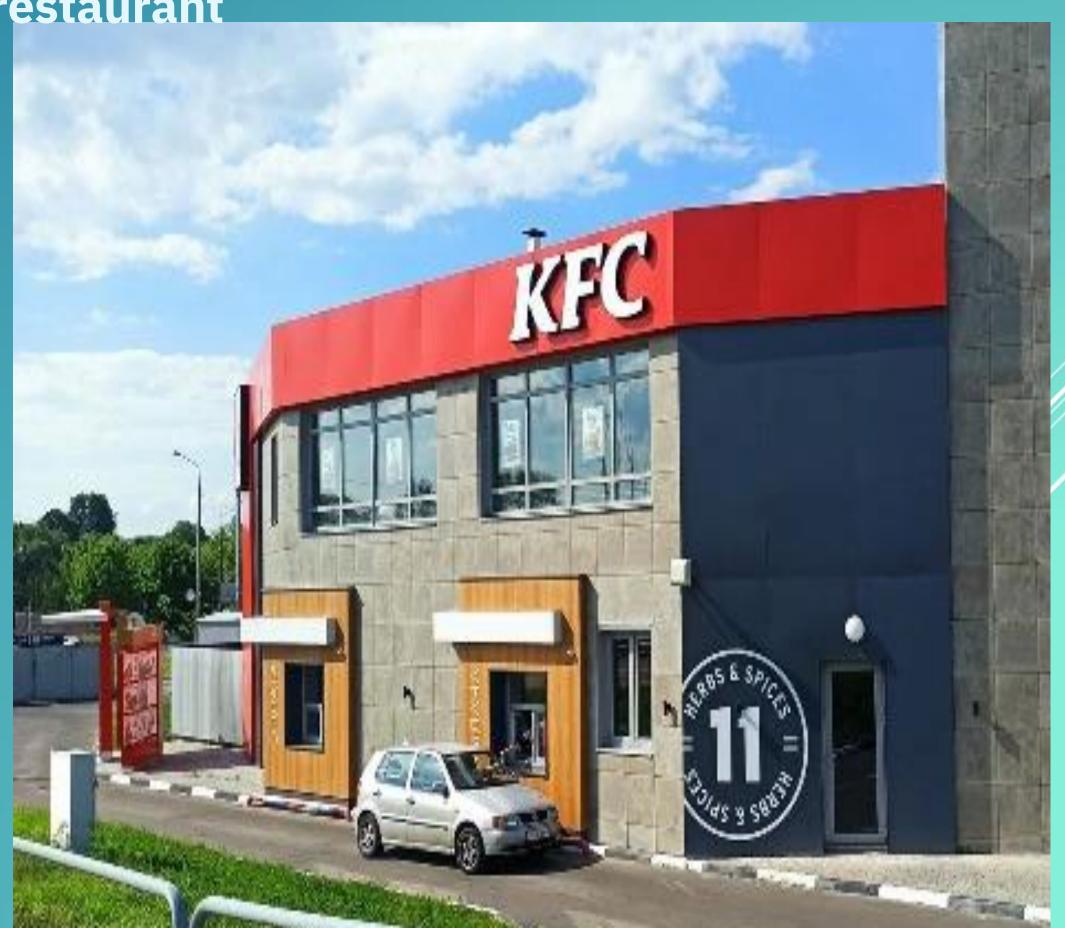

# apartment complex construction

construction of a 24-hour KFC restaurant

with a drive-thru

1000 m2 of cladding works

39 days actual construction period30 persons of workers17% savings in the construction budget