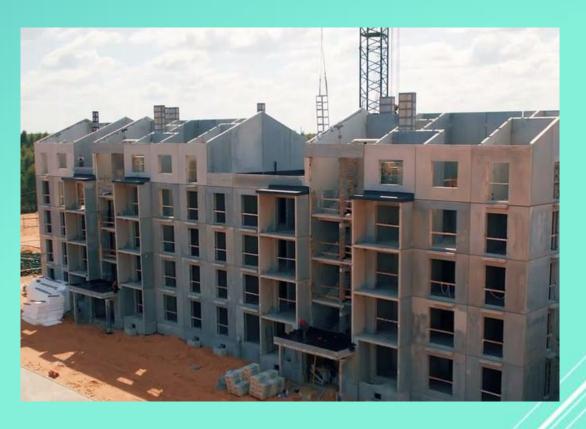

# apartment complex construction

construction of a 24-hour KFC restaurant

with a drive-thru

1000 m2 of cladding works

39 days actual construction period30 persons of workers17% savings in the construction budget