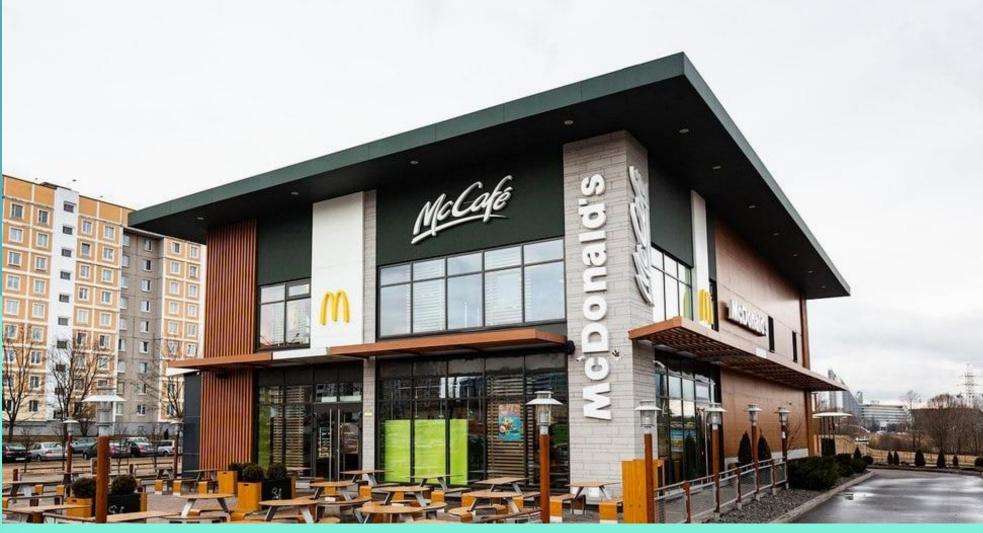

# apartment complex construction

construction of a 24-hour KFC restaurant

with a drive-thru

1000 m2 of cladding works

39 days actual construction period30 persons of workers17% savings in the construction budget