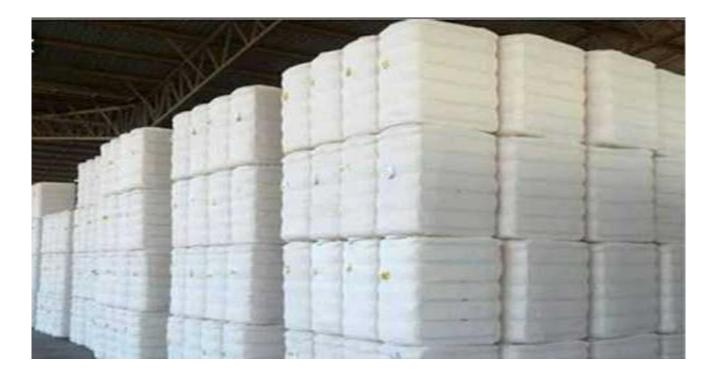

## **Raw Cotton bales**

A cotton bales is a standard sized and weighted pack of compressed cotton lint after ginning.

# Specification of Raw cotton bales

Verity:- Gujarat Shankar

Comodity:- Raw cotton

Purchase:- Own manufacturer and Group manufacturare.

Steple Length MM :- 28+

Strength GPT :- 29+

Maicronaire (NCL):- 3.8-4.8

Uniformity index (%) :->84

Moiture :- 8%

Short fiber (%):-> 0.88

Trash (%):->3

Crop year :- New

Delivery:-15 days after receiving order

Payment: 50% Advance 50% against BL, 100% LC at sight(confirm and irrevocable) HS code:520100 Cotton not carded or comb.