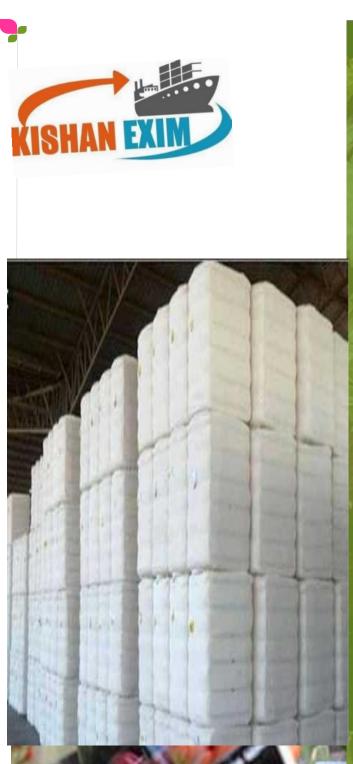

## **Raw Cotton bales**

A cotton bales is a standard sized and weighted pack of compressed cotton lint after ginning.

# Specification of Raw cotton bales

Verity:- Gujarat Shankar

Comodity:- Raw cotton

Purchase:- Own manufacturer and Group manufacturare.

Steple Length MM :- 28+

Strength GPT :- 29+

Maicronaire (NCL):- 3.8-4.8

Uniformity index (%) :->84

Moiture :- 8%

Short fiber (%):-> 0.88

Trash (%):->3

Crop year :- New

Delivery:-15 days after receiving order

Payment: 50% Advance 50% against BL, 100% LC at sight(confirm and irrevocable) HS code:520100 Cotton not carded or comb.