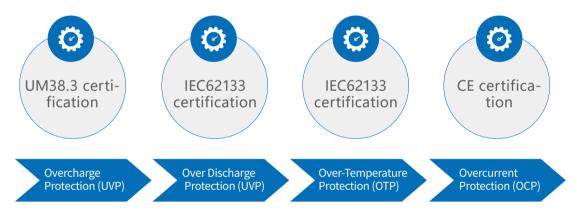

#### Professional certifications

#### Security certification

UM38.3 certification, IEC62133 certification, MSDS certification, CE certification. High safety structure design, precise power off, pressure relief device.

#### Security certification

Each battery has undergone special tests with a complete test report. In-depth research on the thermal runaway basis of batteries, and the selection of high-safety active materials. High-safety diaphragm selection, automatic cut-off current under high temperature conditions.