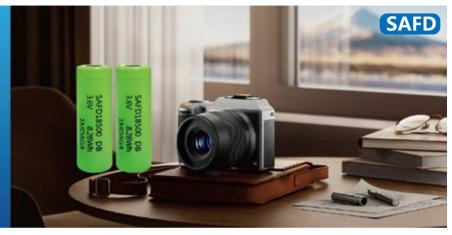

#### SAFD

SPECIALIZING IN THE DEVELOPMENT AND PRODUCTION OF HIGH-QU
ALITY LITHIUM-ION BATTERIES, WITH ITS OWN R & D BRAND - SAFD SAFD.
BATTERY MODELS: 18350HA, 18490DB, 14500DA, 18650-25HR, 18650-30HQ
18650-35ME, 21700-50ME, OUR PRODUCTS ARE MAINLY USED IN INTELL
IGENT TWO-WHEEL TRAVEL POWER TOOLS, SMART HOMES, INTELLIGENT
ROBOTS, DRONES, PORTABLE ENERGY STORAGE, MEDICAL EQUIPMENT,
INDUSTRIAL EQUIPMENT AND OTHER FIELDS.

# SAFD high capacity battery to solve

21700-50ME, 18650-35ME is suitable for electric scooters, electricity

Motorcycles, Scooters, robots, electric curtains, home energy storage, outdoor

Tools such as energy storage that require a long battery life.