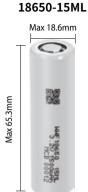

#### Manufacturing environment control

- 1. Efficient dehumidification environment, liquid injection workshop below 1% relative humidity.
- 2. Dust control.
- 3. Temperature control

18500-20DBL

| Brand   | Model       | Nominal<br>Voltage | Nominal<br>Capacity | Maximum Dis<br>charge Current | Use tem<br>perature | Cycle life    | Low temperature characteristics |
|---------|-------------|--------------------|---------------------|-------------------------------|---------------------|---------------|---------------------------------|
| WORWORF | 18650-32ML  | 3. 6V              | 3200mAh             | 9. 6A                         | -40°C ~60°C         | 300times≥80%  | -40°C Capacity<br>ratio≥65%     |
| WORWORF | 18650-30ML  | 3. 6V              | 3000mAh             | 6A                            | -40°C ~60°C         | 300times≥80%  | -40°C Capacity<br>ratio≥65%     |
| WORWORF | 18650-26ML  | 3. 7V              | 2600mAh             | 7. 8A                         | -40°C ~60°C         | 300times≥80%  | -40°C Capacity<br>ratio≥65%     |
| WORWORF | 18650-15ML  | 3. 2V              | 1500mAh             | 7. 5A                         | -30 °C ~85 °C       | 1000times≥80% | -30°C Capacity<br>ratio≥45%     |
| WORWORF | 18500-20DBL | 3. 6V              | 2000mAh             | 4A                            | -40 °C ~60 °C       | 300times≥80%  | -40°C Capacity<br>ratio≥65%     |