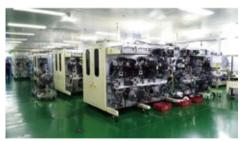

#### Manufacturing environment control

- 1. Efficient dehumidification environment, liquid injection workshop below 1% relative humidity.
- 2. Dust control.
- 3. Temperature control

18500-20DBL

| Brand   | Model       | Nominal<br>Voltage | Nominal<br>Capacity | Maximum Dis<br>charge Current | Use tem<br>perature | Cycle life    | Low temperature characteristics |
|---------|-------------|--------------------|---------------------|-------------------------------|---------------------|---------------|---------------------------------|
| WORWORF | 18650-32ML  | 3. 6V              | 3200mAh             | 9. 6A                         | -40°C ~60°C         | 300times≥80%  | -40°C Capacity<br>ratio≥65%     |
| WORWORF | 18650-30ML  | 3. 6V              | 3000mAh             | 6A                            | -40°C ~60°C         | 300times≥80%  | -40°C Capacity<br>ratio≥65%     |
| WORWORF | 18650-26ML  | 3. 7V              | 2600mAh             | 7. 8A                         | -40°C ~60°C         | 300times≥80%  | -40°C Capacity<br>ratio≥65%     |
| WORWORF | 18650-15ML  | 3. 2V              | 1500mAh             | 7. 5A                         | -30 °C ~85 °C       | 1000times≥80% | -30°C Capacity<br>ratio≥45%     |
| WORWORF | 18500-20DBL | 3. 6V              | 2000mAh             | 4A                            | -40 °C ~60 °C       | 300times≥80%  | -40°C Capacity<br>ratio≥65%     |