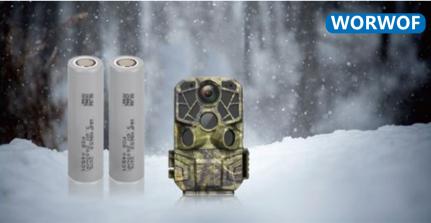

#### **WORWORF**

Low temperature cells

#### WORWORF

WORWORF CRYOGENIC BATTERY BRAND, HEAVY QUALITY DETAILS CONTROL, LOW-TEMPERATURE BATTERY MODELS: 18650-32ML, 18650-36ML, 18650-15ML, 18500-20DBL, PRODUCTS ARE MAINLY USED IN SKI CLOTHING, SNOW CAMERA, HUNTING CAMERA, ACTION CAMERA, ALPINE SNOW FLASHLIGHT, COLD LAND GPS POSITIONING SYSTEM, COLD LAND SIGNAL TRANSMITTER, ETC.

# **WORWORF** cryogenic batte ry to solve

-40 degrees Celsius performance greater than or equal to capacity ratio of 65% Low temperature characteristics - specially developed for low temperature use