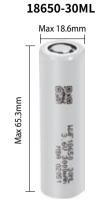

#### The world's first to do both

-40 °C 1C continuous discharge/-20 °C 0.2C continuous charge

| Model:WWF18650 26ML | Nominal Capacity :2600mAh        |
|---------------------|----------------------------------|
| Weight:44.0±3.0g    | Maximum Discharge Current : 7.8A |

#### Manufacturing environment control

- 1. Efficient dehumidification environment, liquid injection workshop below 1% relative humidity.
- 2. Dust control.
- 3. Temperature control

18500-20DBL

| Brand   | Model       | Nominal<br>Voltage | Nominal<br>Capacity | Maximum Dis<br>charge Current | Use tem<br>perature | Cycle life    | Low temperature characteristics |
|---------|-------------|--------------------|---------------------|-------------------------------|---------------------|---------------|---------------------------------|
| WORWORF | 18650-32ML  | 3. 6V              | 3200mAh             | 9. 6A                         | -40°C ~60°C         | 300times≥80%  | -40°C Capacity<br>ratio≥65%     |
| WORWORF | 18650-30ML  | 3. 6V              | 3000mAh             | 6A                            | -40°C ~60°C         | 300times≥80%  | -40°C Capacity<br>ratio≥65%     |
| WORWORF | 18650-26ML  | 3. 7V              | 2600mAh             | 7. 8A                         | -40°C ~60°C         | 300times≥80%  | -40°C Capacity<br>ratio≥65%     |
| WORWORF | 18650-15ML  | 3. 2V              | 1500mAh             | 7. 5A                         | -30 °C ~85 °C       | 1000times≥80% | -30°C Capacity<br>ratio≥45%     |
| WORWORF | 18500-20DBL | 3. 6V              | 2000mAh             | 4A                            | -40 °C ~60 °C       | 300times≥80%  | -40°C Capacity<br>ratio≥65%     |