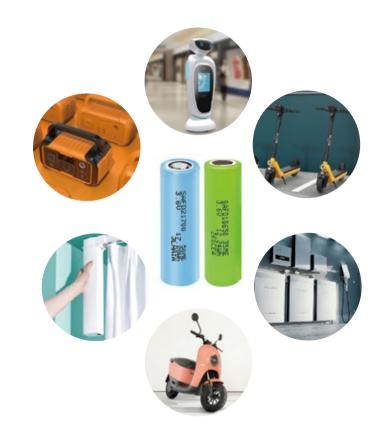

#### SAFD

SPECIALIZING IN THE DEVELOPMENT AND PRODUCTION OF HIGH-QU
ALITY LITHIUM-ION BATTERIES, WITH ITS OWN R & D BRAND - SAFD SAFD.
BATTERY MODELS: 18350HA, 18490DB, 14500DA, 18650-25HR, 18650-30HQ
18650-35ME, 21700-50ME, OUR PRODUCTS ARE MAINLY USED IN INTELL
IGENT TWO-WHEEL TRAVEL POWER TOOLS, SMART HOMES, INTELLIGENT
ROBOTS, DRONES, PORTABLE ENERGY STORAGE, MEDICAL EQUIPMENT,
INDUSTRIAL EQUIPMENT AND OTHER FIELDS.

# SAFD high rate battery to solve

18350HA, 18650-25HR, 18650-30HQ are suitable for chainsaws
Lawn mowers, vacuum cleaners, sweepers,

surfboards, mountain bikes, etc. need instants Unleash high-powered tools.