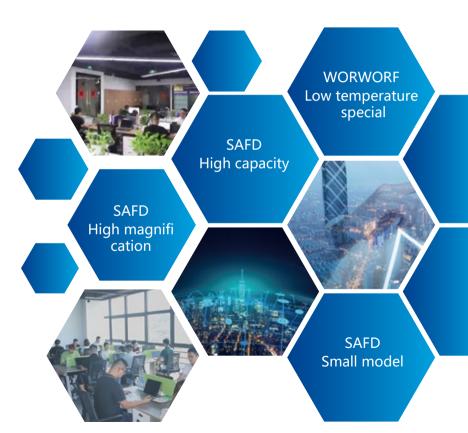

#### **WORWORF**

Low temperature cells

#### **SAFD**

High magnification High capacity Small model

#### WORWORF

WORWORF CRYOGENIC BATTERY BRAND, HEAVY QUALITY DETAILS CONTROL, LOW-TEMPERATURE BATTERY MODELS: 18650-32ML, 18650-36ML, 18650-15ML, 18500-20DBL, PRODUCTS ARE MAINLY USED IN SKI CLOTHING, SNOW CAMERA, HUNTING CAMERA, ACTION CAMERA, ALPINE SNOW FLASHLIGHT, COLD LAND GPS POSITIONING SYSTEM, COLD LAND SIGNAL TRANSMITTER, ETC.

#### SAFD

SPECIALIZING IN THE DEVELOPMENT AND PRODUCTION OF HIGH-QU
ALITY LITHIUM-ION BATTERIES, WITH ITS OWN R & D BRAND - SAFD SAFD.
BATTERY MODELS: 18350HA, 18490DB, 14500DA, 18650-25HR, 18650-30HQ
18650-35ME, 21700-50ME, OUR PRODUCTS ARE MAINLY USED IN INTELL
IGENT TWO-WHEEL TRAVEL POWER TOOLS, SMART HOMES, INTELLIGENT
ROBOTS, DRONES, PORTABLE ENERGY STORAGE, MEDICAL EQUIPMENT,
INDUSTRIAL EQUIPMENT AND OTHER FIELDS.