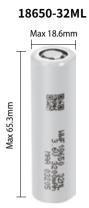

#### WORWORF

WORWORF CRYOGENIC BATTERY BRAND, HEAVY QUALITY DETAILS CONTROL, LOW-TEMPERATURE BATTERY MODELS: 18650-32ML, 18650-36ML, 18650-15ML, 18500-20DBL, PRODUCTS ARE MAINLY USED IN SKI CLOTHING, SNOW CAMERA, HUNTING CAMERA, ACTION CAMERA, ALPINE SNOW FLASHLIGHT, COLD LAND GPS POSITIONING SYSTEM, COLD LAND SIGNAL TRANSMITTER, ETC.

#### Manufacturing environment control

- 1. Efficient dehumidification environment, liquid injection workshop below 1% relative humidity.
- 2. Dust control.
- 3. Temperature control

18500-20DBL

| Brand   | Model       | Nominal<br>Voltage | Nominal<br>Capacity | Maximum Dis<br>charge Current | Use tem<br>perature | Cycle life    | Low temperature characteristics |
|---------|-------------|--------------------|---------------------|-------------------------------|---------------------|---------------|---------------------------------|
| WORWORF | 18650-32ML  | 3. 6V              | 3200mAh             | 9. 6A                         | -40°C ~60°C         | 300times≥80%  | -40°C Capacity<br>ratio≥65%     |
| WORWORF | 18650-30ML  | 3. 6V              | 3000mAh             | 6A                            | -40°C ~60°C         | 300times≥80%  | -40°C Capacity<br>ratio≥65%     |
| WORWORF | 18650-26ML  | 3. 7V              | 2600mAh             | 7. 8A                         | -40°C ~60°C         | 300times≥80%  | -40°C Capacity<br>ratio≥65%     |
| WORWORF | 18650-15ML  | 3. 2V              | 1500mAh             | 7. 5A                         | -30 °C ~85 °C       | 1000times≥80% | -30°C Capacity<br>ratio≥45%     |
| WORWORF | 18500-20DBL | 3. 6V              | 2000mAh             | 4A                            | -40 °C ~60 °C       | 300times≥80%  | -40°C Capacity<br>ratio≥65%     |