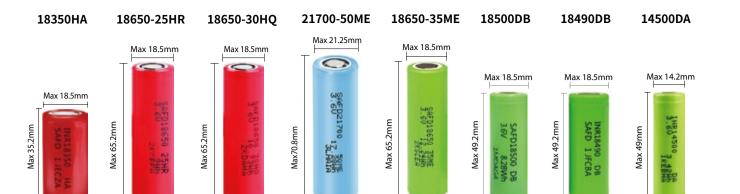

#### WORWORF

WORWORF CRYOGENIC BATTERY BRAND, HEAVY QUALITY DETAILS CONTROL, LOW-TEMPERATURE BATTERY MODELS: 18650-32ML, 18650-36ML, 18650-15ML, 18500-20DBL, PRODUCTS ARE MAINLY USED IN SKI CLOTHING, SNOW CAMERA, HUNTING CAMERA, ACTION CAMERA, ALPINE SNOW FLASHLIGHT, COLD LAND GPS POSITIONING SYSTEM, COLD LAND SIGNAL TRANSMITTER, ETC.

# **WORWORF** cryogenic batte ry to solve

-40 degrees Celsius performance greater than or equal to capacity ratio of 65% Low temperature characteristics - specially developed for low temperature use