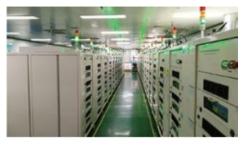

PROCESS AUTOMATION, FULLY AUTOMATED BATTERY PRODUC-TION LINE THE TRANSFER OF MANIPULATORS AND THE CONNECTION BETWEEN EQUIPMENT ARE REALIZED BETWEEN ASSEMBLY PROCESSES.AUTOMATIC CIRCULATION, HIGH MANUFACTURING EFFICIENCY.

#### Fully automated battery production line

- 1. The transfer of manipulators and the connection between equipment are realized between assembly processes.
- 2. Automatic circulation, high manufacturing efficiency.
- 3. The turnover of the pole piece and the core is fast, no water absorption, no pollution.

#### Manufacturing environment control

- 1. Efficient dehumidification environment, liquid injection workshop below 1% relative humidity.
- 2. Dust control.
- 3. Temperature control

18500-20DBL

| Brand   | Model       | Nominal<br>Voltage | Nominal<br>Capacity | Maximum Dis<br>charge Current | Use tem<br>perature | Cycle life    | Low temperature characteristics |
|---------|-------------|--------------------|---------------------|-------------------------------|---------------------|---------------|---------------------------------|
| WORWORF | 18650-32ML  | 3. 6V              | 3200mAh             | 9. 6A                         | -40°C ~60°C         | 300times≥80%  | -40°C Capacity<br>ratio≥65%     |
| WORWORF | 18650-30ML  | 3. 6V              | 3000mAh             | 6A                            | -40°C ~60°C         | 300times≥80%  | -40°C Capacity<br>ratio≥65%     |
| WORWORF | 18650-26ML  | 3. 7V              | 2600mAh             | 7. 8A                         | -40°C ~60°C         | 300times≥80%  | -40°C Capacity<br>ratio≥65%     |
| WORWORF | 18650-15ML  | 3. 2V              | 1500mAh             | 7. 5A                         | -30 °C ~85 °C       | 1000times≥80% | -30°C Capacity<br>ratio≥45%     |
| WORWORF | 18500-20DBL | 3. 6V              | 2000mAh             | 4A                            | -40 °C ~60 °C       | 300times≥80%  | -40°C Capacity<br>ratio≥65%     |