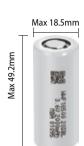

#### Manufacturing environment control

- 1. Efficient dehumidification environment, liquid injection workshop below 1% relative humidity.
- 2. Dust control.
- 3. Temperature control

18500-20DBL

| Brand   | Model       | Nominal<br>Voltage | Nominal<br>Capacity | Maximum Dis<br>charge Current | Use tem<br>perature | Cycle life    | Low temperature characteristics |
|---------|-------------|--------------------|---------------------|-------------------------------|---------------------|---------------|---------------------------------|
| WORWORF | 18650-32ML  | 3. 6V              | 3200mAh             | 9. 6A                         | -40°C ~60°C         | 300times≥80%  | -40°C Capacity<br>ratio≥65%     |
| WORWORF | 18650-30ML  | 3. 6V              | 3000mAh             | 6A                            | -40°C ~60°C         | 300times≥80%  | -40°C Capacity<br>ratio≥65%     |
| WORWORF | 18650-26ML  | 3. 7V              | 2600mAh             | 7. 8A                         | -40°C ~60°C         | 300times≥80%  | -40°C Capacity<br>ratio≥65%     |
| WORWORF | 18650-15ML  | 3. 2V              | 1500mAh             | 7. 5A                         | -30 °C ~85 °C       | 1000times≥80% | -30°C Capacity<br>ratio≥45%     |
| WORWORF | 18500-20DBL | 3. 6V              | 2000mAh             | 4A                            | -40 °C ~60 °C       | 300times≥80%  | -40°C Capacity<br>ratio≥65%     |