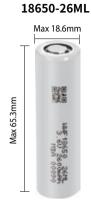

#### The world's first to do both

-40 °C 1C continuous discharge/-20 °C 0.2C continuous charge

| Model:WWF18650 26ML | Nominal Capacity :2600mAh        |
|---------------------|----------------------------------|
| Weight:44.0±3.0g    | Maximum Discharge Current : 7.8A |

#### Manufacturing environment control

- 1. Efficient dehumidification environment, liquid injection workshop below 1% relative humidity.
- 2. Dust control.
- 3. Temperature control

18500-20DBL

| Brand   | Model       | Nominal<br>Voltage | Nominal<br>Capacity | Maximum Dis<br>charge Current | Use tem<br>perature | Cycle life    | Low temperature characteristics |
|---------|-------------|--------------------|---------------------|-------------------------------|---------------------|---------------|---------------------------------|
| WORWORF | 18650-32ML  | 3. 6V              | 3200mAh             | 9. 6A                         | -40°C ~60°C         | 300times≥80%  | -40°C Capacity<br>ratio≥65%     |
| WORWORF | 18650-30ML  | 3. 6V              | 3000mAh             | 6A                            | -40°C ~60°C         | 300times≥80%  | -40°C Capacity<br>ratio≥65%     |
| WORWORF | 18650-26ML  | 3. 7V              | 2600mAh             | 7. 8A                         | -40°C ~60°C         | 300times≥80%  | -40°C Capacity<br>ratio≥65%     |
| WORWORF | 18650-15ML  | 3. 2V              | 1500mAh             | 7. 5A                         | -30 °C ~85 °C       | 1000times≥80% | -30°C Capacity<br>ratio≥45%     |
| WORWORF | 18500-20DBL | 3. 6V              | 2000mAh             | 4A                            | -40 °C ~60 °C       | 300times≥80%  | -40°C Capacity<br>ratio≥65%     |