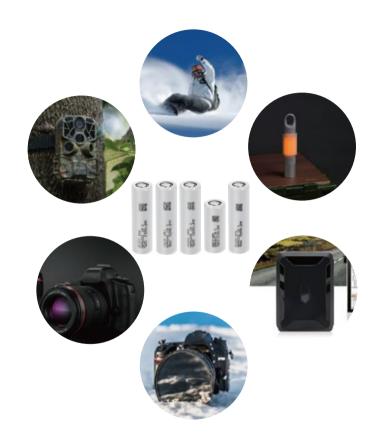

#### SAFD

SPECIALIZING IN THE DEVELOPMENT AND PRODUCTION OF HIGH-QU
ALITY LITHIUM-ION BATTERIES, WITH ITS OWN R & D BRAND - SAFD SAFD.
BATTERY MODELS: 18350HA, 18490DB, 14500DA, 18650-25HR, 18650-30HQ
18650-35ME, 21700-50ME, OUR PRODUCTS ARE MAINLY USED IN INTELL
IGENT TWO-WHEEL TRAVEL POWER TOOLS, SMART HOMES, INTELLIGENT
ROBOTS, DRONES, PORTABLE ENERGY STORAGE, MEDICAL EQUIPMENT,
INDUSTRIAL EQUIPMENT AND OTHER FIELDS.

# SAFD high capacity battery to solve

21700-50ME, 18650-35ME is suitable for electric scooters, electricity

Motorcycles, Scooters, robots, electric curtains, home energy storage, outdoor

Tools such as energy storage that require a long battery life.