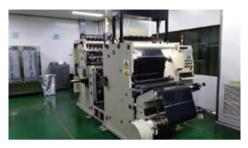

PROCESS AUTOMATION, FULLY AUTOMATED BATTERY PRODUC-TION LINE THE TRANSFER OF MANIPULATORS AND THE CONNECTION BETWEEN EQUIPMENT ARE REALIZED BETWEEN ASSEMBLY PROCESSES.AUTOMATIC CIRCULATION, HIGH MANUFACTURING EFFICIENCY.

#### Fully automated battery production line

- 1. The transfer of manipulators and the connection between equipment are realized between assembly processes.
- 2. Automatic circulation, high manufacturing efficiency.
- 3. The turnover of the pole piece and the core is fast, no water absorption, no pollution.

#### Manufacturing environment control

- 1. Efficient dehumidification environment, liquid injection workshop below 1% relative humidity.
- 2. Dust control.
- 3. Temperature control

18500-20DBL

| Brand   | Model       | Nominal<br>Voltage | Nominal<br>Capacity | Maximum Dis<br>charge Current | Use tem<br>perature | Cycle life    | Low temperature characteristics |
|---------|-------------|--------------------|---------------------|-------------------------------|---------------------|---------------|---------------------------------|
| WORWORF | 18650-32ML  | 3. 6V              | 3200mAh             | 9. 6A                         | -40°C ~60°C         | 300times≥80%  | -40°C Capacity<br>ratio≥65%     |
| WORWORF | 18650-30ML  | 3. 6V              | 3000mAh             | 6A                            | -40°C ~60°C         | 300times≥80%  | -40°C Capacity<br>ratio≥65%     |
| WORWORF | 18650-26ML  | 3. 7V              | 2600mAh             | 7. 8A                         | -40°C ~60°C         | 300times≥80%  | -40°C Capacity<br>ratio≥65%     |
| WORWORF | 18650-15ML  | 3. 2V              | 1500mAh             | 7. 5A                         | -30 °C ~85 °C       | 1000times≥80% | -30°C Capacity<br>ratio≥45%     |
| WORWORF | 18500-20DBL | 3. 6V              | 2000mAh             | 4A                            | -40 °C ~60 °C       | 300times≥80%  | -40°C Capacity<br>ratio≥65%     |