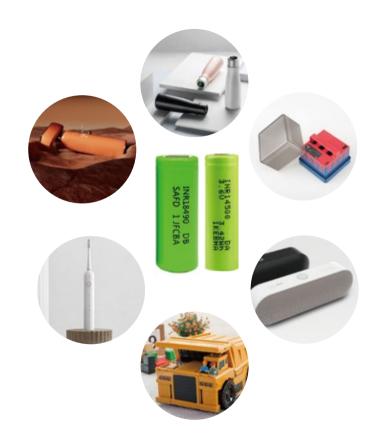

# Smart home is small and lightweight, can't put the battery?

Because household appliances are small and lightweight, it is difficult to have a suitable battery to put them

Go in, so that you can't use it - convenient home appliances are light and compact to be easy to carry, Most batteries on the market are too large and heavy, how to solve them?

# SAFD small model battery to solve

18490DB, 14500DA is suitable for household small appliances, digital productsShavers, toys, electric toothbrushes, Bluetooth audio, power banks, flashlights, etcSmall and lightweight smart home.