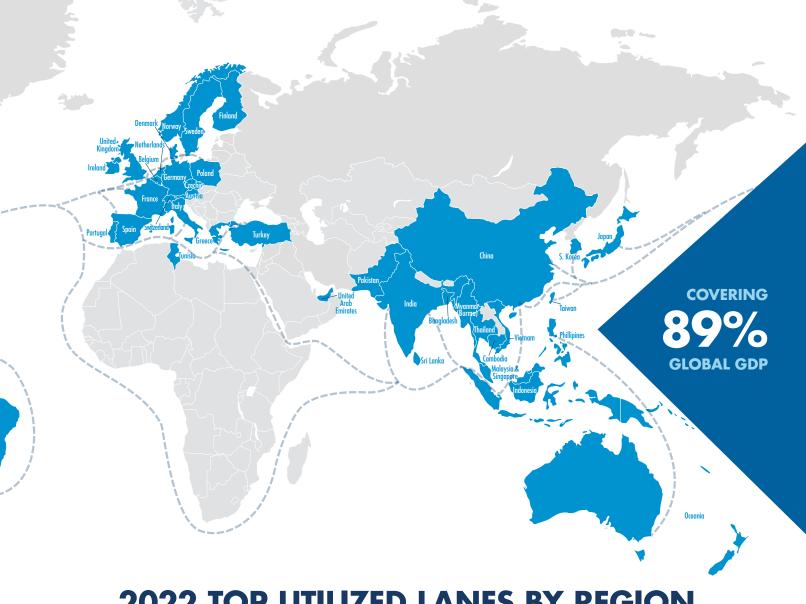

#### 2022 TOP UTILIZED LANES BY REGION

#### **NORTH AMERICA** & CARIBBEAN

**United States** 

Dominican Republic

Canada

Mexico

#### **SOUTH AMERICA**

Brazil

Argentina

Chile

#### **EUROPE**

Germany

Netherlands

Italy

Poland

Spain

Turkey

United Kingdom

Czech Republic

#### **ASIA**

China

Vietnam

Republic of Korea

Taiwan

Thailand

Malaysia

India

Indonesia

**Philippines** 

Singapore

Hong Kong

Australia