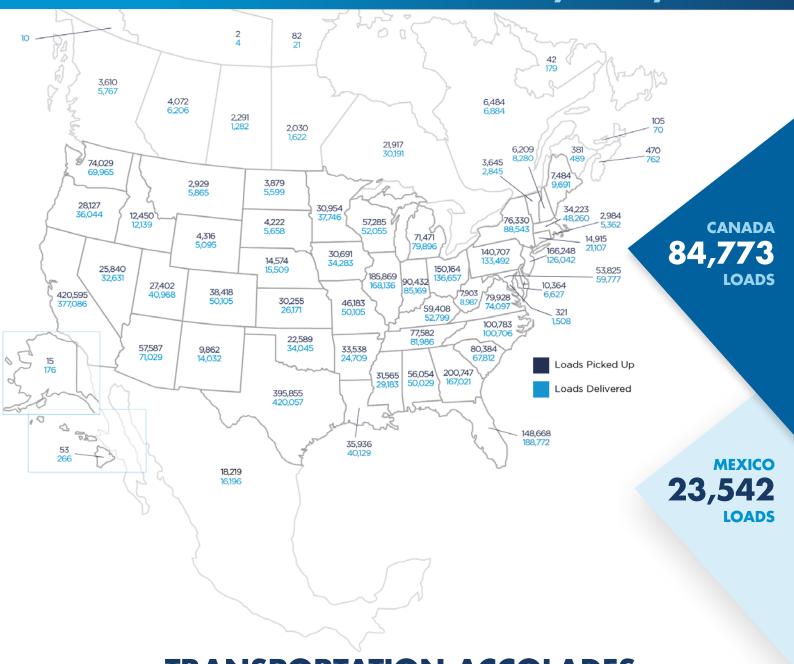

#### 2022 TOP UTILIZED LANES BY REGION

#### **NORTH AMERICA** & CARIBBEAN

**United States** 

Dominican Republic

Canada

Mexico

#### **SOUTH AMERICA**

Brazil

Argentina

Chile

#### **EUROPE**

Germany

Netherlands

Italy

Poland

Spain

Turkey

United Kingdom

Czech Republic

#### **ASIA**

China

Vietnam

Republic of Korea

Taiwan

Thailand

Malaysia

India

Indonesia

**Philippines** 

Singapore

Hong Kong

Australia