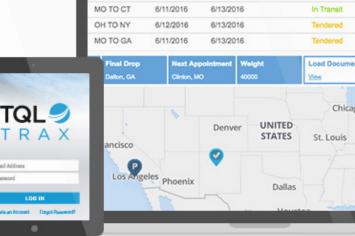

#### TQL TRAX

TQL TRAX is a web portal designed to give 24/7/365 visibility and flexibility on all modes.

- Track your load all applicable modes
- Get a quote FTL/LTL modes only
- Tender a load FTL/LTL modes only
- Easily save and print documents all applicable modes and services
- Simplify your payment process and invoice management all applicable modes and services

Learn more at www.tql.com/trax