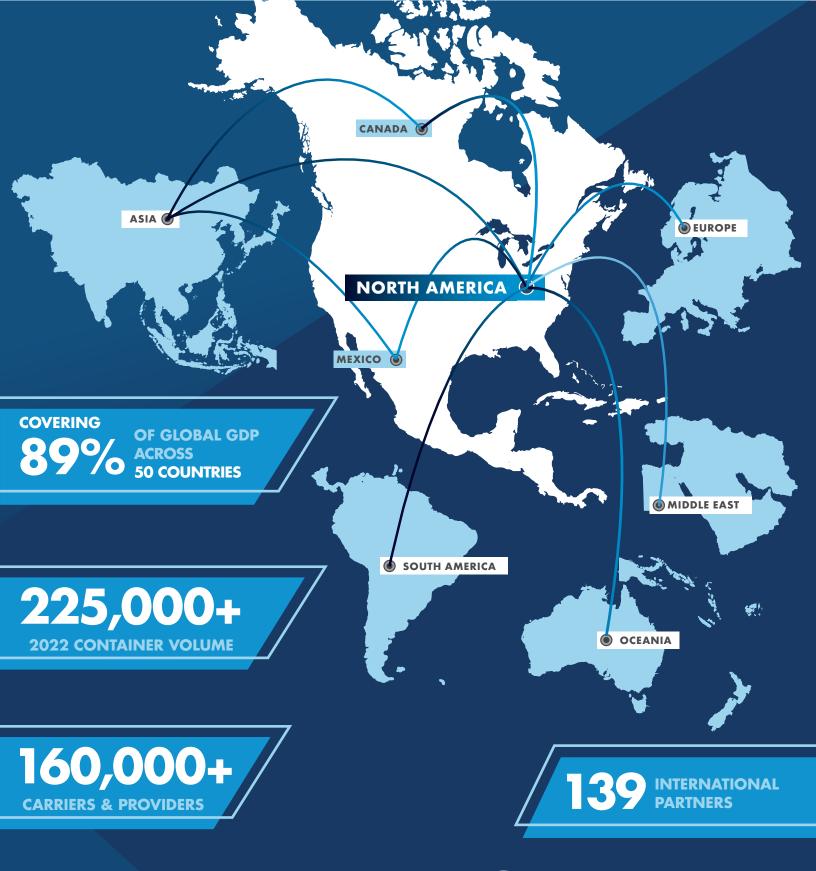

Our network of 160,000+ carriers and providers have the flexibility and capacity to handle all your shipping needs.

### INTERNATIONAL CAPABILITIES