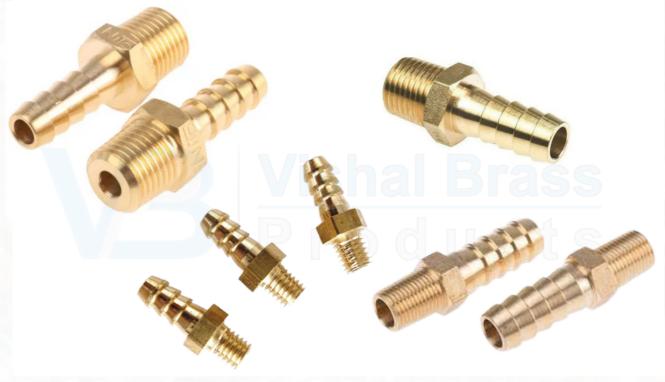

Size: Specification or as per custom design or requirement

• Brass Hose Barbs (Nipple)

#### Discription

**Materials**: Brass IS-319 Grade I and Brass 15-319 Grade I. Cuzn39Pb3, C 36000, Any special Brass Material Composition as per customers requirement

**Threads:** 150 Metric, BSP, BSPT NPT NPTF UNC, UNF, UREF etc. Any threads as per custom design.

Size: Specification or as per custom design or requirement

Brass CNC Machined Parts

www.vishalbrassproducts.com

Brass CNC Machined Parts