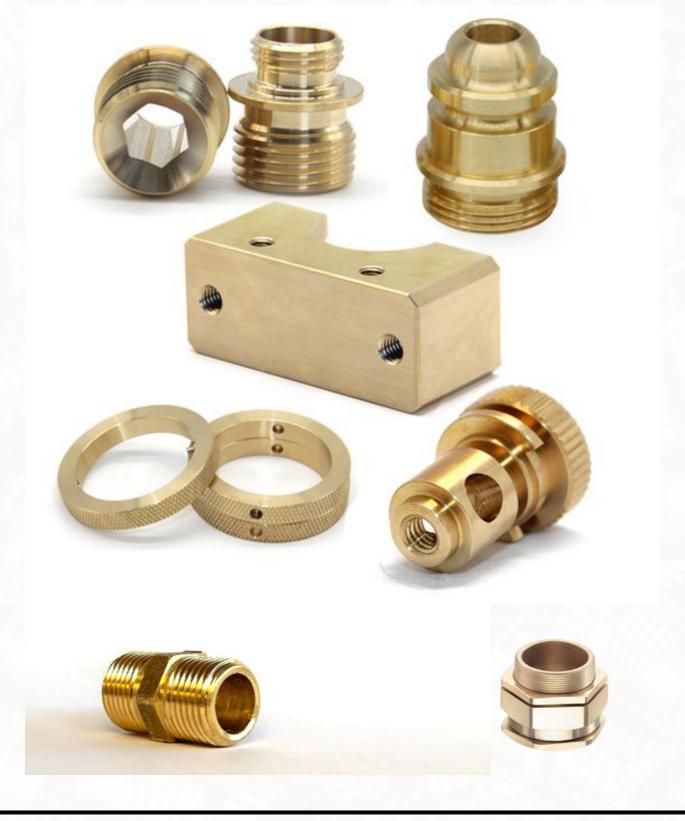

Size: Specification or as per custom design or requirement

Brass CNC Machined Parts

www.vishalbrassproducts.com

Brass CNC Machined Parts

#### Discription

**Materials**: Brass IS-319 Grade I and Brass 15-319 Grade I. Cuzn39Pb3, C 36000, Any special Brass Material Composition as per customers requirement

**Threads:** 150 Metric, BSP, BSPT NPT NPTF UNC, UNF, UREF etc. Any threads as per custom design.

Size: Specification or as per custom design or requirement

INFO@vishalbrassproducts.com

+916354098021

WWW.vishalbrassproducts.com