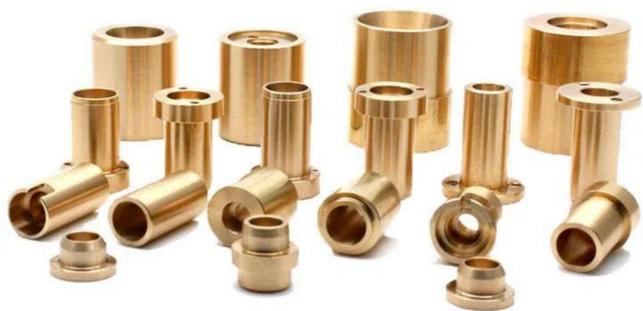

### Brass Bush (Customized)

#### Discription

**Materials**: Brass IS-319 Grade I and Brass 15-319 Grade I. Cuzn39Pb3, C 36000, Any special Brass Material Composition as per customers requirement

**Threads:** 150 Metric, BSP, BSPT NPT NPTF UNC, UNF, UREF etc. Any threads as per custom design.

Size: Specification or as per custom design or requirement

• Brass Precision Parts.