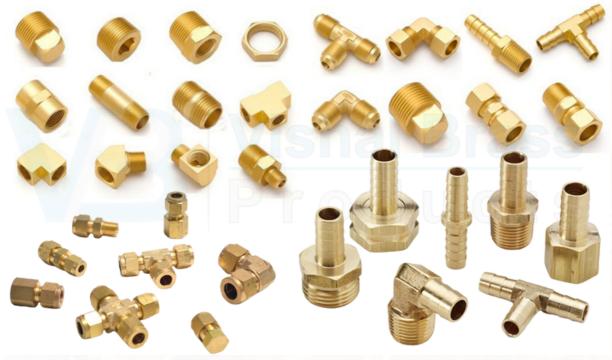

Size: Specification or as per custom design or requirement

• Brass Fittings

Discription

**Materials**: Brass IS-319 Grade I and Brass 15-319 Grade I. Cuzn39Pb3, C 36000, Any special Brass Material Composition as per customers requirement

**Threads:** 150 Metric, BSP, BSPT NPT NPTF UNC, UNF, UREF etc. Any threads as per custom design.

Size: Specification or as per custom design or requirement

Brass Pneumatic Fittings

#### Discription

**Materials**: Brass IS-319 Grade I and Brass 15-319 Grade I. Cuzn39Pb3, C 36000, Any special Brass Material Composition as per customers requirement

**Threads:** 150 Metric, BSP, BSPT NPT NPTF UNC, UNF, UREF etc. Any threads as per custom design.