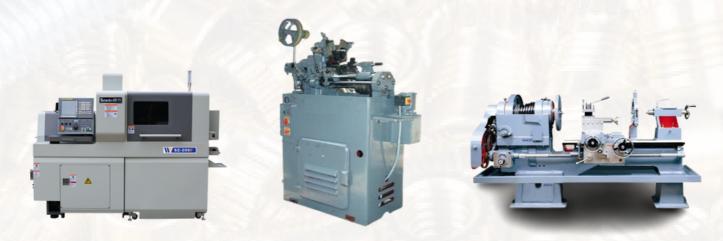

### INFRASTRUCTURE

We have wide work space area for our company

- Machines we have
  - 1. Computer numerical control (CNC)
  - 2. Automatic second operation Machine
  - 3. Automatic Lathe machine