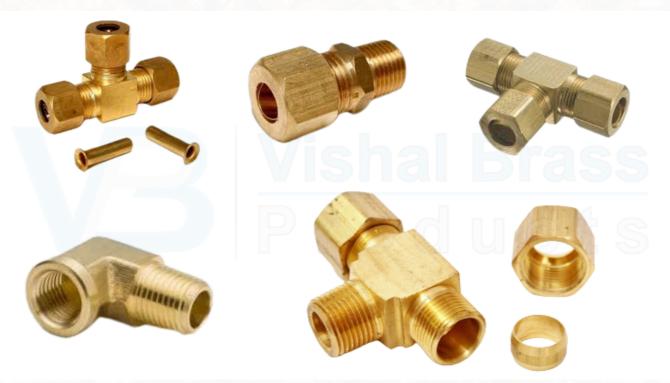

**Threads:** 150 Metric, BSP, BSPT NPT NPTF UNC, UNF, UREF etc. Any threads as per custom design.

Size: Specification or as per custom design or requirement

Brass Pneumatic Fittings

#### Discription

**Materials**: Brass IS-319 Grade I and Brass 15-319 Grade I. Cuzn39Pb3, C 36000, Any special Brass Material Composition as per customers requirement

**Threads:** 150 Metric, BSP, BSPT NPT NPTF UNC, UNF, UREF etc. Any threads as per custom design.