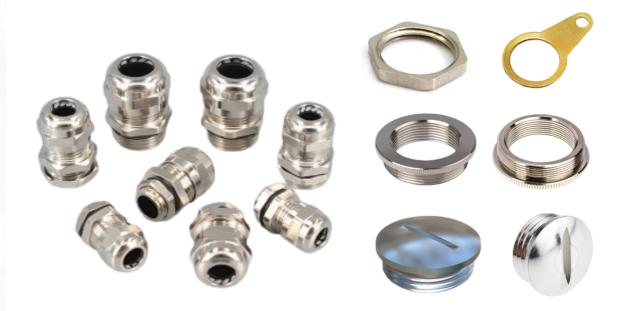

Size: Specification or as per custom design or requirement

Brass Cable Glands (all size)