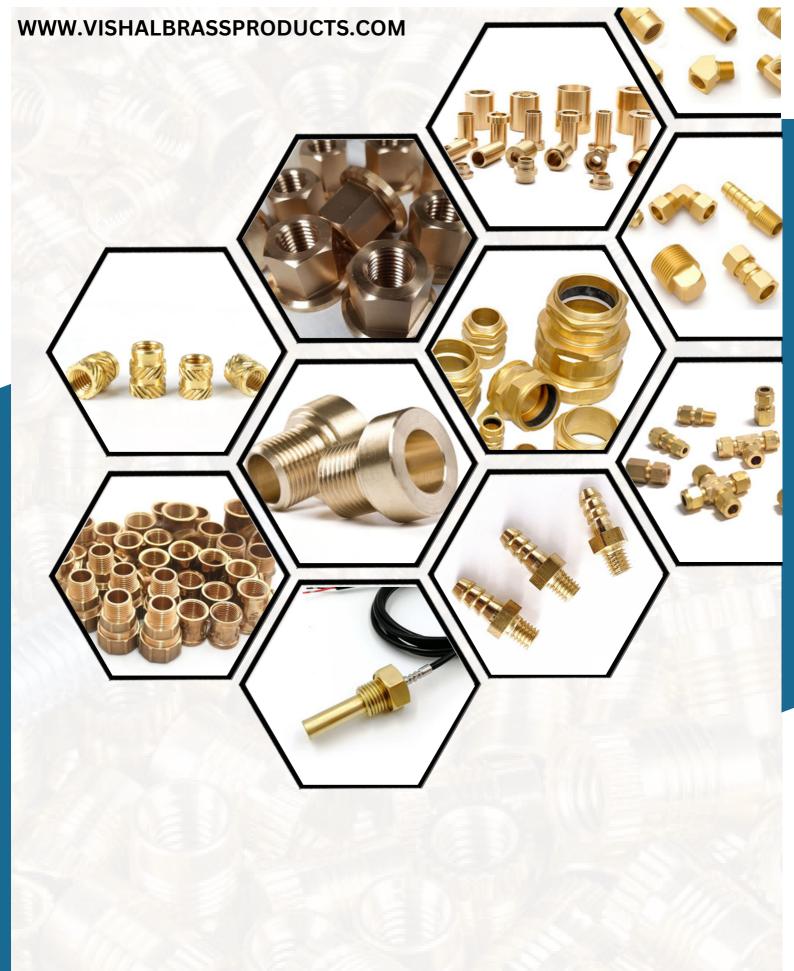

All kind of Brass Part Manufacturer

### ABOUT US

- Vishal Brass Products is one of the most reputed manufacturer, exporter and supplier of All type of Brass Components such as Brass Threaded inserts, Brass Electric Parts, Brass Gas Parts, Brass hydraulic & pneumatic fitting, Brass sensor Parts, Brass Hexagonal Parts, Brass Knurling Inserts and many more. Our manufactured products are well known for high standards in quality.
- Vishal Brass Products delivers its customers expectation by understanding their needs and strives beyond that to achieve customer delight. Our focus is always on providing innovative solution that provide customer satisfaction.
- We have achieved a significant position in national market due to excellent quality of products. Our solutions are Industry Centric, addressing the entire product life cycle. Our solutions cover Product Design, Production, Quality, and Aftermarket. Endless patronage of the valued customers like you, all is the inspiration of perfection in designing and manufacturing of the products to meet all your needs.
- We provide a wide range of Brass Part Prodcuts to our customers, which are manufactured by a premium grade raw material and with the latest technology. Our products meet to the expectations of our clients, our products features like high quality, reliability, superior performance, accuracy, fine finish, national and international standard, customized specifications, suit the clients requirements and cost effectiveness, available in various sizes, designs, shapes and dimensions, our range can be customized as well.

#### Discription

**Materials**: Brass IS-319 Grade I and Brass 15-319 Grade I. Cuzn39Pb3, C 36000, Any special Brass Material Composition as per customers requirement

**Threads:** 150 Metric, BSP, BSPT NPT NPTF UNC, UNF, UREF etc. Any threads as per custom design.

Size: Specification or as per custom design or requirement

Brass Cable Glands (all size)

Size: Specification or as per custom design or requirement

### Brass Bush (Customized)

Size: Specification or as per custom design or requirement

• Brass Precision Parts.

Size: Specification or as per custom design or requirement

• Brass Threaded inserts

Size: Specification or as per custom design or requirement

Brass Injection molding inserts

Size: Specification or as per custom design or requirement

• Brass Fittings

Discription

**Materials**: Brass IS-319 Grade I and Brass 15-319 Grade I. Cuzn39Pb3, C 36000, Any special Brass Material Composition as per customers requirement

**Threads:** 150 Metric, BSP, BSPT NPT NPTF UNC, UNF, UREF etc. Any threads as per custom design.

Size: Specification or as per custom design or requirement

Brass Pneumatic Fittings

Size: Specification or as per custom design or requirement

Brass Sensor Parts

Size: Specification or as per custom design or requirement

• Brass Hose Barbs (Nipple)

Size: Specification or as per custom design or requirement

Brass CNC Machined Parts

www.vishalbrassproducts.com

Brass CNC Machined Parts