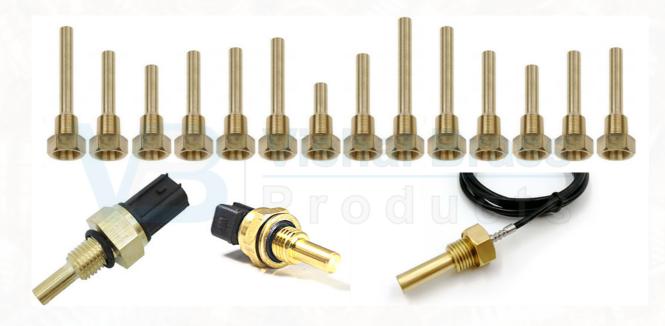

Size: Specification or as per custom design or requirement

Brass Sensor Parts

#### Discription

**Materials**: Brass IS-319 Grade I and Brass 15-319 Grade I. Cuzn39Pb3, C 36000, Any special Brass Material Composition as per customers requirement

**Threads:** 150 Metric, BSP, BSPT NPT NPTF UNC, UNF, UREF etc. Any threads as per custom design.

Size: Specification or as per custom design or requirement

• Brass Hose Barbs (Nipple)