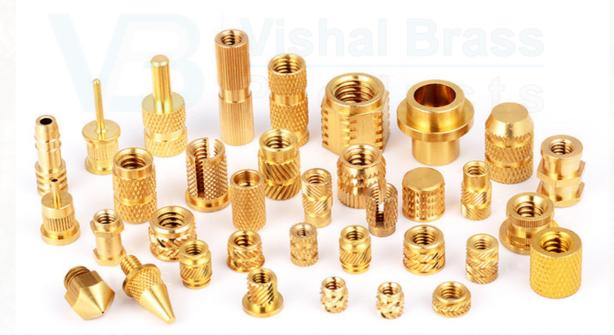

Size: Specification or as per custom design or requirement

• Brass Precision Parts.

#### Discription

**Materials**: Brass IS-319 Grade I and Brass 15-319 Grade I. Cuzn39Pb3, C 36000, Any special Brass Material Composition as per customers requirement

**Threads:** 150 Metric, BSP, BSPT NPT NPTF UNC, UNF, UREF etc. Any threads as per custom design.

Size: Specification or as per custom design or requirement

• Brass Threaded inserts

Size: Specification or as per custom design or requirement

Brass Injection molding inserts