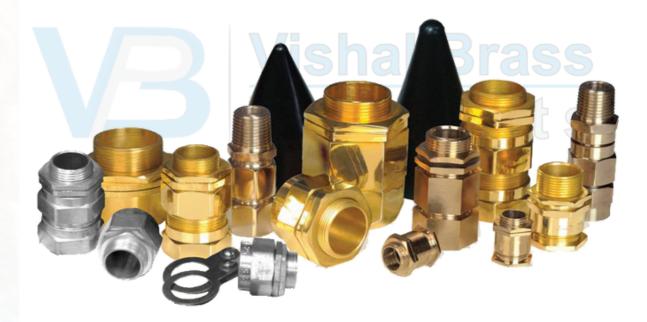

### **COMPANY PROFILE**

Facilities

**Profile Projector** 

Hardness Testing machine

**Spectro Machine** 

**Tensile Testing machine** 

Brass Cable Glands & Accessories

#### Discription

**Materials**: Brass IS-319 Grade I and Brass 15-319 Grade I. Cuzn39Pb3, C 36000, Any special Brass Material Composition as per customers requirement

**Threads:** 150 Metric, BSP, BSPT NPT NPTF UNC, UNF, UREF etc. Any threads as per custom design.

Size: Specification or as per custom design or requirement

Brass Cable Glands (all size)