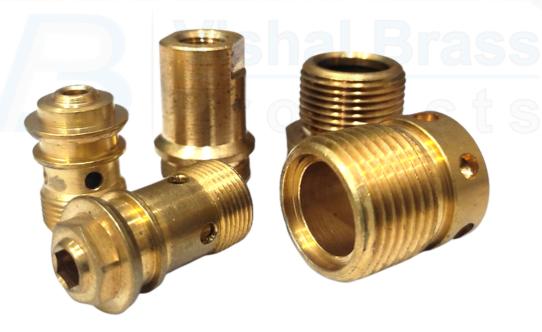

#### Discription

**Materials**: Brass IS-319 Grade I and Brass 15-319 Grade I. Cuzn39Pb3, C 36000, Any special Brass Material Composition as per customers requirement

**Threads:** 150 Metric, BSP, BSPT NPT NPTF UNC, UNF, UREF etc. Any threads as per custom design.

Size: Specification or as per custom design or requirement

Brass Sensor Parts