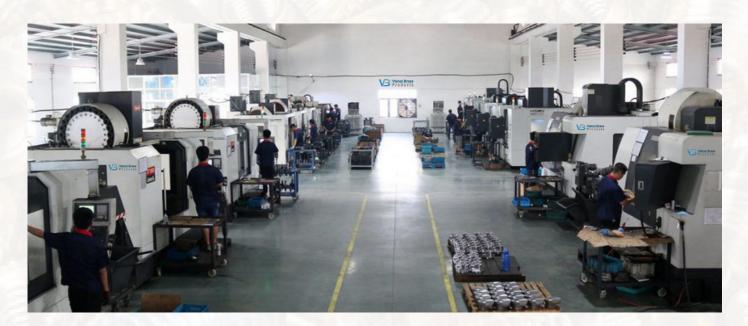

### INFRASTRUCTURE

We have wide work space area for our company

- Machines we have
  - 1. Computer numerical control (CNC)
  - 2. Automatic second operation Machine
  - 3. Automatic Lathe machine