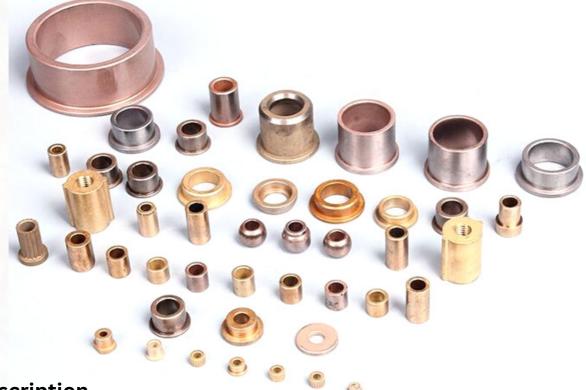

### Brass Bush (Customized)

#### Discription

**Materials**: Brass IS-319 Grade I and Brass 15-319 Grade I. Cuzn39Pb3, C 36000, Any special Brass Material Composition as per customers requirement

**Threads:** 150 Metric, BSP, BSPT NPT NPTF UNC, UNF, UREF etc. Any threads as per custom design.

Size: Specification or as per custom design or requirement

• Brass Precision Parts.