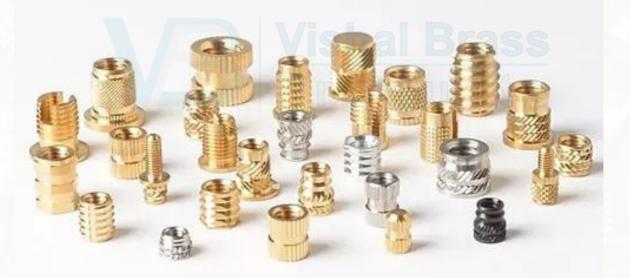

Size: Specification or as per custom design or requirement

• Brass Threaded inserts

#### Discription

**Materials**: Brass IS-319 Grade I and Brass 15-319 Grade I. Cuzn39Pb3, C 36000, Any special Brass Material Composition as per customers requirement

**Threads:** 150 Metric, BSP, BSPT NPT NPTF UNC, UNF, UREF etc. Any threads as per custom design.

Size: Specification or as per custom design or requirement

Brass Injection molding inserts