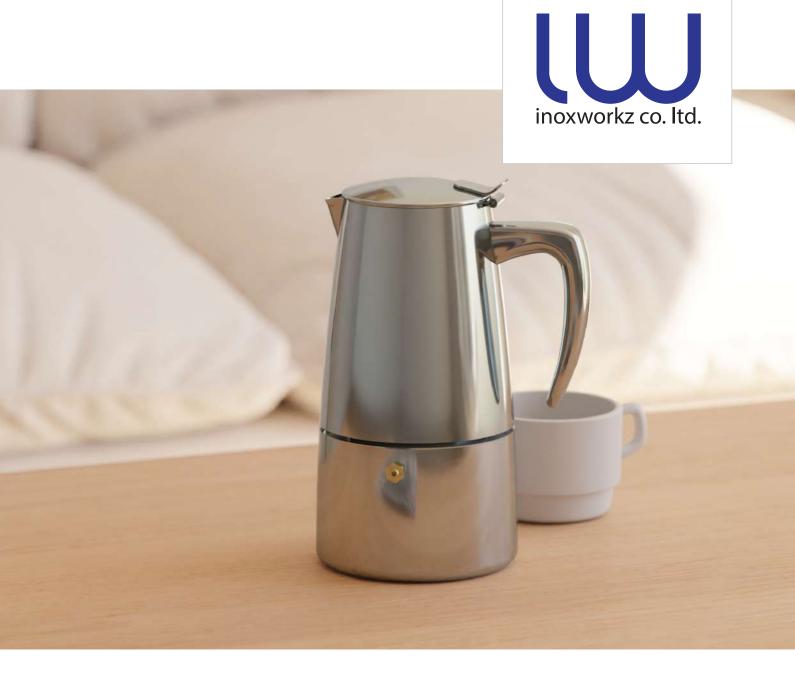

## **INOXWORKZ**

We are a leading manufacturer specializing in producing stainless steel moka pot, cafeteria and OEM items.

We strive to designing, engineering and manufacturing ODM and OEM products for companies including large international brands.

## Parts of the moka pot lid body handle body filter \_ silicone ring funnel safety valve boiler -

model no.: GA3904MP

capacity: 4cup

finishing: mirror polished

model no.: GA3906MP

capacity: 6cup

finishing: mirror polished