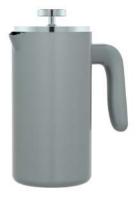

finishing: blue color coating

model no.: SS4410MC

capacity: 1000ml

finishing: grey color coating

model no.: SS5810MC

capacity: 1000ml

finishing: mirror polished

model no.: SS5810MC