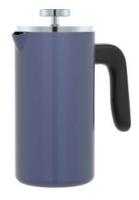

finishing: blue color coating

model no.: SS4410MC

capacity: 1000ml

finishing: grey color coating

model no.: SS5810MC

capacity: 1000ml

finishing: mirror polished

model no.: SS5810MC