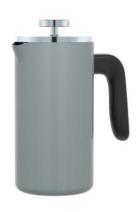

finishing: blue color coating

model no.: SS4410MC

capacity: 1000ml

finishing: grey color coating

model no.: SS5810MC

capacity: 1000ml

finishing: mirror polished

model no.: SS5810MC