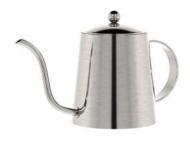

## Parts of the moka pot lid body handle body filter \_ silicone ring funnel safety valve boiler -

model no.: GA3904MP

capacity: 4cup

finishing: mirror polished

model no.: GA3906MP

capacity: 6cup

finishing: mirror polished