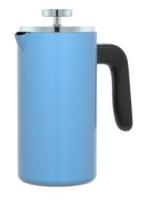

capacity: 600ml

model no.: SS4410MP capacity: 1000ml

finishing: mirror polished

model no.: SS4410MC

capacity: 1000ml

finishing: aqua color coating

model no.: SS4410MC

capacity: 1000ml

finishing: blue color coating

model no.: SS4410MC

capacity: 1000ml

finishing: grey color coating

model no.: SS5810MC

capacity: 1000ml

finishing: mirror polished

model no.: SS5810MC