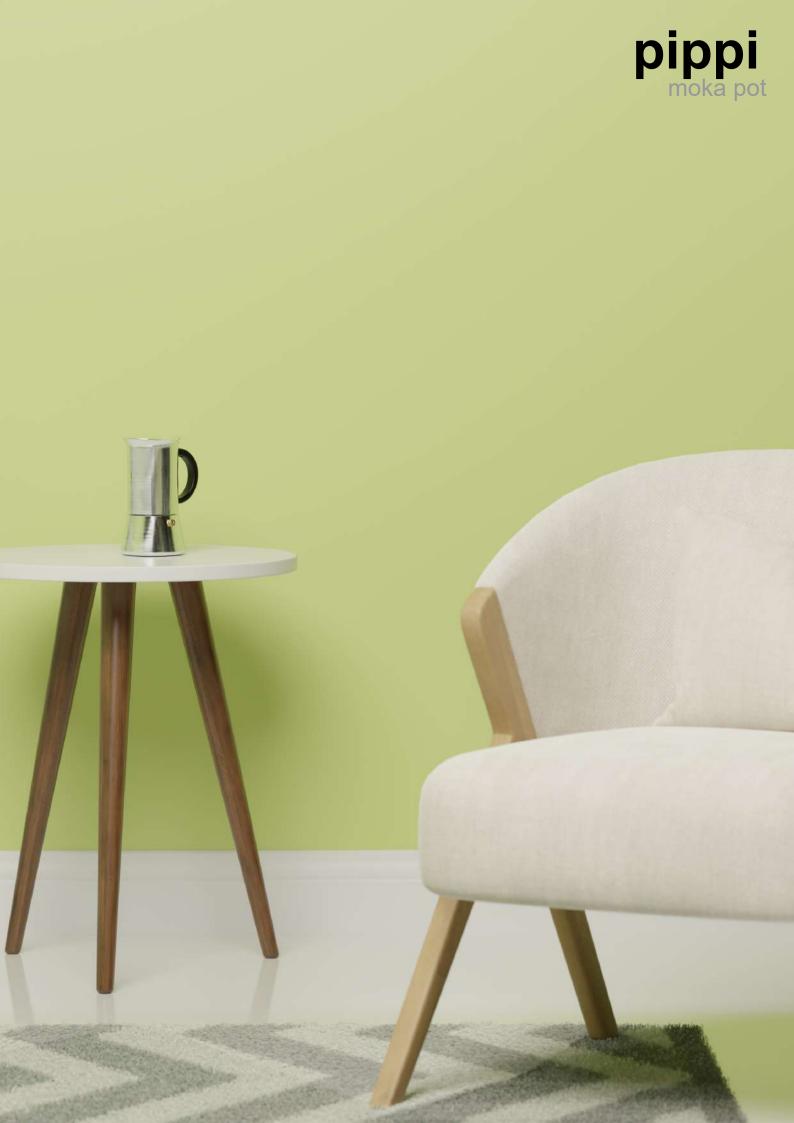

## Parts of the moka pot lid body handle body filter \_ silicone ring funnel safety valve boiler -

model no.: GA3904MP

capacity: 4cup

finishing: mirror polished

model no.: GA3906MP

capacity: 6cup

finishing: mirror polished