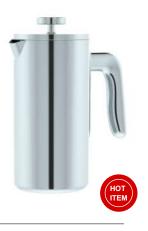

## Parts of the moka pot lid body handle body filter \_ silicone ring funnel safety valve boiler -

model no.: GA3904MP

capacity: 4cup

finishing: mirror polished

model no.: GA3906MP

capacity: 6cup

finishing: mirror polished

capacity: 600ml

model no.: SS4410MP capacity: 1000ml

finishing: mirror polished

model no.: SS4410MC

capacity: 1000ml

finishing: aqua color coating

model no.: SS4410MC

capacity: 1000ml