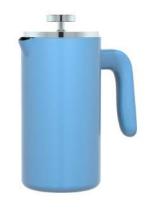

capacity: 600ml

model no.: SS4410MP capacity: 1000ml

finishing: mirror polished

model no.: SS4410MC

capacity: 1000ml

finishing: aqua color coating

model no.: SS4410MC

capacity: 1000ml

finishing: blue color coating

model no.: SS4410MC

capacity: 1000ml

finishing: grey color coating

model no.: SS5810MC

capacity: 1000ml

finishing: mirror polished

model no.: SS5810MC