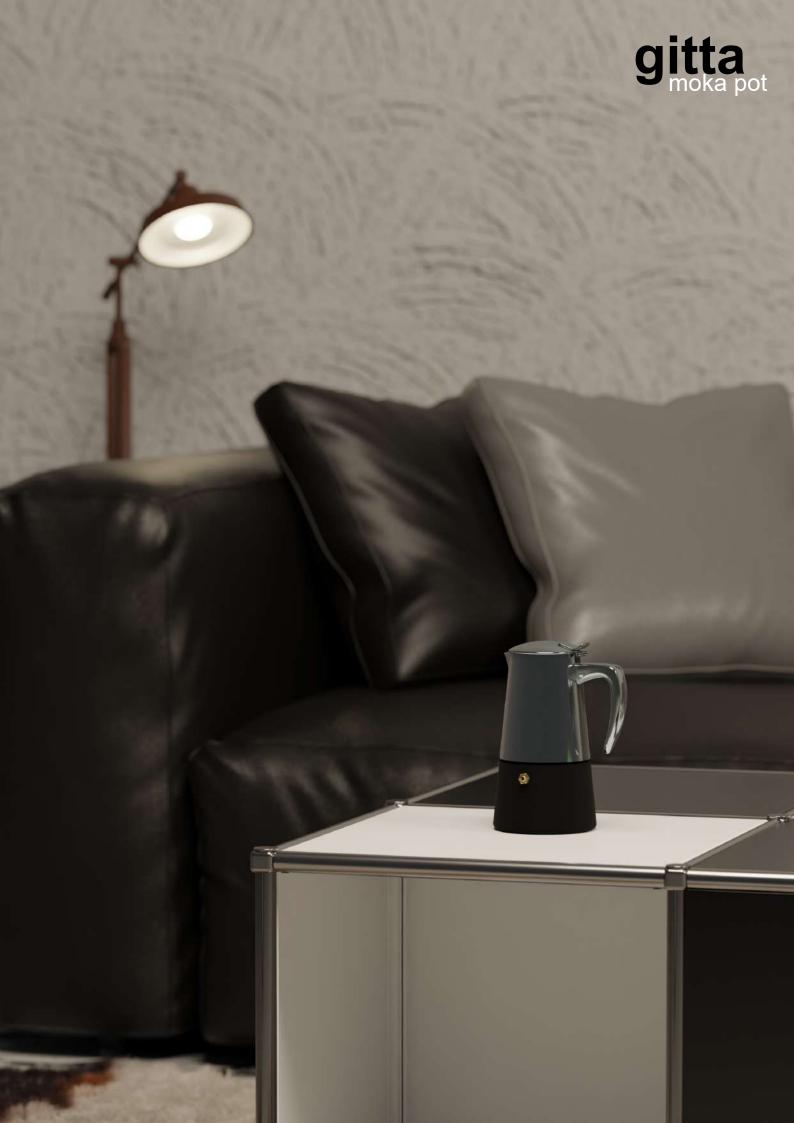

## Parts of the moka pot lid body handle body filter \_ silicone ring funnel safety valve boiler -

model no.: GA3904MP

capacity: 4cup

finishing: mirror polished

model no.: GA3906MP

capacity: 6cup

finishing: mirror polished