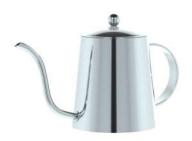

## Parts of the moka pot lid body handle body filter \_ silicone ring funnel safety valve boiler -

model no.: GA3904MP

capacity: 4cup

finishing: mirror polished

model no.: GA3906MP

capacity: 6cup

finishing: mirror polished