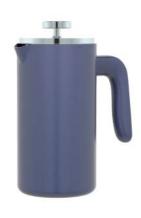

finishing: blue color coating

model no.: SS4410MC

capacity: 1000ml

finishing: grey color coating

model no.: SS5810MC

capacity: 1000ml

finishing: mirror polished

model no.: SS5810MC