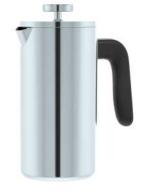

capacity: 600ml

model no.: SS4410MP capacity: 1000ml

finishing: mirror polished

model no.: SS4410MC

capacity: 1000ml

finishing: aqua color coating

model no.: SS4410MC

capacity: 1000ml