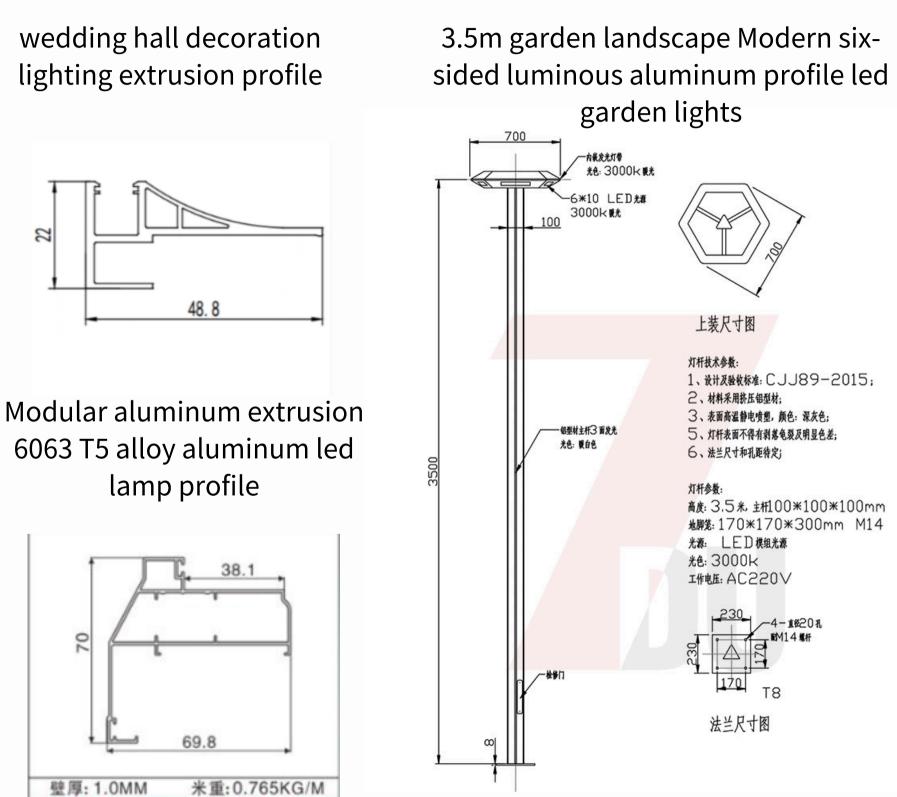

## **1.Lighting aluminum material**

Modern Style Aluminium Ceiling Smart Spotlight LED Surface Downlight Ceiling Light Led Down Light

| Name              | LED Aluminum corner Profiles                                                                                                                                  |
|-------------------|---------------------------------------------------------------------------------------------------------------------------------------------------------------|
| Brand             | JSW                                                                                                                                                           |
| Material          | Aluminium                                                                                                                                                     |
| Color             | Customized Color                                                                                                                                              |
| Function          | Door and Windom Aluminum, Decoration Aluminum                                                                                                                 |
| Surface<br>Finish | Mill / Anodizing (oxidation)/ Sand blasting / Powder Coating<br>/ Electrophoresis /PVDFCoating / Wood effect.                                                 |
| Feature           | strong,stylish, durable, corrosion-esistant.                                                                                                                  |
| Usage             | Real estate, aluminum metal building materials, decoration, do<br>and windows, curtain walls.shutters,Roller blinds, machines,<br>furniture, kitchen cabinets |

Aluminum profile garden waterproof professional ip65 led street light post pole top light led fence post light

## **1.Lighting aluminum material**

Aluminium Profile for LED Lighting Strip Recessed Aluminum Channel Diffuser Light LED Profile

| Name              | LED Aluminum corner Profiles                                                                                                                                  |
|-------------------|---------------------------------------------------------------------------------------------------------------------------------------------------------------|
| Brand             | JSW                                                                                                                                                           |
| Material          | Aluminium                                                                                                                                                     |
| Color             | Customized Color                                                                                                                                              |
| Function          | Door and Windom Aluminum, Decoration Aluminum                                                                                                                 |
| Surface<br>Finish | Mill / Anodizing (oxidation)/ Sand blasting / Powder Coati<br>/ Electrophoresis /PVDFCoating / Wood effect.                                                   |
| Feature           | strong,stylish, durable, corrosion-esistant.                                                                                                                  |
| Usage             | Real estate, aluminum metal building materials, decoratio<br>doors and windows, curtain walls.shutters,Roller blinds<br>machines, furniture, kitchen cabinets |

Customized Hot Sale Aluminium Project Market Led Round Surface Mounted Downlight

der Coating ect.

decoration, er blinds,

## **1.Customized Lighting aluminum material**

Customized alminium extrusion profile for lighting industry

Lighting stand aluminum profile extrusion profile

Hollow dies for LED lighting aluminium extrusion

Aluminium extrusion mold for LED lighting profiles