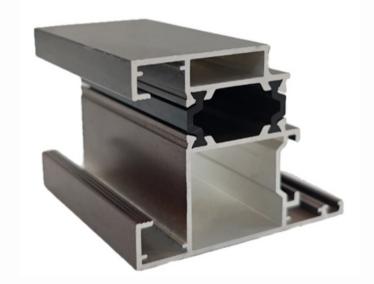

## 5.Aluminium profiles for windows and doors

The best-selling aluminum profile for sliding window aluminium extrusion for casement window aluminium frame for China

| Name              | Aluminum Extrusion Profile                                                                                                                                                                                                                            |
|-------------------|-------------------------------------------------------------------------------------------------------------------------------------------------------------------------------------------------------------------------------------------------------|
| Brand             | Jsw                                                                                                                                                                                                                                                   |
| Material          | Aluminium                                                                                                                                                                                                                                             |
| Color             | Customized Color                                                                                                                                                                                                                                      |
| Function          | Door and Windom Aluminum; Decoration Aluminur                                                                                                                                                                                                         |
| Surface<br>Finish | Mill / Anodizing (oxidation) / Sand blasting / Powde<br>/ Electrophoresis / PVDFCoating / Wood effect.                                                                                                                                                |
| Feature           | strong, stylish, durable, corrosion-resistant.                                                                                                                                                                                                        |
| Usage             | Real estate, aluminum metal building materials, de<br>doors and windows, curtain walls, shutters,Roller b<br>machines, furniture, kitchen cabinets, bathrooms,<br>radiators, LED profiles, fences, handrails, solar fram<br>andpanels, curtain tracks |

## 5.Aluminium profiles for windows and doors

Screen window aluminium profile for doors and windows curtain track profiles aluminium supplier powder coated decorative profile

| Name              | Aluminum Extrusion Profile                                                                                                                                                                                                                            |
|-------------------|-------------------------------------------------------------------------------------------------------------------------------------------------------------------------------------------------------------------------------------------------------|
| Brand             | Jsw                                                                                                                                                                                                                                                   |
| Material          | Aluminium                                                                                                                                                                                                                                             |
| Color             | Customized Color                                                                                                                                                                                                                                      |
| Function          | Door and Windom Aluminum; Decoration Aluminu                                                                                                                                                                                                          |
| Surface<br>Finish | Mill / Anodizing (oxidation) / Sand blasting / Powde<br>/ Electrophoresis / PVDFCoating / Wood effect.                                                                                                                                                |
| Feature           | strong, stylish, durable, corrosion-resistant.                                                                                                                                                                                                        |
| Usage             | Real estate, aluminum metal building materials, de<br>doors and windows, curtain walls, shutters,Roller k<br>machines, furniture, kitchen cabinets, bathrooms,<br>radiators, LED profiles, fences, handrails, solar fran<br>andpanels, curtain tracks |

#### Door Window Material and Aluminum Pipes Extrusions Aluminum Profiles