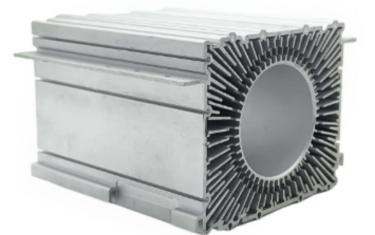

## 7.Aluminium heat sink profile

High Power LED Street Light Heat Sinks Anodizing CNC Milling Drilling Aluminum Profile Extrusion LED Heat Sinks

| Name                         | Aluminum Heatsink Anodizing Extrusion Hea                                                                                                                        |
|------------------------------|------------------------------------------------------------------------------------------------------------------------------------------------------------------|
| Brand                        | Jsw                                                                                                                                                              |
| Material                     | Aluminium                                                                                                                                                        |
| Color                        | Customized Color                                                                                                                                                 |
| Function                     | Increase heat dissipation                                                                                                                                        |
| Main Production<br>Equipment | Cold chamber die casting machine (from 280<br>hot chamber die casting machine, CNC mach<br>lathe, punching machine,polishing machine,<br>machine, powder coating |
| Feature                      | Heat dissipation, surface oxidation                                                                                                                              |

Factory Custom CNC Machining Aluminium 6063Profile Extrude Motor Housing Aluminum Heatsink Anodizing Extrusion Heat Sink

## 7. Aluminium heat sink profile

Precision Moulding Cooling Heat Sink Machining Extrusion Profile Anodized Aluminium Heat Sink

| Name              |                   | Aluminum Heatsink Anodizing Extrusion Heat Sink                                                                                                                                            |
|-------------------|-------------------|--------------------------------------------------------------------------------------------------------------------------------------------------------------------------------------------|
| Brand             |                   | Jsw                                                                                                                                                                                        |
| Materia           | al                | Aluminium                                                                                                                                                                                  |
| Color             |                   | Customized Color                                                                                                                                                                           |
| Functic           | on                | Increase heat dissipation                                                                                                                                                                  |
| Main Pr<br>Equipm | roduction<br>nent | Cold chamber die casting machine (from 280T~1680T),<br>hot chamber die casting machine, CNC machine, CNC<br>lathe, punching machine,polishing machine, grinding<br>machine, powder coating |
| Feature           | 2                 | Heat dissipation, surface oxidation                                                                                                                                                        |