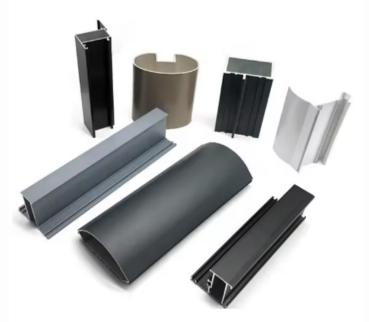

## **1.Lighting aluminum material**

Modern Style Aluminium Ceiling Smart Spotlight LED Surface Downlight Ceiling Light Led Down Light

| Name              | LED Aluminum corner Profiles                                                                                                                                  |
|-------------------|---------------------------------------------------------------------------------------------------------------------------------------------------------------|
| Brand             | JSW                                                                                                                                                           |
| Material          | Aluminium                                                                                                                                                     |
| Color             | Customized Color                                                                                                                                              |
| Function          | Door and Windom Aluminum, Decoration Aluminum                                                                                                                 |
| Surface<br>Finish | Mill / Anodizing (oxidation)/ Sand blasting / Powder Coating<br>/ Electrophoresis /PVDFCoating / Wood effect.                                                 |
| Feature           | strong,stylish, durable, corrosion-esistant.                                                                                                                  |
| Usage             | Real estate, aluminum metal building materials, decoration, do<br>and windows, curtain walls.shutters,Roller blinds, machines,<br>furniture, kitchen cabinets |

Aluminum profile garden waterproof professional ip65 led street light post pole top light led fence post light

## **1.Lighting aluminum material**

Aluminium Profile for LED Lighting Strip Recessed Aluminum Channel Diffuser Light LED Profile

| Name              | LED Aluminum corner Profiles                                                                                                                                  |
|-------------------|---------------------------------------------------------------------------------------------------------------------------------------------------------------|
| Brand             | JSW                                                                                                                                                           |
| Material          | Aluminium                                                                                                                                                     |
| Color             | Customized Color                                                                                                                                              |
| Function          | Door and Windom Aluminum, Decoration Aluminum                                                                                                                 |
| Surface<br>Finish | Mill / Anodizing (oxidation)/ Sand blasting / Powder Coati<br>/ Electrophoresis /PVDFCoating / Wood effect.                                                   |
| Feature           | strong,stylish, durable, corrosion-esistant.                                                                                                                  |
| Usage             | Real estate, aluminum metal building materials, decoratio<br>doors and windows, curtain walls.shutters,Roller blinds<br>machines, furniture, kitchen cabinets |

Customized Hot Sale Aluminium Project Market Led Round Surface Mounted Downlight

der Coating ect.

decoration, er blinds,

## **1.Customized Lighting aluminum material**

Customized alminium extrusion profile for lighting industry

Lighting stand aluminum profile extrusion profile

Hollow dies for LED lighting aluminium extrusion

Aluminium extrusion mold for LED lighting profiles