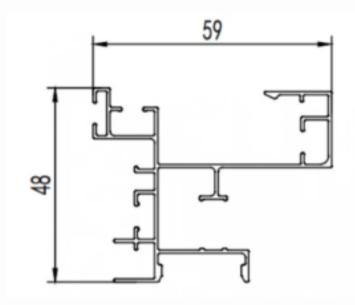

## 7.Aluminium heat sink profile

High Power LED Street Light Heat Sinks Anodizing CNC Milling Drilling Aluminum Profile Extrusion LED Heat Sinks

| Name                         | Aluminum Heatsink Anodizing Extrusion Hea                                                                                                                        |
|------------------------------|------------------------------------------------------------------------------------------------------------------------------------------------------------------|
| Brand                        | Jsw                                                                                                                                                              |
| Material                     | Aluminium                                                                                                                                                        |
| Color                        | Customized Color                                                                                                                                                 |
| Function                     | Increase heat dissipation                                                                                                                                        |
| Main Production<br>Equipment | Cold chamber die casting machine (from 280<br>hot chamber die casting machine, CNC mach<br>lathe, punching machine,polishing machine,<br>machine, powder coating |
| Feature                      | Heat dissipation, surface oxidation                                                                                                                              |

Factory Custom CNC Machining Aluminium 6063Profile Extrude Motor Housing Aluminum Heatsink Anodizing Extrusion Heat Sink

## 7. Aluminium heat sink profile

Precision Moulding Cooling Heat Sink Machining Extrusion Profile Anodized Aluminium Heat Sink

| Name              |                   | Aluminum Heatsink Anodizing Extrusion Heat Sink                                                                                                                                            |
|-------------------|-------------------|--------------------------------------------------------------------------------------------------------------------------------------------------------------------------------------------|
| Brand             |                   | Jsw                                                                                                                                                                                        |
| Materia           | al                | Aluminium                                                                                                                                                                                  |
| Color             |                   | Customized Color                                                                                                                                                                           |
| Functic           | on                | Increase heat dissipation                                                                                                                                                                  |
| Main Pr<br>Equipm | roduction<br>nent | Cold chamber die casting machine (from 280T~1680T),<br>hot chamber die casting machine, CNC machine, CNC<br>lathe, punching machine,polishing machine, grinding<br>machine, powder coating |
| Feature           | 2                 | Heat dissipation, surface oxidation                                                                                                                                                        |