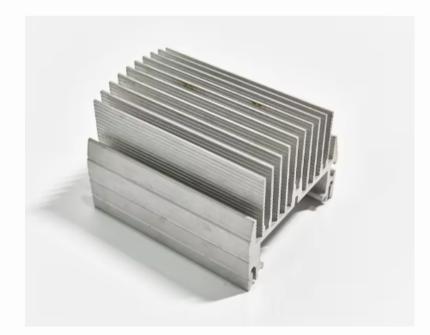

## 7.Aluminium heat sink profile

High Power LED Street Light Heat Sinks Anodizing CNC Milling Drilling Aluminum Profile Extrusion LED Heat Sinks

| Name                         | Aluminum Heatsink Anodizing Extrusion Hea                                                                                                                        |
|------------------------------|------------------------------------------------------------------------------------------------------------------------------------------------------------------|
| Brand                        | Jsw                                                                                                                                                              |
| Material                     | Aluminium                                                                                                                                                        |
| Color                        | Customized Color                                                                                                                                                 |
| Function                     | Increase heat dissipation                                                                                                                                        |
| Main Production<br>Equipment | Cold chamber die casting machine (from 280<br>hot chamber die casting machine, CNC mach<br>lathe, punching machine,polishing machine,<br>machine, powder coating |
| Feature                      | Heat dissipation, surface oxidation                                                                                                                              |

Factory Custom CNC Machining Aluminium 6063Profile Extrude Motor Housing Aluminum Heatsink Anodizing Extrusion Heat Sink

## 7. Aluminium heat sink profile

Precision Moulding Cooling Heat Sink Machining Extrusion Profile Anodized Aluminium Heat Sink

| Name              |                   | Aluminum Heatsink Anodizing Extrusion Heat Sink                                                                                                                                            |
|-------------------|-------------------|--------------------------------------------------------------------------------------------------------------------------------------------------------------------------------------------|
| Brand             |                   | Jsw                                                                                                                                                                                        |
| Materia           | al                | Aluminium                                                                                                                                                                                  |
| Color             |                   | Customized Color                                                                                                                                                                           |
| Functic           | on                | Increase heat dissipation                                                                                                                                                                  |
| Main Pr<br>Equipm | roduction<br>nent | Cold chamber die casting machine (from 280T~1680T),<br>hot chamber die casting machine, CNC machine, CNC<br>lathe, punching machine,polishing machine, grinding<br>machine, powder coating |
| Feature           | 2                 | Heat dissipation, surface oxidation                                                                                                                                                        |