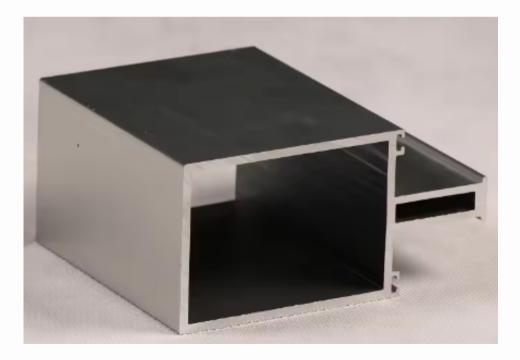

## 5.Aluminium profiles for windows and doors

The best-selling aluminum profile for sliding window aluminium extrusion for casement window aluminium frame for China

| Name              | Aluminum Extrusion Profile                                                                                                                                                                                                                            |
|-------------------|-------------------------------------------------------------------------------------------------------------------------------------------------------------------------------------------------------------------------------------------------------|
| Brand             | Jsw                                                                                                                                                                                                                                                   |
| Material          | Aluminium                                                                                                                                                                                                                                             |
| Color             | Customized Color                                                                                                                                                                                                                                      |
| Function          | Door and Windom Aluminum; Decoration Aluminur                                                                                                                                                                                                         |
| Surface<br>Finish | Mill / Anodizing (oxidation) / Sand blasting / Powde<br>/ Electrophoresis / PVDFCoating / Wood effect.                                                                                                                                                |
| Feature           | strong, stylish, durable, corrosion-resistant.                                                                                                                                                                                                        |
| Usage             | Real estate, aluminum metal building materials, de<br>doors and windows, curtain walls, shutters,Roller b<br>machines, furniture, kitchen cabinets, bathrooms,<br>radiators, LED profiles, fences, handrails, solar fram<br>andpanels, curtain tracks |

## 5.Aluminium profiles for windows and doors

Screen window aluminium profile for doors and windows curtain track profiles aluminium supplier powder coated decorative profile

| Name              | Aluminum Extrusion Profile                                                                                                                                                                                                                            |
|-------------------|-------------------------------------------------------------------------------------------------------------------------------------------------------------------------------------------------------------------------------------------------------|
| Brand             | Jsw                                                                                                                                                                                                                                                   |
| Material          | Aluminium                                                                                                                                                                                                                                             |
| Color             | Customized Color                                                                                                                                                                                                                                      |
| Function          | Door and Windom Aluminum; Decoration Aluminu                                                                                                                                                                                                          |
| Surface<br>Finish | Mill / Anodizing (oxidation) / Sand blasting / Powde<br>/ Electrophoresis / PVDFCoating / Wood effect.                                                                                                                                                |
| Feature           | strong, stylish, durable, corrosion-resistant.                                                                                                                                                                                                        |
| Usage             | Real estate, aluminum metal building materials, de<br>doors and windows, curtain walls, shutters,Roller k<br>machines, furniture, kitchen cabinets, bathrooms,<br>radiators, LED profiles, fences, handrails, solar fran<br>andpanels, curtain tracks |