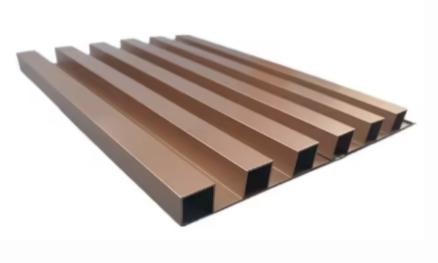

## 6.Industrial aluminium profile

Small Tolerance 6063 Extrusion Window Aluminum Profiles Decorative For Bathroom Sliding Door

| Name              | t slot extrusion aluminum profiles                                                                                                                                                                                                                                                                                                                                                       |
|-------------------|------------------------------------------------------------------------------------------------------------------------------------------------------------------------------------------------------------------------------------------------------------------------------------------------------------------------------------------------------------------------------------------|
| Brand             | Jsw                                                                                                                                                                                                                                                                                                                                                                                      |
| Material          | Aluminium                                                                                                                                                                                                                                                                                                                                                                                |
| Color             | Customized Color                                                                                                                                                                                                                                                                                                                                                                         |
| Advantages        | <ol> <li>Cost advantage of Anodized • No mechanical<br/>machining necessary request • Errors in constru-<br/>or assembly can be rectified more easily</li> <li>Simple • Just order and assemble using star-<br/>slot aluminum profile and accessories for any<br/>structures.</li> <li>Compatibility • T slot aluminum profile can<br/>combined with products in other ranges</li> </ol> |
| Surface treatment | Powder Coating, Anodizing, Mill finish; Sandblastin<br>Anodic Oxidation , Polishing,BrushingElectric-<br>plating,Nickel Plating, Chrome Plating etc.                                                                                                                                                                                                                                     |
| Usage             | office building                                                                                                                                                                                                                                                                                                                                                                          |

## 6.Industrial aluminium profile

Aluminum T Slot Profile Triangle Aluminum Profile For Kitchens

| t slot extrusion aluminum profiles                                                                                                                                                                                                                                                                                                                                        |
|---------------------------------------------------------------------------------------------------------------------------------------------------------------------------------------------------------------------------------------------------------------------------------------------------------------------------------------------------------------------------|
| Jsw                                                                                                                                                                                                                                                                                                                                                                       |
| Aluminium                                                                                                                                                                                                                                                                                                                                                                 |
| Customized Color                                                                                                                                                                                                                                                                                                                                                          |
| <ol> <li>Cost advantage of Anodized • No mechanical machining necessary request • Errors in construct or assembly can be rectified more easily</li> <li>Simple • Just order and assemble using stands slot aluminum profile and accessories for any structures.</li> <li>Compatibility • T slot aluminum profile can be combined with products in other ranges</li> </ol> |
| Powder Coating, Anodizing, Mill finish; Sandblastin<br>Anodic Oxidation , Polishing,BrushingElectric-<br>plating,Nickel Plating, Chrome Plating etc.                                                                                                                                                                                                                      |
| office building                                                                                                                                                                                                                                                                                                                                                           |
|                                                                                                                                                                                                                                                                                                                                                                           |