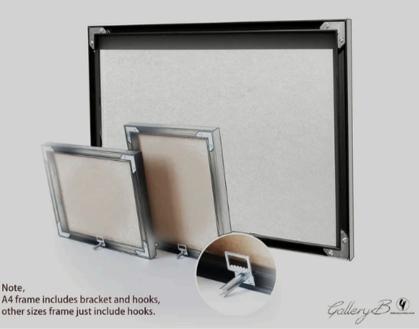

## **3.Customized Aluminium alloy frame**

A new look: Innovation in the design of an aluminum-rimmed TV

Aluminum Profile For Advertising Photo Frame

Silk Screen Printing Aluminum Frame 9" x14" (Frame Only)

custom size high precision cnc machining parts computer monitor display tv aluminum frame profile

#### Silver thin Aluminum Frame in A1/2/3/4(with mount)

#### Aluminum Alloy Frame Cnc Bending Aluminum Profile Bending Frame Cnc Machined Aluminum Frame For Display