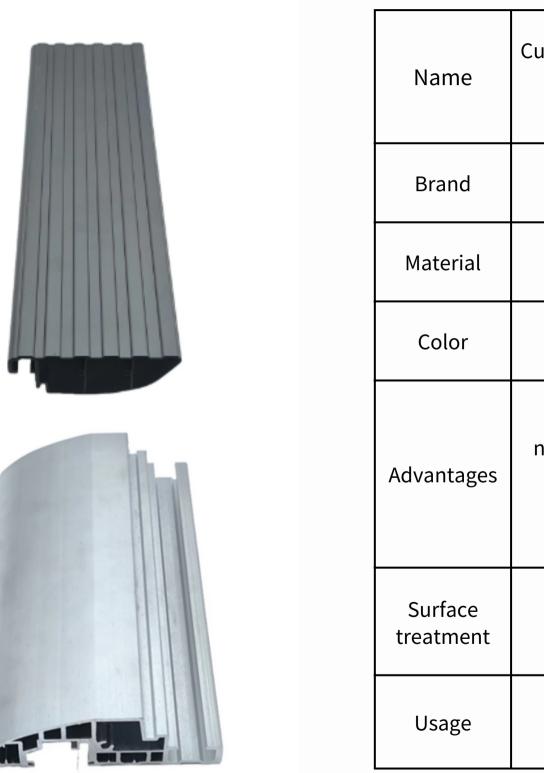

## **1.Lighting aluminum material**

Modern Style Aluminium Ceiling Smart Spotlight LED Surface Downlight Ceiling Light Led Down Light

| Name              | LED Aluminum corner Profiles                                                                                                                                  |
|-------------------|---------------------------------------------------------------------------------------------------------------------------------------------------------------|
| Brand             | JSW                                                                                                                                                           |
| Material          | Aluminium                                                                                                                                                     |
| Color             | Customized Color                                                                                                                                              |
| Function          | Door and Windom Aluminum, Decoration Aluminum                                                                                                                 |
| Surface<br>Finish | Mill / Anodizing (oxidation)/ Sand blasting / Powder Coating<br>/ Electrophoresis /PVDFCoating / Wood effect.                                                 |
| Feature           | strong,stylish, durable, corrosion-esistant.                                                                                                                  |
| Usage             | Real estate, aluminum metal building materials, decoration, do<br>and windows, curtain walls.shutters,Roller blinds, machines,<br>furniture, kitchen cabinets |