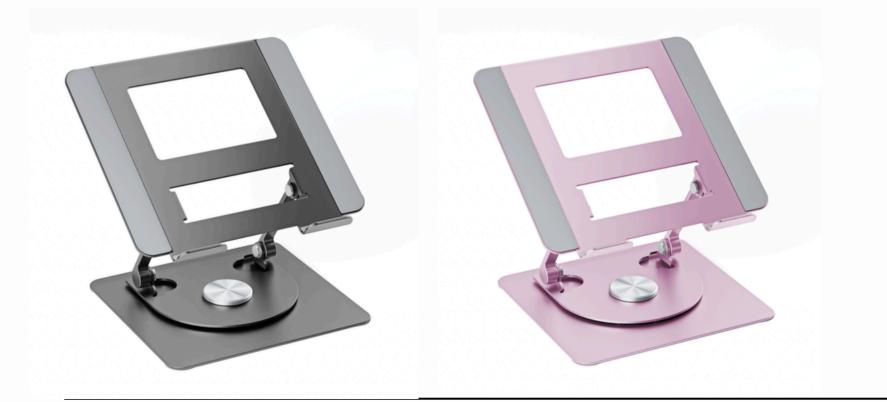

## 8.Computer stand

#### Aluminum alloy laptop stand - stable and durable, height adjustable, improve working comfort