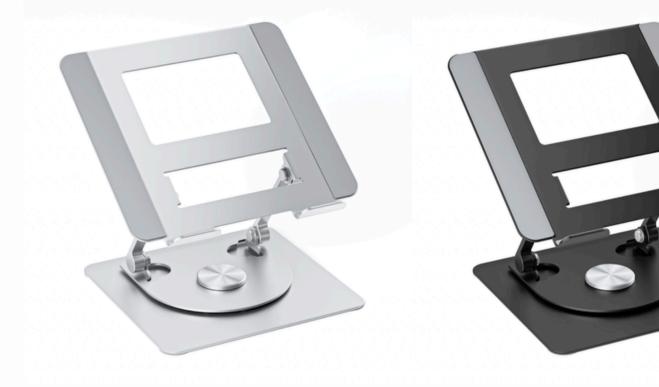

## 8.Computer stand

#### Aluminum alloy laptop stand - stable and durable, height adjustable, improve working comfort

## 8.Computer stand

Multi-functional 360° rotating laptop stand - ergonomic design to improve office efficiency

Model: Z41 N.W.:780g G.W.:890g