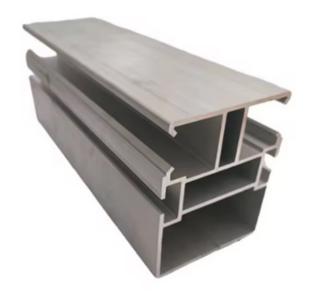

## 5.Aluminium profiles for windows and doors

The best-selling aluminum profile for sliding window aluminium extrusion for casement window aluminium frame for China

| Name              | Aluminum Extrusion Profile                                                                                                                                                                                                                            |
|-------------------|-------------------------------------------------------------------------------------------------------------------------------------------------------------------------------------------------------------------------------------------------------|
| Brand             | Jsw                                                                                                                                                                                                                                                   |
| Material          | Aluminium                                                                                                                                                                                                                                             |
| Color             | Customized Color                                                                                                                                                                                                                                      |
| Function          | Door and Windom Aluminum; Decoration Aluminur                                                                                                                                                                                                         |
| Surface<br>Finish | Mill / Anodizing (oxidation) / Sand blasting / Powde<br>/ Electrophoresis / PVDFCoating / Wood effect.                                                                                                                                                |
| Feature           | strong, stylish, durable, corrosion-resistant.                                                                                                                                                                                                        |
| Usage             | Real estate, aluminum metal building materials, de<br>doors and windows, curtain walls, shutters,Roller b<br>machines, furniture, kitchen cabinets, bathrooms,<br>radiators, LED profiles, fences, handrails, solar fram<br>andpanels, curtain tracks |

## 5.Aluminium profiles for windows and doors

Screen window aluminium profile for doors and windows curtain track profiles aluminium supplier powder coated decorative profile

| Name              | Aluminum Extrusion Profile                                                                                                                                                                                                                            |
|-------------------|-------------------------------------------------------------------------------------------------------------------------------------------------------------------------------------------------------------------------------------------------------|
| Brand             | Jsw                                                                                                                                                                                                                                                   |
| Material          | Aluminium                                                                                                                                                                                                                                             |
| Color             | Customized Color                                                                                                                                                                                                                                      |
| Function          | Door and Windom Aluminum; Decoration Aluminu                                                                                                                                                                                                          |
| Surface<br>Finish | Mill / Anodizing (oxidation) / Sand blasting / Powde<br>/ Electrophoresis / PVDFCoating / Wood effect.                                                                                                                                                |
| Feature           | strong, stylish, durable, corrosion-resistant.                                                                                                                                                                                                        |
| Usage             | Real estate, aluminum metal building materials, de<br>doors and windows, curtain walls, shutters,Roller k<br>machines, furniture, kitchen cabinets, bathrooms,<br>radiators, LED profiles, fences, handrails, solar fran<br>andpanels, curtain tracks |

#### Door Window Material and Aluminum Pipes Extrusions Aluminum Profiles