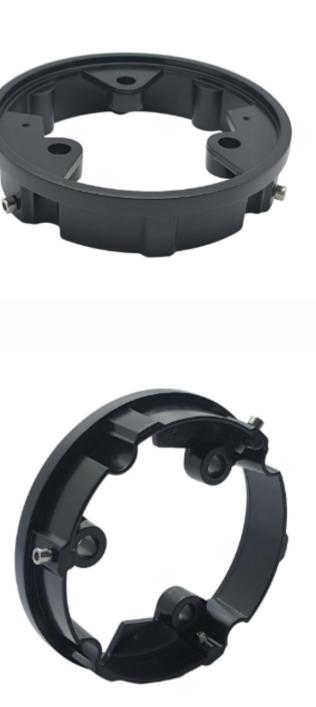

#### Die Casting Aluminum Frame Light Housing Parts Different sizes

| Name         | Die Casting Aluminum Frame Light<br>Housing Parts Different sizes |
|--------------|-------------------------------------------------------------------|
| Brand        | Jsw                                                               |
| Material     | Aluminium                                                         |
| Color        | Customized Color                                                  |
| Functio<br>n | Industrial building                                               |
| Feature      | Heat Insulation.Waterproof.<br>Soundproof.Save Energy,Durable     |
| Usage        | New energy vehicles                                               |