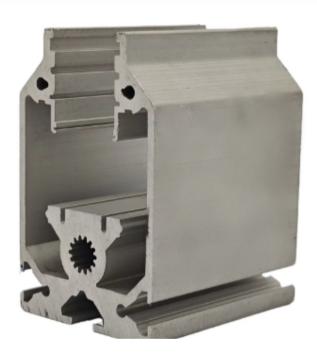

## 6.Industrial aluminium profile

Small Tolerance 6063 Extrusion Window Aluminum Profiles Decorative For Bathroom Sliding Door

| Name              | t slot extrusion aluminum profiles                                                                                                                                                                                                                                                                                                                                                       |
|-------------------|------------------------------------------------------------------------------------------------------------------------------------------------------------------------------------------------------------------------------------------------------------------------------------------------------------------------------------------------------------------------------------------|
| Brand             | Jsw                                                                                                                                                                                                                                                                                                                                                                                      |
| Material          | Aluminium                                                                                                                                                                                                                                                                                                                                                                                |
| Color             | Customized Color                                                                                                                                                                                                                                                                                                                                                                         |
| Advantages        | <ol> <li>Cost advantage of Anodized • No mechanical<br/>machining necessary request • Errors in constru-<br/>or assembly can be rectified more easily</li> <li>Simple • Just order and assemble using star-<br/>slot aluminum profile and accessories for any<br/>structures.</li> <li>Compatibility • T slot aluminum profile can<br/>combined with products in other ranges</li> </ol> |
| Surface treatment | Powder Coating, Anodizing, Mill finish; Sandblastin<br>Anodic Oxidation , Polishing,BrushingElectric-<br>plating,Nickel Plating, Chrome Plating etc.                                                                                                                                                                                                                                     |
| Usage             | office building                                                                                                                                                                                                                                                                                                                                                                          |

## 6.Industrial aluminium profile

Aluminum T Slot Profile Triangle Aluminum Profile For Kitchens

| t slot extrusion aluminum profiles                                                                                                                                                                                                                                                                                                                                        |
|---------------------------------------------------------------------------------------------------------------------------------------------------------------------------------------------------------------------------------------------------------------------------------------------------------------------------------------------------------------------------|
| Jsw                                                                                                                                                                                                                                                                                                                                                                       |
| Aluminium                                                                                                                                                                                                                                                                                                                                                                 |
| Customized Color                                                                                                                                                                                                                                                                                                                                                          |
| <ol> <li>Cost advantage of Anodized • No mechanical machining necessary request • Errors in construct or assembly can be rectified more easily</li> <li>Simple • Just order and assemble using stands slot aluminum profile and accessories for any structures.</li> <li>Compatibility • T slot aluminum profile can be combined with products in other ranges</li> </ol> |
| Powder Coating, Anodizing, Mill finish; Sandblastin<br>Anodic Oxidation , Polishing,BrushingElectric-<br>plating,Nickel Plating, Chrome Plating etc.                                                                                                                                                                                                                      |
| office building                                                                                                                                                                                                                                                                                                                                                           |
|                                                                                                                                                                                                                                                                                                                                                                           |

#### Custom aluminium profile and t slot profile for window door and aluminium frame