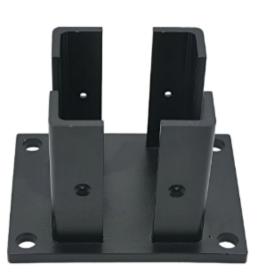

#### Customized High quality Fixed base floor corner brackets aluminum square handrail post base plate

| Name                                 | Fence post base                                                                                                                                                                                                            |
|--------------------------------------|----------------------------------------------------------------------------------------------------------------------------------------------------------------------------------------------------------------------------|
| Brand                                | Jsw                                                                                                                                                                                                                        |
| Material                             | Aluminium                                                                                                                                                                                                                  |
| Color                                | Customized Color                                                                                                                                                                                                           |
| Moulding<br>and<br>sample<br>sending | 1. Using current moulds in stock without any<br>fee;2. Sample will be sent after freight is<br>collected                                                                                                                   |
| Processin<br>g service               | Bending, Decoiling, Welding, Punching, Cutting                                                                                                                                                                             |
| Services                             | 1. Help customers to open new mould2. Help<br>customers to design and revise suitable<br>drawings3.Precision cutting and bending<br>service is provided4. CNC machining such as<br>drilling, milling, punching is provided |