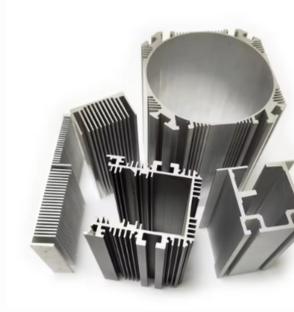

## 7.Aluminium heat sink profile

High Power LED Street Light Heat Sinks Anodizing CNC Milling Drilling Aluminum Profile Extrusion LED Heat Sinks

| Name                         | Aluminum Heatsink Anodizing Extrusion Hea                                                                                                                        |
|------------------------------|------------------------------------------------------------------------------------------------------------------------------------------------------------------|
| Brand                        | Jsw                                                                                                                                                              |
| Material                     | Aluminium                                                                                                                                                        |
| Color                        | Customized Color                                                                                                                                                 |
| Function                     | Increase heat dissipation                                                                                                                                        |
| Main Production<br>Equipment | Cold chamber die casting machine (from 280<br>hot chamber die casting machine, CNC mach<br>lathe, punching machine,polishing machine,<br>machine, powder coating |
| Feature                      | Heat dissipation, surface oxidation                                                                                                                              |

## 7. Aluminium heat sink profile

Precision Moulding Cooling Heat Sink Machining Extrusion Profile Anodized Aluminium Heat Sink

| Name              |                   | Aluminum Heatsink Anodizing Extrusion Heat Sink                                                                                                                                            |
|-------------------|-------------------|--------------------------------------------------------------------------------------------------------------------------------------------------------------------------------------------|
| Brand             |                   | Jsw                                                                                                                                                                                        |
| Materia           | al                | Aluminium                                                                                                                                                                                  |
| Color             |                   | Customized Color                                                                                                                                                                           |
| Functic           | on                | Increase heat dissipation                                                                                                                                                                  |
| Main Pr<br>Equipm | roduction<br>nent | Cold chamber die casting machine (from 280T~1680T),<br>hot chamber die casting machine, CNC machine, CNC<br>lathe, punching machine,polishing machine, grinding<br>machine, powder coating |
| Feature           | 2                 | Heat dissipation, surface oxidation                                                                                                                                                        |

## 7.Customized Aluminium heat sink profile

CNC process high quality 6063 aluminum heatsink

**Flexible Aluminium Extrusion** Profile For Led Heatsink

High Performance Anodized Led Aluminium HeatSink Transformer **Radiator Heat Sink Profile** 