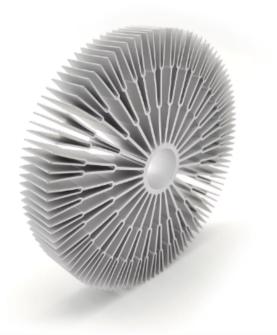

## 7.Customized Aluminium heat sink profile

CNC process high quality 6063 aluminum heatsink

**Flexible Aluminium Extrusion** Profile For Led Heatsink

High Performance Anodized Led Aluminium HeatSink Transformer **Radiator Heat Sink Profile** 

Factory Custom Powder Coated **Aluminum Extrusions Heat Sink** Anodized Led Heat Sink Heatsink **Aluminum Parts** 

Manufacturer custom extruded heat sink led heat sink aluminum heat sink

**Factory Customization Aluminum** Extrusion Profile Heat sinkAquarium Led Water Heatsink Housing

Cnc machining milling custom led floundering lights electronic aluminum heatsink profile radiator heat sink extrusion

Aluminium Heat sink profile extrusion at very low cost custom aluminium profile extrusion