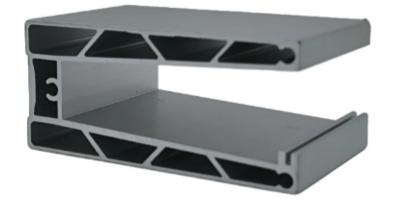

## 6.Industrial aluminium profile

Small Tolerance 6063 Extrusion Window Aluminum Profiles Decorative For Bathroom Sliding Door

| Name              | t slot extrusion aluminum profiles                                                                                                                                                                                                                                                                                                                                                       |
|-------------------|------------------------------------------------------------------------------------------------------------------------------------------------------------------------------------------------------------------------------------------------------------------------------------------------------------------------------------------------------------------------------------------|
| Brand             | Jsw                                                                                                                                                                                                                                                                                                                                                                                      |
| Material          | Aluminium                                                                                                                                                                                                                                                                                                                                                                                |
| Color             | Customized Color                                                                                                                                                                                                                                                                                                                                                                         |
| Advantages        | <ol> <li>Cost advantage of Anodized • No mechanical<br/>machining necessary request • Errors in constru-<br/>or assembly can be rectified more easily</li> <li>Simple • Just order and assemble using star-<br/>slot aluminum profile and accessories for any<br/>structures.</li> <li>Compatibility • T slot aluminum profile can<br/>combined with products in other ranges</li> </ol> |
| Surface treatment | Powder Coating, Anodizing, Mill finish; Sandblastin<br>Anodic Oxidation , Polishing,BrushingElectric-<br>plating,Nickel Plating, Chrome Plating etc.                                                                                                                                                                                                                                     |
| Usage             | office building                                                                                                                                                                                                                                                                                                                                                                          |

## 6.Industrial aluminium profile

Aluminum T Slot Profile Triangle Aluminum Profile For Kitchens

| t slot extrusion aluminum profiles                                                                                                                                                                                                                                                                                                                                        |
|---------------------------------------------------------------------------------------------------------------------------------------------------------------------------------------------------------------------------------------------------------------------------------------------------------------------------------------------------------------------------|
| Jsw                                                                                                                                                                                                                                                                                                                                                                       |
| Aluminium                                                                                                                                                                                                                                                                                                                                                                 |
| Customized Color                                                                                                                                                                                                                                                                                                                                                          |
| <ol> <li>Cost advantage of Anodized • No mechanical machining necessary request • Errors in construct or assembly can be rectified more easily</li> <li>Simple • Just order and assemble using stands slot aluminum profile and accessories for any structures.</li> <li>Compatibility • T slot aluminum profile can be combined with products in other ranges</li> </ol> |
| Powder Coating, Anodizing, Mill finish; Sandblastin<br>Anodic Oxidation , Polishing,BrushingElectric-<br>plating,Nickel Plating, Chrome Plating etc.                                                                                                                                                                                                                      |
| office building                                                                                                                                                                                                                                                                                                                                                           |
|                                                                                                                                                                                                                                                                                                                                                                           |