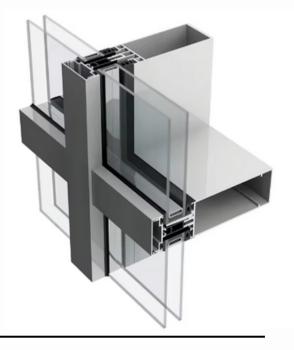

## 4.Aluminium curtain wall

Indoor Wall Interior Column Decoration Aluminium Facade Cladding Aluminium Wall Cladding

| Name     | 2024 New Style Skyscraper Aluminium Profile Glass<br>Building Exterior Aluminum Frame Customized Curtain<br>Wall |
|----------|------------------------------------------------------------------------------------------------------------------|
| Brand    | Jsw                                                                                                              |
| Material | Aluminium                                                                                                        |
| Color    | Customized Color                                                                                                 |
| Function | Industrial building,office building                                                                              |
| Feature  | Heat Insulation.Waterproof.Soundproof.Save<br>Energy,Durable                                                     |
| Usage    | Building Exterior Wall Decoration                                                                                |

## 4.Aluminium curtain wall

Customized High Quality Industrial Aluminum Profile, Extrusion Profile Building/Architectural

Products

| Name     | 2024 New Style Skyscraper Aluminium Profile Glass<br>Building Exterior Aluminum Frame Customized Curtain<br>Wall |
|----------|------------------------------------------------------------------------------------------------------------------|
| Brand    | Jsw                                                                                                              |
| Material | Aluminium                                                                                                        |
| Color    | Customized Color                                                                                                 |
| Function | Industrial building,office building                                                                              |
| Feature  | Heat Insulation.Waterproof.Soundproof.Save<br>Energy,Durable                                                     |
| Usage    | Building Exterior Wall Decoration                                                                                |

Hot Selling Cheap Architecture Aluminum Profile Curtain Wall Window & Door & Curtain Wall Aluminum Profile For Construction