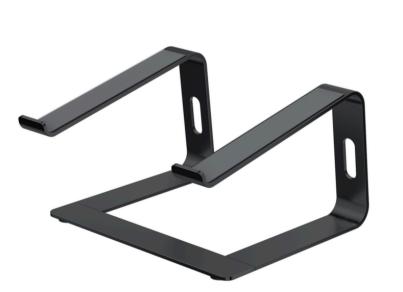

#### Aluminum alloy laptop stand - stable and durable, height adjustable, improve working comfort