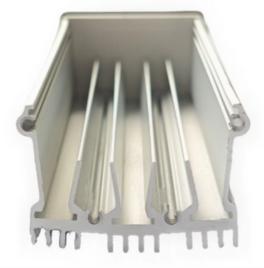

## 7.Aluminium heat sink profile

High Power LED Street Light Heat Sinks Anodizing CNC Milling Drilling Aluminum Profile Extrusion LED Heat Sinks

| Name                         | Aluminum Heatsink Anodizing Extrusion Hea                                                                                                                        |
|------------------------------|------------------------------------------------------------------------------------------------------------------------------------------------------------------|
| Brand                        | Jsw                                                                                                                                                              |
| Material                     | Aluminium                                                                                                                                                        |
| Color                        | Customized Color                                                                                                                                                 |
| Function                     | Increase heat dissipation                                                                                                                                        |
| Main Production<br>Equipment | Cold chamber die casting machine (from 280<br>hot chamber die casting machine, CNC mach<br>lathe, punching machine,polishing machine,<br>machine, powder coating |
| Feature                      | Heat dissipation, surface oxidation                                                                                                                              |

Factory Custom CNC Machining Aluminium 6063Profile Extrude Motor Housing Aluminum Heatsink Anodizing Extrusion Heat Sink

## 7. Aluminium heat sink profile

Precision Moulding Cooling Heat Sink Machining Extrusion Profile Anodized Aluminium Heat Sink

| Name              |                   | Aluminum Heatsink Anodizing Extrusion Heat Sink                                                                                                                                            |
|-------------------|-------------------|--------------------------------------------------------------------------------------------------------------------------------------------------------------------------------------------|
| Brand             |                   | Jsw                                                                                                                                                                                        |
| Materia           | al                | Aluminium                                                                                                                                                                                  |
| Color             |                   | Customized Color                                                                                                                                                                           |
| Functic           | on                | Increase heat dissipation                                                                                                                                                                  |
| Main Pr<br>Equipm | roduction<br>nent | Cold chamber die casting machine (from 280T~1680T),<br>hot chamber die casting machine, CNC machine, CNC<br>lathe, punching machine,polishing machine, grinding<br>machine, powder coating |
| Feature           | 2                 | Heat dissipation, surface oxidation                                                                                                                                                        |