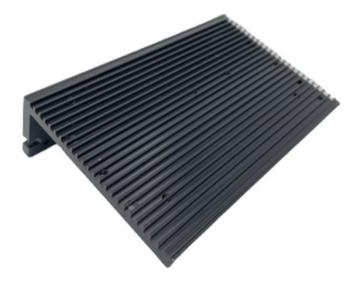

## 7.Aluminium heat sink profile

High Power LED Street Light Heat Sinks Anodizing CNC Milling Drilling Aluminum Profile Extrusion LED Heat Sinks

| Name                         | Aluminum Heatsink Anodizing Extrusion Hea                                                                                                                        |
|------------------------------|------------------------------------------------------------------------------------------------------------------------------------------------------------------|
| Brand                        | Jsw                                                                                                                                                              |
| Material                     | Aluminium                                                                                                                                                        |
| Color                        | Customized Color                                                                                                                                                 |
| Function                     | Increase heat dissipation                                                                                                                                        |
| Main Production<br>Equipment | Cold chamber die casting machine (from 280<br>hot chamber die casting machine, CNC mach<br>lathe, punching machine,polishing machine,<br>machine, powder coating |
| Feature                      | Heat dissipation, surface oxidation                                                                                                                              |

Factory Custom CNC Machining Aluminium 6063Profile Extrude Motor Housing Aluminum Heatsink Anodizing Extrusion Heat Sink

## 7. Aluminium heat sink profile

Precision Moulding Cooling Heat Sink Machining Extrusion Profile Anodized Aluminium Heat Sink

| Name              |                   | Aluminum Heatsink Anodizing Extrusion Heat Sink                                                                                                                                            |
|-------------------|-------------------|--------------------------------------------------------------------------------------------------------------------------------------------------------------------------------------------|
| Brand             |                   | Jsw                                                                                                                                                                                        |
| Materia           | al                | Aluminium                                                                                                                                                                                  |
| Color             |                   | Customized Color                                                                                                                                                                           |
| Functic           | on                | Increase heat dissipation                                                                                                                                                                  |
| Main Pr<br>Equipm | roduction<br>nent | Cold chamber die casting machine (from 280T~1680T),<br>hot chamber die casting machine, CNC machine, CNC<br>lathe, punching machine,polishing machine, grinding<br>machine, powder coating |
| Feature           | 2                 | Heat dissipation, surface oxidation                                                                                                                                                        |