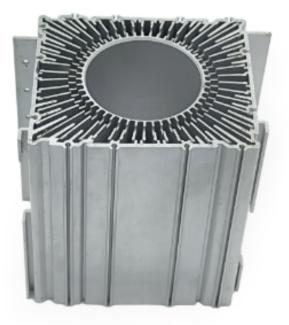

## 7.Aluminium heat sink profile

High Power LED Street Light Heat Sinks Anodizing CNC Milling Drilling Aluminum Profile Extrusion LED Heat Sinks

| Name                         | Aluminum Heatsink Anodizing Extrusion Hea                                                                                                                        |
|------------------------------|------------------------------------------------------------------------------------------------------------------------------------------------------------------|
| Brand                        | Jsw                                                                                                                                                              |
| Material                     | Aluminium                                                                                                                                                        |
| Color                        | Customized Color                                                                                                                                                 |
| Function                     | Increase heat dissipation                                                                                                                                        |
| Main Production<br>Equipment | Cold chamber die casting machine (from 280<br>hot chamber die casting machine, CNC mach<br>lathe, punching machine,polishing machine,<br>machine, powder coating |
| Feature                      | Heat dissipation, surface oxidation                                                                                                                              |

Factory Custom CNC Machining Aluminium 6063Profile Extrude Motor Housing Aluminum Heatsink Anodizing Extrusion Heat Sink

## 7. Aluminium heat sink profile

Precision Moulding Cooling Heat Sink Machining Extrusion Profile Anodized Aluminium Heat Sink

| Name              |                   | Aluminum Heatsink Anodizing Extrusion Heat Sink                                                                                                                                            |
|-------------------|-------------------|--------------------------------------------------------------------------------------------------------------------------------------------------------------------------------------------|
| Brand             |                   | Jsw                                                                                                                                                                                        |
| Materia           | al                | Aluminium                                                                                                                                                                                  |
| Color             |                   | Customized Color                                                                                                                                                                           |
| Functic           | on                | Increase heat dissipation                                                                                                                                                                  |
| Main Pr<br>Equipm | roduction<br>nent | Cold chamber die casting machine (from 280T~1680T),<br>hot chamber die casting machine, CNC machine, CNC<br>lathe, punching machine,polishing machine, grinding<br>machine, powder coating |
| Feature           | 2                 | Heat dissipation, surface oxidation                                                                                                                                                        |