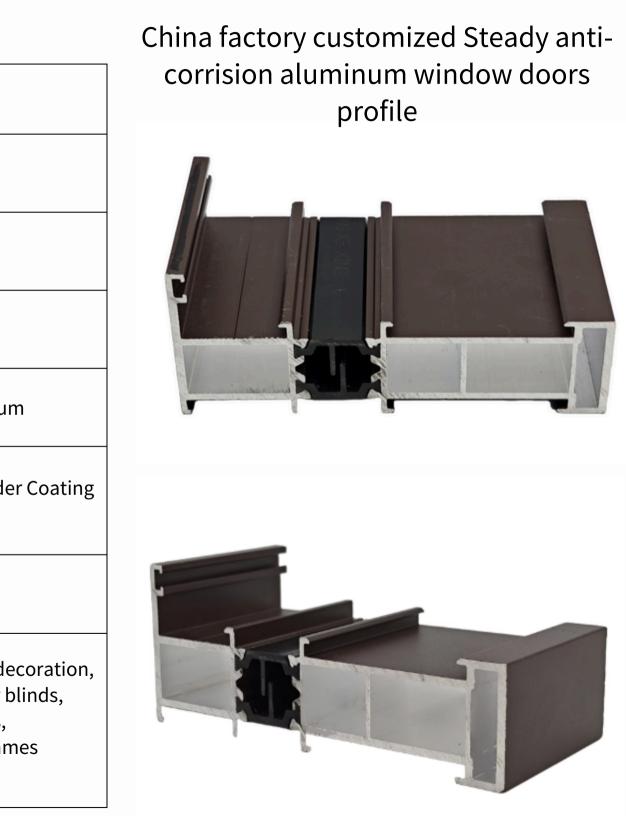

## **5.Customized Aluminium profiles for windows and doors**

**Custom Aluminum Extrusion Profile For** China Anodized Glass Window Extrusion **Aluminum Profile** 

Sliding glass slim frames door and window material extrusion custom aluminum window profile

Top China Manufacturers frame profile aluminium alloy window door extrusion aluminum pro

V groove track roller guide bearing sliding door rail aluminum materi profile

Aluminum Folding Door Profile Glass Extrusion Frame Alloy Custom Manufacture 6063 Mill Finish Small Section Bottom Track

Anodized aluminum profiles for furniture wardrobe mirror glass door frames Chinese manufacturer wholesale

Aluminum Extrusion Anodizing Powder-**Coated Door And Window Profiles With** Custom Service

Durable sliding aluminum doors and windows Aluminum alloy profile processing Electrophoretic surface doors and windows