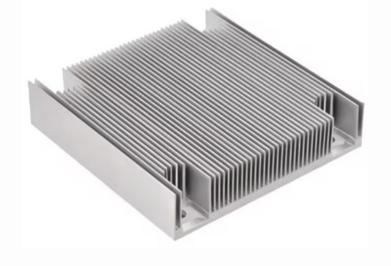

## 7.Aluminium heat sink profile

High Power LED Street Light Heat Sinks Anodizing CNC Milling Drilling Aluminum Profile Extrusion LED Heat Sinks

| Name                         | Aluminum Heatsink Anodizing Extrusion Hea                                                                                                                        |
|------------------------------|------------------------------------------------------------------------------------------------------------------------------------------------------------------|
| Brand                        | Jsw                                                                                                                                                              |
| Material                     | Aluminium                                                                                                                                                        |
| Color                        | Customized Color                                                                                                                                                 |
| Function                     | Increase heat dissipation                                                                                                                                        |
| Main Production<br>Equipment | Cold chamber die casting machine (from 280<br>hot chamber die casting machine, CNC mach<br>lathe, punching machine,polishing machine,<br>machine, powder coating |
| Feature                      | Heat dissipation, surface oxidation                                                                                                                              |

Factory Custom CNC Machining Aluminium 6063Profile Extrude Motor Housing Aluminum Heatsink Anodizing Extrusion Heat Sink

## 7. Aluminium heat sink profile

Precision Moulding Cooling Heat Sink Machining Extrusion Profile Anodized Aluminium Heat Sink

| Name              |                   | Aluminum Heatsink Anodizing Extrusion Heat Sink                                                                                                                                            |
|-------------------|-------------------|--------------------------------------------------------------------------------------------------------------------------------------------------------------------------------------------|
| Brand             |                   | Jsw                                                                                                                                                                                        |
| Materia           | al                | Aluminium                                                                                                                                                                                  |
| Color             |                   | Customized Color                                                                                                                                                                           |
| Functic           | on                | Increase heat dissipation                                                                                                                                                                  |
| Main Pr<br>Equipm | roduction<br>nent | Cold chamber die casting machine (from 280T~1680T),<br>hot chamber die casting machine, CNC machine, CNC<br>lathe, punching machine,polishing machine, grinding<br>machine, powder coating |
| Feature           | 2                 | Heat dissipation, surface oxidation                                                                                                                                                        |