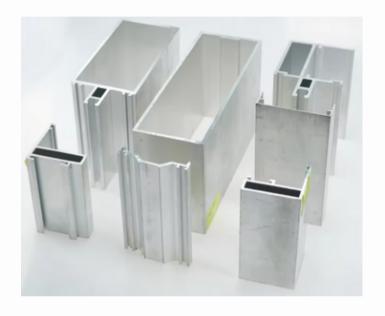

## 4.Aluminium curtain wall

Indoor Wall Interior Column Decoration Aluminium Facade Cladding Aluminium Wall Cladding

| Name     | 2024 New Style Skyscraper Aluminium Profile Glass<br>Building Exterior Aluminum Frame Customized Curtain<br>Wall |
|----------|------------------------------------------------------------------------------------------------------------------|
| Brand    | Jsw                                                                                                              |
| Material | Aluminium                                                                                                        |
| Color    | Customized Color                                                                                                 |
| Function | Industrial building,office building                                                                              |
| Feature  | Heat Insulation.Waterproof.Soundproof.Save<br>Energy,Durable                                                     |
| Usage    | Building Exterior Wall Decoration                                                                                |

## 4.Aluminium curtain wall

Customized High Quality Industrial Aluminum Profile, Extrusion Profile Building/Architectural

Products

| Name     | 2024 New Style Skyscraper Aluminium Profile Glass<br>Building Exterior Aluminum Frame Customized Curtain<br>Wall |
|----------|------------------------------------------------------------------------------------------------------------------|
| Brand    | Jsw                                                                                                              |
| Material | Aluminium                                                                                                        |
| Color    | Customized Color                                                                                                 |
| Function | Industrial building,office building                                                                              |
| Feature  | Heat Insulation.Waterproof.Soundproof.Save<br>Energy,Durable                                                     |
| Usage    | Building Exterior Wall Decoration                                                                                |