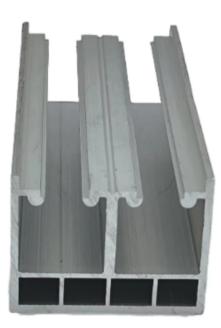

## 6.Industrial aluminium profile

Small Tolerance 6063 Extrusion Window Aluminum Profiles Decorative For Bathroom Sliding Door

| Name              | t slot extrusion aluminum profiles                                                                                                                                                                                                                                                                                                                                                       |
|-------------------|------------------------------------------------------------------------------------------------------------------------------------------------------------------------------------------------------------------------------------------------------------------------------------------------------------------------------------------------------------------------------------------|
| Brand             | Jsw                                                                                                                                                                                                                                                                                                                                                                                      |
| Material          | Aluminium                                                                                                                                                                                                                                                                                                                                                                                |
| Color             | Customized Color                                                                                                                                                                                                                                                                                                                                                                         |
| Advantages        | <ol> <li>Cost advantage of Anodized • No mechanical<br/>machining necessary request • Errors in constru-<br/>or assembly can be rectified more easily</li> <li>Simple • Just order and assemble using star-<br/>slot aluminum profile and accessories for any<br/>structures.</li> <li>Compatibility • T slot aluminum profile can<br/>combined with products in other ranges</li> </ol> |
| Surface treatment | Powder Coating, Anodizing, Mill finish; Sandblastin<br>Anodic Oxidation , Polishing,BrushingElectric-<br>plating,Nickel Plating, Chrome Plating etc.                                                                                                                                                                                                                                     |
| Usage             | office building                                                                                                                                                                                                                                                                                                                                                                          |

## 6.Industrial aluminium profile

Aluminum T Slot Profile Triangle Aluminum Profile For Kitchens

| t slot extrusion aluminum profiles                                                                                                                                                                                                                                                                                                                                        |
|---------------------------------------------------------------------------------------------------------------------------------------------------------------------------------------------------------------------------------------------------------------------------------------------------------------------------------------------------------------------------|
| Jsw                                                                                                                                                                                                                                                                                                                                                                       |
| Aluminium                                                                                                                                                                                                                                                                                                                                                                 |
| Customized Color                                                                                                                                                                                                                                                                                                                                                          |
| <ol> <li>Cost advantage of Anodized • No mechanical machining necessary request • Errors in construct or assembly can be rectified more easily</li> <li>Simple • Just order and assemble using stands slot aluminum profile and accessories for any structures.</li> <li>Compatibility • T slot aluminum profile can be combined with products in other ranges</li> </ol> |
| Powder Coating, Anodizing, Mill finish; Sandblastin<br>Anodic Oxidation , Polishing,BrushingElectric-<br>plating,Nickel Plating, Chrome Plating etc.                                                                                                                                                                                                                      |
| office building                                                                                                                                                                                                                                                                                                                                                           |
|                                                                                                                                                                                                                                                                                                                                                                           |