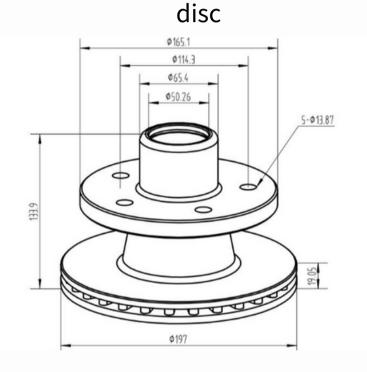

### 2.Customized Automotive related aluminium materials

Professional custom high quality aluminum alloy automobile brake

Customized high-performance bearing support box - industrial heavy duty support solution

Professional custom aluminum alloy case

Professional custom high strength car housing - excellent durability

High-precision automotive bearings - precise fit