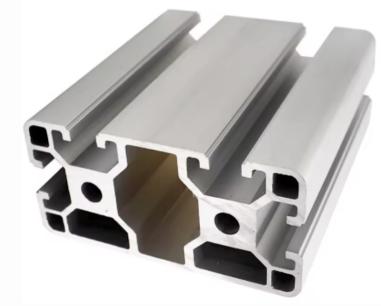

## 6.Industrial aluminium profile

Small Tolerance 6063 Extrusion Window Aluminum Profiles Decorative For Bathroom Sliding Door

| Name              | t slot extrusion aluminum profiles                                                                                                                                                                                                                                                                                                                                                       |
|-------------------|------------------------------------------------------------------------------------------------------------------------------------------------------------------------------------------------------------------------------------------------------------------------------------------------------------------------------------------------------------------------------------------|
| Brand             | Jsw                                                                                                                                                                                                                                                                                                                                                                                      |
| Material          | Aluminium                                                                                                                                                                                                                                                                                                                                                                                |
| Color             | Customized Color                                                                                                                                                                                                                                                                                                                                                                         |
| Advantages        | <ol> <li>Cost advantage of Anodized • No mechanical<br/>machining necessary request • Errors in constru-<br/>or assembly can be rectified more easily</li> <li>Simple • Just order and assemble using star-<br/>slot aluminum profile and accessories for any<br/>structures.</li> <li>Compatibility • T slot aluminum profile can<br/>combined with products in other ranges</li> </ol> |
| Surface treatment | Powder Coating, Anodizing, Mill finish; Sandblastin<br>Anodic Oxidation , Polishing,BrushingElectric-<br>plating,Nickel Plating, Chrome Plating etc.                                                                                                                                                                                                                                     |
| Usage             | office building                                                                                                                                                                                                                                                                                                                                                                          |

## 6.Industrial aluminium profile

Aluminum T Slot Profile Triangle Aluminum Profile For Kitchens

| t slot extrusion aluminum profiles                                                                                                                                                                                                                                                                                                                                        |
|---------------------------------------------------------------------------------------------------------------------------------------------------------------------------------------------------------------------------------------------------------------------------------------------------------------------------------------------------------------------------|
| Jsw                                                                                                                                                                                                                                                                                                                                                                       |
| Aluminium                                                                                                                                                                                                                                                                                                                                                                 |
| Customized Color                                                                                                                                                                                                                                                                                                                                                          |
| <ol> <li>Cost advantage of Anodized • No mechanical machining necessary request • Errors in construct or assembly can be rectified more easily</li> <li>Simple • Just order and assemble using stands slot aluminum profile and accessories for any structures.</li> <li>Compatibility • T slot aluminum profile can be combined with products in other ranges</li> </ol> |
| Powder Coating, Anodizing, Mill finish; Sandblastin<br>Anodic Oxidation , Polishing,BrushingElectric-<br>plating,Nickel Plating, Chrome Plating etc.                                                                                                                                                                                                                      |
| office building                                                                                                                                                                                                                                                                                                                                                           |
|                                                                                                                                                                                                                                                                                                                                                                           |