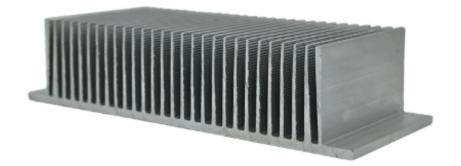

## 7.Aluminium heat sink profile

High Power LED Street Light Heat Sinks Anodizing CNC Milling Drilling Aluminum Profile Extrusion LED Heat Sinks

| Name                         | Aluminum Heatsink Anodizing Extrusion Hea                                                                                                                        |
|------------------------------|------------------------------------------------------------------------------------------------------------------------------------------------------------------|
| Brand                        | Jsw                                                                                                                                                              |
| Material                     | Aluminium                                                                                                                                                        |
| Color                        | Customized Color                                                                                                                                                 |
| Function                     | Increase heat dissipation                                                                                                                                        |
| Main Production<br>Equipment | Cold chamber die casting machine (from 280<br>hot chamber die casting machine, CNC mach<br>lathe, punching machine,polishing machine,<br>machine, powder coating |
| Feature                      | Heat dissipation, surface oxidation                                                                                                                              |

Factory Custom CNC Machining Aluminium 6063Profile Extrude Motor Housing Aluminum Heatsink Anodizing Extrusion Heat Sink

## 7. Aluminium heat sink profile

Precision Moulding Cooling Heat Sink Machining Extrusion Profile Anodized Aluminium Heat Sink

| Name              |                   | Aluminum Heatsink Anodizing Extrusion Heat Sink                                                                                                                                            |
|-------------------|-------------------|--------------------------------------------------------------------------------------------------------------------------------------------------------------------------------------------|
| Brand             |                   | Jsw                                                                                                                                                                                        |
| Materia           | al                | Aluminium                                                                                                                                                                                  |
| Color             |                   | Customized Color                                                                                                                                                                           |
| Functic           | on                | Increase heat dissipation                                                                                                                                                                  |
| Main Pr<br>Equipm | roduction<br>nent | Cold chamber die casting machine (from 280T~1680T),<br>hot chamber die casting machine, CNC machine, CNC<br>lathe, punching machine,polishing machine, grinding<br>machine, powder coating |
| Feature           | 2                 | Heat dissipation, surface oxidation                                                                                                                                                        |