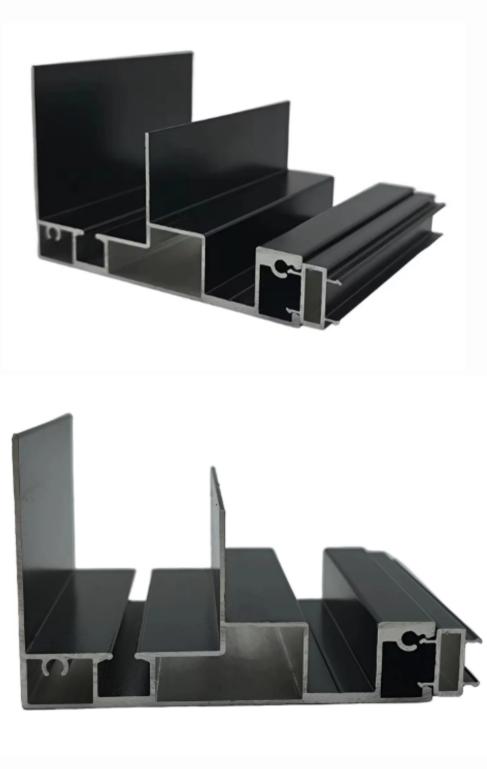

## 5.Aluminium profiles for windows and doors

The best-selling aluminum profile for sliding window aluminium extrusion for casement window aluminium frame for China

| Name              | Aluminum Extrusion Profile                                                                                                                                                                                                                            |
|-------------------|-------------------------------------------------------------------------------------------------------------------------------------------------------------------------------------------------------------------------------------------------------|
| Brand             | Jsw                                                                                                                                                                                                                                                   |
| Material          | Aluminium                                                                                                                                                                                                                                             |
| Color             | Customized Color                                                                                                                                                                                                                                      |
| Function          | Door and Windom Aluminum; Decoration Aluminur                                                                                                                                                                                                         |
| Surface<br>Finish | Mill / Anodizing (oxidation) / Sand blasting / Powde<br>/ Electrophoresis / PVDFCoating / Wood effect.                                                                                                                                                |
| Feature           | strong, stylish, durable, corrosion-resistant.                                                                                                                                                                                                        |
| Usage             | Real estate, aluminum metal building materials, de<br>doors and windows, curtain walls, shutters,Roller b<br>machines, furniture, kitchen cabinets, bathrooms,<br>radiators, LED profiles, fences, handrails, solar fram<br>andpanels, curtain tracks |

## 5.Aluminium profiles for windows and doors

Screen window aluminium profile for doors and windows curtain track profiles aluminium supplier powder coated decorative profile

| Name              | Aluminum Extrusion Profile                                                                                                                                                                                                                            |
|-------------------|-------------------------------------------------------------------------------------------------------------------------------------------------------------------------------------------------------------------------------------------------------|
| Brand             | Jsw                                                                                                                                                                                                                                                   |
| Material          | Aluminium                                                                                                                                                                                                                                             |
| Color             | Customized Color                                                                                                                                                                                                                                      |
| Function          | Door and Windom Aluminum; Decoration Aluminu                                                                                                                                                                                                          |
| Surface<br>Finish | Mill / Anodizing (oxidation) / Sand blasting / Powde<br>/ Electrophoresis / PVDFCoating / Wood effect.                                                                                                                                                |
| Feature           | strong, stylish, durable, corrosion-resistant.                                                                                                                                                                                                        |
| Usage             | Real estate, aluminum metal building materials, de<br>doors and windows, curtain walls, shutters,Roller k<br>machines, furniture, kitchen cabinets, bathrooms,<br>radiators, LED profiles, fences, handrails, solar fran<br>andpanels, curtain tracks |

#### Door Window Material and Aluminum Pipes Extrusions Aluminum Profiles