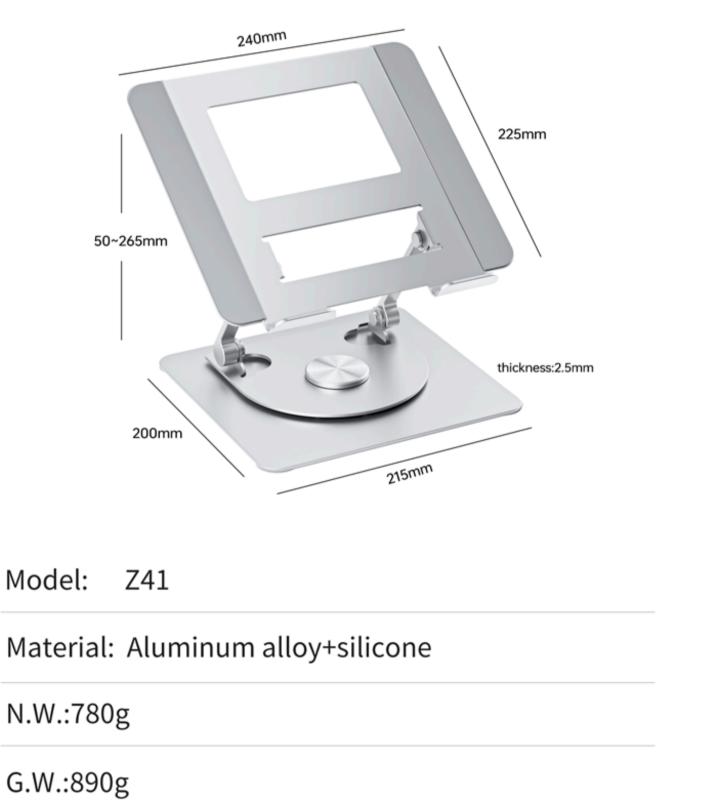

## 8.Computer stand

Multi-functional 360° rotating laptop stand - ergonomic design to improve office efficiency

Model: Z41 N.W.:780g G.W.:890g