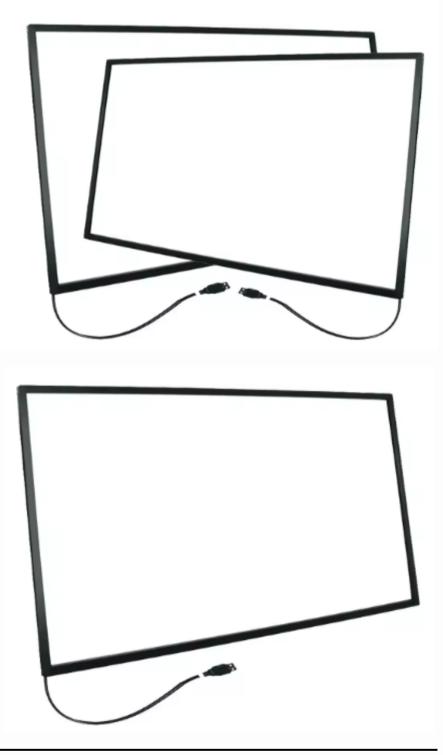

Factory direct sales 70 inch customized smart multi-touch screen ir touch frame for android TV