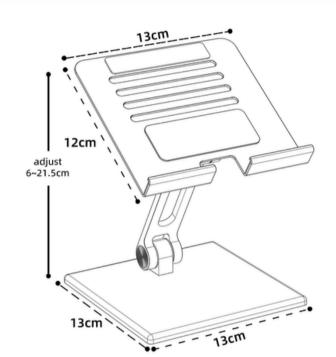

#### **Product Parameters**

Name: Tablet stand

Model: Z40

Material: Carbon steel+aluminum alloy+silicone

Lifting height: 6cm~21.5cm

Panel size: 13cm×12cm×0.2cm

Plate sizee: 13cm×13cm×0.6cm

Product wegit: 534g