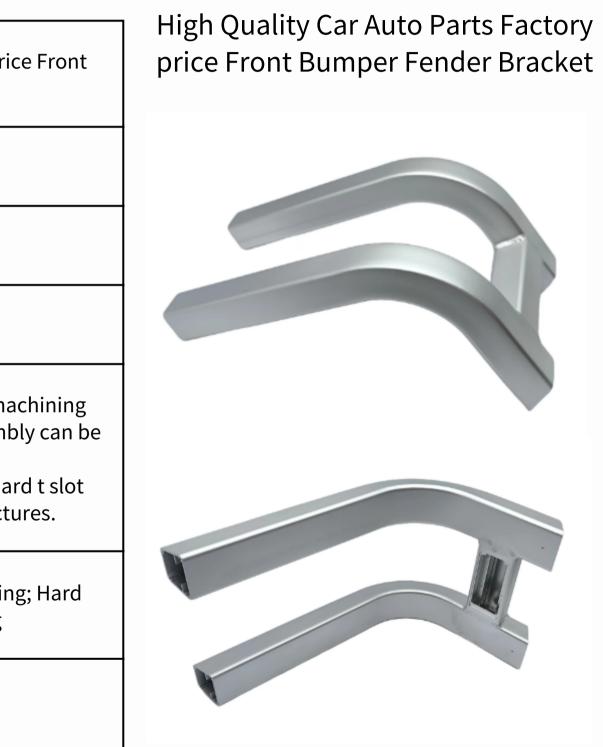

#### Customized high quality new energy vehicle extruded aluminum battery end plate

| Name                 | Customized High Quality Car Auto Parts Factory prio<br>Bumper Fender Bracket                                                                                                                                                                             |
|----------------------|----------------------------------------------------------------------------------------------------------------------------------------------------------------------------------------------------------------------------------------------------------|
| Brand                | JSW                                                                                                                                                                                                                                                      |
| Material             | Aluminium                                                                                                                                                                                                                                                |
| Color                | Customized Color                                                                                                                                                                                                                                         |
| Advantages           | <ol> <li>Cost advantage of Anodized • No mechanical manecessary request • Errors in construction or assembly rectified more easily</li> <li>Simple • Just order and assemble using standar aluminum profile and accessories for any structure</li> </ol> |
| Surface<br>treatment | Powder Coating, Anodizing, Mill finish; Sandblastin<br>Anodic Oxidation , Polishing,Brushing                                                                                                                                                             |
| Usage                | Aluminum alloy parts for car                                                                                                                                                                                                                             |

## 2.Automotive related aluminium materials

CNC Machinery Aluminum Stainless Steel Motorcycle Train Car Engine Auto Spare Precision CNC Machining Parts

| Name                 | Customized High Quality Car Auto Parts Factory pric<br>Bumper Fender Bracket                                                                                                                                                                           |
|----------------------|--------------------------------------------------------------------------------------------------------------------------------------------------------------------------------------------------------------------------------------------------------|
| Brand                | JSW                                                                                                                                                                                                                                                    |
| Material             | Aluminium                                                                                                                                                                                                                                              |
| Color                | Customized Color                                                                                                                                                                                                                                       |
| Advantages           | <ol> <li>Cost advantage of Anodized • No mechanical magnetistic request • Errors in construction or assemb rectified more easily</li> <li>Simple • Just order and assemble using standar aluminum profile and accessories for any structure</li> </ol> |
| Surface<br>treatment | Powder Coating, Anodizing, Mill finish; Sandblasting<br>Anodic Oxidation , Polishing, Brushing                                                                                                                                                         |
| Usage                | Aluminum alloy parts for car                                                                                                                                                                                                                           |