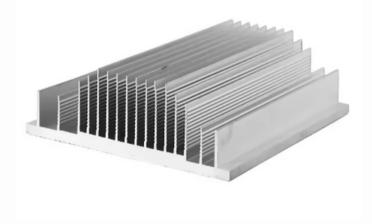

## 7.Customized Aluminium heat sink profile

CNC process high quality 6063 aluminum heatsink

**Flexible Aluminium Extrusion** Profile For Led Heatsink

High Performance Anodized Led Aluminium HeatSink Transformer **Radiator Heat Sink Profile** 

Factory Custom Powder Coated **Aluminum Extrusions Heat Sink** Anodized Led Heat Sink Heatsink **Aluminum Parts** 

Manufacturer custom extruded heat sink led heat sink aluminum heat sink

**Factory Customization Aluminum** Extrusion Profile Heat sinkAquarium Led Water Heatsink Housing

Cnc machining milling custom led floundering lights electronic aluminum heatsink profile radiator heat sink extrusion

Aluminium Heat sink profile extrusion at very low cost custom aluminium profile extrusion