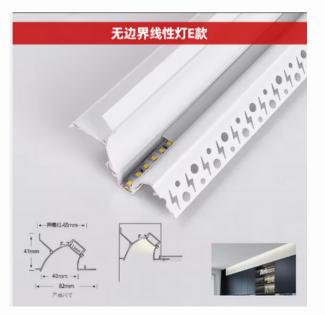

## **1.Lighting aluminum material**

Modern Style Aluminium Ceiling Smart Spotlight LED Surface Downlight Ceiling Light Led Down Light

| Name              | LED Aluminum corner Profiles                                                                                                                                  |
|-------------------|---------------------------------------------------------------------------------------------------------------------------------------------------------------|
| Brand             | JSW                                                                                                                                                           |
| Material          | Aluminium                                                                                                                                                     |
| Color             | Customized Color                                                                                                                                              |
| Function          | Door and Windom Aluminum, Decoration Aluminum                                                                                                                 |
| Surface<br>Finish | Mill / Anodizing (oxidation)/ Sand blasting / Powder Coating<br>/ Electrophoresis /PVDFCoating / Wood effect.                                                 |
| Feature           | strong,stylish, durable, corrosion-esistant.                                                                                                                  |
| Usage             | Real estate, aluminum metal building materials, decoration, do<br>and windows, curtain walls.shutters,Roller blinds, machines,<br>furniture, kitchen cabinets |