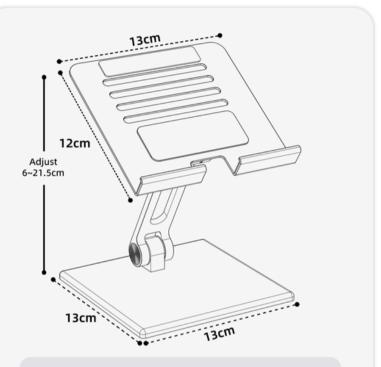

#### **Product Parameters**

Name: Tablet stand

Model: Z40

Material: Carbon steel+aluminum alloy+silicone

Lifting height: 6cm~21.5cm

Panel size: 13cm×12cm×0.2cm

Plate sizee: 13cm×13cm×0.6cm

Product wegit: 534g