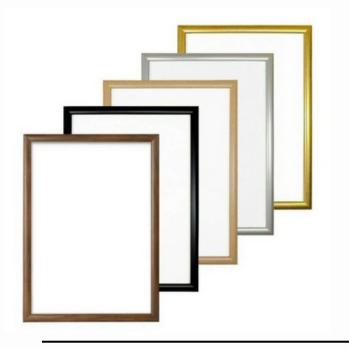

## **3.Customized Aluminium alloy frame**

A new look: Innovation in the design of an aluminum-rimmed TV

Aluminum Profile For Advertising Photo Frame

Silk Screen Printing Aluminum Frame 9" x14" (Frame Only)

custom size high precision cnc machining parts computer monitor display tv aluminum frame profile

#### Silver thin Aluminum Frame in A1/2/3/4(with mount)

#### Aluminum Alloy Frame Cnc Bending Aluminum Profile Bending Frame Cnc Machined Aluminum Frame For Display