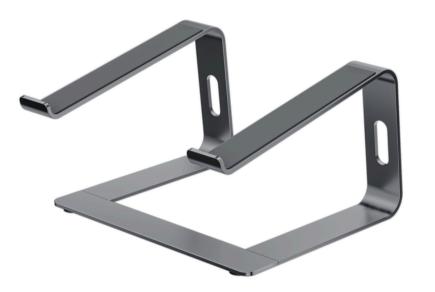

## 8.Computer stand

#### Aluminum alloy laptop stand - stable and durable, height adjustable, improve working comfort

#### **Product Parameters**

| Model                           | Material                  |
|---------------------------------|---------------------------|
| <b>Z30</b>                      | Aluminum alloy+silicone   |
| G.W.                            | Color                     |
| <b>694g</b>                     | Silver/Black/Gray         |
| Material thickness              | Product Size              |
| <b>4mm</b>                      | 260×215×152mm             |
| Box Size<br><b>295×210×50mm</b> | Carton Size 435×310×410mm |