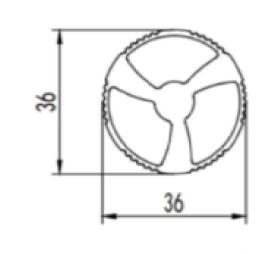

## 7.Aluminium heat sink profile

High Power LED Street Light Heat Sinks Anodizing CNC Milling Drilling Aluminum Profile Extrusion LED Heat Sinks

| Name                         | Aluminum Heatsink Anodizing Extrusion Hea                                                                                                                        |
|------------------------------|------------------------------------------------------------------------------------------------------------------------------------------------------------------|
| Brand                        | Jsw                                                                                                                                                              |
| Material                     | Aluminium                                                                                                                                                        |
| Color                        | Customized Color                                                                                                                                                 |
| Function                     | Increase heat dissipation                                                                                                                                        |
| Main Production<br>Equipment | Cold chamber die casting machine (from 280<br>hot chamber die casting machine, CNC mach<br>lathe, punching machine,polishing machine,<br>machine, powder coating |
| Feature                      | Heat dissipation, surface oxidation                                                                                                                              |

Factory Custom CNC Machining Aluminium 6063Profile Extrude Motor Housing Aluminum Heatsink Anodizing Extrusion Heat Sink

## 7. Aluminium heat sink profile

Precision Moulding Cooling Heat Sink Machining Extrusion Profile Anodized Aluminium Heat Sink

| Name              |                   | Aluminum Heatsink Anodizing Extrusion Heat Sink                                                                                                                                            |
|-------------------|-------------------|--------------------------------------------------------------------------------------------------------------------------------------------------------------------------------------------|
| Brand             |                   | Jsw                                                                                                                                                                                        |
| Materia           | al                | Aluminium                                                                                                                                                                                  |
| Color             |                   | Customized Color                                                                                                                                                                           |
| Functic           | on                | Increase heat dissipation                                                                                                                                                                  |
| Main Pr<br>Equipm | roduction<br>nent | Cold chamber die casting machine (from 280T~1680T),<br>hot chamber die casting machine, CNC machine, CNC<br>lathe, punching machine,polishing machine, grinding<br>machine, powder coating |
| Feature           | 2                 | Heat dissipation, surface oxidation                                                                                                                                                        |