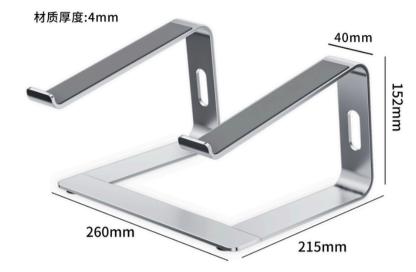

#### **Product Parameters**

| Model                           | Material                  |
|---------------------------------|---------------------------|
| <b>Z30</b>                      | Aluminum alloy+silicone   |
| G.W.                            | Color                     |
| <b>694g</b>                     | Silver/Black/Gray         |
| Material thickness              | Product Size              |
| <b>4mm</b>                      | 260×215×152mm             |
| Box Size<br><b>295×210×50mm</b> | Carton Size 435×310×410mm |