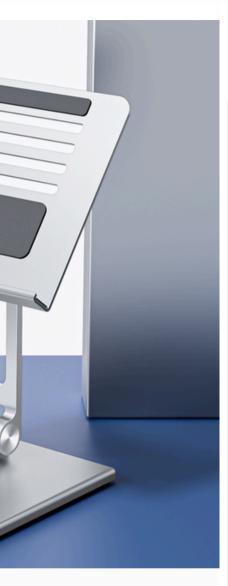

## 8.Computer stand

#### Aluminum alloy laptop stand - stable and durable, height adjustable, improve working comfort

#### **Product Parameters**

| Model                           | Material                  |
|---------------------------------|---------------------------|
| <b>Z30</b>                      | Aluminum alloy+silicone   |
| G.W.                            | Color                     |
| <b>694g</b>                     | Silver/Black/Gray         |
| Material thickness              | Product Size              |
| <b>4mm</b>                      | 260×215×152mm             |
| Box Size<br><b>295×210×50mm</b> | Carton Size 435×310×410mm |