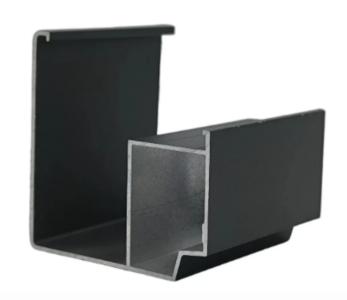

## 5.Aluminium profiles for windows and doors

The best-selling aluminum profile for sliding window aluminium extrusion for casement window aluminium frame for China

| Name              | Aluminum Extrusion Profile                                                                                                                                                                                                                            |
|-------------------|-------------------------------------------------------------------------------------------------------------------------------------------------------------------------------------------------------------------------------------------------------|
| Brand             | Jsw                                                                                                                                                                                                                                                   |
| Material          | Aluminium                                                                                                                                                                                                                                             |
| Color             | Customized Color                                                                                                                                                                                                                                      |
| Function          | Door and Windom Aluminum; Decoration Aluminur                                                                                                                                                                                                         |
| Surface<br>Finish | Mill / Anodizing (oxidation) / Sand blasting / Powde<br>/ Electrophoresis / PVDFCoating / Wood effect.                                                                                                                                                |
| Feature           | strong, stylish, durable, corrosion-resistant.                                                                                                                                                                                                        |
| Usage             | Real estate, aluminum metal building materials, de<br>doors and windows, curtain walls, shutters,Roller b<br>machines, furniture, kitchen cabinets, bathrooms,<br>radiators, LED profiles, fences, handrails, solar fram<br>andpanels, curtain tracks |

## 5.Aluminium profiles for windows and doors

Screen window aluminium profile for doors and windows curtain track profiles aluminium supplier powder coated decorative profile

| Name              | Aluminum Extrusion Profile                                                                                                                                                                                                                            |
|-------------------|-------------------------------------------------------------------------------------------------------------------------------------------------------------------------------------------------------------------------------------------------------|
| Brand             | Jsw                                                                                                                                                                                                                                                   |
| Material          | Aluminium                                                                                                                                                                                                                                             |
| Color             | Customized Color                                                                                                                                                                                                                                      |
| Function          | Door and Windom Aluminum; Decoration Aluminu                                                                                                                                                                                                          |
| Surface<br>Finish | Mill / Anodizing (oxidation) / Sand blasting / Powde<br>/ Electrophoresis / PVDFCoating / Wood effect.                                                                                                                                                |
| Feature           | strong, stylish, durable, corrosion-resistant.                                                                                                                                                                                                        |
| Usage             | Real estate, aluminum metal building materials, de<br>doors and windows, curtain walls, shutters,Roller k<br>machines, furniture, kitchen cabinets, bathrooms,<br>radiators, LED profiles, fences, handrails, solar fran<br>andpanels, curtain tracks |

#### Door Window Material and Aluminum Pipes Extrusions Aluminum Profiles