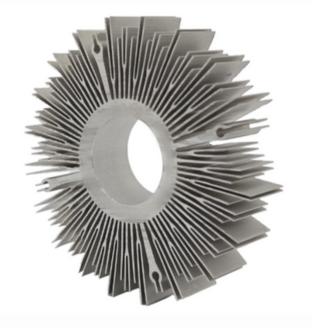

## 7.Customized Aluminium heat sink profile

CNC process high quality 6063 aluminum heatsink

**Flexible Aluminium Extrusion** Profile For Led Heatsink

High Performance Anodized Led Aluminium HeatSink Transformer **Radiator Heat Sink Profile** 

Factory Custom Powder Coated **Aluminum Extrusions Heat Sink** Anodized Led Heat Sink Heatsink **Aluminum Parts** 

Manufacturer custom extruded heat sink led heat sink aluminum heat sink

**Factory Customization Aluminum** Extrusion Profile Heat sinkAquarium Led Water Heatsink Housing

Cnc machining milling custom led floundering lights electronic aluminum heatsink profile radiator heat sink extrusion

Aluminium Heat sink profile extrusion at very low cost custom aluminium profile extrusion