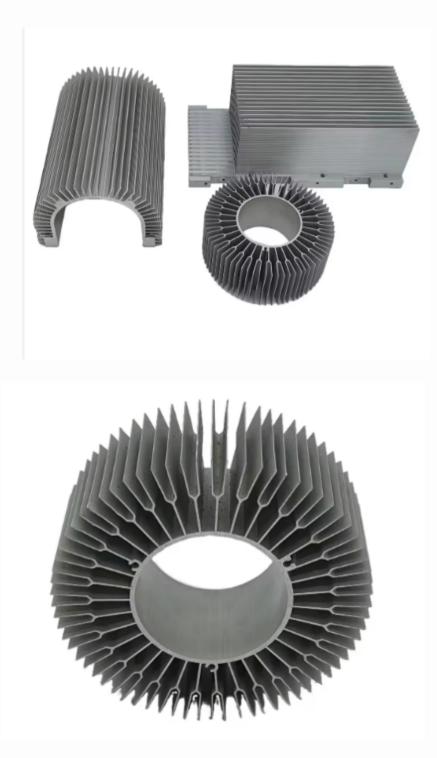

## 7.Customized Aluminium heat sink profile

CNC process high quality 6063 aluminum heatsink

**Flexible Aluminium Extrusion** Profile For Led Heatsink

High Performance Anodized Led Aluminium HeatSink Transformer **Radiator Heat Sink Profile** 

Factory Custom Powder Coated **Aluminum Extrusions Heat Sink** Anodized Led Heat Sink Heatsink **Aluminum Parts** 

Manufacturer custom extruded heat sink led heat sink aluminum heat sink

**Factory Customization Aluminum** Extrusion Profile Heat sinkAquarium Led Water Heatsink Housing

Cnc machining milling custom led floundering lights electronic aluminum heatsink profile radiator heat sink extrusion

Aluminium Heat sink profile extrusion at very low cost custom aluminium profile extrusion