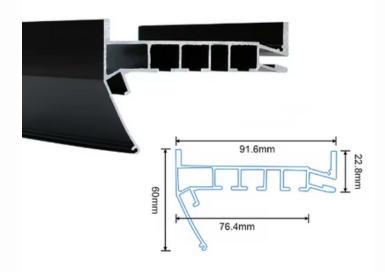

## 4.Customized Aluminium curtain wall

2024 Good Quality 3d Cladding Aluminum Interior Decorative Wall Panel Metal Curtain Wall For Screen Background

> H3mm H5mm L25mm L58mm

3d decorative Great wall metal cladding insulated and decorative exterior and interior wall panel