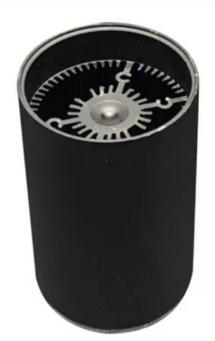

## 7.Aluminium heat sink profile

High Power LED Street Light Heat Sinks Anodizing CNC Milling Drilling Aluminum Profile Extrusion LED Heat Sinks

| Name                         | Aluminum Heatsink Anodizing Extrusion Hea                                                                                                                        |
|------------------------------|------------------------------------------------------------------------------------------------------------------------------------------------------------------|
| Brand                        | Jsw                                                                                                                                                              |
| Material                     | Aluminium                                                                                                                                                        |
| Color                        | Customized Color                                                                                                                                                 |
| Function                     | Increase heat dissipation                                                                                                                                        |
| Main Production<br>Equipment | Cold chamber die casting machine (from 280<br>hot chamber die casting machine, CNC mach<br>lathe, punching machine,polishing machine,<br>machine, powder coating |
| Feature                      | Heat dissipation, surface oxidation                                                                                                                              |

Factory Custom CNC Machining Aluminium 6063Profile Extrude Motor Housing Aluminum Heatsink Anodizing Extrusion Heat Sink

## 7. Aluminium heat sink profile

Precision Moulding Cooling Heat Sink Machining Extrusion Profile Anodized Aluminium Heat Sink

| Name              |                   | Aluminum Heatsink Anodizing Extrusion Heat Sink                                                                                                                                            |
|-------------------|-------------------|--------------------------------------------------------------------------------------------------------------------------------------------------------------------------------------------|
| Brand             |                   | Jsw                                                                                                                                                                                        |
| Materia           | al                | Aluminium                                                                                                                                                                                  |
| Color             |                   | Customized Color                                                                                                                                                                           |
| Functic           | on                | Increase heat dissipation                                                                                                                                                                  |
| Main Pr<br>Equipm | roduction<br>nent | Cold chamber die casting machine (from 280T~1680T),<br>hot chamber die casting machine, CNC machine, CNC<br>lathe, punching machine,polishing machine, grinding<br>machine, powder coating |
| Feature           | 2                 | Heat dissipation, surface oxidation                                                                                                                                                        |