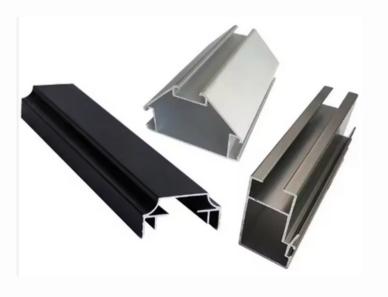

## 5.Aluminium profiles for windows and doors

The best-selling aluminum profile for sliding window aluminium extrusion for casement window aluminium frame for China

| Name              | Aluminum Extrusion Profile                                                                                                                                                                                                                            |
|-------------------|-------------------------------------------------------------------------------------------------------------------------------------------------------------------------------------------------------------------------------------------------------|
| Brand             | Jsw                                                                                                                                                                                                                                                   |
| Material          | Aluminium                                                                                                                                                                                                                                             |
| Color             | Customized Color                                                                                                                                                                                                                                      |
| Function          | Door and Windom Aluminum; Decoration Aluminur                                                                                                                                                                                                         |
| Surface<br>Finish | Mill / Anodizing (oxidation) / Sand blasting / Powde<br>/ Electrophoresis / PVDFCoating / Wood effect.                                                                                                                                                |
| Feature           | strong, stylish, durable, corrosion-resistant.                                                                                                                                                                                                        |
| Usage             | Real estate, aluminum metal building materials, de<br>doors and windows, curtain walls, shutters,Roller b<br>machines, furniture, kitchen cabinets, bathrooms,<br>radiators, LED profiles, fences, handrails, solar fram<br>andpanels, curtain tracks |

## 5.Aluminium profiles for windows and doors

Screen window aluminium profile for doors and windows curtain track profiles aluminium supplier powder coated decorative profile

| Name              | Aluminum Extrusion Profile                                                                                                                                                                                                                            |
|-------------------|-------------------------------------------------------------------------------------------------------------------------------------------------------------------------------------------------------------------------------------------------------|
| Brand             | Jsw                                                                                                                                                                                                                                                   |
| Material          | Aluminium                                                                                                                                                                                                                                             |
| Color             | Customized Color                                                                                                                                                                                                                                      |
| Function          | Door and Windom Aluminum; Decoration Aluminu                                                                                                                                                                                                          |
| Surface<br>Finish | Mill / Anodizing (oxidation) / Sand blasting / Powde<br>/ Electrophoresis / PVDFCoating / Wood effect.                                                                                                                                                |
| Feature           | strong, stylish, durable, corrosion-resistant.                                                                                                                                                                                                        |
| Usage             | Real estate, aluminum metal building materials, de<br>doors and windows, curtain walls, shutters,Roller k<br>machines, furniture, kitchen cabinets, bathrooms,<br>radiators, LED profiles, fences, handrails, solar fran<br>andpanels, curtain tracks |