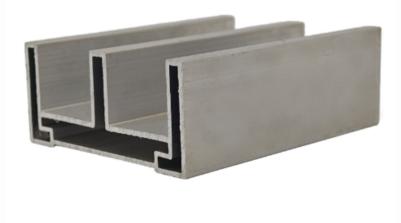

## 5.Aluminium profiles for windows and doors

The best-selling aluminum profile for sliding window aluminium extrusion for casement window aluminium frame for China

| Name              | Aluminum Extrusion Profile                                                                                                                                                                                                                            |
|-------------------|-------------------------------------------------------------------------------------------------------------------------------------------------------------------------------------------------------------------------------------------------------|
| Brand             | Jsw                                                                                                                                                                                                                                                   |
| Material          | Aluminium                                                                                                                                                                                                                                             |
| Color             | Customized Color                                                                                                                                                                                                                                      |
| Function          | Door and Windom Aluminum; Decoration Aluminur                                                                                                                                                                                                         |
| Surface<br>Finish | Mill / Anodizing (oxidation) / Sand blasting / Powde<br>/ Electrophoresis / PVDFCoating / Wood effect.                                                                                                                                                |
| Feature           | strong, stylish, durable, corrosion-resistant.                                                                                                                                                                                                        |
| Usage             | Real estate, aluminum metal building materials, de<br>doors and windows, curtain walls, shutters,Roller b<br>machines, furniture, kitchen cabinets, bathrooms,<br>radiators, LED profiles, fences, handrails, solar fram<br>andpanels, curtain tracks |

## 5.Aluminium profiles for windows and doors

Screen window aluminium profile for doors and windows curtain track profiles aluminium supplier powder coated decorative profile

| Name              | Aluminum Extrusion Profile                                                                                                                                                                                                                            |
|-------------------|-------------------------------------------------------------------------------------------------------------------------------------------------------------------------------------------------------------------------------------------------------|
| Brand             | Jsw                                                                                                                                                                                                                                                   |
| Material          | Aluminium                                                                                                                                                                                                                                             |
| Color             | Customized Color                                                                                                                                                                                                                                      |
| Function          | Door and Windom Aluminum; Decoration Aluminu                                                                                                                                                                                                          |
| Surface<br>Finish | Mill / Anodizing (oxidation) / Sand blasting / Powde<br>/ Electrophoresis / PVDFCoating / Wood effect.                                                                                                                                                |
| Feature           | strong, stylish, durable, corrosion-resistant.                                                                                                                                                                                                        |
| Usage             | Real estate, aluminum metal building materials, de<br>doors and windows, curtain walls, shutters,Roller k<br>machines, furniture, kitchen cabinets, bathrooms,<br>radiators, LED profiles, fences, handrails, solar fran<br>andpanels, curtain tracks |

#### Door Window Material and Aluminum Pipes Extrusions Aluminum Profiles