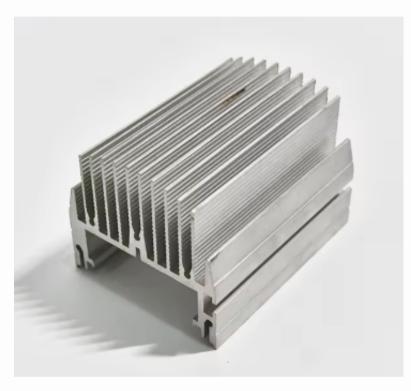

## 7.Aluminium heat sink profile

High Power LED Street Light Heat Sinks Anodizing CNC Milling Drilling Aluminum Profile Extrusion LED Heat Sinks

| Name                         | Aluminum Heatsink Anodizing Extrusion Hea                                                                                                                        |
|------------------------------|------------------------------------------------------------------------------------------------------------------------------------------------------------------|
| Brand                        | Jsw                                                                                                                                                              |
| Material                     | Aluminium                                                                                                                                                        |
| Color                        | Customized Color                                                                                                                                                 |
| Function                     | Increase heat dissipation                                                                                                                                        |
| Main Production<br>Equipment | Cold chamber die casting machine (from 280<br>hot chamber die casting machine, CNC mach<br>lathe, punching machine,polishing machine,<br>machine, powder coating |
| Feature                      | Heat dissipation, surface oxidation                                                                                                                              |

Factory Custom CNC Machining Aluminium 6063Profile Extrude Motor Housing Aluminum Heatsink Anodizing Extrusion Heat Sink

## 7. Aluminium heat sink profile

Precision Moulding Cooling Heat Sink Machining Extrusion Profile Anodized Aluminium Heat Sink

| Name              |                   | Aluminum Heatsink Anodizing Extrusion Heat Sink                                                                                                                                            |
|-------------------|-------------------|--------------------------------------------------------------------------------------------------------------------------------------------------------------------------------------------|
| Brand             |                   | Jsw                                                                                                                                                                                        |
| Materia           | al                | Aluminium                                                                                                                                                                                  |
| Color             |                   | Customized Color                                                                                                                                                                           |
| Functic           | on                | Increase heat dissipation                                                                                                                                                                  |
| Main Pr<br>Equipm | roduction<br>nent | Cold chamber die casting machine (from 280T~1680T),<br>hot chamber die casting machine, CNC machine, CNC<br>lathe, punching machine,polishing machine, grinding<br>machine, powder coating |
| Feature           | 2                 | Heat dissipation, surface oxidation                                                                                                                                                        |