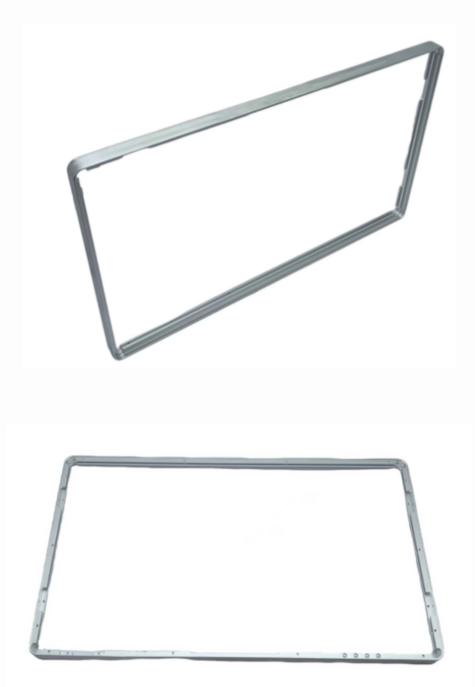

## 3. Aluminium alloy frame

Customized High quality infrared ir sensor multi touch aluminum CNC profile frame, Multi Touch Screen Smart TV touch frame

| or TV mobile phone |
|--------------------|
| e                  |
|                    |
|                    |
|                    |
|                    |
| ear-resistant      |
|                    |
|                    |