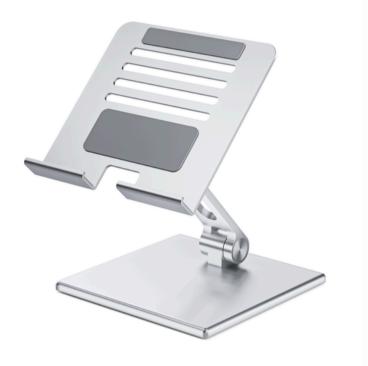

## 8.Computer stand

Multi-functional 360° rotating laptop stand - ergonomic design to improve office efficiency

Model: Z41 N.W.:780g G.W.:890g