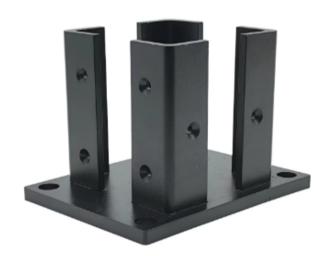

#### Customized High quality Fixed base floor corner brackets aluminum square handrail post base plate

| Name                                 | Fence post base                                                                                                                                                                                                            |
|--------------------------------------|----------------------------------------------------------------------------------------------------------------------------------------------------------------------------------------------------------------------------|
| Brand                                | Jsw                                                                                                                                                                                                                        |
| Material                             | Aluminium                                                                                                                                                                                                                  |
| Color                                | Customized Color                                                                                                                                                                                                           |
| Moulding<br>and<br>sample<br>sending | 1. Using current moulds in stock without any<br>fee;2. Sample will be sent after freight is<br>collected                                                                                                                   |
| Processin<br>g service               | Bending, Decoiling, Welding, Punching, Cutting                                                                                                                                                                             |
| Services                             | 1. Help customers to open new mould2. Help<br>customers to design and revise suitable<br>drawings3.Precision cutting and bending<br>service is provided4. CNC machining such as<br>drilling, milling, punching is provided |