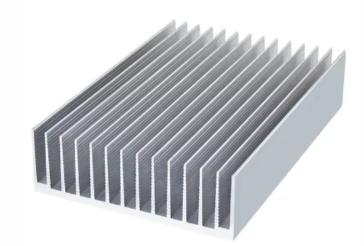

## 7.Aluminium heat sink profile

High Power LED Street Light Heat Sinks Anodizing CNC Milling Drilling Aluminum Profile Extrusion LED Heat Sinks

| Name                         | Aluminum Heatsink Anodizing Extrusion Hea                                                                                                                        |
|------------------------------|------------------------------------------------------------------------------------------------------------------------------------------------------------------|
| Brand                        | Jsw                                                                                                                                                              |
| Material                     | Aluminium                                                                                                                                                        |
| Color                        | Customized Color                                                                                                                                                 |
| Function                     | Increase heat dissipation                                                                                                                                        |
| Main Production<br>Equipment | Cold chamber die casting machine (from 280<br>hot chamber die casting machine, CNC mach<br>lathe, punching machine,polishing machine,<br>machine, powder coating |
| Feature                      | Heat dissipation, surface oxidation                                                                                                                              |

Factory Custom CNC Machining Aluminium 6063Profile Extrude Motor Housing Aluminum Heatsink Anodizing Extrusion Heat Sink

## 7. Aluminium heat sink profile

Precision Moulding Cooling Heat Sink Machining Extrusion Profile Anodized Aluminium Heat Sink

| Name              |                   | Aluminum Heatsink Anodizing Extrusion Heat Sink                                                                                                                                            |
|-------------------|-------------------|--------------------------------------------------------------------------------------------------------------------------------------------------------------------------------------------|
| Brand             |                   | Jsw                                                                                                                                                                                        |
| Materia           | al                | Aluminium                                                                                                                                                                                  |
| Color             |                   | Customized Color                                                                                                                                                                           |
| Functic           | on                | Increase heat dissipation                                                                                                                                                                  |
| Main Pr<br>Equipm | roduction<br>nent | Cold chamber die casting machine (from 280T~1680T),<br>hot chamber die casting machine, CNC machine, CNC<br>lathe, punching machine,polishing machine, grinding<br>machine, powder coating |
| Feature           | 2                 | Heat dissipation, surface oxidation                                                                                                                                                        |