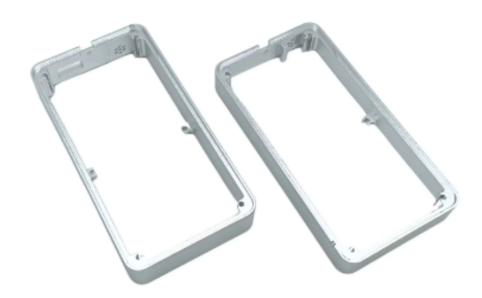

## 3. Aluminium alloy frame

Customized Best Selling Various Size forAluminum Material Multi Touch Screen Tv Frame

| Name     | CNC bending aluminum frame for TV mobile phone frame aluminum extrusion profile |
|----------|---------------------------------------------------------------------------------|
| Brand    | Jsw                                                                             |
| Material | Aluminium                                                                       |
| Color    | Customized Color                                                                |
| Function | Industrial building                                                             |
| Feature  | Durable, anti-corrosion and wear-resistant                                      |
| Usage    | tv cabinet decorative                                                           |

#### CNC bending aluminum frame for TV mobile phone frame aluminum extrusion profile