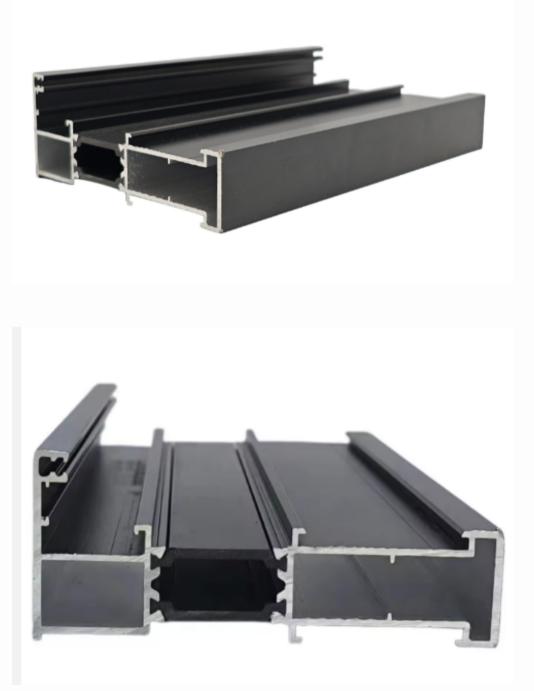

## 5.Aluminium profiles for windows and doors

The best-selling aluminum profile for sliding window aluminium extrusion for casement window aluminium frame for China

| Name              | Aluminum Extrusion Profile                                                                                                                                                                                                                            |
|-------------------|-------------------------------------------------------------------------------------------------------------------------------------------------------------------------------------------------------------------------------------------------------|
| Brand             | Jsw                                                                                                                                                                                                                                                   |
| Material          | Aluminium                                                                                                                                                                                                                                             |
| Color             | Customized Color                                                                                                                                                                                                                                      |
| Function          | Door and Windom Aluminum; Decoration Aluminur                                                                                                                                                                                                         |
| Surface<br>Finish | Mill / Anodizing (oxidation) / Sand blasting / Powde<br>/ Electrophoresis / PVDFCoating / Wood effect.                                                                                                                                                |
| Feature           | strong, stylish, durable, corrosion-resistant.                                                                                                                                                                                                        |
| Usage             | Real estate, aluminum metal building materials, de<br>doors and windows, curtain walls, shutters,Roller b<br>machines, furniture, kitchen cabinets, bathrooms,<br>radiators, LED profiles, fences, handrails, solar fram<br>andpanels, curtain tracks |

## 5.Aluminium profiles for windows and doors

Screen window aluminium profile for doors and windows curtain track profiles aluminium supplier powder coated decorative profile

| Name              | Aluminum Extrusion Profile                                                                                                                                                                                                                            |
|-------------------|-------------------------------------------------------------------------------------------------------------------------------------------------------------------------------------------------------------------------------------------------------|
| Brand             | Jsw                                                                                                                                                                                                                                                   |
| Material          | Aluminium                                                                                                                                                                                                                                             |
| Color             | Customized Color                                                                                                                                                                                                                                      |
| Function          | Door and Windom Aluminum; Decoration Aluminu                                                                                                                                                                                                          |
| Surface<br>Finish | Mill / Anodizing (oxidation) / Sand blasting / Powde<br>/ Electrophoresis / PVDFCoating / Wood effect.                                                                                                                                                |
| Feature           | strong, stylish, durable, corrosion-resistant.                                                                                                                                                                                                        |
| Usage             | Real estate, aluminum metal building materials, de<br>doors and windows, curtain walls, shutters,Roller k<br>machines, furniture, kitchen cabinets, bathrooms,<br>radiators, LED profiles, fences, handrails, solar fran<br>andpanels, curtain tracks |