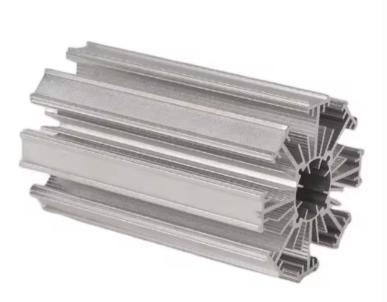

## 7.Aluminium heat sink profile

High Power LED Street Light Heat Sinks Anodizing CNC Milling Drilling Aluminum Profile Extrusion LED Heat Sinks

| Name                         | Aluminum Heatsink Anodizing Extrusion Hea                                                                                                                        |
|------------------------------|------------------------------------------------------------------------------------------------------------------------------------------------------------------|
| Brand                        | Jsw                                                                                                                                                              |
| Material                     | Aluminium                                                                                                                                                        |
| Color                        | Customized Color                                                                                                                                                 |
| Function                     | Increase heat dissipation                                                                                                                                        |
| Main Production<br>Equipment | Cold chamber die casting machine (from 280<br>hot chamber die casting machine, CNC mach<br>lathe, punching machine,polishing machine,<br>machine, powder coating |
| Feature                      | Heat dissipation, surface oxidation                                                                                                                              |

Factory Custom CNC Machining Aluminium 6063Profile Extrude Motor Housing Aluminum Heatsink Anodizing Extrusion Heat Sink

## 7. Aluminium heat sink profile

Precision Moulding Cooling Heat Sink Machining Extrusion Profile Anodized Aluminium Heat Sink

| Name              |                   | Aluminum Heatsink Anodizing Extrusion Heat Sink                                                                                                                                            |
|-------------------|-------------------|--------------------------------------------------------------------------------------------------------------------------------------------------------------------------------------------|
| Brand             |                   | Jsw                                                                                                                                                                                        |
| Materia           | al                | Aluminium                                                                                                                                                                                  |
| Color             |                   | Customized Color                                                                                                                                                                           |
| Functic           | on                | Increase heat dissipation                                                                                                                                                                  |
| Main Pr<br>Equipm | roduction<br>nent | Cold chamber die casting machine (from 280T~1680T),<br>hot chamber die casting machine, CNC machine, CNC<br>lathe, punching machine,polishing machine, grinding<br>machine, powder coating |
| Feature           | 2                 | Heat dissipation, surface oxidation                                                                                                                                                        |