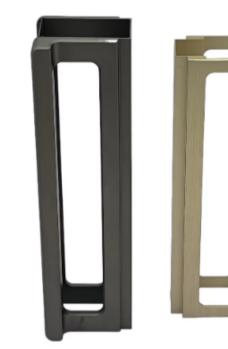

## 9.Machined & CNC Aluminium profile

High quality aluminum anodized profile handle extrusion aluminum profile for kitchen cabinet

| Name     | Simple Design Aluminum profile Hardware<br>Handle for Kitchen Cabinet |
|----------|-----------------------------------------------------------------------|
| Brand    | Jsw                                                                   |
| Material | Aluminium                                                             |
| Color    | Customized Color                                                      |
| Function | office building                                                       |
| Feature  | Simple and businesslike and corrosion-<br>resistant                   |
| Usage    | Aluminum kitchen cabinet profile                                      |

#### Aluminum Handles/Glass Handles for Sliding Glass Wall Door

| Name     | Aluminum Handles/Glass Handles for<br>Sliding Glass Wall Door |
|----------|---------------------------------------------------------------|
| Brand    | Jsw                                                           |
| Material | Aluminium                                                     |
| Color    | Customized Color                                              |
| Function | office building                                               |
| Feature  | Durable, anti-corrosion and wear-<br>resistant                |
| Usage    | doors and windows,sliding glass door<br>,hotel gate           |