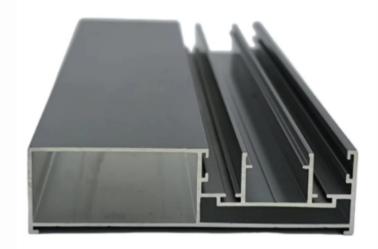

## 5.Aluminium profiles for windows and doors

The best-selling aluminum profile for sliding window aluminium extrusion for casement window aluminium frame for China

| Name              | Aluminum Extrusion Profile                                                                                                                                                                                                                            |
|-------------------|-------------------------------------------------------------------------------------------------------------------------------------------------------------------------------------------------------------------------------------------------------|
| Brand             | Jsw                                                                                                                                                                                                                                                   |
| Material          | Aluminium                                                                                                                                                                                                                                             |
| Color             | Customized Color                                                                                                                                                                                                                                      |
| Function          | Door and Windom Aluminum; Decoration Aluminur                                                                                                                                                                                                         |
| Surface<br>Finish | Mill / Anodizing (oxidation) / Sand blasting / Powde<br>/ Electrophoresis / PVDFCoating / Wood effect.                                                                                                                                                |
| Feature           | strong, stylish, durable, corrosion-resistant.                                                                                                                                                                                                        |
| Usage             | Real estate, aluminum metal building materials, de<br>doors and windows, curtain walls, shutters,Roller b<br>machines, furniture, kitchen cabinets, bathrooms,<br>radiators, LED profiles, fences, handrails, solar fram<br>andpanels, curtain tracks |

## 5.Aluminium profiles for windows and doors

Screen window aluminium profile for doors and windows curtain track profiles aluminium supplier powder coated decorative profile

| Name              | Aluminum Extrusion Profile                                                                                                                                                                                                                            |
|-------------------|-------------------------------------------------------------------------------------------------------------------------------------------------------------------------------------------------------------------------------------------------------|
| Brand             | Jsw                                                                                                                                                                                                                                                   |
| Material          | Aluminium                                                                                                                                                                                                                                             |
| Color             | Customized Color                                                                                                                                                                                                                                      |
| Function          | Door and Windom Aluminum; Decoration Aluminu                                                                                                                                                                                                          |
| Surface<br>Finish | Mill / Anodizing (oxidation) / Sand blasting / Powde<br>/ Electrophoresis / PVDFCoating / Wood effect.                                                                                                                                                |
| Feature           | strong, stylish, durable, corrosion-resistant.                                                                                                                                                                                                        |
| Usage             | Real estate, aluminum metal building materials, de<br>doors and windows, curtain walls, shutters,Roller k<br>machines, furniture, kitchen cabinets, bathrooms,<br>radiators, LED profiles, fences, handrails, solar fran<br>andpanels, curtain tracks |

#### Door Window Material and Aluminum Pipes Extrusions Aluminum Profiles