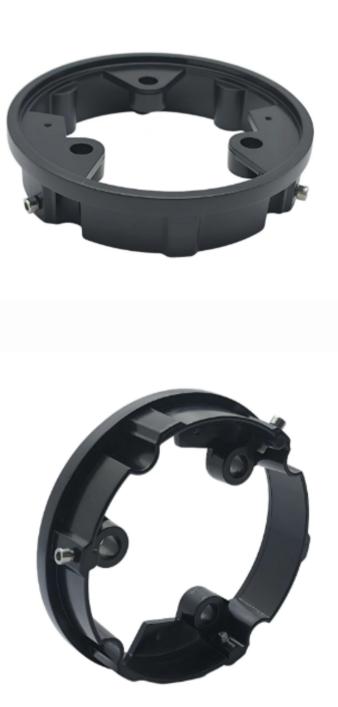

#### Die Casting Aluminum Frame Light Housing Parts Different sizes

| Name         | Die Casting Aluminum Frame Light<br>Housing Parts Different sizes |
|--------------|-------------------------------------------------------------------|
| Brand        | Jsw                                                               |
| Material     | Aluminium                                                         |
| Color        | Customized Color                                                  |
| Functio<br>n | Industrial building                                               |
| Feature      | Heat Insulation.Waterproof.<br>Soundproof.Save Energy,Durable     |
| Usage        | New energy vehicles                                               |