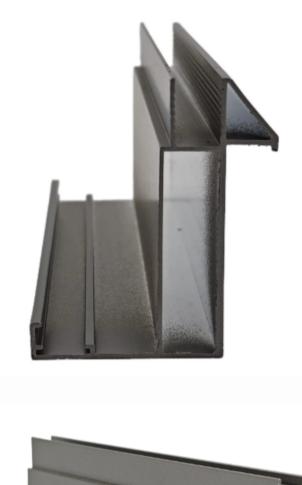

## 6.Industrial aluminium profile

Small Tolerance 6063 Extrusion Window Aluminum Profiles Decorative For Bathroom Sliding Door

| Name              | t slot extrusion aluminum profiles                                                                                                                                                                                                                                                                                                                                                       |
|-------------------|------------------------------------------------------------------------------------------------------------------------------------------------------------------------------------------------------------------------------------------------------------------------------------------------------------------------------------------------------------------------------------------|
| Brand             | Jsw                                                                                                                                                                                                                                                                                                                                                                                      |
| Material          | Aluminium                                                                                                                                                                                                                                                                                                                                                                                |
| Color             | Customized Color                                                                                                                                                                                                                                                                                                                                                                         |
| Advantages        | <ol> <li>Cost advantage of Anodized • No mechanical<br/>machining necessary request • Errors in constru-<br/>or assembly can be rectified more easily</li> <li>Simple • Just order and assemble using star-<br/>slot aluminum profile and accessories for any<br/>structures.</li> <li>Compatibility • T slot aluminum profile can<br/>combined with products in other ranges</li> </ol> |
| Surface treatment | Powder Coating, Anodizing, Mill finish; Sandblastin<br>Anodic Oxidation , Polishing,BrushingElectric-<br>plating,Nickel Plating, Chrome Plating etc.                                                                                                                                                                                                                                     |
| Usage             | office building                                                                                                                                                                                                                                                                                                                                                                          |

## 6.Industrial aluminium profile

Aluminum T Slot Profile Triangle Aluminum Profile For Kitchens

| t slot extrusion aluminum profiles                                                                                                                                                                                                                                                                                                                                        |
|---------------------------------------------------------------------------------------------------------------------------------------------------------------------------------------------------------------------------------------------------------------------------------------------------------------------------------------------------------------------------|
| Jsw                                                                                                                                                                                                                                                                                                                                                                       |
| Aluminium                                                                                                                                                                                                                                                                                                                                                                 |
| Customized Color                                                                                                                                                                                                                                                                                                                                                          |
| <ol> <li>Cost advantage of Anodized • No mechanical machining necessary request • Errors in construct or assembly can be rectified more easily</li> <li>Simple • Just order and assemble using stands slot aluminum profile and accessories for any structures.</li> <li>Compatibility • T slot aluminum profile can be combined with products in other ranges</li> </ol> |
| Powder Coating, Anodizing, Mill finish; Sandblastin<br>Anodic Oxidation , Polishing,BrushingElectric-<br>plating,Nickel Plating, Chrome Plating etc.                                                                                                                                                                                                                      |
| office building                                                                                                                                                                                                                                                                                                                                                           |
|                                                                                                                                                                                                                                                                                                                                                                           |