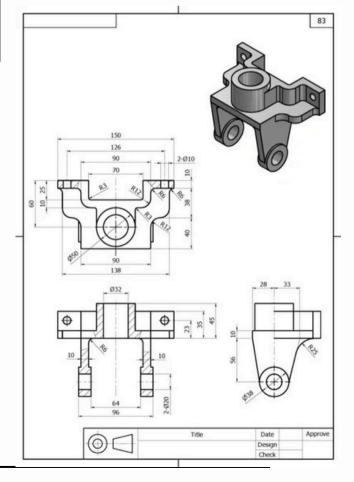

## **3.Customized Aluminium alloy frame**

A new look: Innovation in the design of an aluminum-rimmed TV

Aluminum Profile For Advertising Photo Frame

Silk Screen Printing Aluminum Frame 9" x14" (Frame Only)