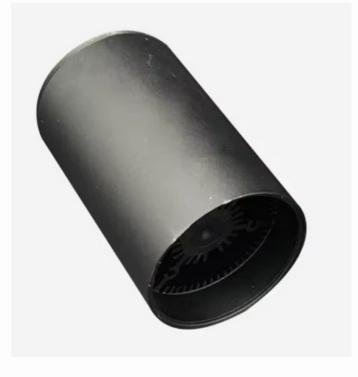

## 7.Aluminium heat sink profile

High Power LED Street Light Heat Sinks Anodizing CNC Milling Drilling Aluminum Profile Extrusion LED Heat Sinks

| Name                         | Aluminum Heatsink Anodizing Extrusion Hea                                                                                                                        |
|------------------------------|------------------------------------------------------------------------------------------------------------------------------------------------------------------|
| Brand                        | Jsw                                                                                                                                                              |
| Material                     | Aluminium                                                                                                                                                        |
| Color                        | Customized Color                                                                                                                                                 |
| Function                     | Increase heat dissipation                                                                                                                                        |
| Main Production<br>Equipment | Cold chamber die casting machine (from 280<br>hot chamber die casting machine, CNC mach<br>lathe, punching machine,polishing machine,<br>machine, powder coating |
| Feature                      | Heat dissipation, surface oxidation                                                                                                                              |

Factory Custom CNC Machining Aluminium 6063Profile Extrude Motor Housing Aluminum Heatsink Anodizing Extrusion Heat Sink

## 7. Aluminium heat sink profile

Precision Moulding Cooling Heat Sink Machining Extrusion Profile Anodized Aluminium Heat Sink

| Name              |                   | Aluminum Heatsink Anodizing Extrusion Heat Sink                                                                                                                                            |
|-------------------|-------------------|--------------------------------------------------------------------------------------------------------------------------------------------------------------------------------------------|
| Brand             |                   | Jsw                                                                                                                                                                                        |
| Materia           | al                | Aluminium                                                                                                                                                                                  |
| Color             |                   | Customized Color                                                                                                                                                                           |
| Functic           | on                | Increase heat dissipation                                                                                                                                                                  |
| Main Pr<br>Equipm | roduction<br>nent | Cold chamber die casting machine (from 280T~1680T),<br>hot chamber die casting machine, CNC machine, CNC<br>lathe, punching machine,polishing machine, grinding<br>machine, powder coating |
| Feature           | 2                 | Heat dissipation, surface oxidation                                                                                                                                                        |