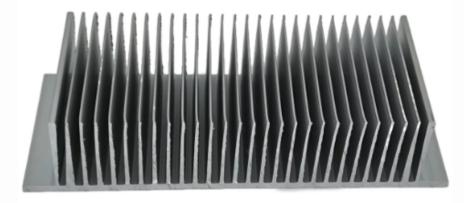

## 7.Aluminium heat sink profile

High Power LED Street Light Heat Sinks Anodizing CNC Milling Drilling Aluminum Profile Extrusion LED Heat Sinks

| Name                         | Aluminum Heatsink Anodizing Extrusion Hea                                                                                                                        |
|------------------------------|------------------------------------------------------------------------------------------------------------------------------------------------------------------|
| Brand                        | Jsw                                                                                                                                                              |
| Material                     | Aluminium                                                                                                                                                        |
| Color                        | Customized Color                                                                                                                                                 |
| Function                     | Increase heat dissipation                                                                                                                                        |
| Main Production<br>Equipment | Cold chamber die casting machine (from 280<br>hot chamber die casting machine, CNC mach<br>lathe, punching machine,polishing machine,<br>machine, powder coating |
| Feature                      | Heat dissipation, surface oxidation                                                                                                                              |

Factory Custom CNC Machining Aluminium 6063Profile Extrude Motor Housing Aluminum Heatsink Anodizing Extrusion Heat Sink

## 7. Aluminium heat sink profile

Precision Moulding Cooling Heat Sink Machining Extrusion Profile Anodized Aluminium Heat Sink

| Name              |                   | Aluminum Heatsink Anodizing Extrusion Heat Sink                                                                                                                                            |
|-------------------|-------------------|--------------------------------------------------------------------------------------------------------------------------------------------------------------------------------------------|
| Brand             |                   | Jsw                                                                                                                                                                                        |
| Materia           | al                | Aluminium                                                                                                                                                                                  |
| Color             |                   | Customized Color                                                                                                                                                                           |
| Functic           | on                | Increase heat dissipation                                                                                                                                                                  |
| Main Pr<br>Equipm | roduction<br>nent | Cold chamber die casting machine (from 280T~1680T),<br>hot chamber die casting machine, CNC machine, CNC<br>lathe, punching machine,polishing machine, grinding<br>machine, powder coating |
| Feature           | 2                 | Heat dissipation, surface oxidation                                                                                                                                                        |