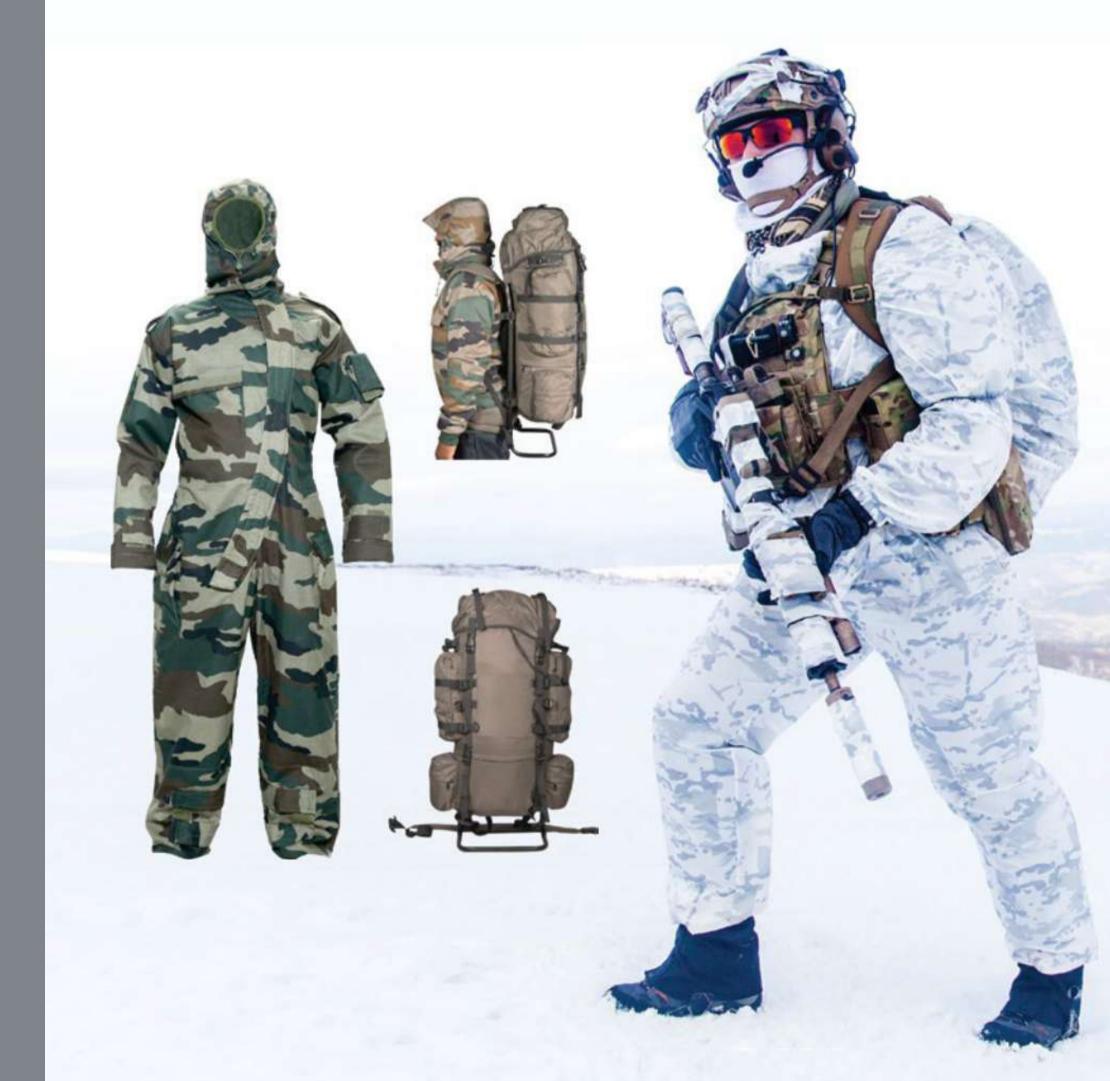

# MILITARY AND TACTICAL GEAR

#### Extreme cold weather clothing:

Shiva Texyarn specializes ni making clothing for Military personnel that help operate ni temperatures ranging from 5degree centigrade ot -20 degree centigrade, with ful wind, rain and environment protection. The products are engineered to withstand the rugged use that armed forces personnel require..

#### **Super high altitude Mountaineering clothing:**

We are one among few companies capable of making three layered ensembles capable of working in the inhospitable mountainous terrain like the Siachen glacier, where wind chill brings the felt temperature to -50 degree centigrade. We offer some of the lightest weight to warmth ratio clothing in the world, using proprietary high tech insulation as the core of the products.

## Extreme cold weather combat Glove systems, internal &external frame Rucksacks:

Our products are made to withstand the harshest environments, with special features required by soldiers for carrying various accompaniments as well as ergonomic load distribution design.