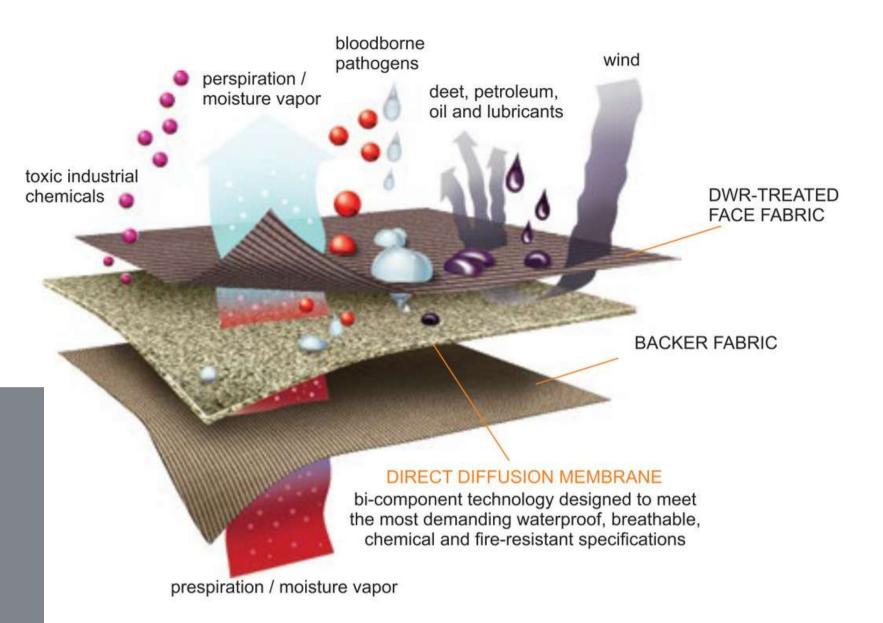

#### **Breathable Performance**

Engineered for endurance, our gear keeps you cool and dry even during the most intense activities, ensuring unrestricted movement and comfort.

Stay warm in the chilliest climates with our innovative fabric, reflecting and trapping body heat for ultimate comfort on every adventure.

#### **Next-level warmth**

Embrace the cold with confidence. Our gears advanced design elements deliver superior warmth without compromision on mobility of performance.