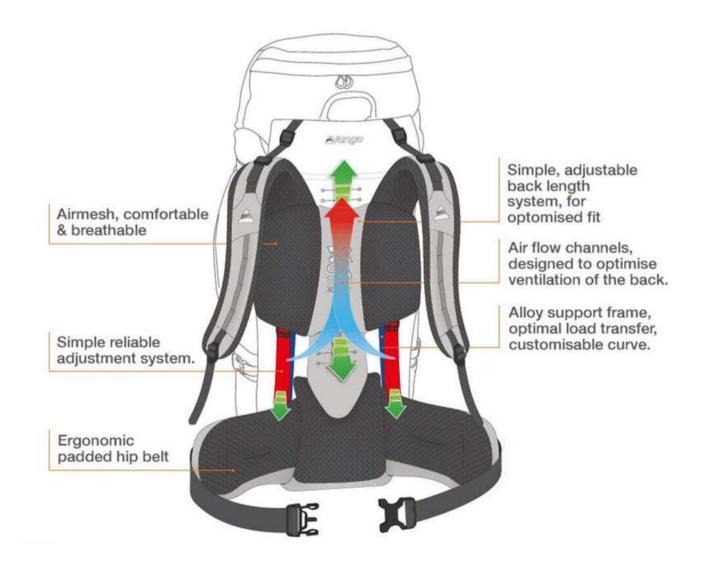

## Extreme cold weather combat Glove systems, internal &external frame Rucksacks:

Our products are made to withstand the harshest environments, with special features required by soldiers for carrying various accompaniments as well as ergonomic load distribution design.