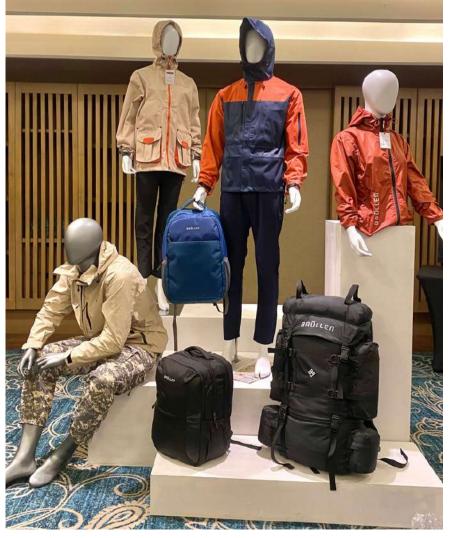

# MILITARY AND TACTICAL GEAR

#### **CBRNe:**

Shiva Texyarn makes the Mark 5 SHARABA suit, a state of the art protective suit affording the highest level of protection in threat situations but allowing the wearer maximum comfort and range of motion. We also make various other components of the CBRN IPE.

#### Extreme cold weather clothing:

Shiva Texyarn specializes ni making clothing for Military personnel that help operate ni temperatures ranging from 5degree centigrade ot -20 degree centigrade, with ful wind, rain and environment protection. The products are engineered to withstand the rugged use that armed forces personnel require..

#### **Super high altitude Mountaineering clothing:**

We are one among few companies capable of making three layered ensembles capable of working in the inhospitable mountainous terrain like the Siachen glacier, where wind chill brings the felt temperature to -50 degree centigrade. We offer some of the lightest weight to warmth ratio clothing in the world, using proprietary high tech insulation as the core of the products.

## Extreme cold weather combat Glove systems, internal &external frame Rucksacks:

Our products are made to withstand the harshest environments, with special features required by soldiers for carrying various accompaniments as well as ergonomic load distribution design.

### **BAGS DIVISION**

Shiva Texyarn sports a bag division ranging school bags, exclusive girls range and a professional range for camping and photography (stringent quality parameters, high quality, world class components and accessories and are built from 100% polyester and nylon fabric, stiched with nylon bonded thread.