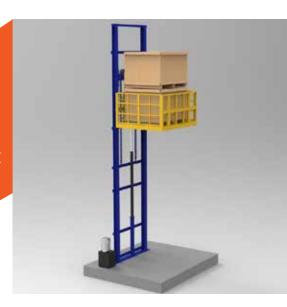

V 5000KVA.
- Switchgear Control panel capability up to 36KV Including MCC/Motor Control Center.
- High Voltage Capacitor up to 36kV.
- Low Voltage Capacitor up to 3P 525V.
- CT (Current Transformer) & PT (potential Transformer) Capability up to 36kV (Epoxy model, Boble Core & Bouble Ratio).
- Fuse Cutout capability up to 15kV.
- Disconnection Switch capability up to 25kV.
- Lightning Arrestor (LA) capability up to 27kV.



### PFI Panel



### HT Switchgear



LV Switchgear & Control Panel











### **Sub-Distribution Board**





**Power Factor correction Equipment** 



# On-Line UPS



Voltage Stabilizer





Solar Power System

### Generator-UK













enerator-Turkey Generator-Chaina



Air compressor

# Boiler







Home Elevator (Hydraulic)









Hydraulic Cargo Lift





Hxdraulic Car Lift





### Scissor Lift





## **Car Parking Lift**

### Distributor's







































Transpower Engineering Limited

Corporate Office: Firoza Tower (3rd floor), 42/A/2, Hatkhola Road, Dhaka-1203, Bangladesh. TnT: +88 02 9563854, Fax: +88 02 9514563, Cell: +88 01731684897

E-mail: info@transpowerbd.com, transpowerbd@gmail.com, www.transpowerbd.com