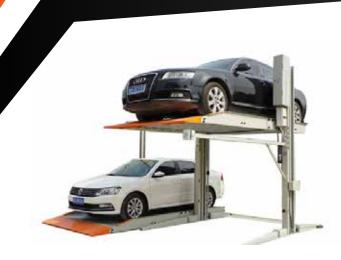

ty up to 36KV Including MCC/Motor Control Center.
- High Voltage Capacitor up to 36kV.
- Low Voltage Capacitor up to 3P 525V.
- CT (Current Transformer) & PT (potential Transformer) Capability up to 36kV (Epoxy model, Boble Core & Bouble Ratio).
- Fuse Cutout capability up to 15kV.
- Disconnection Switch capability up to 25kV.
- Lightning Arrestor (LA) capability up to 27kV.



### PFI Panel



### HT Switchgear



LV Switchgear & Control Panel











### **Sub-Distribution Board**





**Power Factor correction Equipment** 



# On-Line UPS



Voltage Stabilizer





Solar Power System

### Generator-UK













enerator-Turkey Generator-Chaina



Air compressor

# Boiler







Home Elevator (Hydraulic)









Hydraulic Cargo Lift





Hxdraulic Car Lift





### Scissor Lift





## **Car Parking Lift**

### Distributor's







































Transpower Engineering Limited

Corporate Office: Firoza Tower (3rd floor), 42/A/2, Hatkhola Road, Dhaka-1203, Bangladesh. TnT: +88 02 9563854, Fax: +88 02 9514563, Cell: +88 01731684897

E-mail: info@transpowerbd.com, transpowerbd@gmail.com, www.transpowerbd.com