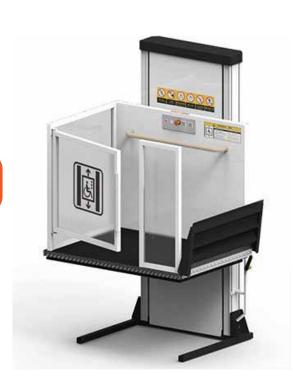

ansformer Capability up to 36KV 5000KVA.
- Switchgear Control panel capability up to 36KV Including MCC/Motor Control Center.
- High Voltage Capacitor up to 36kV.
- Low Voltage Capacitor up to 3P 525V.
- CT (Current Transformer) & PT (potential Transformer) Capability up to 36kV (Epoxy model, Boble Core & Bouble Ratio).
- Fuse Cutout capability up to 15kV.
- Disconnection Switch capability up to 25kV.
- Lightning Arrestor (LA) capability up to 27kV.



### PFI Panel



### HT Switchgear



LV Switchgear & Control Panel











### **Sub-Distribution Board**





**Power Factor correction Equipment** 



# On-Line UPS



Voltage Stabilizer





Solar Power System

### Generator-UK













enerator-Turkey Generator-Chaina



Air compressor

# Boiler







Home Elevator (Hydraulic)









Hydraulic Cargo Lift





Hxdraulic Car Lift





### Scissor Lift





## **Car Parking Lift**

### Distributor's







































Transpower Engineering Limited

Corporate Office: Firoza Tower (3rd floor), 42/A/2, Hatkhola Road, Dhaka-1203, Bangladesh. TnT: +88 02 9563854, Fax: +88 02 9514563, Cell: +88 01731684897

E-mail: info@transpowerbd.com, transpowerbd@gmail.com, www.transpowerbd.com