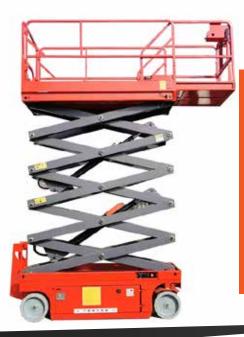

ntrol panel capability up to 36KV Including MCC/Motor Control Center.
- High Voltage Capacitor up to 36kV.
- Low Voltage Capacitor up to 3P 525V.
- CT (Current Transformer) & PT (potential Transformer) Capability up to 36kV (Epoxy model, Boble Core & Bouble Ratio).
- Fuse Cutout capability up to 15kV.
- Disconnection Switch capability up to 25kV.
- Lightning Arrestor (LA) capability up to 27kV.



### PFI Panel



### HT Switchgear



LV Switchgear & Control Panel











### **Sub-Distribution Board**





**Power Factor correction Equipment** 



# On-Line UPS



Voltage Stabilizer





Solar Power System

### Generator-UK













enerator-Turkey Generator-Chaina



Air compressor

# Boiler







Home Elevator (Hydraulic)









Hydraulic Cargo Lift





Hxdraulic Car Lift





### Scissor Lift





## **Car Parking Lift**

### Distributor's







































Transpower Engineering Limited

Corporate Office: Firoza Tower (3rd floor), 42/A/2, Hatkhola Road, Dhaka-1203, Bangladesh. TnT: +88 02 9563854, Fax: +88 02 9514563, Cell: +88 01731684897

E-mail: info@transpowerbd.com, transpowerbd@gmail.com, www.transpowerbd.com