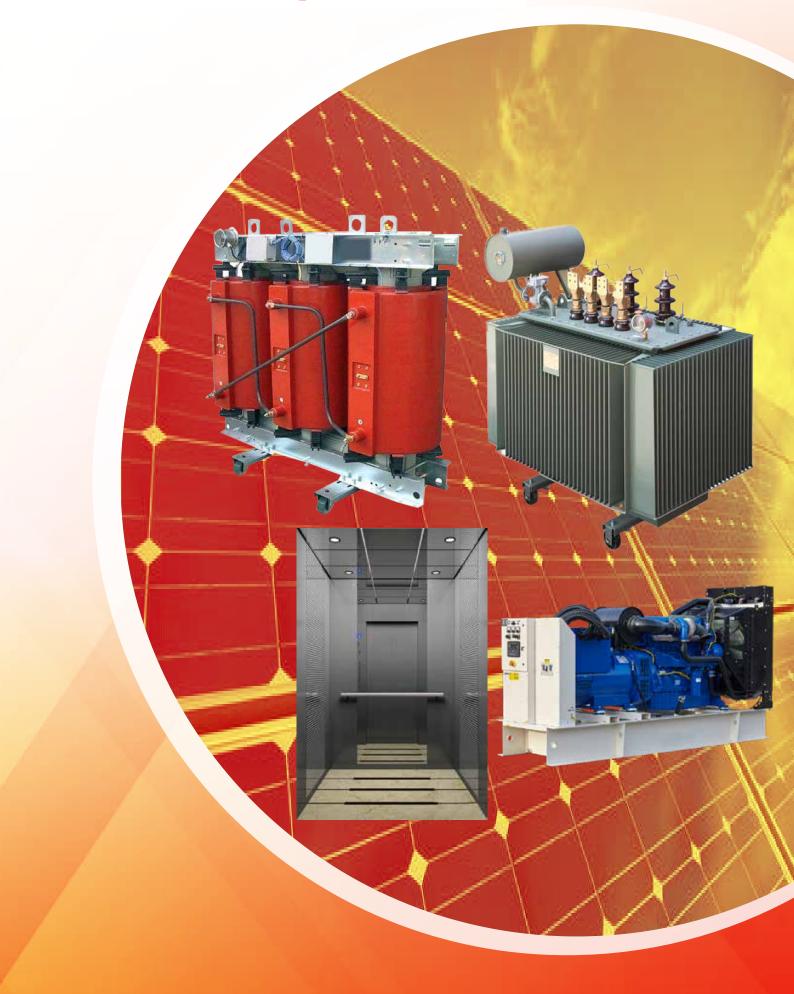

#### MAJOR PRODUCTS

- SF6 Gas Insulated switchgear capability up to 36KVA.
- Air Breaker Switch capability up to 36KVA.
- Cast Resin Transformer capability up to 36kV 15000KVA.
- Distribution Transformer Capability up to 36KV 5000KVA.
- Switchgear Control panel capability up to 36KV Including MCC/Motor Control Center.
- High Voltage Capacitor up to 36kV.
- Low Voltage Capacitor up to 3P 525V.
- CT (Current Transformer) & PT (potential Transformer) Capability up to 36kV (Epoxy model, Boble Core & Bouble Ratio).
- Fuse Cutout capability up to 15kV.
- Disconnection Switch capability up to 25kV.
- Lightning Arrestor (LA) capability up to 27kV.

### Generator-UK

enerator-Turkey Generator-Chaina

Air compressor

# Boiler

Home Elevator (Hydraulic)

Hydraulic Cargo Lift

Hxdraulic Car Lift