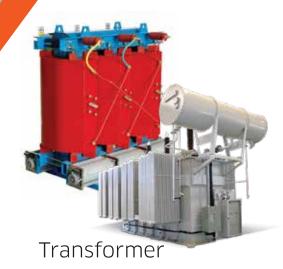

#### MAJOR PRODUCTS

- SF6 Gas Insulated switchgear capability up to 36KVA.
- Air Breaker Switch capability up to 36KVA.
- Cast Resin Transformer capability up to 36kV 15000KVA.
- Distribution Transformer Capability up to 36KV 5000KVA.
- Switchgear Control panel capability up to 36KV Including MCC/Motor Control Center.
- High Voltage Capacitor up to 36kV.
- Low Voltage Capacitor up to 3P 525V.
- CT (Current Transformer) & PT (potential Transformer) Capability up to 36kV (Epoxy model, Boble Core & Bouble Ratio).
- Fuse Cutout capability up to 15kV.
- Disconnection Switch capability up to 25kV.
- Lightning Arrestor (LA) capability up to 27kV.