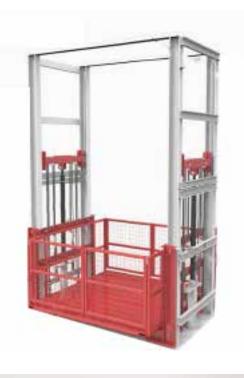

mer Capability up to 36KV 5000KVA.
- Switchgear Control panel capability up to 36KV Including MCC/Motor Control Center.
- High Voltage Capacitor up to 36kV.
- Low Voltage Capacitor up to 3P 525V.
- CT (Current Transformer) & PT (potential Transformer) Capability up to 36kV (Epoxy model, Boble Core & Bouble Ratio).
- Fuse Cutout capability up to 15kV.
- Disconnection Switch capability up to 25kV.
- Lightning Arrestor (LA) capability up to 27kV.



### PFI Panel



### HT Switchgear



LV Switchgear & Control Panel











### **Sub-Distribution Board**





**Power Factor correction Equipment** 



# On-Line UPS



Voltage Stabilizer





Solar Power System

### Generator-UK













enerator-Turkey Generator-Chaina



Air compressor

# Boiler







Home Elevator (Hydraulic)









Hydraulic Cargo Lift





Hxdraulic Car Lift





### Scissor Lift





## **Car Parking Lift**

### Distributor's







































Transpower Engineering Limited

Corporate Office: Firoza Tower (3rd floor), 42/A/2, Hatkhola Road, Dhaka-1203, Bangladesh. TnT: +88 02 9563854, Fax: +88 02 9514563, Cell: +88 01731684897

E-mail: info@transpowerbd.com, transpowerbd@gmail.com, www.transpowerbd.com