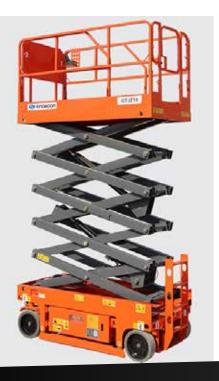

Control panel capability up to 36KV Including MCC/Motor Control Center.
- High Voltage Capacitor up to 36kV.
- Low Voltage Capacitor up to 3P 525V.
- CT (Current Transformer) & PT (potential Transformer) Capability up to 36kV (Epoxy model, Boble Core & Bouble Ratio).
- Fuse Cutout capability up to 15kV.
- Disconnection Switch capability up to 25kV.
- Lightning Arrestor (LA) capability up to 27kV.



### PFI Panel



### HT Switchgear



LV Switchgear & Control Panel











### **Sub-Distribution Board**





**Power Factor correction Equipment** 



# On-Line UPS



Voltage Stabilizer





Solar Power System

### Generator-UK













enerator-Turkey Generator-Chaina



Air compressor

# Boiler







Home Elevator (Hydraulic)









Hydraulic Cargo Lift





Hxdraulic Car Lift





### Scissor Lift





## **Car Parking Lift**

### Distributor's







































Transpower Engineering Limited

Corporate Office: Firoza Tower (3rd floor), 42/A/2, Hatkhola Road, Dhaka-1203, Bangladesh. TnT: +88 02 9563854, Fax: +88 02 9514563, Cell: +88 01731684897

E-mail: info@transpowerbd.com, transpowerbd@gmail.com, www.transpowerbd.com