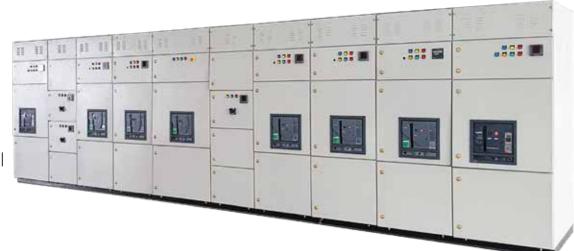

# Transpower®



### **ELECTRICAL TRANSMISSION & DISTRIBUTION**

#### MAJOR PRODUCTS

- SF6 Gas Insulated switchgear capability up to 36KVA.
- Air Breaker Switch capability up to 36KVA.
- Cast Resin Transformer capability up to 36kV 15000KVA.
- Distribution Transformer Capability up to 36KV 5000KVA.
- Switchgear Control panel capability up to 36KV Including MCC/Motor Control Center.
- High Voltage Capacitor up to 36kV.
- Low Voltage Capacitor up to 3P 525V.
- CT (Current Transformer) & PT (potential Transformer) Capability up to 36kV (Epoxy model, Boble Core & Bouble Ratio).
- Fuse Cutout capability up to 15kV.
- Disconnection Switch capability up to 25kV.
- Lightning Arrestor (LA) capability up to 27kV.



### PFI Panel



### HT Switchgear



LV Switchgear & Control Panel











### **Sub-Distribution Board**





**Power Factor correction Equipment** 



# On-Line UPS



Voltage Stabilizer





Solar Power System

### Generator-UK













enerator-Turkey Generator-Chaina



Air compressor

# Boiler







Home Elevator (Hydraulic)









Hydraulic Cargo Lift





Hxdraulic Car Lift





### Scissor Lift





## **Car Parking Lift**

### Distributor's







































Transpower Engineering Limited

Corporate Office: Firoza Tower (3rd floor), 42/A/2, Hatkhola Road, Dhaka-1203, Bangladesh. TnT: +88 02 9563854, Fax: +88 02 9514563, Cell: +88 01731684897

E-mail: info@transpowerbd.com, transpowerbd@gmail.com, www.transpowerbd.com