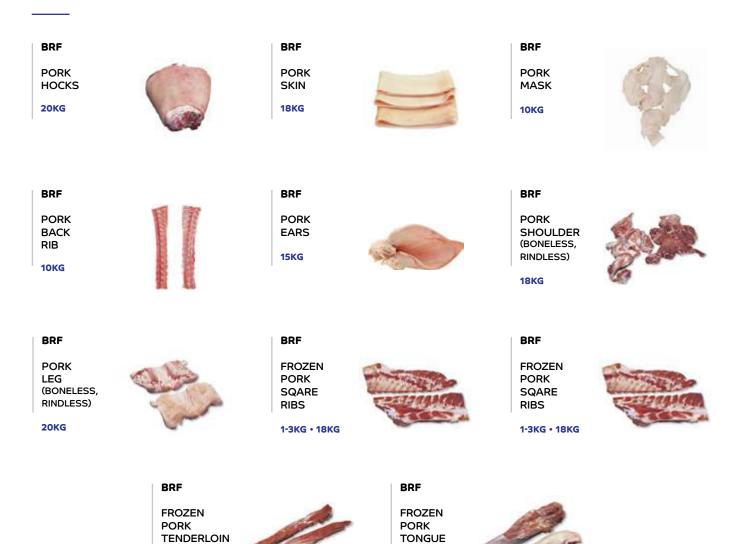

# BRF **FROZEN PORK PARTS**

### FROZEN PORK BELLY (BONELESS SINGLE-RIBBED, SKIN ON) 25KG BRF PORK LOIN (BONE IN) 12KG • 18KG

BRF

FROZEN PORK BELLY (BONE IN, SKIN ON)

4,5KG • 5KG 20KG

BRF

PORK

NECK

BONE

10KG

#### BRF

PORK LOIN (BONELESS) 18KG

BRF PORK LEG (BONELESS)

20KG

BRF

#### BRF

BRF

PORK LEG (BONELESS, RINDLESS)

BRF PORK COLLAR 10KG

PORK BACK BONE 900G • 2KG

#### 20KG

#### BRF

PORK CHOPS

10KG

BRF PORK RIBLETS (MEATY) 10KG

PORK RIBLETS (SEMI-MEATY)

18KG

BRF

BRF

PORK LIVERS

PORK HIND FEET (CUT SHORT) 18KG

BRF

#### BRF

PORK TAILS

10KG

BRF PORK HEART 18KG

PERDIX

PORK WHOLE HEAD

18KG