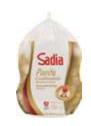

## **FROZEN CHICKEN**

SADIA FROZEN CHICKEN (WITH GIBLETS)

1KG • 2KG

#### SADIA

WHOLE CHICKEN SEASONED

2,3KG