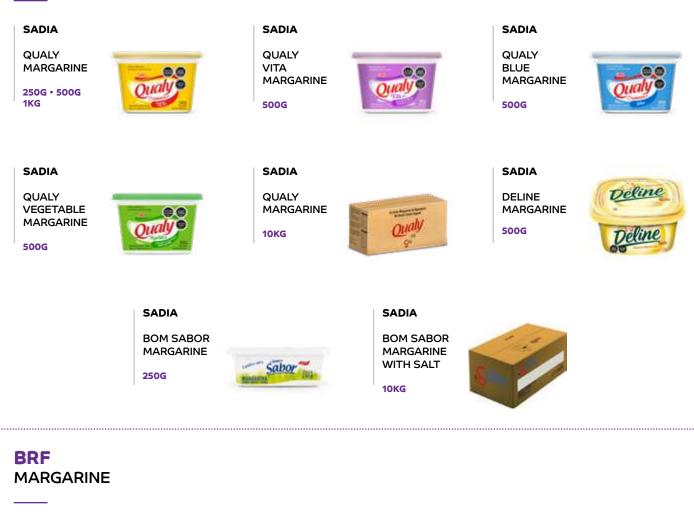

# BRF MARGARINE

# SHELF STABLE

QUALY

MARGARINE 60% LIP ANGOLA

250G • 500G

#### PERDIX

MARGARINE 60% LIP CX 6KG

250G

#### DELINE

VEGETABLE CREAM 60% LIP CX 6KG

250G

23