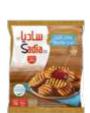

#### SADIA

BROASTED CHICKEN CLASSIC STRIPS

750G

SADIA

BROASTED

FILLETS ZINGS

BREADED

CHICKEN

SPICE

2KG

SADIA

BROASTED CHICKEN CLASSIC FILLETS

750G

BANVIT

CHICKEN WHOLE MUSCLE FINGERS

225G

320G • 465G • 1KG

BREADED CHICKEN STRIPS ZINGS SPICE