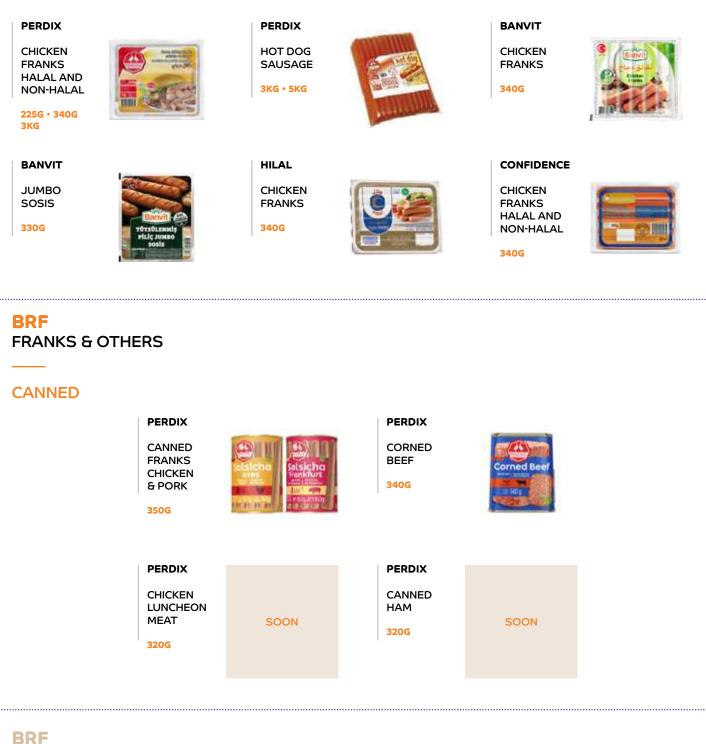

#### SADIA

CHICKEN FRANKS

340G

SADIA

CHICKEN

FRANKS

340G

#### SADIA

375G

SADIA

CHICKEN

FRANKS SMOKED

340G

CHICKEN FRANKS

SADIA

CHICKEN FRANKS HALAL AND NON-HALAL

340G

#### SADIA

340G

CHICKEN FRANKS CHEDDAR CHEESE

#### SADIA

CHICKEN FRANKS HOT & SPICY

340G

330G

FROZEN CHICKEN FRANKS

PERDIGÃO

340G