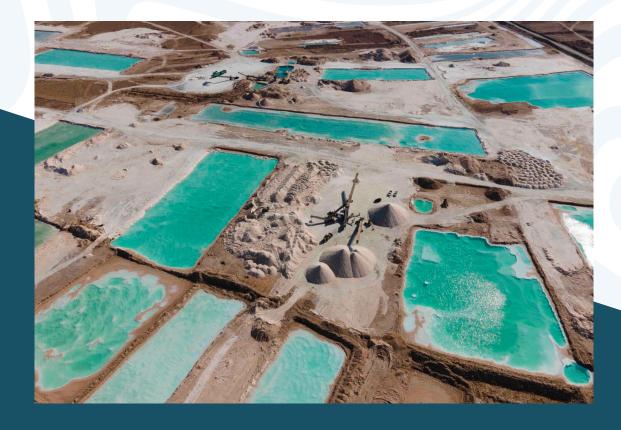

#### Salt Extraction & Transportation

- Our commitment to quality begins with the salt extraction from our basins in Siwa Oasis, in a well-prepared environment dedicated to guarantee the purity and moisture level of rock salt, in accordance with the highest standard.
- Once extracted, the salt is transported with utmost care to maintain its inherent characteristics to our warehouses. After that, our trucks transport the salt to the determined port.

#### **OPERATIONS**

Within our Saline, We've carefully divided it into specific basins, each with calculated dimensions.

This planning ensures not only good quality but also a speedy extraction process using our equipment.