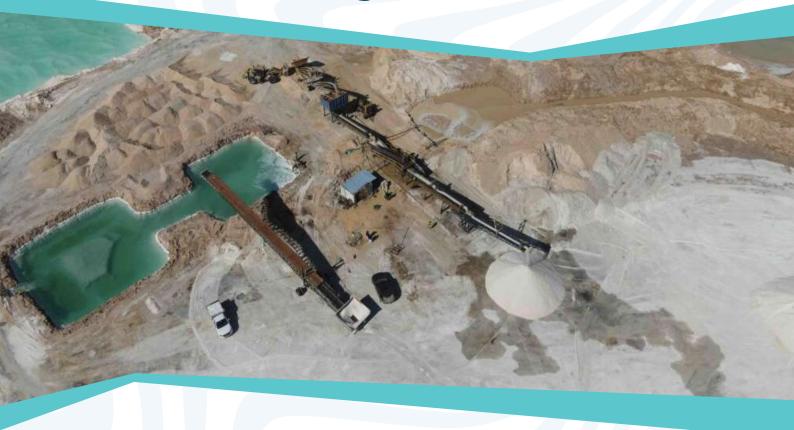

#### Salt Extraction & Transportation

- Our commitment to quality begins with the salt extraction from our basins in Siwa Oasis, in a well-prepared environment dedicated to guarantee the purity and moisture level of rock salt, in accordance with the highest standard.
- Once extracted, the salt is transported with utmost care to maintain its inherent characteristics to our warehouses. After that, our trucks transport the salt to the determined port.

#### Port procedures and bulk vessels loading

- Once the trucks reach the determined port in Egypt, our logistics company takes charge of completing all required procedures.
- Our trucks not only GUARANTEE the efficient unloading of salt into the holders but also ensure a remarkable LOADING RATE with the highest salt loading rate in Egypt!
- Throughout these processes, we guarantee maintaining
   the purity and moisture of the salt, ensuring that it still meets the standards.

#### **OPERATIONS**

Within our Saline, We've carefully divided it into specific basins, each with calculated dimensions.

This planning ensures not only good quality but also a speedy extraction process using our equipment.