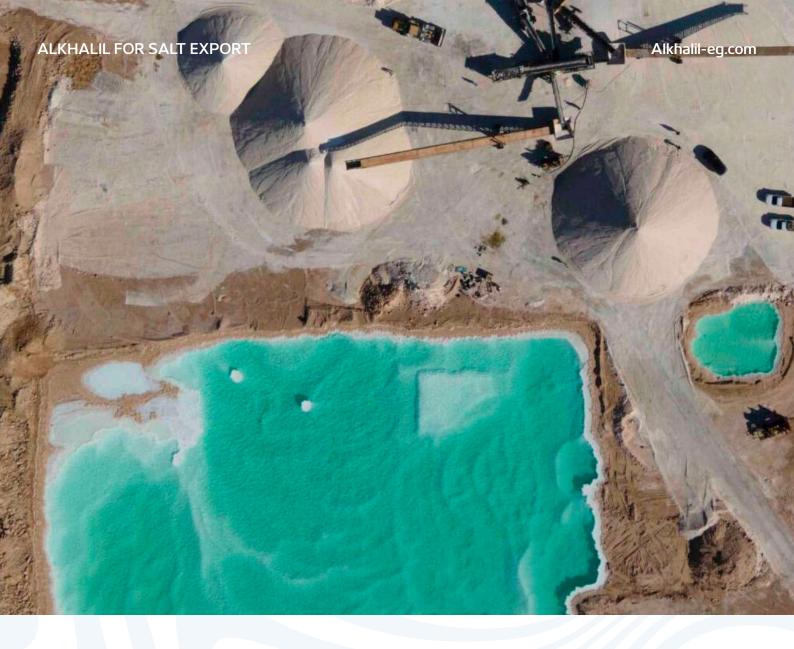

#### Salt Extraction & Transportation

- Our commitment to quality begins with the salt extraction from our basins in Siwa Oasis, in a well-prepared environment dedicated to guarantee the purity and moisture level of rock salt, in accordance with the highest standard.
- Once extracted, the salt is transported with utmost care to maintain its inherent characteristics to our warehouses. After that, our trucks transport the salt to the determined port.

#### Port procedures and bulk vessels loading

- Once the trucks reach the determined port in Egypt, our logistics company takes charge of completing all required procedures.
- Our trucks not only GUARANTEE the efficient unloading of salt into the holders but also ensure a remarkable LOADING RATE with the highest salt loading rate in Egypt!
- Throughout these processes, we guarantee maintaining
   the purity and moisture of the salt, ensuring that it still meets the standards.

#### **OPERATIONS**

Within our Saline, We've carefully divided it into specific basins, each with calculated dimensions.

This planning ensures not only good quality but also a speedy extraction process using our equipment.