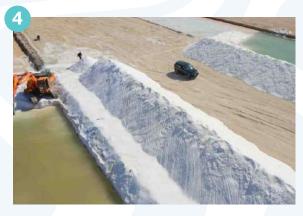

# Double Washed Rock Salt using Washing Line Process

- Double Washed Rock Salt 0 10 mm Our Double Washed Rock Salt undergoes a thorough washing line process, resulting in a premium product with a size range of 0 – 10 mm. This ensures cleanliness and superior quality.
- Double Washed Rock Salt 0 6 mm Processed through a washing line with a focus on screening, this variant offers a specific size range of 0 - 6 mm, providing versatility in applications.

#### **Double Washed Rock Salt**

Double Washed Rock Salt 0 - 10 mm

Premium product with superior cleanliness.

Double Washed Rock Salt 0 - 6 mm

Offers versatility in applications with specific size.

12