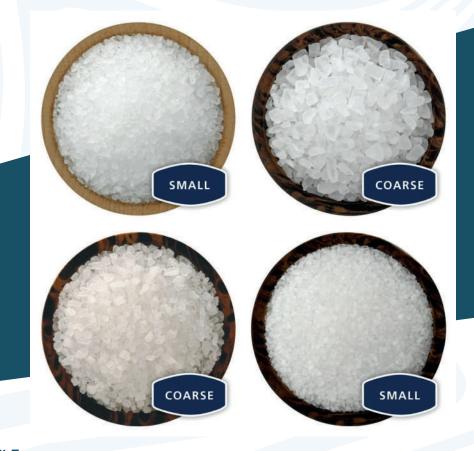

#### We Offer Product Diversity

At Al Khalil Company, we offer a diverse range of premium rock de-icing salt solutions to meet the unique needs of our clients. Whether for industrial use, culinary applications, or water softening, our products are designed to deliver exceptional performance and reliability in every situation.

#### Siwa Rock Salt "Regular" 0 - 10 mm

Our Siwa Rock Salt "Regular" is the result of the crushing process. This product comes in a versatile size range, perfect for various applications.

#### Raw Rock Salt (Using Screening Process)

- Rock Salt 0 4 mm / 0 6
  This variant, processed through a screening, offers fine-grained salt suitable for specific applications requiring smaller particles.
- Rock Salt "Medium" 2 6 mm
   Versatile grain size, ideal for various industries.
- Rock Salt 5 12 / 4 12 mm
  This product, ranging from 5 12 / 4 12 mm provides a larger grain size, catering to various industries and specific de-icing needs.

# Double Washed Rock Salt using Washing Line Process

- Double Washed Rock Salt 0 10 mm Our Double Washed Rock Salt undergoes a thorough washing line process, resulting in a premium product with a size range of 0 – 10 mm. This ensures cleanliness and superior quality.
- Double Washed Rock Salt 0 6 mm Processed through a washing line with a focus on screening, this variant offers a specific size range of 0 - 6 mm, providing versatility in applications.