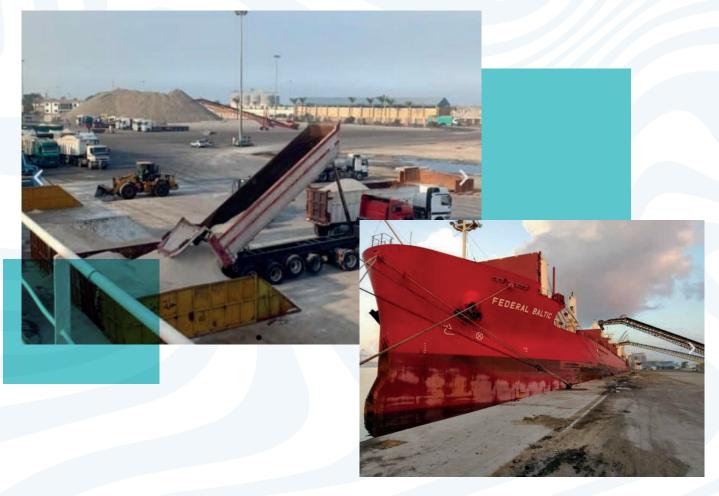

#### Port procedures and bulk vessels loading

- Once the trucks reach the determined port in Egypt, our logistics company takes charge of completing all required procedures.
- Our trucks not only GUARANTEE the efficient unloading of salt into the holders but also ensure a remarkable LOADING RATE with the highest salt loading rate in Egypt!
- Throughout these processes, we guarantee maintaining
   the purity and moisture of the salt, ensuring that it still meets the standards.