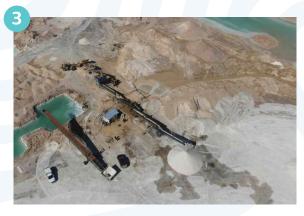

#### Salt Extraction & Transportation

- Our commitment to quality begins with the salt extraction from our basins in Siwa Oasis, in a well-prepared environment dedicated to guarantee the purity and moisture level of rock salt, in accordance with the highest standard.
- Once extracted, the salt is transported with utmost care to maintain its inherent characteristics to our warehouses. After that, our trucks transport the salt to the determined port.

#### Port procedures and bulk vessels loading

- Once the trucks reach the determined port in Egypt, our logistics company takes charge of completing all required procedures.
- Our trucks not only GUARANTEE the efficient unloading of salt into the holders but also ensure a remarkable LOADING RATE with the highest salt loading rate in Egypt!
- Throughout these processes, we guarantee maintaining
   the purity and moisture of the salt, ensuring that it still meets the standards.