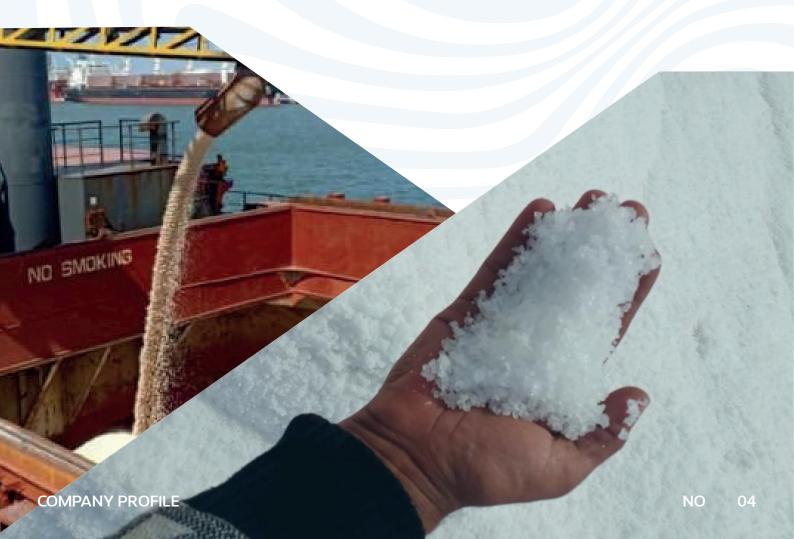

#### Port procedures and bulk vessels loading

- Once the trucks reach the determined port in Egypt, our logistics company takes charge of completing all required procedures.
- Our trucks not only GUARANTEE the efficient unloading of salt into the holders but also ensure a remarkable LOADING RATE with the highest salt loading rate in Egypt!
- Throughout these processes, we guarantee maintaining
   the purity and moisture of the salt, ensuring that it still meets the standards.