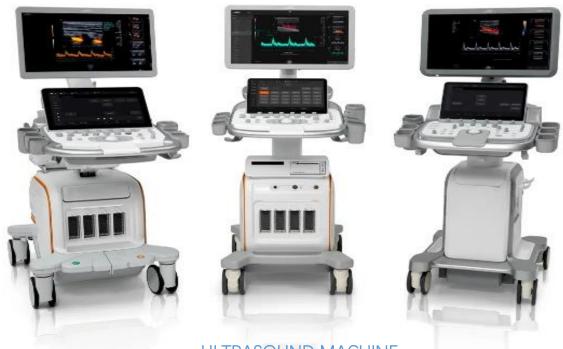

## ULTRASOUND MACHINE

DEFIBRILLATOR MACHINE

**DIALYSIS MACHINE** 

### SONOGRAPHY MACHINE

ELECTROCAUTERY (DIATHERMY) MACHINE