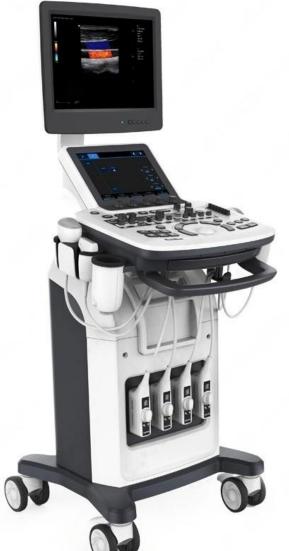

## ULTRASOUND MACHINE

DEFIBRILLATOR MACHINE

**DIALYSIS MACHINE** 

### SONOGRAPHY MACHINE

ELECTROCAUTERY (DIATHERMY) MACHINE