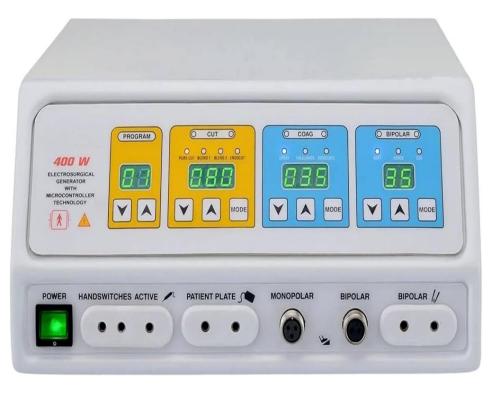

Manufacturers possess the necessary national and international certifications, such as Schedule-M GMP, WHO-GMP, TGA Certification by the Australian Government, MHRA-UK, PMDA-Japan, and USFDA approvals. Plants with the ability to produce tablets, capsules, liquid preparations, and ointments also have sterile departments for the production of injections.

**OUR EXPORT SUBCATEGORIES** 



Medicines









Syringes & Needles

Disposable

EXPOR QUALITY



Medical Equiptments

Orthopedic Implants

Surgicals

Nutraceuticals

ICU Bed & Hospital Furniture







**OPERATION TABLE** 

OPEN MRI MACHINE







DIGITAL X-RAY MACHINE







C.T SCAN MACHINE





M.R.I MACHINE





## ULTRASOUND MACHINE





DEFIBRILLATOR MACHINE



**DIALYSIS MACHINE** 



















### SONOGRAPHY MACHINE









ELECTROCAUTERY (DIATHERMY) MACHINE





## SUCTION MACHINE





VEIN FINDING MACHINE





# **DISHA EXPORTS & IMPORTS INDIA**

#### **Contact Us**

Disha Exports & Imports India, R/12, S-10, Sai Siddhi Complex, Opp Jogeshwari Metro Station, Jogeshwari (East), Mumbai - 400060 Maharashtra, India Phone : +91 7208323615 WhatsApp : +91 9076110550 Email : sales@dishaexport.in Web : www.dishexport.in Working Hours : 10:00 am - 6:00 pm (IST) Working Days : Monday - Saturday