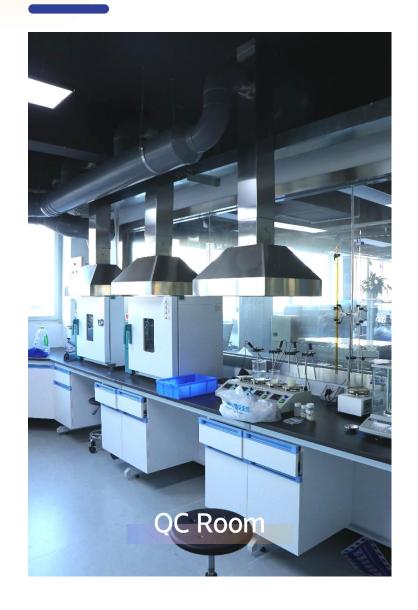

#### **R&D Center**

Hongsheng's R&D center has a synthesis laboratory, analysis laboratory, QC room, textile testing room, washing/dyeing and finishing experimental area, and is equipped with high-tech talents such as R&D personnel, quality control personnel, technicians, and analysis engineers.