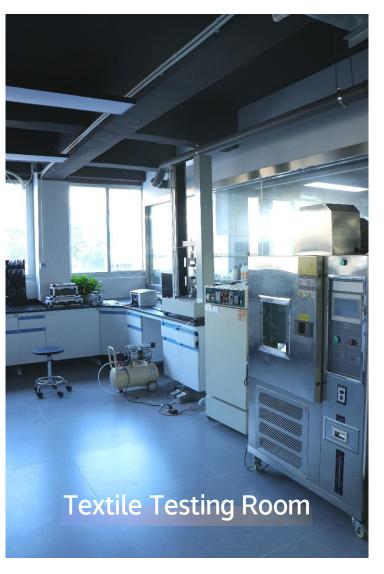

#### **R&D Center**

Hongsheng's R&D center has a synthesis laboratory, analysis laboratory, QC room, textile testing room, washing/dyeing and finishing experimental area, and is equipped with high-tech talents such as R&D personnel, quality control personnel, technicians, and analysis engineers.

#### **Synthesis Laboratory**

Washing/Dyeing And Finishing Experimental Area

Sample Retention Room