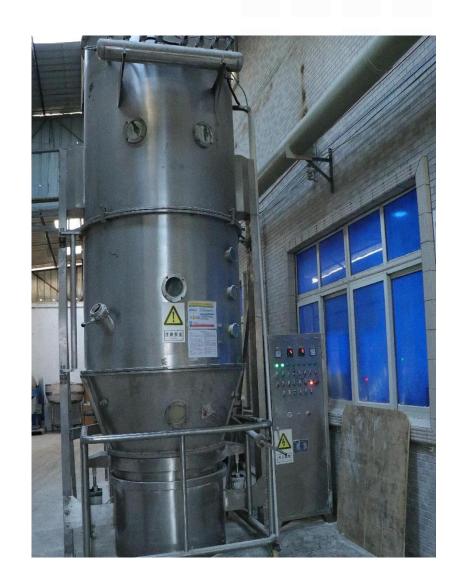

Area

#### **Recreational Areas**





**Meeting Room** 

#### **Negotiation Room**







#### **R&D Center**

Hongsheng's R&D center has a synthesis laboratory, analysis laboratory, QC room, textile testing room, washing/dyeing and finishing experimental area, and is equipped with high-tech talents such as R&D personnel, quality control personnel, technicians, and analysis engineers.





#### **Synthesis Laboratory**











Washing/Dyeing And Finishing Experimental Area



Sample Retention Room

# **Production Workshop**



This is Hongsheng's production workshop, and our maximum daily output can reach 100 T.

Synthesis Production Workshop

# **Production Workshop**





**Production Equipment** 

**Synthesis Workshop** 

# **Production Workshop**



**Solid Production Workshop** 



## Finished Product Warehouse