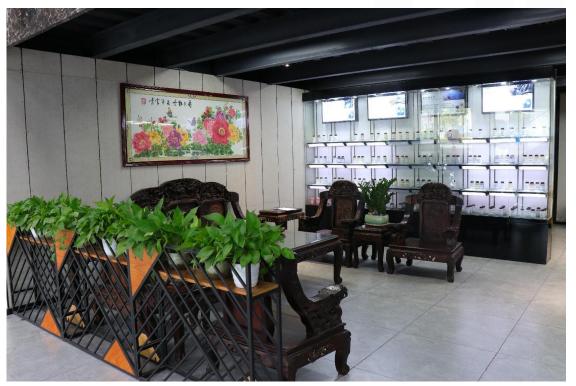

#### Office Lobby

 Hongsheng Biotechnology is headquartered in Dachong Town, Zhongshan City, Guangdong Province, and is the most concentrated area in China's denim washing industry.

#### **Exhibition Area**

 Hongsheng has been focusing on denim washing aids for more than ten years and has over a hundred types of washing aids.

**Chairman's Office** 