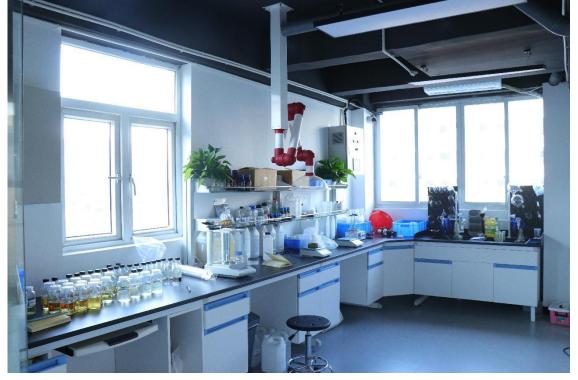

#### **R&D Center**

Hongsheng's R&D center has a synthesis laboratory, analysis laboratory, QC room, textile testing room, washing/dyeing and finishing experimental area, and is equipped with high-tech talents such as R&D personnel, quality control personnel, technicians, and analysis engineers.

#### **Synthesis Laboratory**

Washing/Dyeing And Finishing Experimental Area

Sample Retention Room