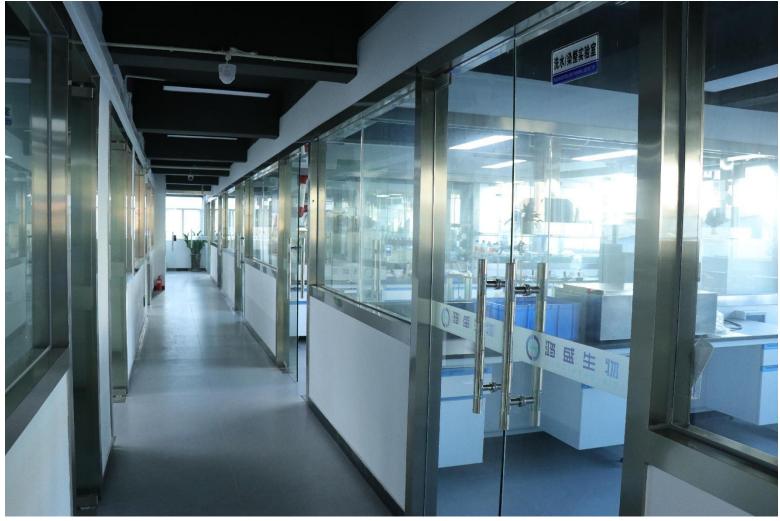

#### **R&D Center**

Hongsheng's R&D center has a synthesis laboratory, analysis laboratory, QC room, textile testing room, washing/dyeing and finishing experimental area, and is equipped with high-tech talents such as R&D personnel, quality control personnel, technicians, and analysis engineers.

#### **Synthesis Laboratory**

Washing/Dyeing And Finishing Experimental Area

Sample Retention Room