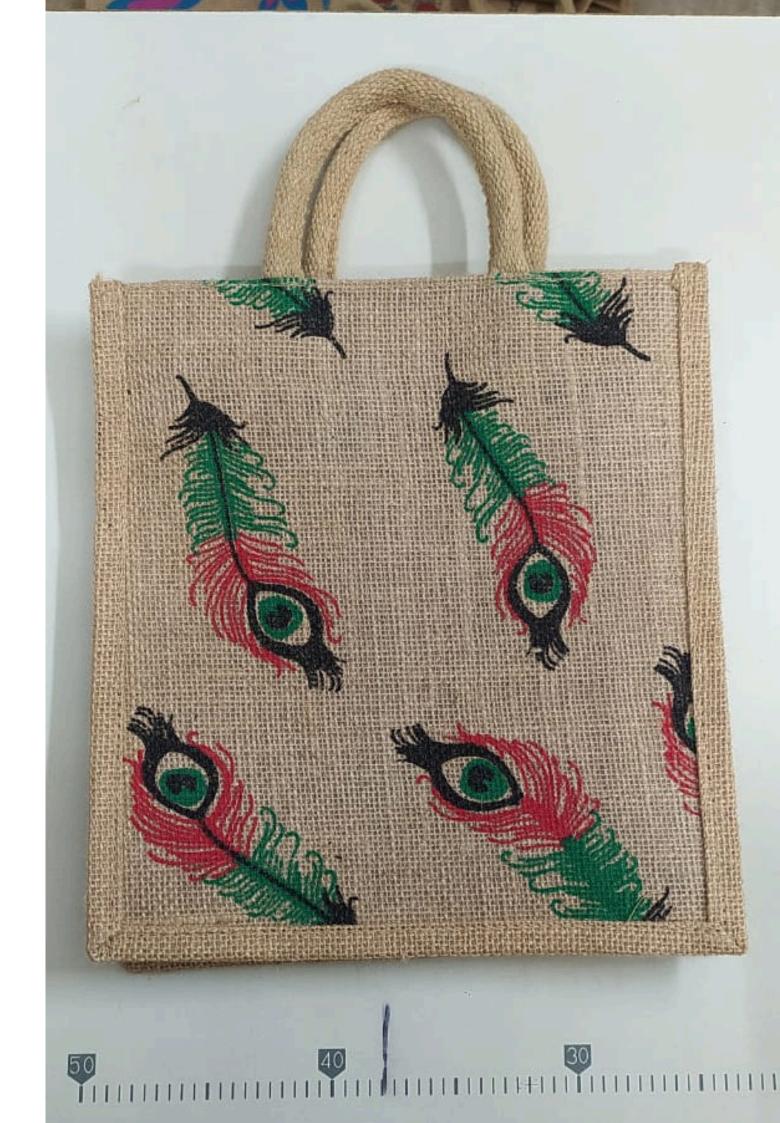

## we manufacture jute and canvas hand bag

Jute and canvas handbags are ecofriendly and stylish accessories known for their durability and sustainability. Jute, a natural fiber, is biodegradable and gives the bag a rustic, textured look, while canvas adds strength and versatility. These bags are ideal for everyday use, offering a blend of fashion and function, and are perfect for shopping, casual outings, or work. Their natural materials make them an environmentally conscious alternative to synthetic bags, promoting both style and sustainability.