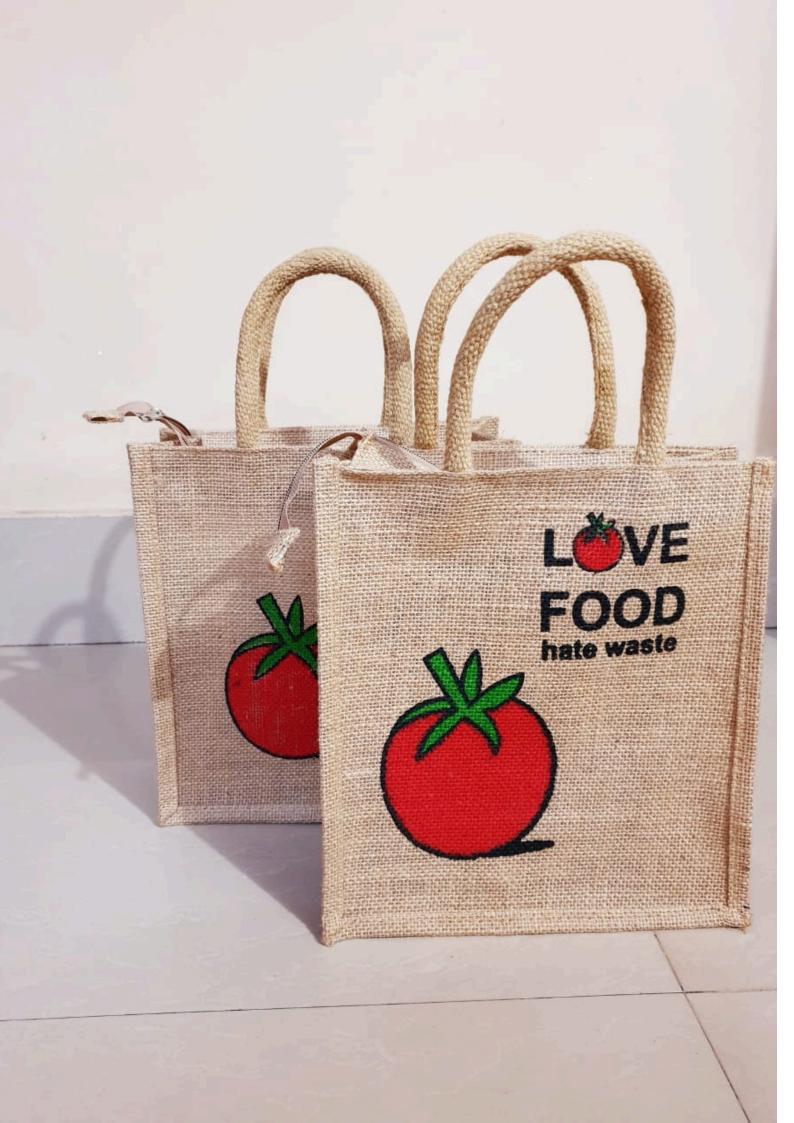

## we manufacture jute and canvas hand bag

Jute and canvas handbags are ecofriendly and stylish accessories known for their durability and sustainability. Jute, a natural fiber, is biodegradable and gives the bag a rustic, textured look, while canvas adds strength and versatility. These bags are ideal for everyday use, offering a blend of fashion and function, and are perfect for shopping, casual outings, or work. Their natural materials make them an environmentally conscious alternative to synthetic bags, promoting both style and sustainability.