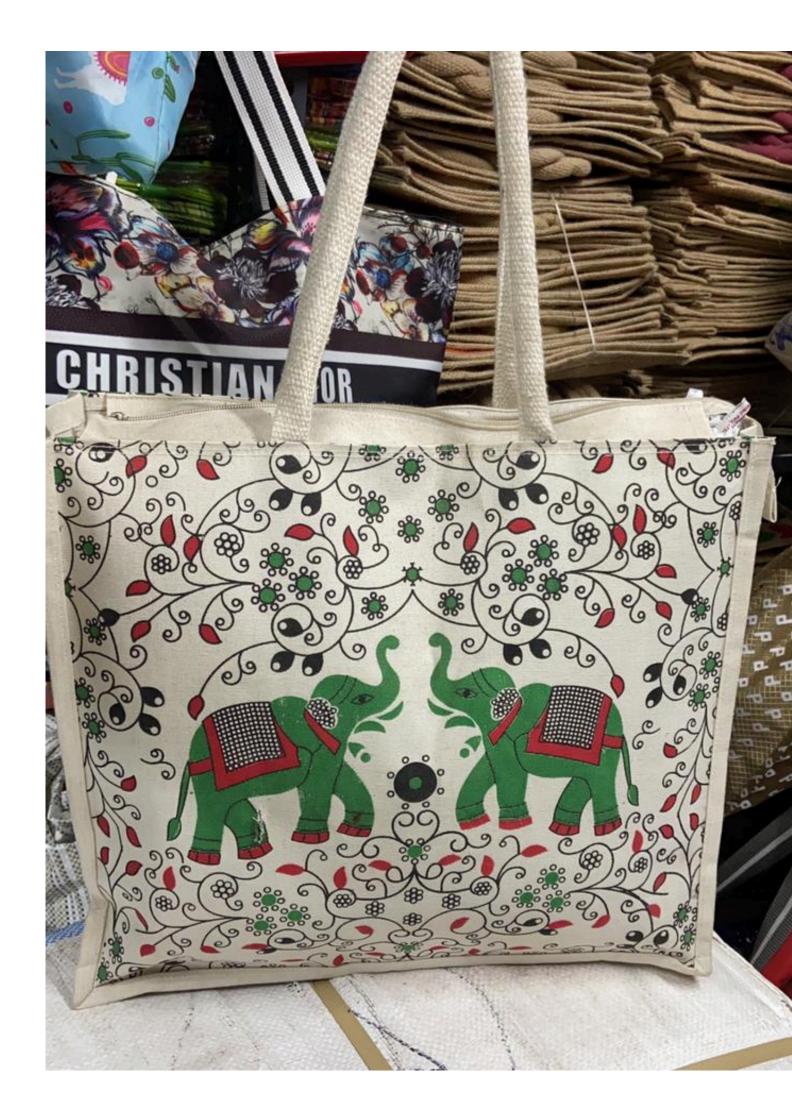

## we manufacture jute and canvas hand bag

Jute and canvas handbags are ecofriendly and stylish accessories known for their durability and sustainability. Jute, a natural fiber, is biodegradable and gives the bag a rustic, textured look, while canvas adds strength and versatility. These bags are ideal for everyday use, offering a blend of fashion and function, and are perfect for shopping, casual outings, or work. Their natural materials make them an environmentally conscious alternative to synthetic bags, promoting both style and sustainability.