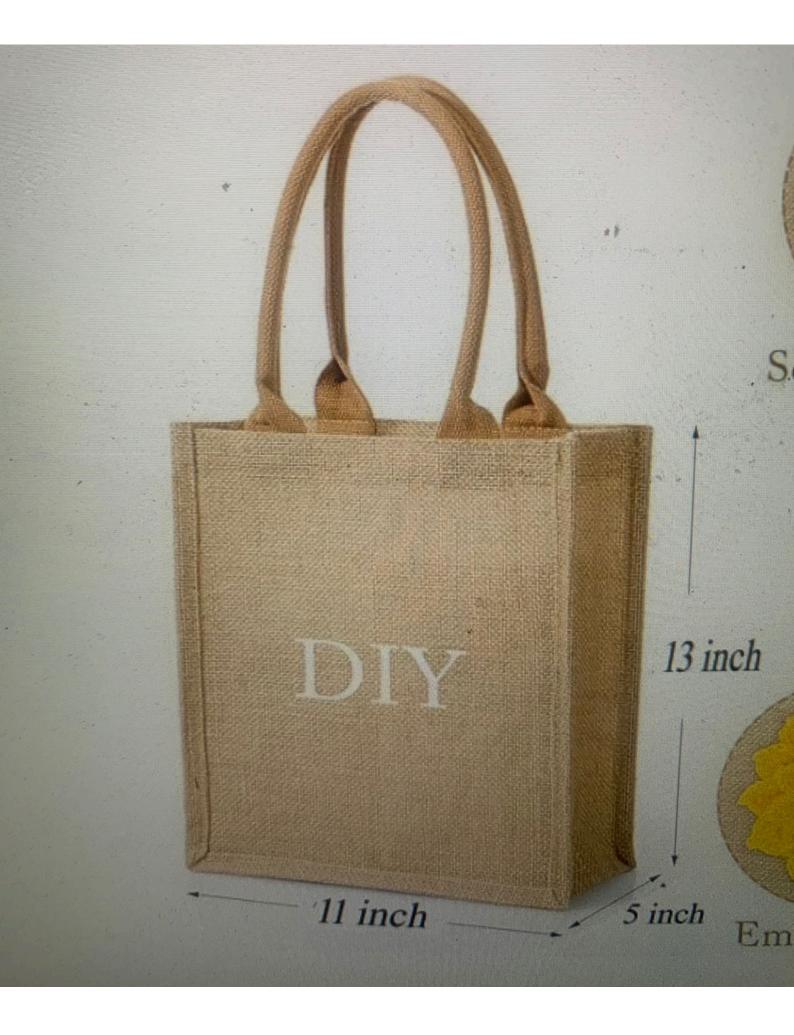

## we manufacture jute and canvas hand bag

Jute and canvas handbags are ecofriendly and stylish accessories known for their durability and sustainability. Jute, a natural fiber, is biodegradable and gives the bag a rustic, textured look, while canvas adds strength and versatility. These bags are ideal for everyday use, offering a blend of fashion and function, and are perfect for shopping, casual outings, or work. Their natural materials make them an environmentally conscious alternative to synthetic bags, promoting both style and sustainability.