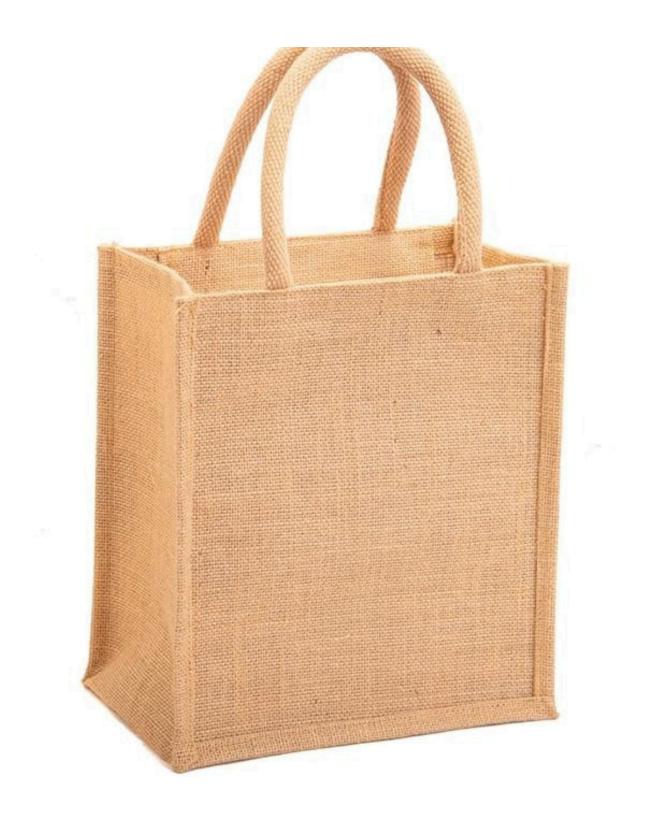

## we manufacture jute and canvas hand bag

Jute and canvas handbags are ecofriendly and stylish accessories known for their durability and sustainability. Jute, a natural fiber, is biodegradable and gives the bag a rustic, textured look, while canvas adds strength and versatility. These bags are ideal for everyday use, offering a blend of fashion and function, and are perfect for shopping, casual outings, or work. Their natural materials make them an environmentally conscious alternative to synthetic bags, promoting both style and sustainability.