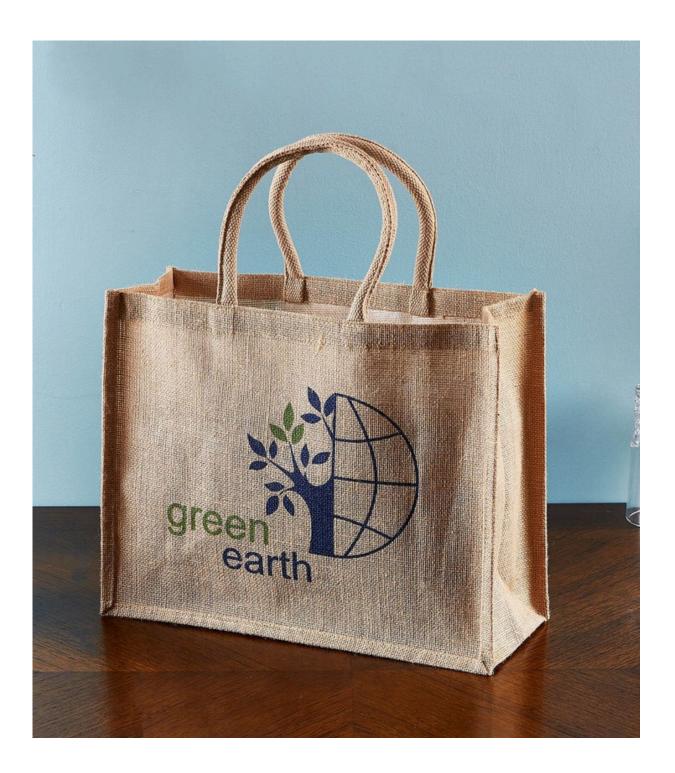

## we manufacture jute and canvas hand bag

Jute and canvas handbags are ecofriendly and stylish accessories known for their durability and sustainability. Jute, a natural fiber, is biodegradable and gives the bag a rustic, textured look, while canvas adds strength and versatility. These bags are ideal for everyday use, offering a blend of fashion and function, and are perfect for shopping, casual outings, or work. Their natural materials make them an environmentally conscious alternative to synthetic bags, promoting both style and sustainability.