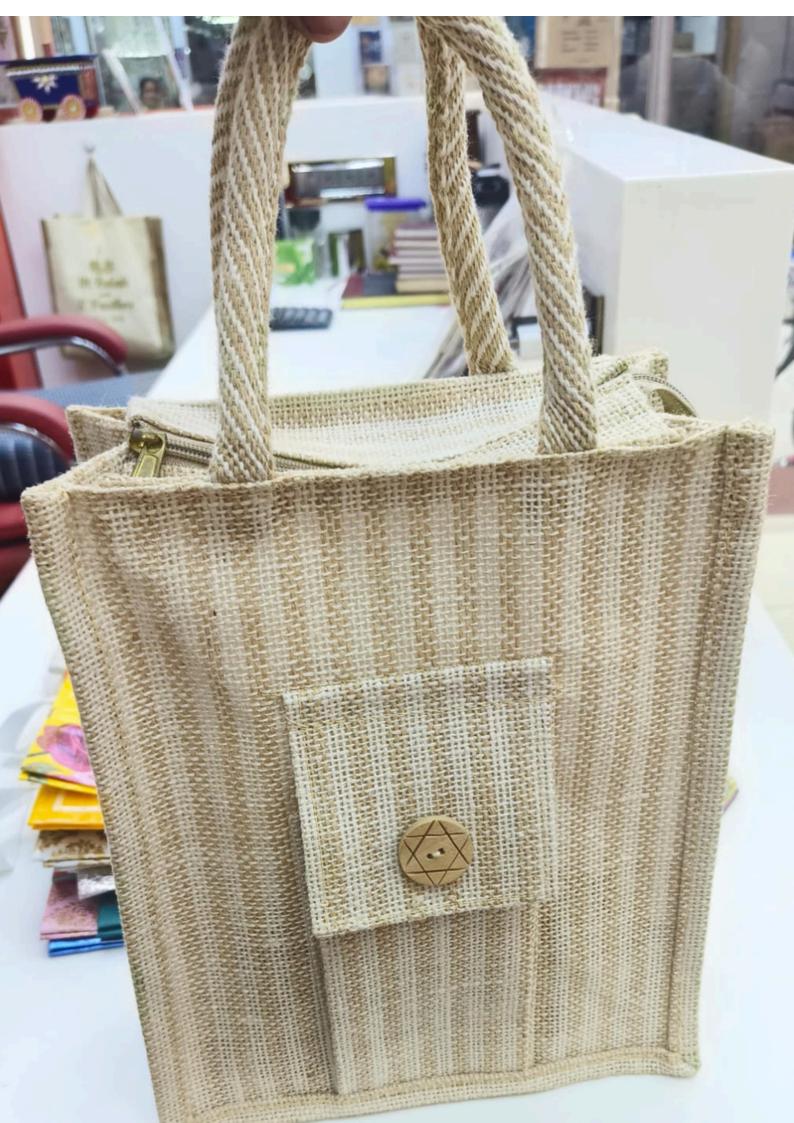

## we manufacture jute and canvas hand bag

Jute and canvas handbags are ecofriendly and stylish accessories known for their durability and sustainability. Jute, a natural fiber, is biodegradable and gives the bag a rustic, textured look, while canvas adds strength and versatility. These bags are ideal for everyday use, offering a blend of fashion and function, and are perfect for shopping, casual outings, or work. Their natural materials make them an environmentally conscious alternative to synthetic bags, promoting both style and sustainability.