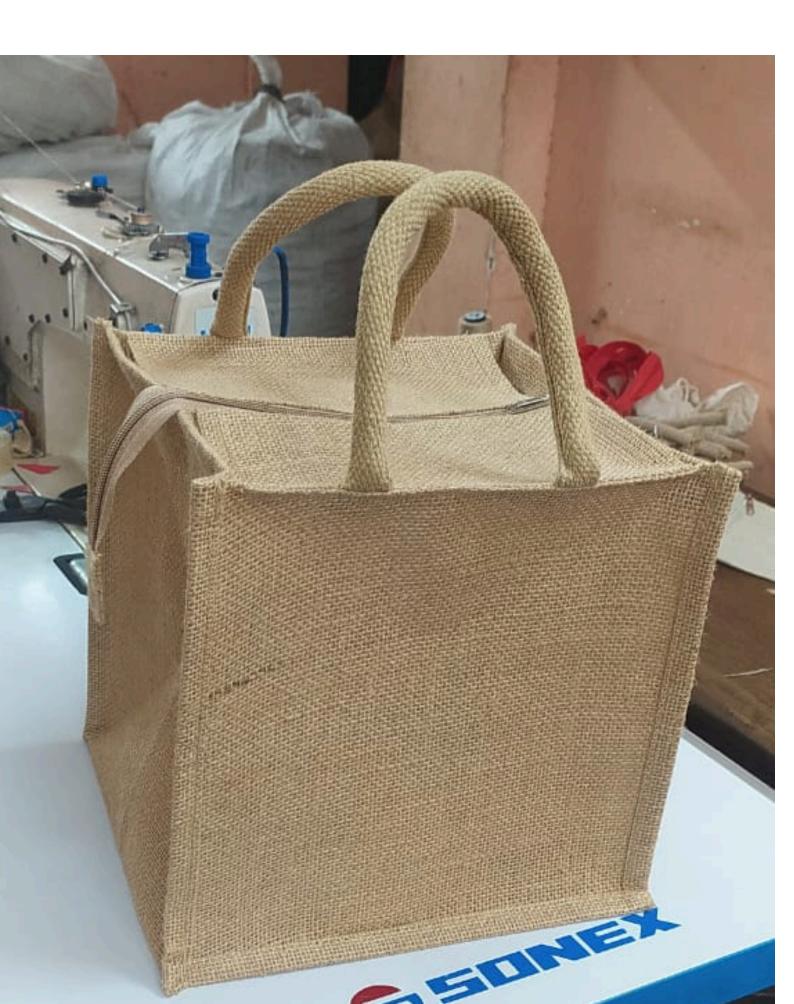

## we manufacture jute and canvas hand bag

Jute and canvas handbags are ecofriendly and stylish accessories known for their durability and sustainability. Jute, a natural fiber, is biodegradable and gives the bag a rustic, textured look, while canvas adds strength and versatility. These bags are ideal for everyday use, offering a blend of fashion and function, and are perfect for shopping, casual outings, or work. Their natural materials make them an environmentally conscious alternative to synthetic bags, promoting both style and sustainability.