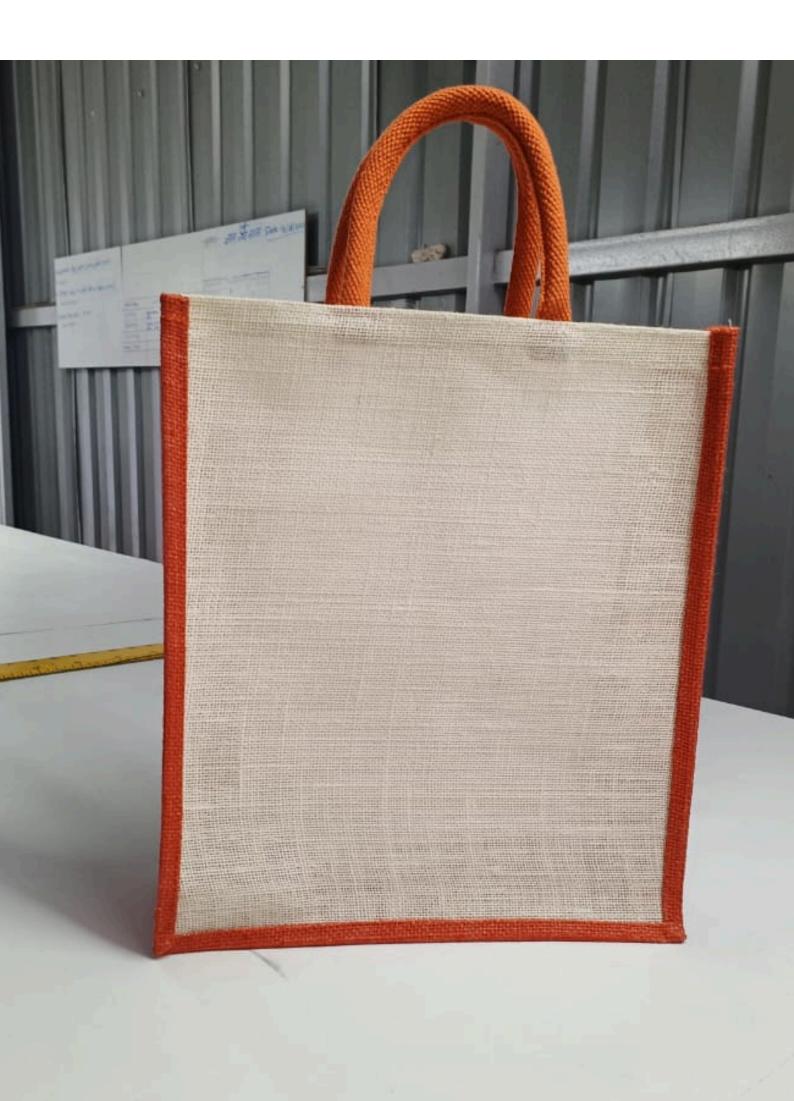

## we manufacture jute and canvas hand bag

Jute and canvas handbags are ecofriendly and stylish accessories known for their durability and sustainability. Jute, a natural fiber, is biodegradable and gives the bag a rustic, textured look, while canvas adds strength and versatility. These bags are ideal for everyday use, offering a blend of fashion and function, and are perfect for shopping, casual outings, or work. Their natural materials make them an environmentally conscious alternative to synthetic bags, promoting both style and sustainability.