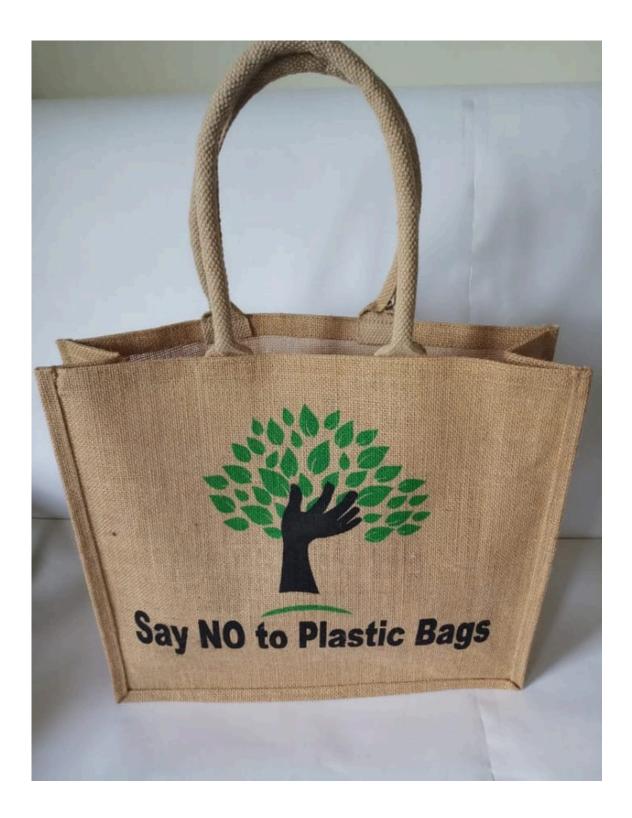

## we manufacture jute and canvas hand bag

Jute and canvas handbags are ecofriendly and stylish accessories known for their durability and sustainability. Jute, a natural fiber, is biodegradable and gives the bag a rustic, textured look, while canvas adds strength and versatility. These bags are ideal for everyday use, offering a blend of fashion and function, and are perfect for shopping, casual outings, or work. Their natural materials make them an environmentally conscious alternative to synthetic bags, promoting both style and sustainability.