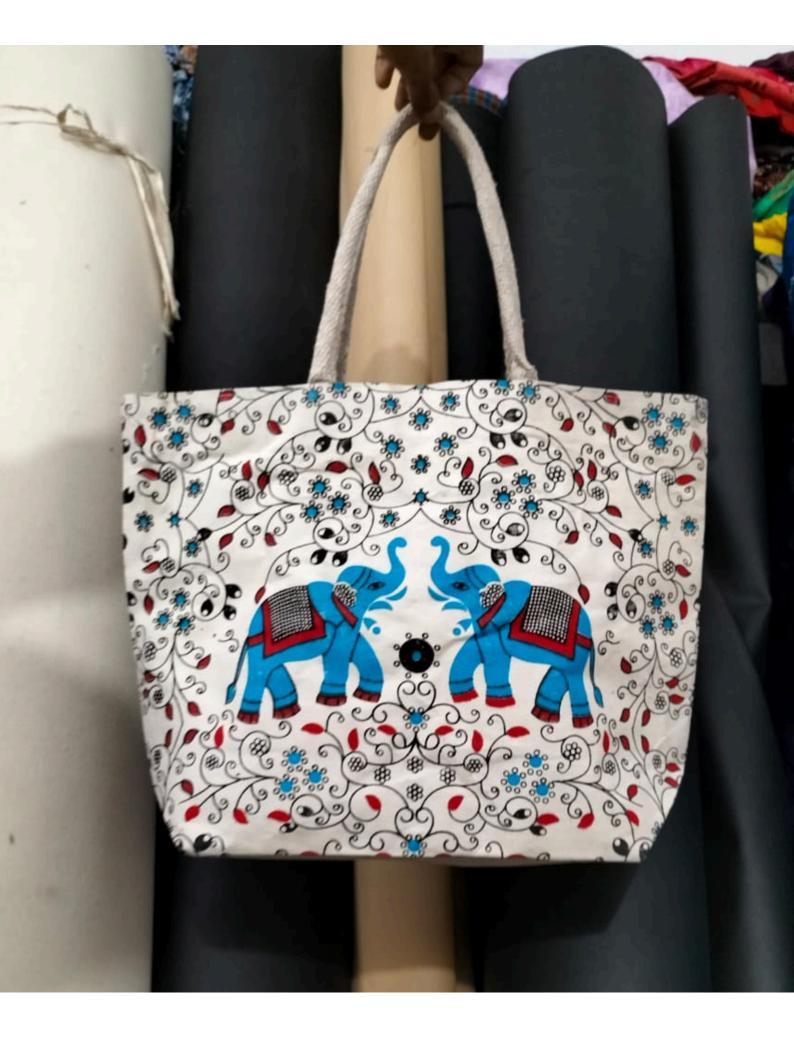

## we manufacture jute and canvas hand bag

Jute and canvas handbags are ecofriendly and stylish accessories known for their durability and sustainability. Jute, a natural fiber, is biodegradable and gives the bag a rustic, textured look, while canvas adds strength and versatility. These bags are ideal for everyday use, offering a blend of fashion and function, and are perfect for shopping, casual outings, or work. Their natural materials make them an environmentally conscious alternative to synthetic bags, promoting both style and sustainability.