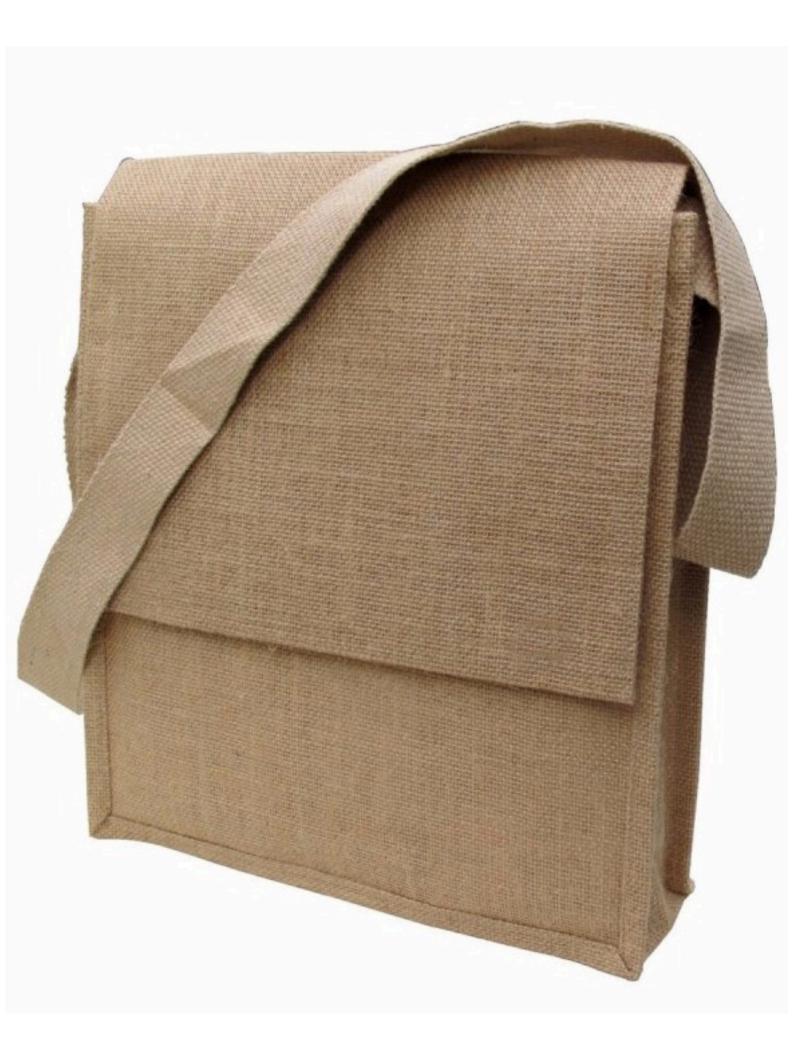

## we manufacture jute and canvas hand bag

Jute and canvas handbags are ecofriendly and stylish accessories known for their durability and sustainability. Jute, a natural fiber, is biodegradable and gives the bag a rustic, textured look, while canvas adds strength and versatility. These bags are ideal for everyday use, offering a blend of fashion and function, and are perfect for shopping, casual outings, or work. Their natural materials make them an environmentally conscious alternative to synthetic bags, promoting both style and sustainability.