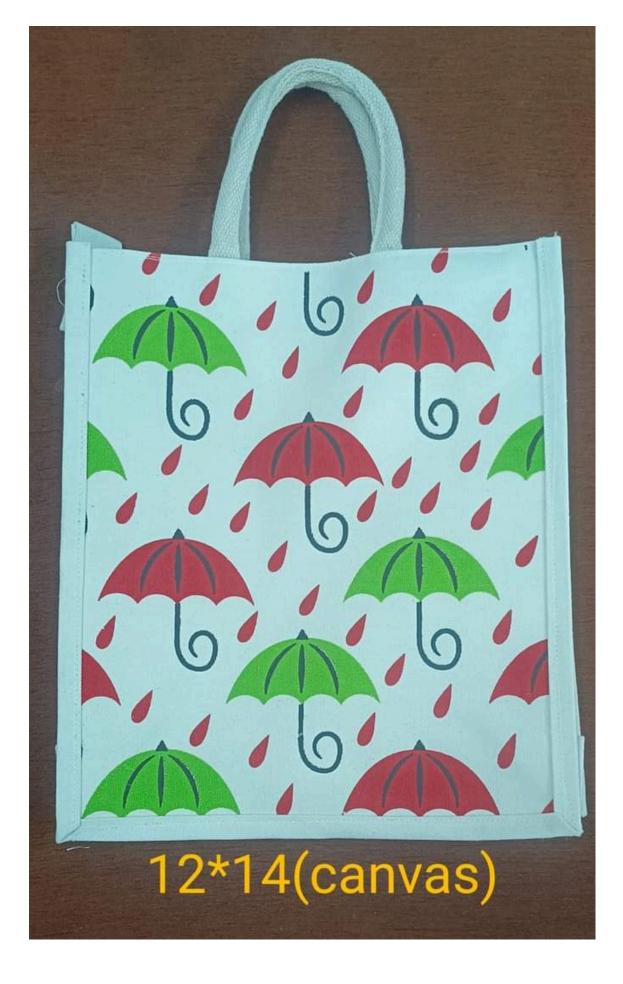

## we manufacture jute and canvas hand bag

Jute and canvas handbags are ecofriendly and stylish accessories known for their durability and sustainability. Jute, a natural fiber, is biodegradable and gives the bag a rustic, textured look, while canvas adds strength and versatility. These bags are ideal for everyday use, offering a blend of fashion and function, and are perfect for shopping, casual outings, or work. Their natural materials make them an environmentally conscious alternative to synthetic bags, promoting both style and sustainability.