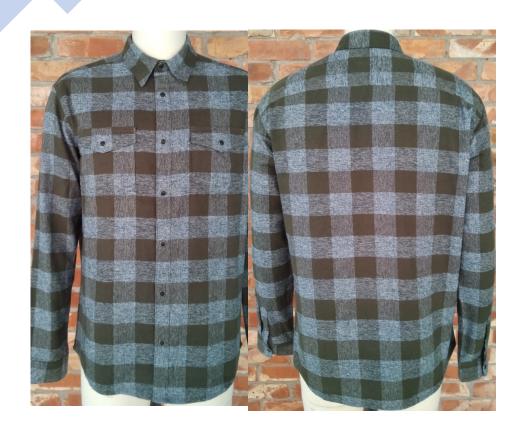

THIS IS SGBD Classic Heavy Flannel 100% Cotton Y/D, 245 gms Heavy Brushed, Garment Washed

THIS IS SGBD Classic Grindle Check 100% Cotton Y/D 190 gms Light Peached, Garment Washed

THIS IS SGBD Classic Grindle Check 100% Cotton Y/D 190 gms Light Peached, Garment Washed