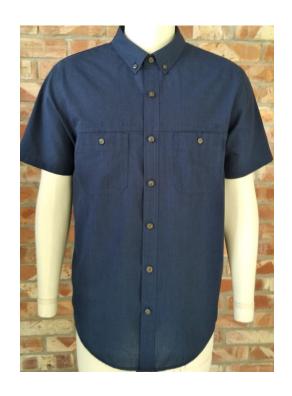

THIS IS SGBD Classic Chambery 100% Cotton Chambray Both side brushed

THIS IS SGBD Classic Chambery 100% Cotton Chambray Both side brushed

THIS IS SGBD Classic Heavy Flannel 100% Cotton Y/D 245 gms Heavy Brushed , Garment Washed