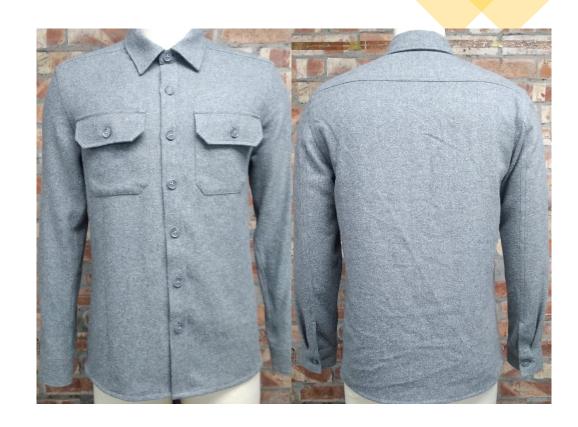

THIS IS SGBD Classic Knitted Shirt 50% Cotton 50% Poly Yarn Dyed Single Jersey

GSM- 160 gms Wash- Heavy Bleach Western Pocket and Yoke