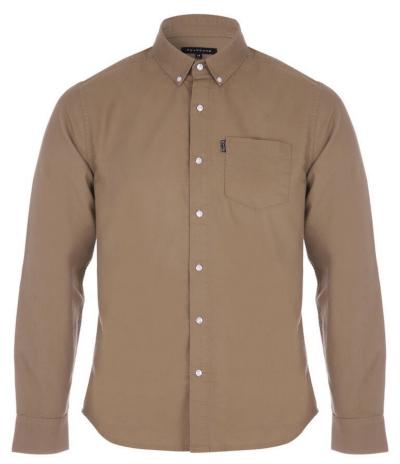

# THIS IS SGBD CLASSIC SHIRT

100% cotton twill

- Garment Washed
- •Regular Fit
- •Two pockets