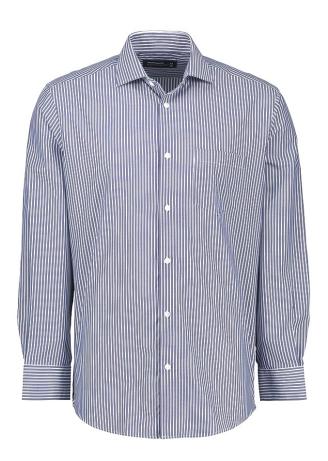

THIS IS SGBD Classic Flannel Check 100% Cotton Y/D 160 gms Both side Brushed Garment Washed

THIS IS SGBD Classic Flannel Check 100% Cotton Y/D 160 gms Both side Brushed Garment Washed

THIS IS SGBD Classic Stripe 100% Cotton Y/D 160 gms Both side Brushed Garment Washed