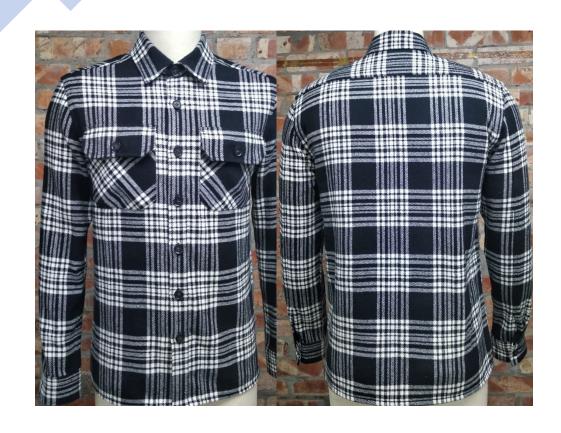

THIS IS SGBD Classic Flannel Check 100% Cotton Y/D 160 gms Both side Brushed Garment Washed

THIS IS SGBD Classic Flannel Check 100% Cotton Y/D 160 gms Both side Brushed Garment Washed

THIS IS SGBD Classic Stripe 100% Cotton Y/D 160 gms Both side Brushed Garment Washed