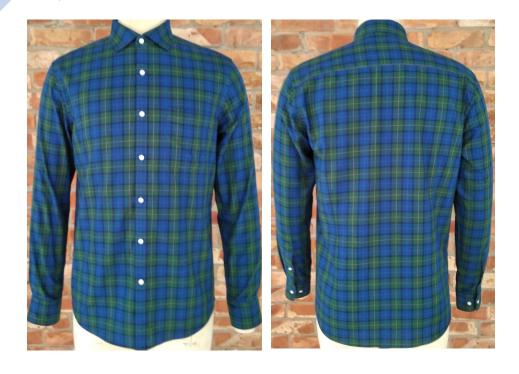

# THIS IS SGBD CLASSIC SHIRT

100% cotton Flannel

- Garment Washed
- •Regular Fit
- •Two pockets