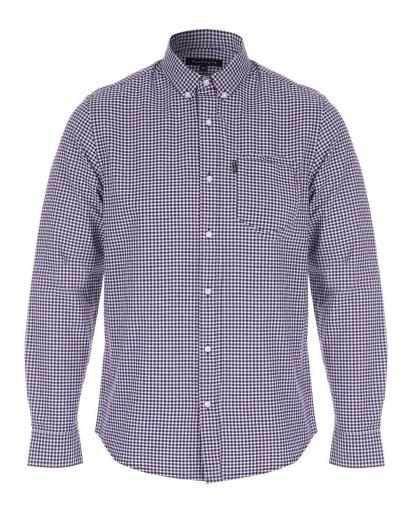

# THIS IS SGBD CLASSIC SHIRT

100% cotton Flannel

- Garment Washed
- •Regular Fit
- •Two pockets