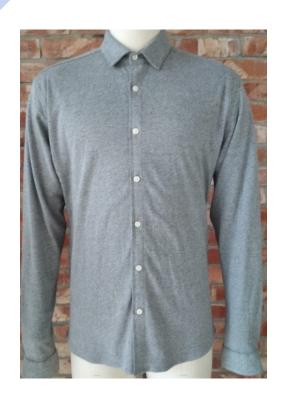

THIS IS SGBD Classic Knitted Shirt 50% Cotton 50% Poly Yarn Dyed Single Jersey

GSM- 160 gms Wash- Heavy Bleach Western Pocket and Yoke