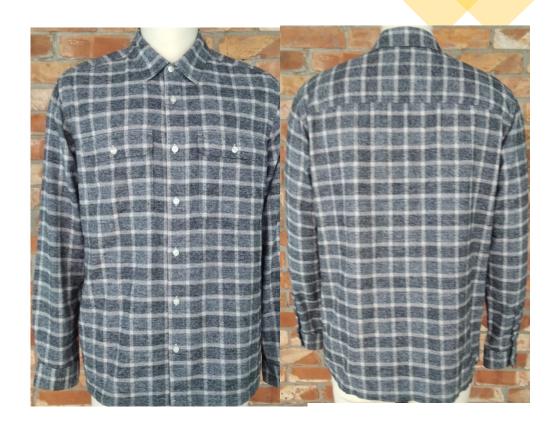

THIS IS SGBD Classic Heavy Flannel 100% Cotton Y/D, 245 gms Heavy Brushed, Garment Washed

THIS IS SGBD Classic Grindle Check 100% Cotton Y/D 190 gms Light Peached, Garment Washed

THIS IS SGBD Classic Grindle Check 100% Cotton Y/D 190 gms Light Peached, Garment Washed