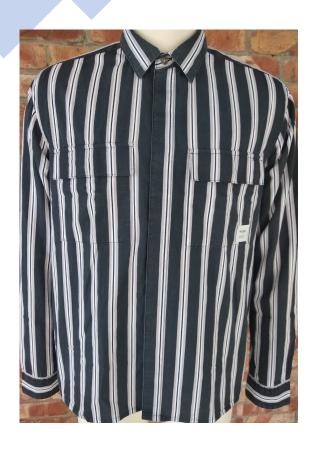

THIS IS SGBD Classic Flannel Check 100% Cotton Y/D 160 gms Both side Brushed Garment Washed

THIS IS SGBD Classic Flannel Check 100% Cotton Y/D 160 gms Both side Brushed Garment Washed

THIS IS SGBD Classic Stripe 100% Cotton Y/D 160 gms Both side Brushed Garment Washed