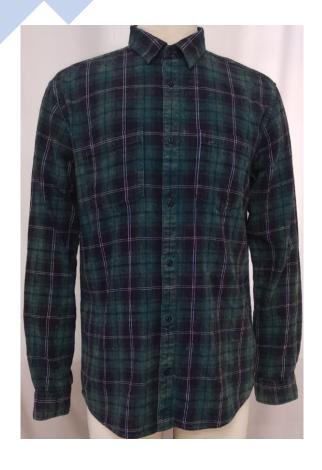

# THIS IS SGBD CLASSIC SHIRT

100% cotton Flannel

- Garment Washed
- •Regular Fit
- •Two pockets