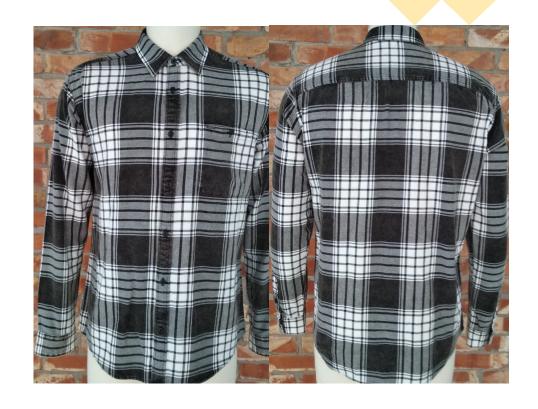

THIS IS SGBD Classic Flannel Check 100% Cotton Y/D 160 gms Both side Brushed Garment Washed

THIS IS SGBD Classic Flannel Check 100% Cotton Y/D 160 gms Both side Brushed Garment Washed

THIS IS SGBD Classic Stripe 100% Cotton Y/D 160 gms Both side Brushed Garment Washed