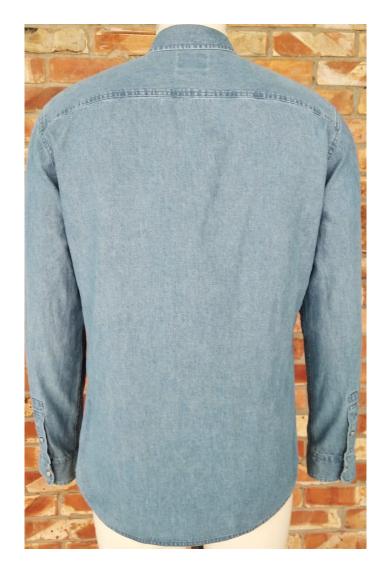

100% Cotton Y/D 160 gms Both side Brushed Garment Washed

THIS IS SGBD Classic AOP 100% Cotton AOP 120 gms Garment Washed

100% Cotton Indigo GSM-4.5 Oz. Wash- Heavy Bleach Western Pocket and Yoke

GSM- 160 gms Wash- Heavy Bleach Western Pocket and Yoke