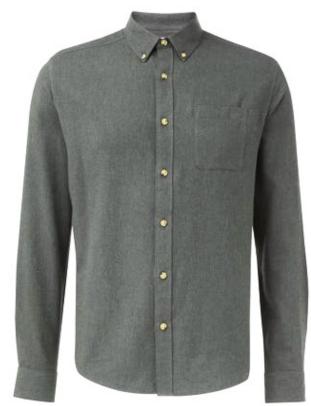

# THIS IS SGBD CLASSIC SHIRT

100% cotton twill

- Garment Washed
- •Regular Fit
- •Two pockets

# THIS IS SGBD CLASSIC SHIRT

- •Garment Washed
- •Regular Fit
- •Two pockets

# THIS IS SGBD CLASSIC SHIRT

- Garment Washed
- •Regular Fit
- Two pockets