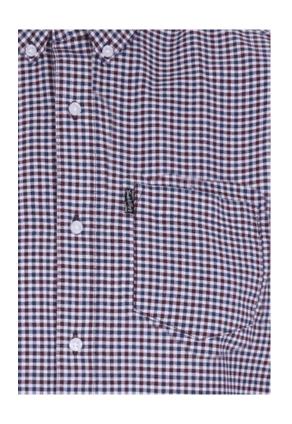

# THIS IS SGBD CLASSIC SHIRT

100% cotton Flannel

- Garment Washed
- •Regular Fit
- •Two pockets