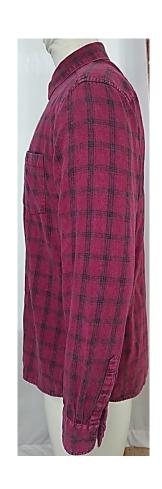

# THIS IS SGBD CLASSIC SHIRT

100% cotton Flannel

- Garment Washed
- •Regular Fit
- •Two pockets