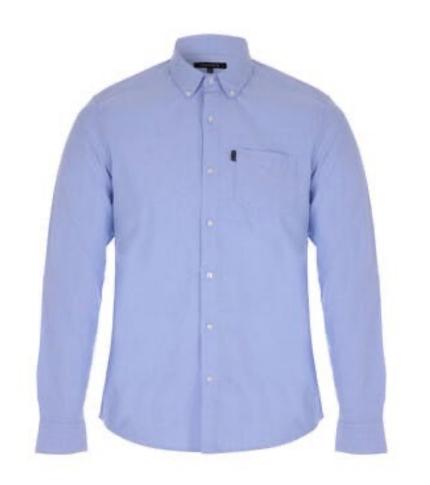

# THIS IS SGBD CLASSIC SHIRT

100% cotton OXFORD

- Garment wash
- •Regular Fit
- •Two pockets