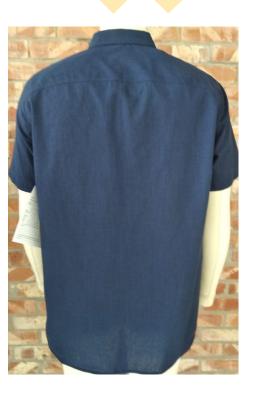

THIS IS SGBD Classic Chambery 100% Cotton Chambray Both side brushed

THIS IS SGBD Classic Chambery 100% Cotton Chambray Both side brushed

THIS IS SGBD Classic Heavy Flannel 100% Cotton Y/D 245 gms Heavy Brushed , Garment Washed