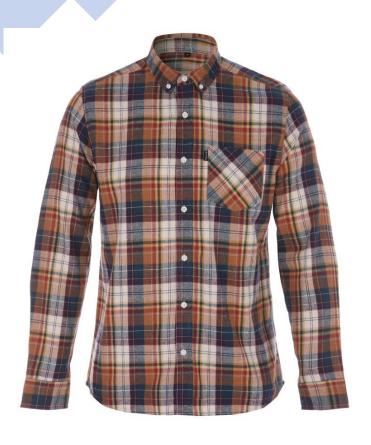

# THIS IS SGBD CLASSIC SHIRT

100% cotton Flannel

- Garment Washed
- •Regular Fit
- •Two pockets

THIS IS SGBD Classic AOP 100% Cotton AOP 120 gms Garment Washed

THIS IS SGBD Classic AOP 100% Cotton AOP 120 gms Garment Washed