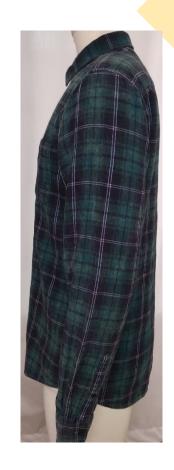

# THIS IS SGBD CLASSIC SHIRT

100% cotton Flannel

- Garment Washed
- •Regular Fit
- •Two pockets