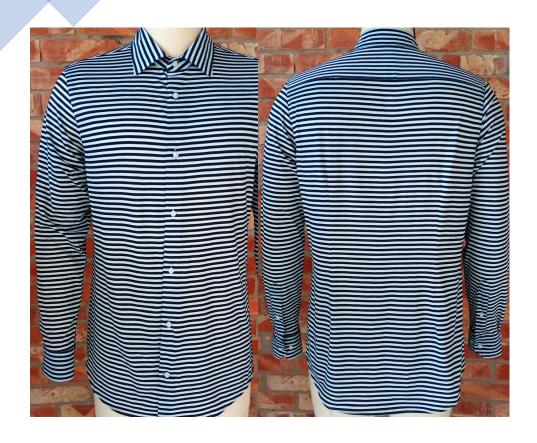

THIS IS SGBD Classic Knitted Shirt 50% Cotton 50% Poly Yarn Dyed Single Jersey

GSM- 160 gms Wash- Heavy Bleach Western Pocket and Yoke