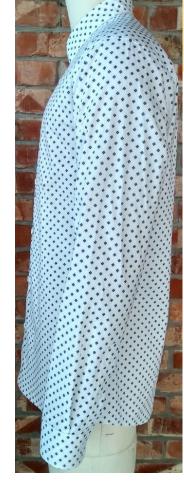

# THIS IS SGBD CLASSIC SHIRT

100% cotton Flannel

- Garment Washed
- •Regular Fit
- •Two pockets

THIS IS SGBD Classic AOP 100% Cotton AOP 120 gms Garment Washed

THIS IS SGBD Classic AOP 100% Cotton AOP 120 gms Garment Washed

# THIS IS SGBD CLASSIC SHIRT

100% cotton Flannel

- Garment Washed
- •Regular Fit
- •Two pockets