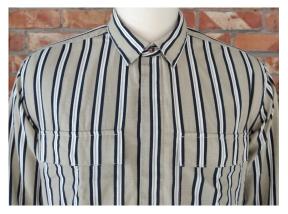

THIS IS SGBD Classic Flannel Check 100% Cotton Y/D 160 gms Both side Brushed Garment Washed

THIS IS SGBD Classic Flannel Check 100% Cotton Y/D 160 gms Both side Brushed Garment Washed

THIS IS SGBD Classic Stripe 100% Cotton Y/D 160 gms Both side Brushed Garment Washed