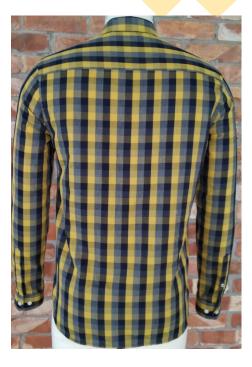

THIS IS SGBD Classic Flannel Check 100% Cotton Y/D 160 gms Both side Brushed Garment Washed

THIS IS SGBD Classic Flannel Check 100% Cotton Y/D 160 gms Both side Brushed Garment Washed

THIS IS SGBD Classic Stripe 100% Cotton Y/D 160 gms Both side Brushed Garment Washed