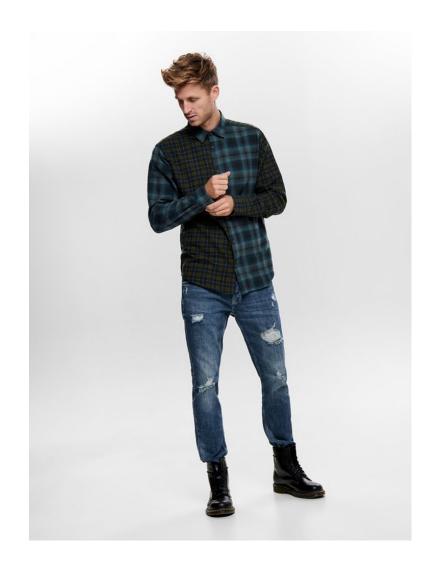

THIS IS SGBD Classic Flannel Check 100% Cotton Y/D 160 gms Both side Brushed Garment Washed

THIS IS SGBD Classic Flannel Check 100% Cotton Y/D 160 gms Both side Brushed Garment Washed

THIS IS SGBD Classic Stripe 100% Cotton Y/D 160 gms Both side Brushed Garment Washed