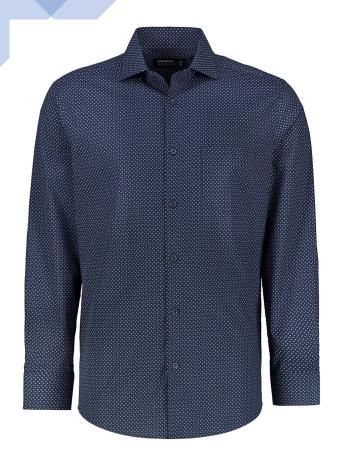

# THIS IS SGBD CLASSIC SHIRT

100% cotton Flannel

- Garment Washed
- •Regular Fit
- •Two pockets

THIS IS SGBD Classic AOP 100% Cotton AOP 120 gms Garment Washed

THIS IS SGBD Classic AOP 100% Cotton AOP 120 gms Garment Washed