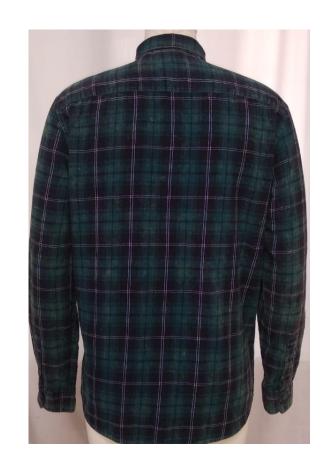

# THIS IS SGBD CLASSIC SHIRT

100% cotton Flannel

- Garment Washed
- •Regular Fit
- •Two pockets