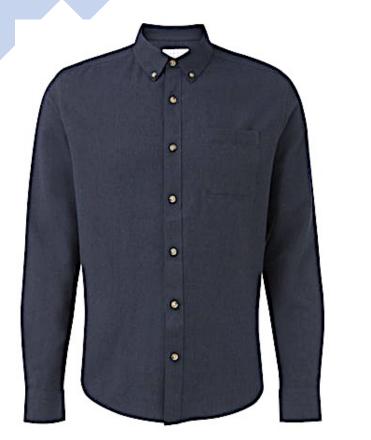

# THIS IS SGBD CLASSIC SHIRT

100% cotton twill

- Garment Washed
- •Regular Fit
- •Two pockets

# THIS IS SGBD CLASSIC SHIRT

- •Garment Washed
- •Regular Fit
- •Two pockets

# THIS IS SGBD CLASSIC SHIRT

- Garment Washed
- •Regular Fit
- Two pockets