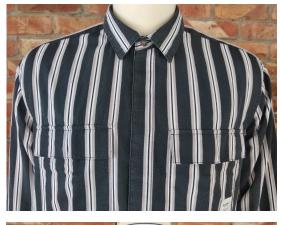

THIS IS SGBD Classic Flannel Check 100% Cotton Y/D 160 gms Both side Brushed Garment Washed

THIS IS SGBD Classic Flannel Check 100% Cotton Y/D 160 gms Both side Brushed Garment Washed

THIS IS SGBD Classic Stripe 100% Cotton Y/D 160 gms Both side Brushed Garment Washed