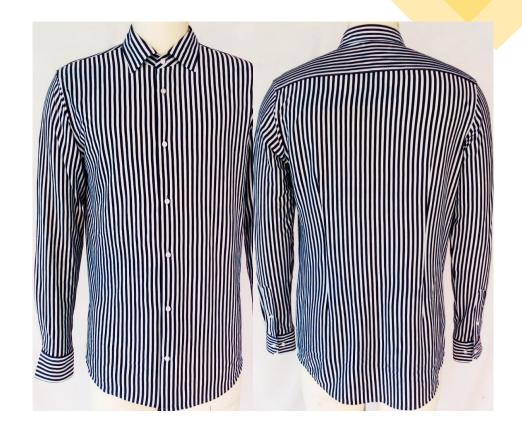

THIS IS SGBD Classic Flannel Check 100% Cotton Y/D 160 gms Both side Brushed Garment Washed

THIS IS SGBD Classic Flannel Check 100% Cotton Y/D 160 gms Both side Brushed Garment Washed

THIS IS SGBD Classic Stripe 100% Cotton Y/D 160 gms Both side Brushed Garment Washed

100% Cotton Y/D 160 gms Both side Brushed Garment Washed

THIS IS SGBD Classic AOP 100% Cotton AOP 120 gms Garment Washed

100% Cotton Indigo GSM-4.5 Oz. Wash- Heavy Bleach Western Pocket and Yoke

GSM- 160 gms Wash- Heavy Bleach Western Pocket and Yoke