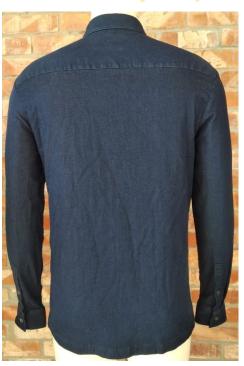

THIS IS SGBD Classic Knitted Shirt 50% Cotton 50% Poly Yarn Dyed Single Jersey

GSM- 160 gms Wash- Heavy Bleach Western Pocket and Yoke