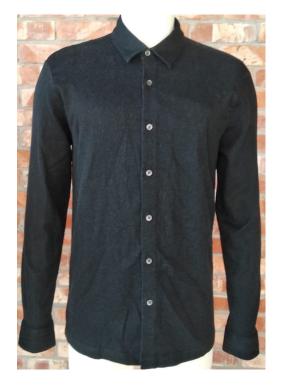

THIS IS SGBD Classic Knitted Shirt 50% Cotton 50% Poly Yarn Dyed Single Jersey

GSM- 160 gms Wash- Heavy Bleach Western Pocket and Yoke