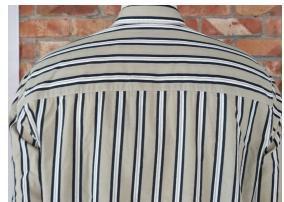

THIS IS SGBD Classic Flannel Check 100% Cotton Y/D 160 gms Both side Brushed Garment Washed

THIS IS SGBD Classic Flannel Check 100% Cotton Y/D 160 gms Both side Brushed Garment Washed

THIS IS SGBD Classic Stripe 100% Cotton Y/D 160 gms Both side Brushed Garment Washed