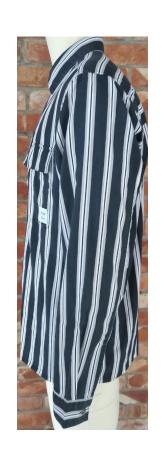

THIS IS SGBD Classic Flannel Check 100% Cotton Y/D 160 gms Both side Brushed Garment Washed

THIS IS SGBD Classic Flannel Check 100% Cotton Y/D 160 gms Both side Brushed Garment Washed

THIS IS SGBD Classic Stripe 100% Cotton Y/D 160 gms Both side Brushed Garment Washed