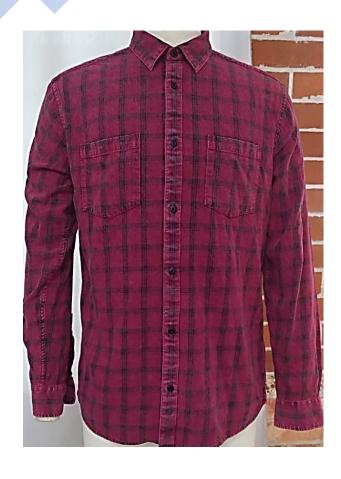

# THIS IS SGBD CLASSIC SHIRT

100% cotton Flannel

- Garment Washed
- •Regular Fit
- •Two pockets