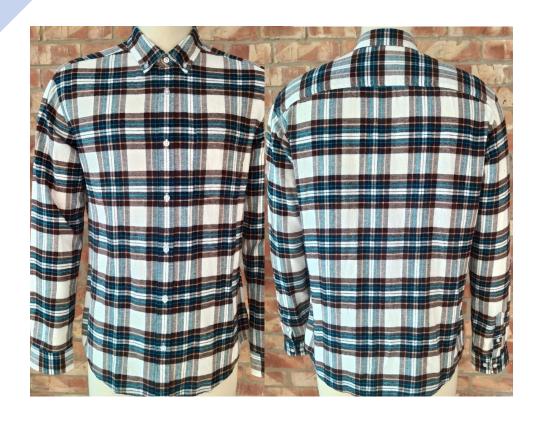

THIS IS SGBD Classic Flannel Check 100% Cotton Y/D 160 gms Both side Brushed Garment Washed

THIS IS SGBD Classic Flannel Check 100% Cotton Y/D 160 gms Both side Brushed Garment Washed

THIS IS SGBD Classic Stripe 100% Cotton Y/D 160 gms Both side Brushed Garment Washed