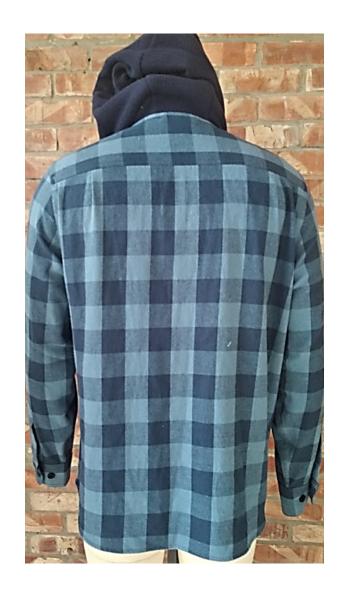

THIS IS SGBD Classic Flannel Check 100% Cotton Y/D 160 gms Both side Brushed Garment Washed

THIS IS SGBD Classic Flannel Check 100% Cotton Y/D 160 gms Both side Brushed Garment Washed

THIS IS SGBD Classic Stripe 100% Cotton Y/D 160 gms Both side Brushed Garment Washed