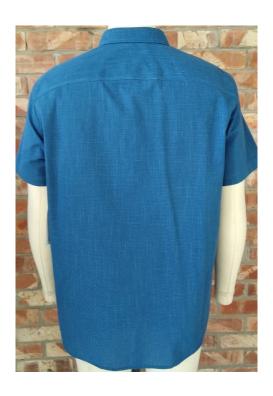

THIS IS SGBD Classic Chambery 100% Cotton Chambray Both side brushed

THIS IS SGBD Classic Chambery 100% Cotton Chambray Both side brushed

THIS IS SGBD Classic Heavy Flannel 100% Cotton Y/D 245 gms Heavy Brushed , Garment Washed