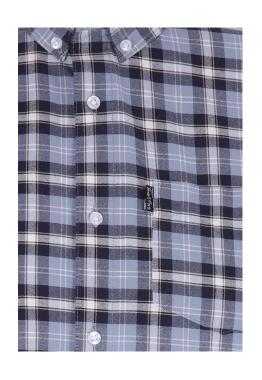

THIS IS SGBD Classic Flannel Check 100% Cotton Y/D 160 gms Both side Brushed Garment Washed

THIS IS SGBD Classic Flannel Check 100% Cotton Y/D 160 gms Both side Brushed Garment Washed

THIS IS SGBD Classic Stripe 100% Cotton Y/D 160 gms Both side Brushed Garment Washed