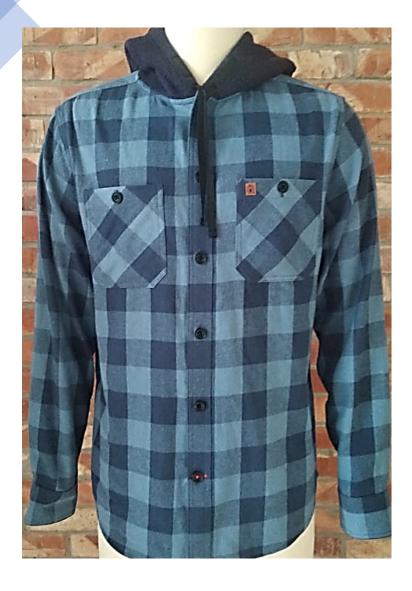

THIS IS SGBD Classic Flannel Check 100% Cotton Y/D 160 gms Both side Brushed Garment Washed

THIS IS SGBD Classic Flannel Check 100% Cotton Y/D 160 gms Both side Brushed Garment Washed

THIS IS SGBD Classic Stripe 100% Cotton Y/D 160 gms Both side Brushed Garment Washed