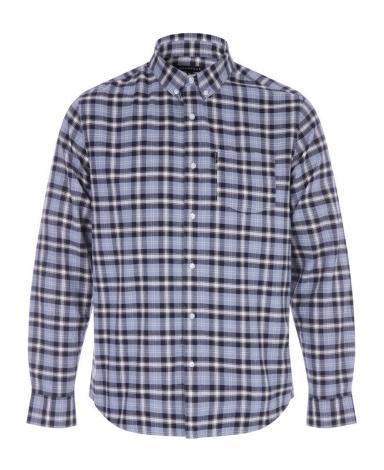

THIS IS SGBD Classic Flannel Check 100% Cotton Y/D 160 gms Both side Brushed Garment Washed

THIS IS SGBD Classic Flannel Check 100% Cotton Y/D 160 gms Both side Brushed Garment Washed

THIS IS SGBD Classic Stripe 100% Cotton Y/D 160 gms Both side Brushed Garment Washed