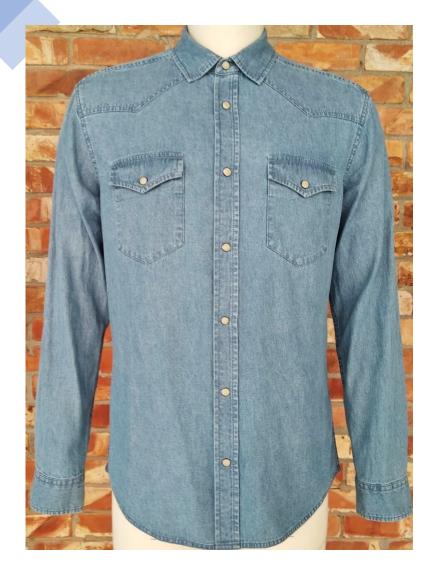

100% Cotton Y/D 160 gms Both side Brushed Garment Washed

THIS IS SGBD Classic AOP 100% Cotton AOP 120 gms Garment Washed

100% Cotton Indigo GSM-4.5 Oz. Wash- Heavy Bleach Western Pocket and Yoke

GSM- 160 gms Wash- Heavy Bleach Western Pocket and Yoke