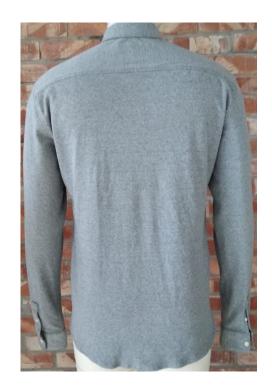

THIS IS SGBD Classic Knitted Shirt 50% Cotton 50% Poly Yarn Dyed Single Jersey

GSM- 160 gms Wash- Heavy Bleach Western Pocket and Yoke