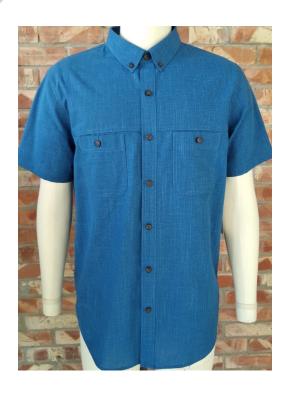

THIS IS SGBD Classic Chambery 100% Cotton Chambray Both side brushed

THIS IS SGBD Classic Chambery 100% Cotton Chambray Both side brushed

THIS IS SGBD Classic Heavy Flannel 100% Cotton Y/D 245 gms Heavy Brushed , Garment Washed