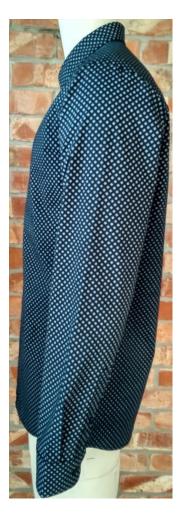

# THIS IS SGBD CLASSIC SHIRT

100% cotton Flannel

- Garment Washed
- •Regular Fit
- •Two pockets

THIS IS SGBD Classic AOP 100% Cotton AOP 120 gms Garment Washed

THIS IS SGBD Classic AOP 100% Cotton AOP 120 gms Garment Washed

# THIS IS SGBD CLASSIC SHIRT

100% cotton Flannel

- Garment Washed
- •Regular Fit
- •Two pockets