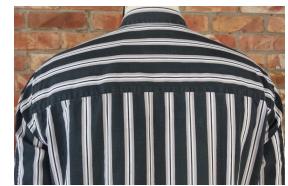

THIS IS SGBD Classic Flannel Check 100% Cotton Y/D 160 gms Both side Brushed Garment Washed

THIS IS SGBD Classic Flannel Check 100% Cotton Y/D 160 gms Both side Brushed Garment Washed

THIS IS SGBD Classic Stripe 100% Cotton Y/D 160 gms Both side Brushed Garment Washed