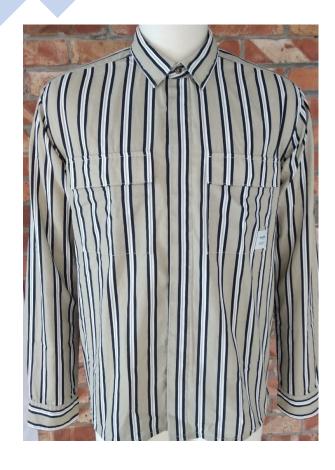

THIS IS SGBD Classic Flannel Check 100% Cotton Y/D 160 gms Both side Brushed Garment Washed

THIS IS SGBD Classic Flannel Check 100% Cotton Y/D 160 gms Both side Brushed Garment Washed

THIS IS SGBD Classic Stripe 100% Cotton Y/D 160 gms Both side Brushed Garment Washed