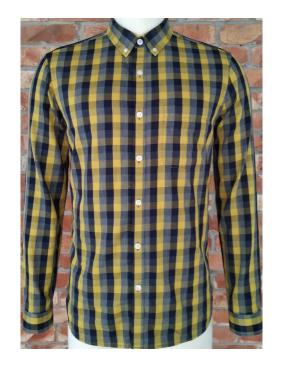

THIS IS SGBD Classic Flannel Check 100% Cotton Y/D 160 gms Both side Brushed Garment Washed

THIS IS SGBD Classic Flannel Check 100% Cotton Y/D 160 gms Both side Brushed Garment Washed

THIS IS SGBD Classic Stripe 100% Cotton Y/D 160 gms Both side Brushed Garment Washed