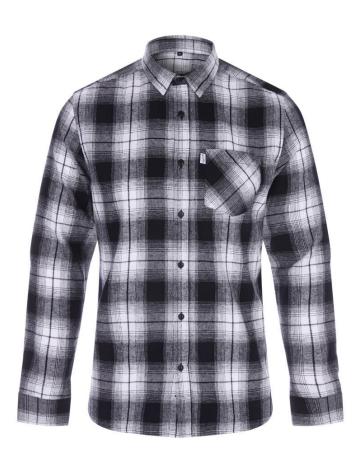

# THIS IS SGBD CLASSIC SHIRT

100% cotton Flannel

- Garment Washed
- •Regular Fit
- •Two pockets