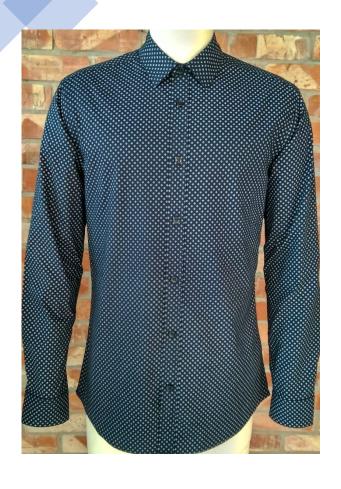

# THIS IS SGBD CLASSIC SHIRT

100% cotton Flannel

- Garment Washed
- •Regular Fit
- •Two pockets

THIS IS SGBD Classic AOP 100% Cotton AOP 120 gms Garment Washed

THIS IS SGBD Classic AOP 100% Cotton AOP 120 gms Garment Washed