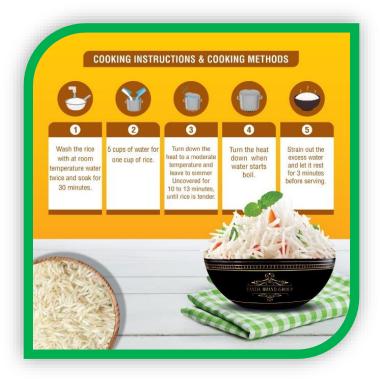

e Best!
- Gluten-Free Goodness!
- The Good Stuff Your Body Needs.
- Give Your Body The Nutrients It Needs!
- Your Health Is Your Riches.







# — Piŋjab — Darbar

Punjab Darbar Basmati Rice is the best kind of basmati rice it grows in Indian plains and irrigated by pure water flowing is from the rivers. It has long matured grains with distinctic bright shininess and unique aromatic flavour, which are cleaned and packed with specialized high-tech machines, in addition, this high-quality rice contains all healthy factors and complete maximum nutrition for your family. We are specialized in manufacturer, processor and exporter Basmati Rice & Non Basmati Rice. This rice is widely used for making various delicious dishes such as veg biryani, chicken biryani, mutton biryani and egg biriyani.











**LAZIM BASMATI RICE** many a times people have asked what the meaning of basmati rice is. Basmati rice has been reported in India since the early days of the 19th Century though it may have been named differently. "Bas" in Hindi language means "aroma" and "Mati" mean "full off hence the word Basmati i.e. full of aroma. This rice is different from other rice mainly due to the aroma and elongation post cooking. No other rice has this combined characteristic. The post cooking elongation of more than twice its original length, the aroma and its sweet taste has made basmati rice a delicacy. Basmati rice is

grown only in Northern India. and in parts of Pakistan touching India. One can easily call it the Champagne of India. Basmati Rice is nature's exclusive gift to the Indian sub-con