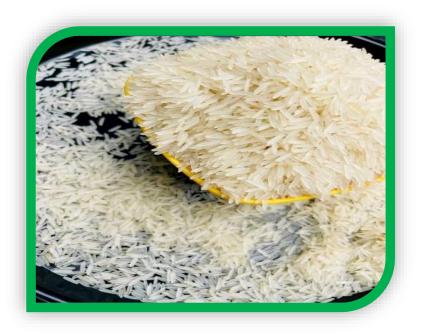

## INDIAN BASMATI RICE

We at PADHAN AGRO EXPORTS INDIA use the best processing techniques to produce a range of high quality Basmati & Non-Basmati Rice. We are globally known as a exporter and manufacturer of 1121 Basmati, 1509 Basmati, Sharbati, Sugandha & Brown Rice. We welcome you to explore the vast range of our Rice products with Traditional taste, Authentic Aroma and delectable flavor.