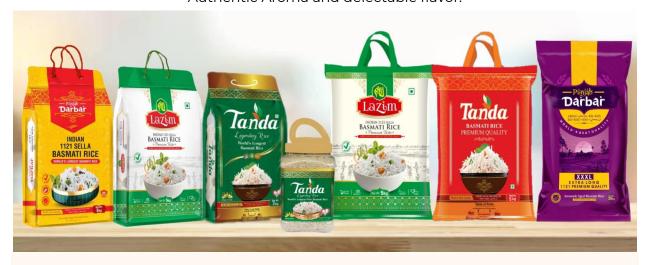

## **OUR BRANDS**

We at **PADHAN AGRO EXPORTS INDIA** use the best processing techniques to produce a range of high quality Basmati & Non-Basmati Rice. We are globally known as a exporter and manufacturer of 1121 Basmati, 1509 Basmati, Sharbati, Sugandha & Brown Rice. We welcome you to explore the vast range of our Rice products with Traditional taste, Authentic Aroma and delectable flavor.

# — Piŋjab — Darbar

Punjab Darbar Basmati Rice is the best kind of basmati rice it grows in Indian plains and irrigated by pure water flowing is from the rivers. It has long matured grains with distinctic bright shininess and unique aromatic flavour, which are cleaned and packed with specialized high-tech machines, in addition, this high-quality rice contains all healthy factors and complete maximum nutrition for your family. We are specialized in manufacturer, processor and exporter Basmati Rice & Non Basmati Rice. This rice is widely used for making various delicious dishes such as veg biryani, chicken biryani, mutton biryani and egg biriyani.

**LAZIM BASMATI RICE** many a times people have asked what the meaning of basmati rice is. Basmati rice has been reported in India since the early days of the 19th Century though it may have been named differently. "Bas" in Hindi language means "aroma" and "Mati" mean "full off hence the word Basmati i.e. full of aroma. This rice is different from other rice mainly due to the aroma and elongation post cooking. No other rice has this combined characteristic. The post cooking elongation of more than twice its original length, the aroma and its sweet taste has made basmati rice a delicacy. Basmati rice is

grown only in Northern India. and in parts of Pakistan touching India. One can easily call it the Champagne of India. Basmati Rice is nature's exclusive gift to the Indian sub-continent. No other rice in the world has this combined characteristic of exquisite aroma, sweet taste and the post cooking elongaton. Basmati rice has been known to the world since the early days of the 19th Century though the British and the Portuguese and for a millennium and more its known to the Gulf, the Mediterranean and up to Greece. By virtue of its geographical position, water and soil quality plus special weather conditions, this rice is different from other rice varieties. We are specialized in manufacturer and exporter Basmati Rice & Non Basmati Rice. This rice is widely used for making various delicious dishes such as veg biryani, chicken biryani, mutton biryani and egg biriyani.

Tanda Basmati Rice is the best kind of basmati rice it grows in Indian plains and irrigated by pure water flowing is from the rivers. It has long matured grains with distinctic bright shininess and unique aromatic flavour, which are cleaned and packed with specialized high-tech machines, in addition, this high-quality rice contains all healthy factors and complete maximum nutrition for your family