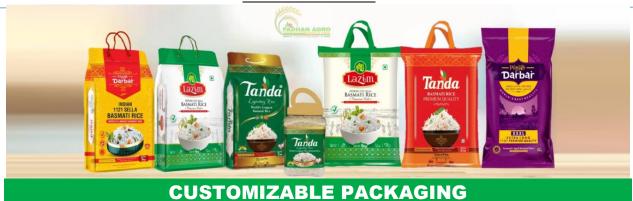

# Quality & Quantity in Private Labeling NON -WOVEN | JUTE | PP | POUCH | BOPP | JAR |

WE OFFER ALL TYPES OF ATTRACTIVE PACKAGES FOR RICE SUITABLE FOR RETAIL AND WHOLESALE DISTRIBUTION

## **AVAILABLE IN: 1KG TO 50KG**