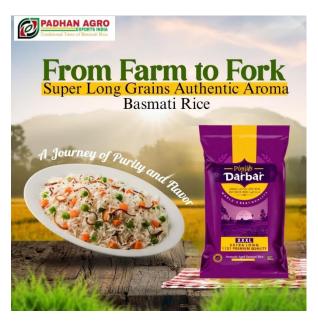

# — Piŋjab — Darbar

Punjab Darbar Basmati Rice is the best kind of basmati rice it grows in Indian plains and irrigated by pure water flowing is from the rivers. It has long matured grains with distinctic bright shininess and unique aromatic flavour, which are cleaned and packed with specialized high-tech machines, in addition, this high-quality rice contains all healthy factors and complete maximum nutrition for your family. We are specialized in manufacturer, processor and exporter Basmati Rice & Non Basmati Rice. This rice is widely used for making various delicious dishes such as veg biryani, chicken biryani, mutton biryani and egg biriyani.