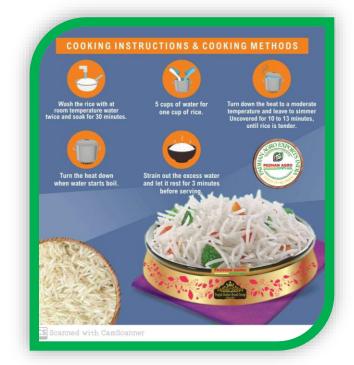

mati Rice is the best kind of basmati rice it grows in Indian plains and irrigated by pure water flowing is from the rivers. It has long matured grains with distinctic bright shininess and unique aromatic flavour, which are cleaned and packed with specialized high-tech machines, in addition, this high-quality rice contains all healthy factors and complete maximum nutrition for your family

Traditional Basmati Rice is appreciated for its non sticky content. This variety of grains requires less time

to cook and is easy to digest. Customers can avail this rice at competitive price We are specialized in manufacturer and exporter Basmati Rice & Non Basmati Rice. This rice is widely used for making various delicious dishes such as veg biryani, chicken biryani, mutton biryani and egg biriyani.







# Quality & Quantity in Private Labeling NON -WOVEN | JUTE | PP | POUCH | BOPP | JAR |

WE OFFER ALL TYPES OF ATTRACTIVE PACKAGES FOR RICE SUITABLE FOR RETAIL AND WHOLESALE DISTRIBUTION

## **AVAILABLE IN: 1KG TO 50KG**

#### Non Woven Bags

1KG | 2KG | 5KG | 10KG | 20KG | 25KG | 30KG | 35KG | 40KG

## **Bopp Bags**

5KG | 10KG | 20KG | 25KG | 30KG

#### **Plastic Pouches**

1KG | 2KG | 5KG | 10KG

#### **Jute Bags**

1KG | 2KG | 5KG | 10KG | 20KG | 25KG | 30KG | 35KG | 40KG

## White PP Bags

5KG | 10KG | 20KG | 25KG | 30KG | 35KG | 40KG | 50KG

## **Transparent PP Bags**

5KG | 10KG | 20KG | 25KG | 30KG | 35KG | 40KG | 50KG



## **CONTACT US**

## **Contact Us For All Business Inquiries**

Reach out to us for best quality Indian rice at most competitive price Quality & commitment