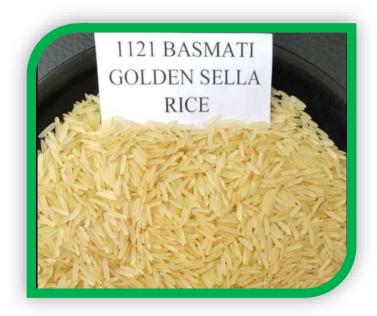

## 1121 Golden Basmati Rice

1121 Golden Sella Basmati Rice Backed by profound experience of industry, we are expert in exporting and manufacturing 1121 Golden Sella Basmati Rice. This rice is appreciated for their unmatched quality, tempting taste and aroma and standard grain size. This rice is highly demanded worldwide in various food industries for making various delicious dishes such as biryani, fried rice and onion rice. These rice feature extra long grain, non-sticky after cooking and longer shelf life. Valued patrons can avail 1121 Golden Sella Basmati Rice from us at most affordable prices.