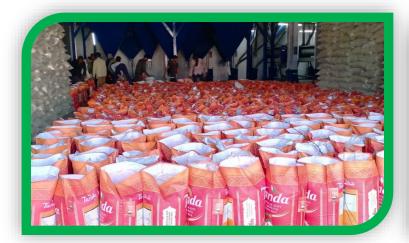

# **INFRASTRUCTURE**

We at PADHAN AGRO EXPORTS INDIA. are using the latest Buhler Technology at rice processing units we cater successfully to the domestic and international market demands.

Every stage conforms to International standards and the guidelines of process control are meticulously adhered to, so as ensure uni- formity of grains without destroying fragrance, aroma, quality of grains.