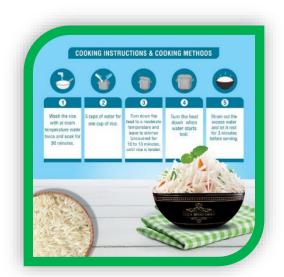

asily call it the Champagne of India. Basmati Rice is nature's exclusive gift to the Indian sub-continent. No other rice in the world has this combined characteristic of exquisite aroma, sweet taste and the post cooking elongaton. Basmati rice has been known to the world since the early days of the 19th Century though the British and the Portuguese and for a millennium and more its known to the Gulf, the Mediterranean and up to Greece. By virtue of its geographical position, water and soil quality plus special weather conditions, this rice is different from other rice varieties. We are specialized in manufacturer and exporter Basmati Rice & Non Basmati Rice. This rice is widely used for making various delicious dishes such as veg biryani, chicken biryani, mutton biryani and egg biriyani.











Tanda Basmati Rice is the best kind of basmati rice it grows in Indian plains and irrigated by pure water flowing is from the rivers. It has long matured grains with distinctic bright shininess and unique aromatic flavour, which are cleaned and packed with specialized high-tech machines, in addition, this high-quality rice contains all healthy factors and complete maximum nutrition for your family

Traditional Basmati Rice is appreciated for its non sticky content. This variety of grains requires less time

to cook and is easy to digest. Customers can avail this rice at competitive price We are specialized in manufacturer and exporter Basmati Rice & Non Basmati Rice. This rice is widely used for making various delicious dishes such as veg biryani, chicken biryani, mutton biryani