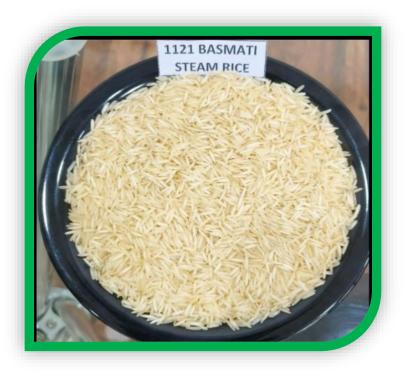

## 1121 Steam Basmati Rice

1121 Steam Basmati Rice Being a quality centric organization, we are considered as a exporter and manufacturer of superior quality 1121 Steamed Rice. This rice is used for preparing various types of Indian and Chinese rice cuisines. This is offered in various customized packaging options to clients to meet their exact needs. We audit the offered 1121 Steamed Rice on different predefined standards of the industry. Avail 1121 Steam Basmati Rice From us at most affordable prices