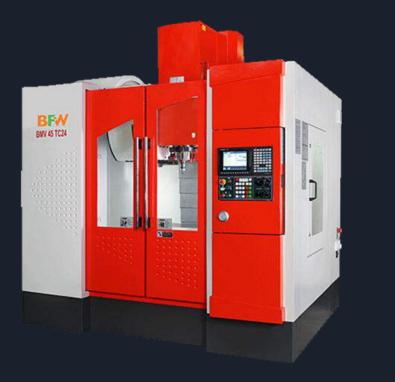

- 1. Automotive manufacturers
- 2. Engines & Transmission equipment manufacturers
- 3. Hydraulics and pneumatics equipment parts
- 4. Compressor and turbine Industries
- 5. Valves, Pumps & Motors manufacturers
- 6. Stone Crushing Industries Industries
- 7. Plastic injection molding, Textile & Glass machines manufacturers
- 8. Construction Equipment & Earth moving equipment manufacturers
- 9. Medical Equipment manufacturers
- 10. Home Appliances manufacturers
- 11. Machine Tool manufacturers

# **Our Facilities**

Actual Photographs of our manufacturing & Inspection facilities

We have total 7 VMC's & all are with 4<sup>th</sup> Axis & 1 no is with 5 Axis & Turning Centres are(CNC Lathes)= 4 Nos



Dia.320-5 Axis Tilting Table for VMC-4 + 1 Configuration





### BFW Agni++ BMV 45 (VMC)



### Pride Ultra Lynx (CNC)



### Jyoti PX 20 (VMC) Table Size - 660 x 440



### Jyoti DX 200 (CNC)



### AMS SuperWinner (VMC) Table Size - 800 x 450



### **CNC Tilting Table (Dia 200)**



### AMS MCV-400 (VMC) Table Size - 900 x 450

#### All Machines Equipped with Fourth Axis







### Sand Casting, Foundry & Forge Shop









# **Inspection Facilities**

Zeiss - CMM

### Trimos - Height Gauge

### **Measuring Instruments**









# **Inspection Facilities**

Surface Roughness Tester









#### Works – Unit II – Prime Industries



#### Works – Unit I – Aditya Precision Engineering



In occurring to the TAN WALL concernsion of the barrely possible that

ADITYA PRECISION ENGINEERING T183/1, Gala No 45, Maha Sainik Industrial Estate. Bhosari, Parm - 411 006, Mohareshire, I