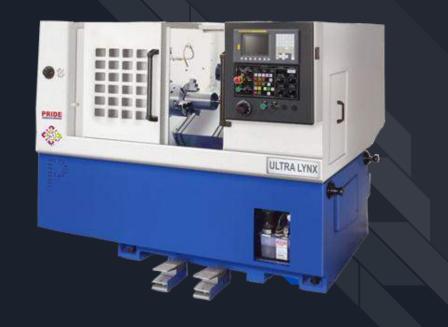

s
- 2. Engines & Transmission equipment manufacturers
- 3. Hydraulics and pneumatics equipment parts
- 4. Compressor and turbine Industries
- 5. Valves, Pumps & Motors manufacturers
- 6. Stone Crushing Industries Industries
- 7. Plastic injection molding, Textile & Glass machines manufacturers
- 8. Construction Equipment & Earth moving equipment manufacturers
- 9. Medical Equipment manufacturers
- 10. Home Appliances manufacturers
- 11. Machine Tool manufacturers

# **Our Facilities**

Actual Photographs of our manufacturing & Inspection facilities

We have total 7 VMC's & all are with 4<sup>th</sup> Axis & 1 no is with 5 Axis & Turning Centres are(CNC Lathes)= 4 Nos



Dia.320-5 Axis Tilting Table for VMC-4 + 1 Configuration





### BFW Agni++ BMV 45 (VMC)



### Pride Ultra Lynx (CNC)



### Jyoti PX 20 (VMC) Table Size - 660 x 440



### Jyoti DX 200 (CNC)



### AMS SuperWinner (VMC) Table Size - 800 x 450



### **CNC Tilting Table (Dia 200)**



### AMS MCV-400 (VMC) Table Size - 900 x 450

#### All Machines Equipped with Fourth Axis







### Sand Casting, Foundry & Forge Shop









# **Inspection Facilities**

Zeiss - CMM

### Trimos - Height Gauge

### **Measuring Instruments**









# **Inspection Facilities**

Surface Roughness Tester









#### Works – Unit II – Prime Industries



#### Works – Unit I – Aditya Precision Engineering



In occurring to the TAN WALL concernsion of the barrely possible that

ADITYA PRECISION ENGINEERING T183/1, Gala No 45, Maha Sainik Industrial Estate. Bhosari, Parm - 411 006, Mohareshire, India

addising and a residence