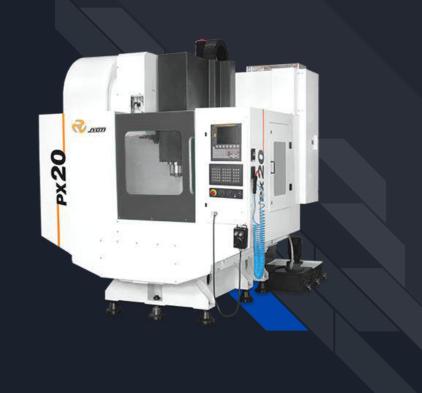

urers
- 3. Hydraulics and pneumatics equipment parts
- 4. Compressor and turbine Industries
- 5. Valves, Pumps & Motors manufacturers
- 6. Stone Crushing Industries Industries
- 7. Plastic injection molding, Textile & Glass machines manufacturers
- 8. Construction Equipment & Earth moving equipment manufacturers
- 9. Medical Equipment manufacturers
- 10. Home Appliances manufacturers
- 11. Machine Tool manufacturers

# **Our Facilities**

Actual Photographs of our manufacturing & Inspection facilities

We have total 7 VMC's & all are with 4<sup>th</sup> Axis & 1 no is with 5 Axis & Turning Centres are(CNC Lathes)= 4 Nos



Dia.320-5 Axis Tilting Table for VMC-4 + 1 Configuration





### BFW Agni++ BMV 45 (VMC)



### Pride Ultra Lynx (CNC)



### Jyoti PX 20 (VMC) Table Size - 660 x 440



### Jyoti DX 200 (CNC)



### AMS SuperWinner (VMC) Table Size - 800 x 450



### **CNC Tilting Table (Dia 200)**



### AMS MCV-400 (VMC) Table Size - 900 x 450

#### All Machines Equipped with Fourth Axis







### Sand Casting, Foundry & Forge Shop









# **Inspection Facilities**

Zeiss - CMM

### Trimos - Height Gauge

### **Measuring Instruments**









# **Inspection Facilities**

Surface Roughness Tester









#### Works – Unit II – Prime Industries



#### Works – Unit I – Aditya Precision Engineering



In occurring to the TAN WALL concernsion of the barrely possible that

ADITYA PRECISION ENGINEERING T183/1, Gala No 45, Maha Sainik Industrial Estate. Bhosari, Parm - 411 006, Mohareshire, India

addising and a residence of the set of the store during the beam a scale