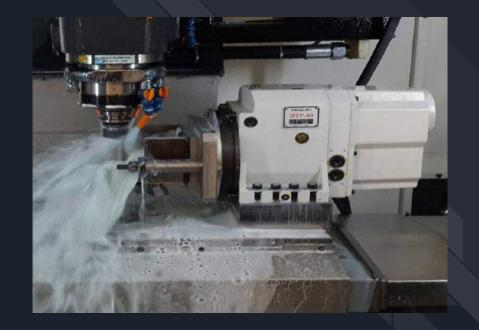

# **Our Facilities**

Actual Photographs of our manufacturing & Inspection facilities

We have total 7 VMC's & all are with 4<sup>th</sup> Axis & 1 no is with 5 Axis & Turning Centres are(CNC Lathes)= 4 Nos

### BFW Agni++ BMV 45 (VMC)