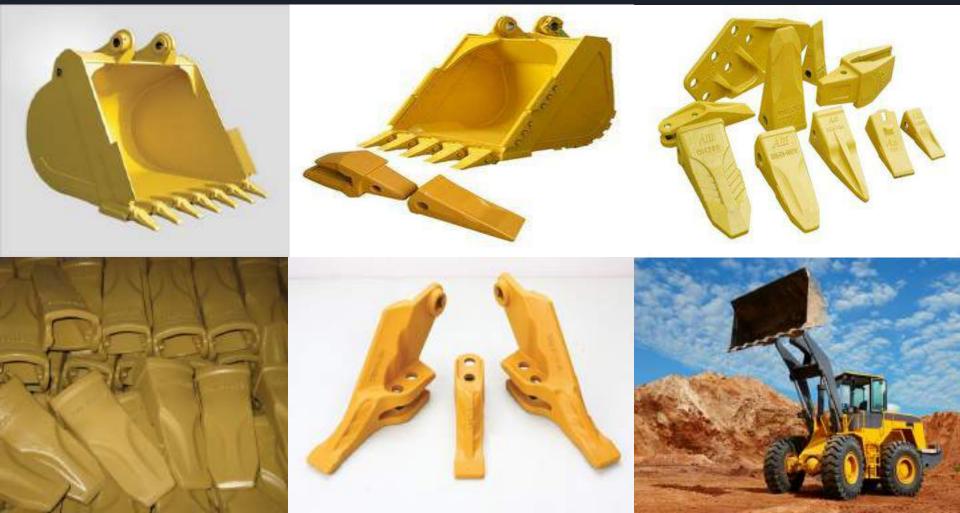

tas In a station

NA rids Pol 36, 301 Party Part -1, LBB May Thinkson Ph. Human, social train, and publication





# **Product Portfolio**

























### SPOOLS, FITTINGS, IMPELLER, SMALL MANIFOLDS



### **HYDRAULIC PUMPS PARTS**



### HYDRAULIC MANIFOLDS – Material - DUCTILE IRON / EN8 / Mild Steel / Aluminum



### PRECISION STAILESS STEEL & ALLUMINIUM PARTS





# Aluminium Gravity & Pressure Die Castings







# Machined Components









# Machined Castings









# **High Precision Sub-assemblies**





# **Thermal Nozzle Assembly Parts**







# Investment Castings







# Valve Body Castings









# **Ductile Iron & Grey Cast Iron Castings**









# Modular Building System Parts









### CONSTRUCTION EQUIPMENT CASTING PARTS, BUCKETS, TOOTH POINTS



# Fabricated, Laser / Waterjet / Plasma Cut, Press & Fine Blanking Parts











### **Contact Us**

### • Mr. Sanjay Kumbhar

Phone :+917588160143 Skype :sanjay.kumbhar12 Website:<u>www.ptesglobal.com</u> Email :<u>sourcing.ptes@gmail.com</u>/<u>sourcing@ptesglobal.com</u>

### • <u>Office -</u>

"Shyama Estate", D-16, Sector-18, Shivtej Nagar, Chinchwad, Pune - 411019 (India)

### • <u>Registration Details -</u>

GST Number : 27BROPK0636A1Z1 IEC CODE - 3112005244