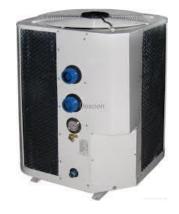

## **e)** Swimming Pool Chiller / Heat Pump

#### Heat pumps for Swimming pool:

Heat pumps are installed for swimming pool cooling and heating applications. Specially Designed titanium heat exchanger is installed to resist against chlorine attack from swimming pool water.

#### Salient features:

- Compact body mounted and open skid mounted system ready to install
- The heat pump system is fully automatic operational with tried & tested controls
- Specially designed titanium
  heat exchanger is installed for longer life and anti-corrosive properties.