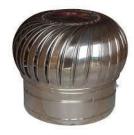

## g) Turbo Ventilation Fan (Motorless Fan)

#### Wind Turbine Ventilators. Roof Turbine Ventilator / Turbo Ventilator Fan

Our Roof turbo ventilators are made of stainless steel with highly efficient bearings. It works without the electricity power,

Turbo ventilator is non-electric, 24 hours run, application for: Commercial kitchens of restaurants, kitchens of residences

Industry: Paint workshop, warehouse, machine shop, Manufacturing unit, Food processing plants, Foundry etc

### Salient features:

- High efficient function
- Unique variable angle tube neck
- Special diversion vane for more airflow
- Easy to install
- Green energy / Renewable energy product
- Excellent energy-saving effect