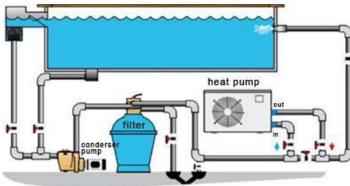

## **e)** Swimming Pool Chiller / Heat Pump

#### Heat pumps for Swimming pool:

Heat pumps are installed for swimming pool cooling and heating applications. Specially Designed titanium heat exchanger is installed to resist against chlorine attack from swimming pool water.

#### Salient features:

- Compact body mounted and open skid mounted system ready to install
- The heat pump system is fully automatic operational with tried & tested controls
- Specially designed titanium
  heat exchanger is installed for longer life and anti-corrosive properties.