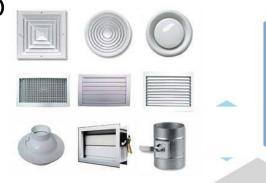

## Air Flow Terminals (AC Grille, Diffuser & Register)

Application: Air Exhaust or Fresh air Supply through the terminals Material: Extruded Aluminum Manual and Motorized damper Finish: Aluminum Finish or White powder coated