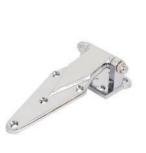

#### **Coldroom Panels / Accessories**

cold room units have the insulated polyurethane injected panel which are used to seal the inbuilt coldroom temperature. We Hold stock of thermostat, gaskets, floor heaters, locks and hinges