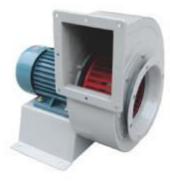

## f) Centrifugal Fan and Roof Mounted Fan

#### **Centrifugal Fan**

We offer wide range of centrifugal fans to suit as per your industrial requirement and application. The proposed fans are designed with high efficient motors, low noise, clean air, handling light dust.

Impellers are statically and dynamically balanced as per relevant standards. Centrifugal blowers of high temperature fume / vapour exhaust, dust handling, material conveying, induced draft and forced draft