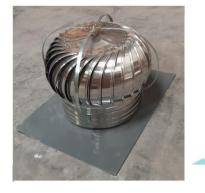

## g) Turbo Ventilation Fan (Motorless Fan)

#### Wind Turbine Ventilators. Roof Turbine Ventilator / Turbo Ventilator Fan

Our Roof turbo ventilators are made of stainless steel with highly efficient bearings. It works without the electricity power,

Turbo ventilator is non-electric, 24 hours run, application for: Commercial kitchens of restaurants, kitchens of residences

Industry: Paint workshop, warehouse, machine shop, Manufacturing unit, Food processing plants, Foundry etc

### Salient features:

- High efficient function
- Unique variable angle tube neck
- Special diversion vane for more airflow
- Easy to install
- Green energy / Renewable energy product
- Excellent energy-saving effect