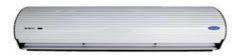

#### Air curtain – Commercial Type:

An air curtain is a device used to prevent air or contaminants from moving from one open space to another. The most common use is a downward-facing blower fan mounted

over an entrance to a building.

- Reduction in Mosquitoes & Flies
- Prevention from dust
- Reduction in air conditioning duty cycle.
- Enhanced comfortable environment
- Energy efficient solution with less motor ratings

Standard range includes: 90cm, 120cm, 150cm and 200cm