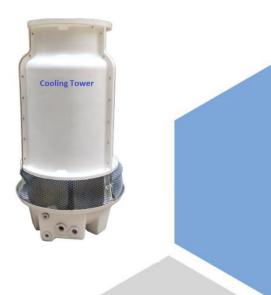

#### **Cooling Tower**

Round Shape Cooling Tower gives 100% Cooling efficiencies Cooling Towers Capacities are ranging from 5 M3/Hr To 11000 M3/Hr and resulted differences in temperature availability of capacities from 5 TR TO 1000 TR in FRP type.

Application: Plastic and rubber machines, steel plants, Electric power, Petroleum, Chemical Engineering.