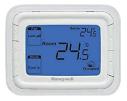

#### Air curtain – Commercial Type:

An air curtain is a device used to prevent air or contaminants from moving from one open space to another. The most common use is a downward-facing blower fan mounted

over an entrance to a building.

- Reduction in Mosquitoes & Flies
- Prevention from dust
- Reduction in air conditioning duty cycle.
- Enhanced comfortable environment
- Energy efficient solution with less motor ratings