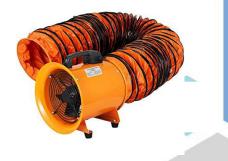

### Blower Fan / Axial Fan for Confined Space

Blowers fan are manufactured with durable steel housing with yellow / orange finish. Application: Exhaust in a confined space / tunnel