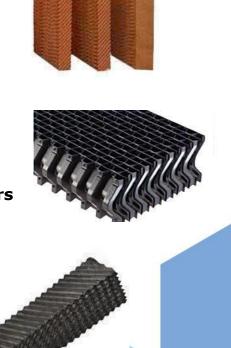

#### **Evaporative Cellulose Cooling pads**

Evaporative cellulose cooling pad in an air cooler are made up of cardboard for maximum heat transfer and efficient results.

Major applications are air coolers, green houses, poultry farm, dairy farm, mushroom farming, commercial and Industrial areas.

**Cooling Tower Fills / Honeycomb PVC Pads / Drift Eliminators** Cooling Tower PVC Fills are used in cooling tower for even Distribution of water and high efficiently water to air heat transfer. The PVC fill are constructed of a honeycomb PVC film and can withstand higher inlet water temperature.

Major applications are cooling tower, scrubbers and Industrial machineries