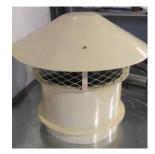

## g) Turbo Ventilation Fan (Motorless Fan)

#### Wind Turbine Ventilators. Roof Turbine Ventilator / Turbo Ventilator Fan

Our Roof turbo ventilators are made of stainless steel with highly efficient bearings. It works without the electricity power,

Turbo ventilator is non-electric, 24 hours run, application for: Commercial kitchens of restaurants, kitchens of residences

Industry: Paint workshop, warehouse, machine shop, Manufacturing unit, Food processing plants, Foundry etc

### Salient features:

- High efficient function
- Unique variable angle tube neck
- Special diversion vane for more airflow
- Easy to install
- Green energy / Renewable energy product
- Excellent energy-saving effect