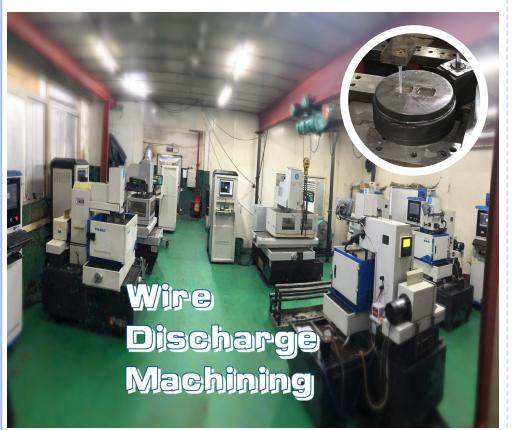

The company mainly produces aluminum profile extrusion dies, with a complete mold design, mold programming, and professional product development team. Moreover, the mold production process is mature (15 production processes such as blanking, lathe, machining center, wire cutting, EDM, heat treatment, slowwire walking, etc.), and we have a complete team of after-sales services.

# Equipment

**PROCESSING** 

Aluminum Profile Extrusion Mold