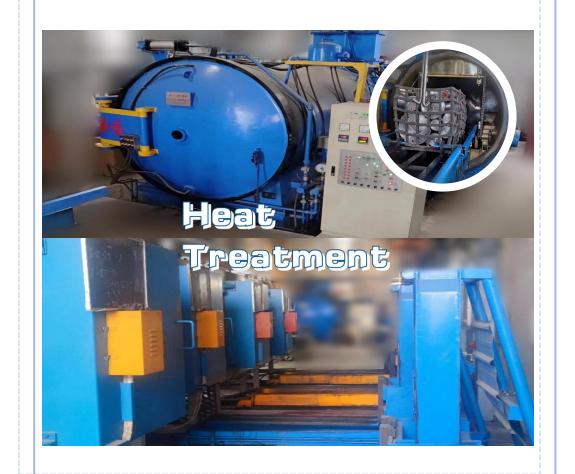

# Equipment

**PROCESSING** 

Aluminum Profile Extrusion Mold

The company mainly produces aluminum profile extrusion dies, with a complete mold design, mold programming, and professional product development team. Moreover, the mold production process is mature (15 production processes such as blanking, lathe, machining center, wire cutting, EDM, heat treatment, slowwire walking, etc.), and we have a complete team of after-sales services.