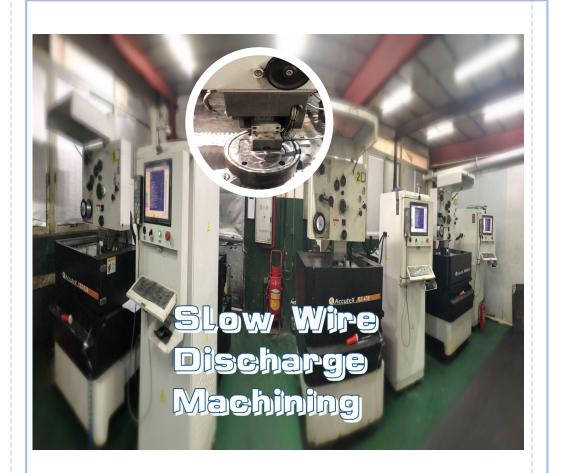

The company mainly produces aluminum profile extrusion dies, with a complete mold design, mold programming, and professional product development team. Moreover, the mold production process is mature (15 production processes such as blanking, lathe, machining center, wire cutting, EDM, heat treatment, slowwire walking, etc.), and we have a complete team of after-sales services.

# Equipment

**PROCESSING** 

Aluminum Profile Extrusion Mold