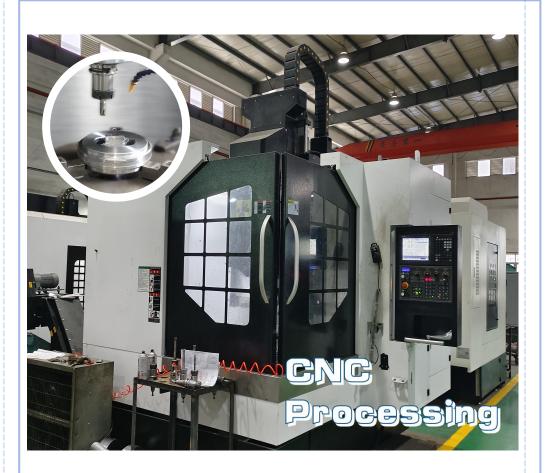

# Equipment

**PROCESSING** 

Aluminum Profile Extrusion Mold

The company mainly produces aluminum profile extrusion dies, with a complete mold design, mold programming, and professional product development team. Moreover, the mold production process is mature (15 production processes such as blanking, lathe, machining center, wire cutting, EDM, heat treatment, slowwire walking, etc.), and we have a complete team of after-sales services.