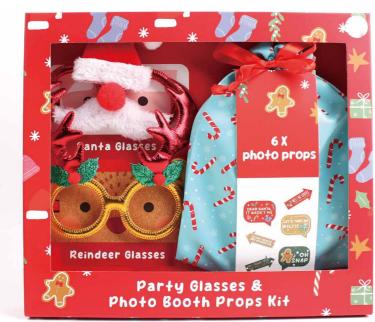

TASSE TREE

\*

HOT

There is not only one solution to any problems, our job is thinking about those solutions objectively and work it out.