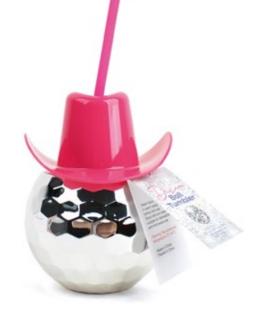

TASSE TREE

\*

HOT

There is not only one solution to any problems, our job is thinking about those solutions objectively and work it out.