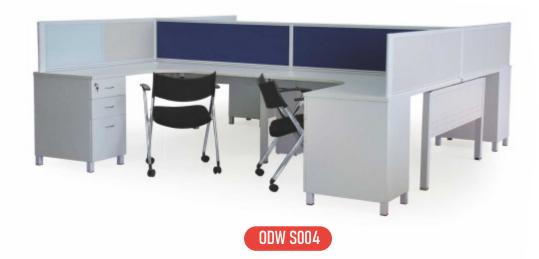

PRODUCTS DETAILS

DURABILITY

- TRAIL LAYOUTS
- SOLUTION DEMONSTRATION
- FINANCIAL VIABILITY ANALYSIS

- MODULARITY
- ERGONOMIC & ELEGANT LOOK
- FLEXIBILITY
- EFFICIENT WIRE MANAGEMENT

We intend to expand our presence in the marketplace by developing new products in our (list of significant product) lines and by exploring other opportunities for growth when presented.

- Panel thickness 45/60/75 mm
- Aluminum frame
- Each access to power, data And voice cabling
- Flexible and easily expandable
- Quick and easy installation
- Simple to re-configure
- Partition panel insertion
- Fabric/ Laminate/ Glass/ Marker