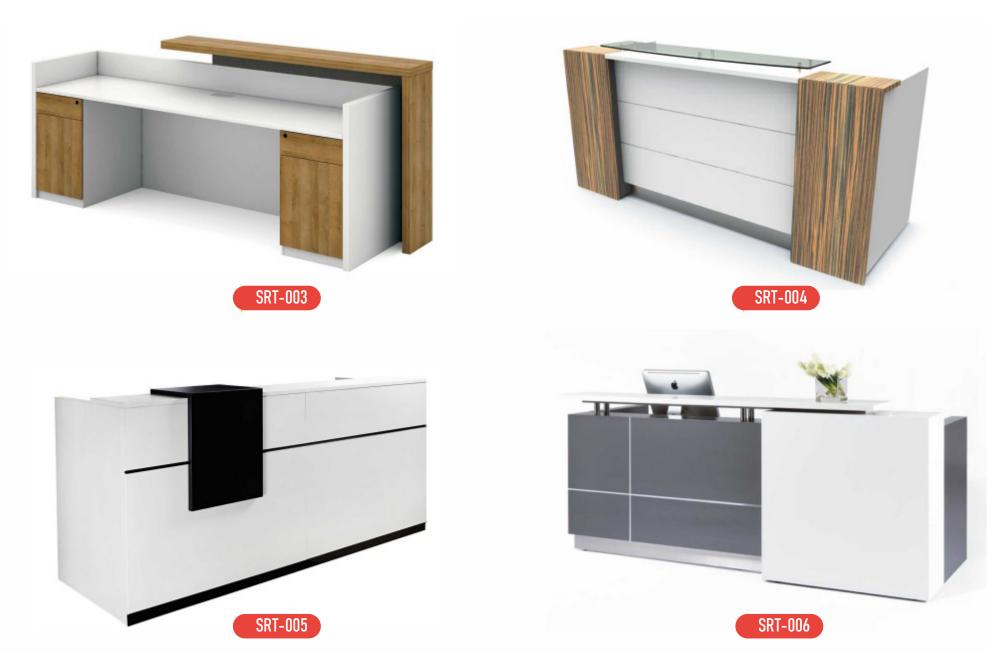

loping new products in our (list of significant product) lines and by exploring other opportunities for growth when presented.



- Panel thickness 45/60/75 mm
- Aluminum frame
- Each access to power, data And voice cabling
- Flexible and easily expandable
- Quick and easy installation
- Simple to re-configure
- Partition panel insertion
- Fabric/ Laminate/ Glass/ Marker















WS006



























## CABIN TABLE







- Artistically craned, designer executive range best suited for Middle and Top level management
- Individually customizable range designed for great space saving
- Simply streamlined design of rectangular master table matched with large capacity side and back credenza

























SCT-004



## **Reception Table**

# Reception





SRT-02





## Institutional & Storage Furniture

111111

**H**IIIIII



11



**IIII** 

....





Steel Almirah



Slotted Angle Racks



Book Case



Filling Drawer





### Manager Series

## Director



No matter in the past or at present, the real king just indicates the possession of more freeness and respectfulness, thus the seats are often ranked the first among the preventatives of the king's power. Adopting ergonomic theory,, ET design a series of chairs, which not only are grand and new in style, but also can provide the most comfortable support to all sitting postures, always bringing you the feeling of rare arbitrariness and nobility



















## **Manager Series**





SCH-009











Seating solutions are designed for long hours of comfortable seating, ance that matches y