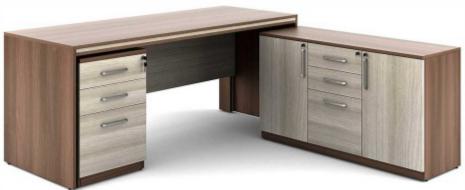

## CABIN TABLE

- Artistically craned, designer executive range best suited for Middle and Top level management
- Individually customizable range designed for great space saving
- Simply streamlined design of rectangular master table matched with large capacity side and back credenza