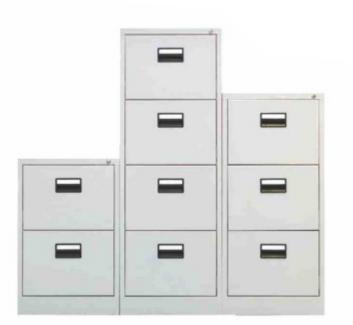

## Institutional & Storage Furniture

111111

**H**IIIIII

11

**IIII** 

....

Steel Almirah

Slotted Angle Racks