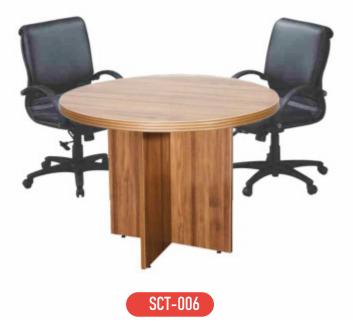

## CABIN TABLE

- Artistically craned, designer executive range best suited for Middle and Top level management
- Individually customizable range designed for great space saving
- Simply streamlined design of rectangular master table matched with large capacity side and back credenza

SCT-004