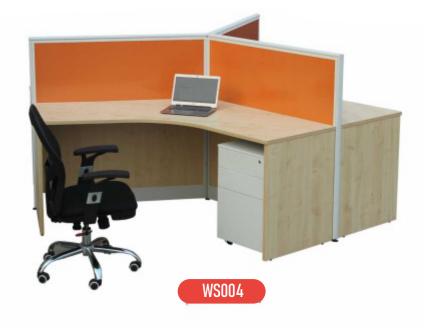

PRODUCTS DETAILS

DURABILITY

- TRAIL LAYOUTS
- SOLUTION DEMONSTRATION
- FINANCIAL VIABILITY ANALYSIS

- MODULARITY
- ERGONOMIC & ELEGANT LOOK
- FLEXIBILITY
- EFFICIENT WIRE MANAGEMENT

We intend to expand our presence in the marketplace by developing new products in our (list of significant product) lines and by exploring other opportunities for growth when presented.

- Panel thickness 45/60/75 mm
- Aluminum frame
- Each access to power, data And voice cabling
- Flexible and easily expandable
- Quick and easy installation
- Simple to re-configure
- Partition panel insertion
- Fabric/ Laminate/ Glass/ Marker