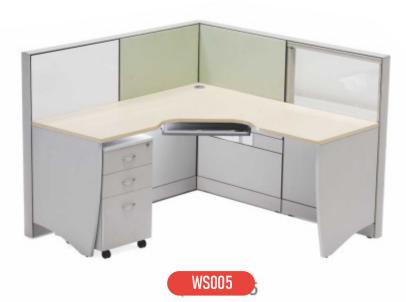

PRODUCTS DETAILS

DURABILITY

- TRAIL LAYOUTS
- SOLUTION DEMONSTRATION
- FINANCIAL VIABILITY ANALYSIS

- MODULARITY
- ERGONOMIC & ELEGANT LOOK
- FLEXIBILITY
- EFFICIENT WIRE MANAGEMENT

We intend to expand our presence in the marketplace by developing new products in our (list of significant product) lines and by exploring other opportunities for growth when presented.

- Panel thickness 45/60/75 mm
- Aluminum frame
- Each access to power, data And voice cabling
- Flexible and easily expandable
- Quick and easy installation
- Simple to re-configure
- Partition panel insertion
- Fabric/ Laminate/ Glass/ Marker