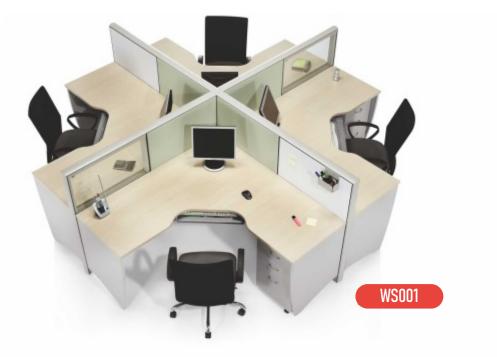

We intend to expand our presence in the marketplace by developing new products in our (list of significant product) lines and by exploring other opportunities for growth when presented.

- Panel thickness 45/60/75 mm
- Aluminum frame
- Each access to power, data And voice cabling
- Flexible and easily expandable
- Quick and easy installation
- Simple to re-configure
- Partition panel insertion
- Fabric/ Laminate/ Glass/ Marker