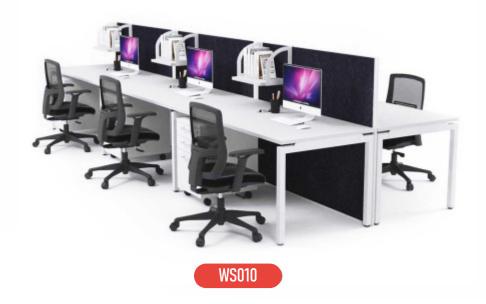

We intend to expand our presence in the marketplace by developing new products in our (list of significant product) lines and by exploring other opportunities for growth when presented.

- Panel thickness 45/60/75 mm
- Aluminum frame
- Each access to power, data And voice cabling
- Flexible and easily expandable
- Quick and easy installation
- Simple to re-configure
- Partition panel insertion
- Fabric/ Laminate/ Glass/ Marker