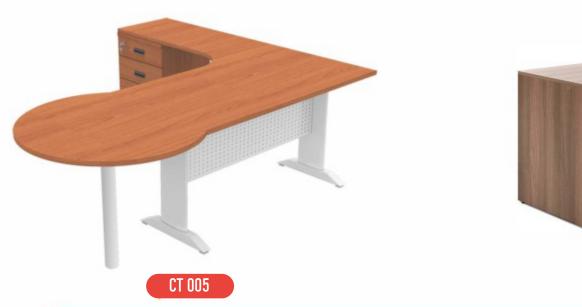

## CABIN TABLE

- Artistically craned, designer executive range best suited for Middle and Top level management
- Individually customizable range designed for great space saving
- Simply streamlined design of rectangular master table matched with large capacity side and back credenza