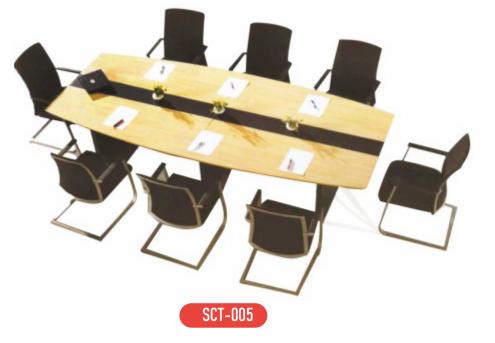

PRODUCTS DETAILS

DURABILITY

- TRAIL LAYOUTS
- SOLUTION DEMONSTRATION
- FINANCIAL VIABILITY ANALYSIS

- MODULARITY
- ERGONOMIC & ELEGANT LOOK
- FLEXIBILITY
- EFFICIENT WIRE MANAGEMENT

We intend to expand our presence in the marketplace by developing new products in our (list of significant product) lines and by exploring other opportunities for growth when presented.

- Panel thickness 45/60/75 mm
- Aluminum frame
- Each access to power, data And voice cabling
- Flexible and easily expandable
- Quick and easy installation
- Simple to re-configure
- Partition panel insertion
- Fabric/ Laminate/ Glass/ Marker