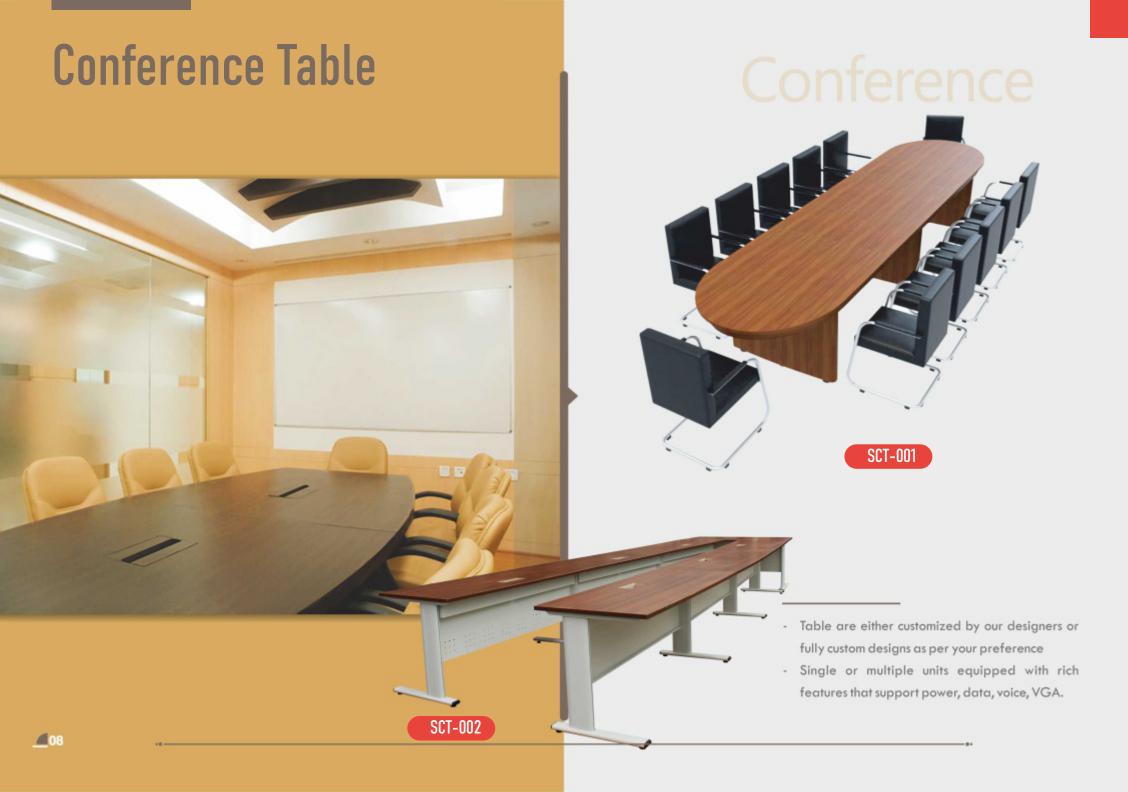

PRODUCTS DETAILS

DURABILITY

- TRAIL LAYOUTS
- SOLUTION DEMONSTRATION
- FINANCIAL VIABILITY ANALYSIS

- MODULARITY
- ERGONOMIC & ELEGANT LOOK
- FLEXIBILITY
- EFFICIENT WIRE MANAGEMENT

We intend to expand our presence in the marketplace by developing new products in our (list of significant product) lines and by exploring other opportunities for growth when presented.

- Panel thickness 45/60/75 mm
- Aluminum frame
- Each access to power, data And voice cabling
- Flexible and easily expandable
- Quick and easy installation
- Simple to re-configure
- Partition panel insertion
- Fabric/ Laminate/ Glass/ Marker