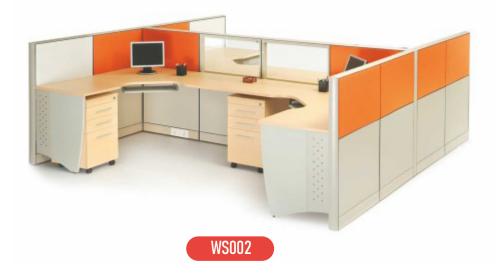

We intend to expand our presence in the marketplace by developing new products in our (list of significant product) lines and by exploring other opportunities for growth when presented.

- Panel thickness 45/60/75 mm
- Aluminum frame
- Each access to power, data And voice cabling
- Flexible and easily expandable
- Quick and easy installation
- Simple to re-configure
- Partition panel insertion
- Fabric/ Laminate/ Glass/ Marker