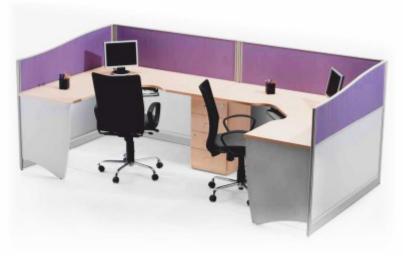

PRODUCTS DETAILS

DURABILITY

- TRAIL LAYOUTS
- SOLUTION DEMONSTRATION
- FINANCIAL VIABILITY ANALYSIS

- MODULARITY
- ERGONOMIC & ELEGANT LOOK
- FLEXIBILITY
- EFFICIENT WIRE MANAGEMENT

We intend to expand our presence in the marketplace by developing new products in our (list of significant product) lines and by exploring other opportunities for growth when presented.

- Panel thickness 45/60/75 mm
- Aluminum frame
- Each access to power, data And voice cabling
- Flexible and easily expandable
- Quick and easy installation
- Simple to re-configure
- Partition panel insertion
- Fabric/ Laminate/ Glass/ Marker