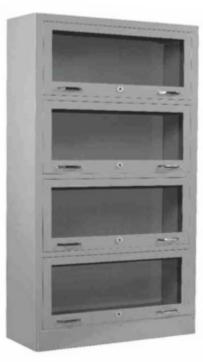

- Panel thickness 45/60/75 mm
- Aluminum frame
- Each access to power, data And voice cabling
- Flexible and easily expandable
- Quick and easy installation
- Simple to re-configure
- Partition panel insertion
- Fabric/ Laminate/ Glass/ Marker















WS006



























## CABIN TABLE







- Artistically craned, designer executive range best suited for Middle and Top level management
- Individually customizable range designed for great space saving
- Simply streamlined design of rectangular master table matched with large capacity side and back credenza

























SCT-004



## **Reception Table**

# Reception





SRT-02





## Institutional & Storage Furniture

111111

**H**IIIIII



11



**IIII** 

....





Steel Almirah



Slotted Angle Racks



Book Case



Filling Drawer





### Manager Series

## Director



No matter in the past or at present, the real king just indicates the possession of more freeness and respectfulness, thus the seats are often ranked the first among the preventatives of the king's power. Adopting ergonomic theory,, ET design a series of chairs, which not only are grand and new in style, but also can provide the most comfortable support to all sitting postures, always bringing you the feeling of rare arbitrariness and nobility



















## **Manager Series**





SCH-009











Seating solutions are designed for long hours of comfortable seating, ance that matches your exterior and an understand air that hasises the power, position and the state of office





### **Executive Series**



##