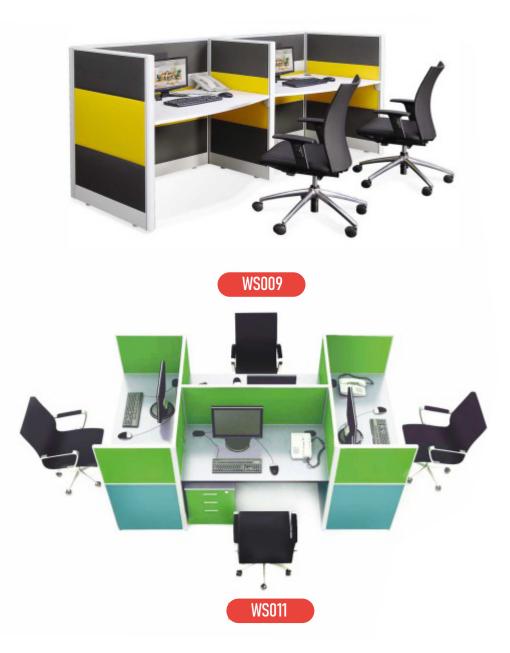

We intend to expand our presence in the marketplace by developing new products in our (list of significant product) lines and by exploring other opportunities for growth when presented.

- Panel thickness 45/60/75 mm
- Aluminum frame
- Each access to power, data And voice cabling
- Flexible and easily expandable
- Quick and easy installation
- Simple to re-configure
- Partition panel insertion
- Fabric/ Laminate/ Glass/ Marker