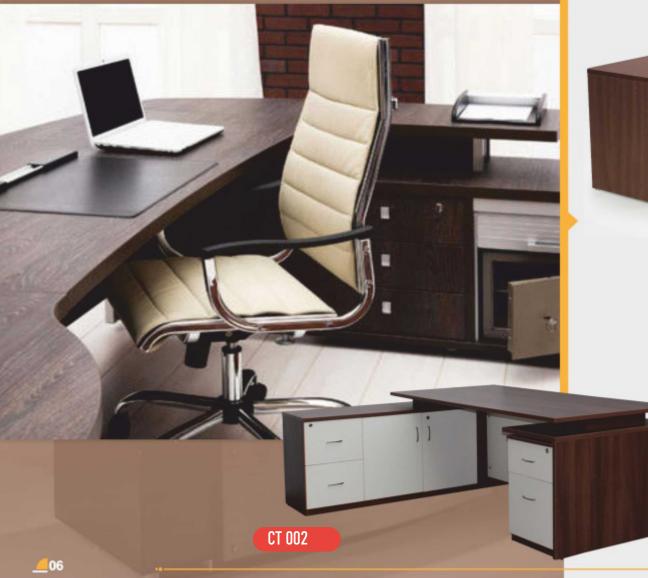

## CABIN TABLE

- Artistically craned, designer executive range best suited for Middle and Top level management
- Individually customizable range designed for great space saving
- Simply streamlined design of rectangular master table matched with large capacity side and back credenza

SCT-004