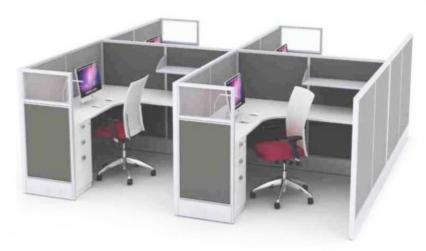

PRODUCTS DETAILS

DURABILITY

- TRAIL LAYOUTS
- SOLUTION DEMONSTRATION
- FINANCIAL VIABILITY ANALYSIS

- MODULARITY
- ERGONOMIC & ELEGANT LOOK
- FLEXIBILITY
- EFFICIENT WIRE MANAGEMENT

We intend to expand our presence in the marketplace by developing new products in our (list of significant product) lines and by exploring other opportunities for growth when presented.

- Panel thickness 45/60/75 mm
- Aluminum frame
- Each access to power, data And voice cabling
- Flexible and easily expandable
- Quick and easy installation
- Simple to re-configure
- Partition panel insertion
- Fabric/ Laminate/ Glass/ Marker