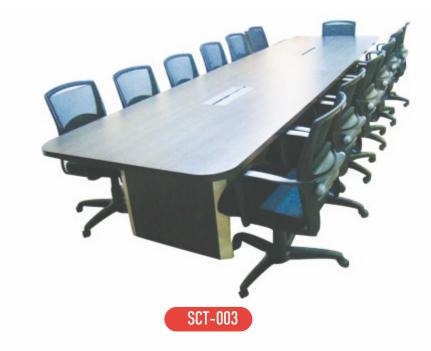

PRODUCTS DETAILS

DURABILITY

- TRAIL LAYOUTS
- SOLUTION DEMONSTRATION
- FINANCIAL VIABILITY ANALYSIS

- MODULARITY
- ERGONOMIC & ELEGANT LOOK
- FLEXIBILITY
- EFFICIENT WIRE MANAGEMENT

We intend to expand our presence in the marketplace by developing new products in our (list of significant product) lines and by exploring other opportunities for growth when presented.

- Panel thickness 45/60/75 mm
- Aluminum frame
- Each access to power, data And voice cabling
- Flexible and easily expandable
- Quick and easy installation
- Simple to re-configure
- Partition panel insertion
- Fabric/ Laminate/ Glass/ Marker