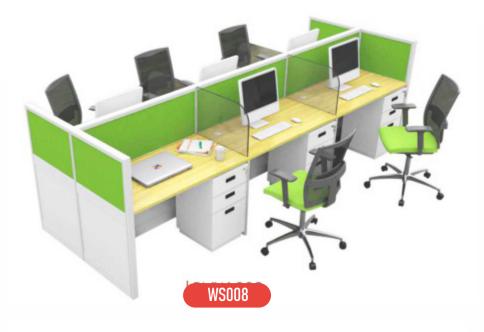

We intend to expand our presence in the marketplace by developing new products in our (list of significant product) lines and by exploring other opportunities for growth when presented.

- Panel thickness 45/60/75 mm
- Aluminum frame
- Each access to power, data And voice cabling
- Flexible and easily expandable
- Quick and easy installation
- Simple to re-configure
- Partition panel insertion
- Fabric/ Laminate/ Glass/ Marker

WS006