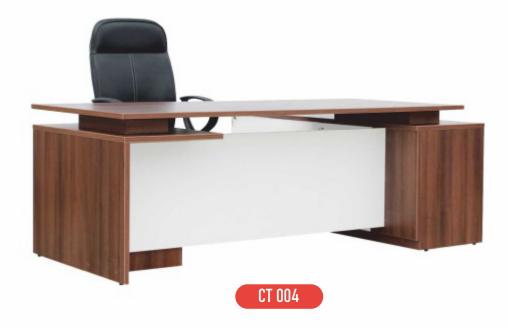

## CABIN TABLE

- Artistically craned, designer executive range best suited for Middle and Top level management
- Individually customizable range designed for great space saving
- Simply streamlined design of rectangular master table matched with large capacity side and back credenza