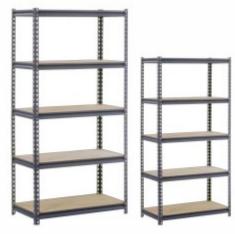

## Institutional & Storage Furniture

111111

**H**IIIIII

11

**IIII** 

....

Steel Almirah

Slotted Angle Racks