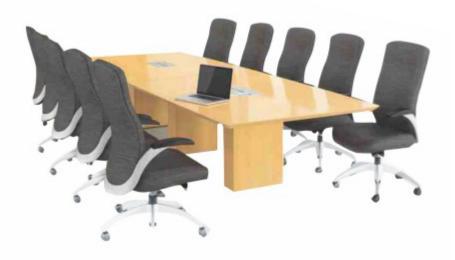

## CABIN TABLE

- Artistically craned, designer executive range best suited for Middle and Top level management
- Individually customizable range designed for great space saving
- Simply streamlined design of rectangular master table matched with large capacity side and back credenza

SCT-004