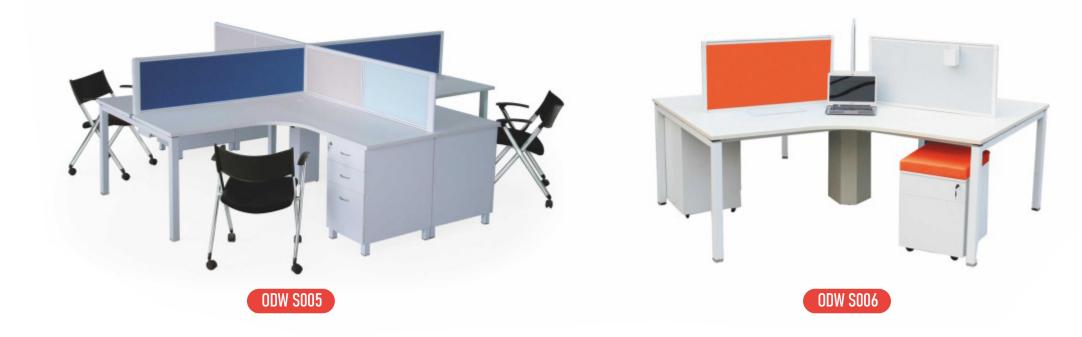

PRODUCTS DETAILS

DURABILITY

- TRAIL LAYOUTS
- SOLUTION DEMONSTRATION
- FINANCIAL VIABILITY ANALYSIS

- MODULARITY
- ERGONOMIC & ELEGANT LOOK
- FLEXIBILITY
- EFFICIENT WIRE MANAGEMENT

We intend to expand our presence in the marketplace by developing new products in our (list of significant product) lines and by exploring other opportunities for growth when presented.

- Panel thickness 45/60/75 mm
- Aluminum frame
- Each access to power, data And voice cabling
- Flexible and easily expandable
- Quick and easy installation
- Simple to re-configure
- Partition panel insertion
- Fabric/ Laminate/ Glass/ Marker

WS006