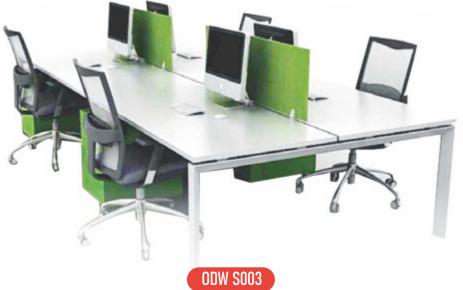

PRODUCTS DETAILS

DURABILITY

- TRAIL LAYOUTS
- SOLUTION DEMONSTRATION
- FINANCIAL VIABILITY ANALYSIS

- MODULARITY
- ERGONOMIC & ELEGANT LOOK
- FLEXIBILITY
- EFFICIENT WIRE MANAGEMENT

We intend to expand our presence in the marketplace by developing new products in our (list of significant product) lines and by exploring other opportunities for growth when presented.

- Panel thickness 45/60/75 mm
- Aluminum frame
- Each access to power, data And voice cabling
- Flexible and easily expandable
- Quick and easy installation
- Simple to re-configure
- Partition panel insertion
- Fabric/ Laminate/ Glass/ Marker