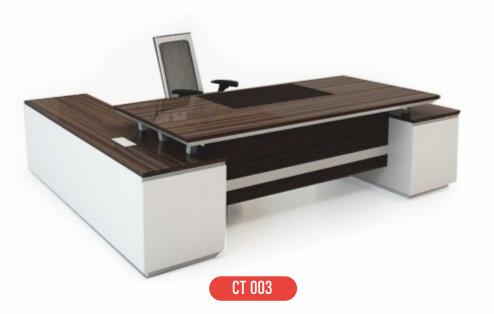

## CABIN TABLE

- Artistically craned, designer executive range best suited for Middle and Top level management
- Individually customizable range designed for great space saving
- Simply streamlined design of rectangular master table matched with large capacity side and back credenza