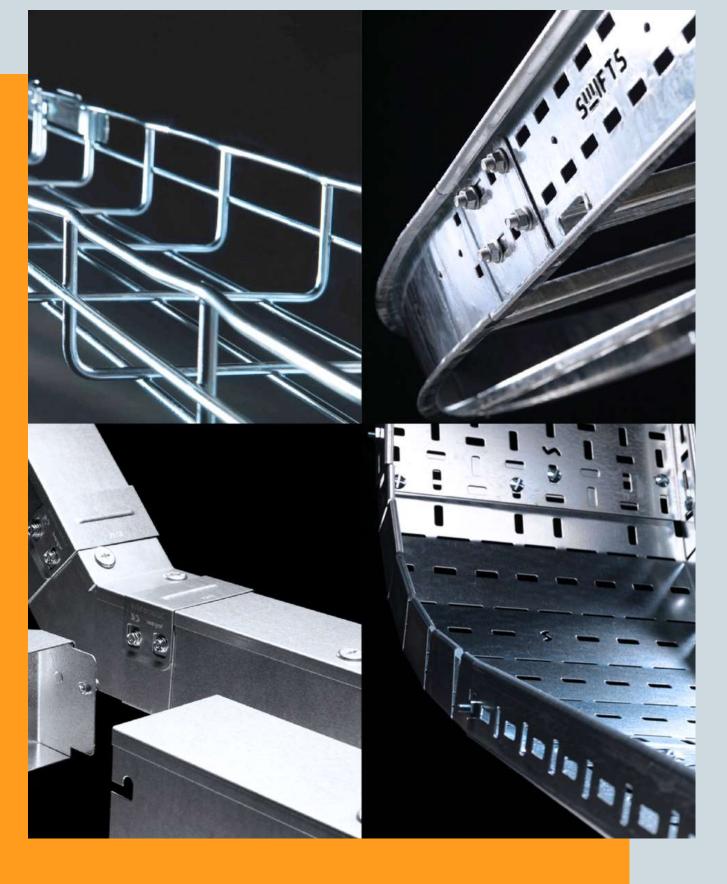

#### Products

#### Material & Standards

Mild Steel

#### Standards

Stainless Steel

• ISO 9001, ISO 45001, ISO 14001

Corten Steel

 German Standard Dinen 10142 for Pre-galvanizing

Aluminium

**GRP** 

• BS 4678, BS 61537, BS 50085, BS 50086, BS 6946