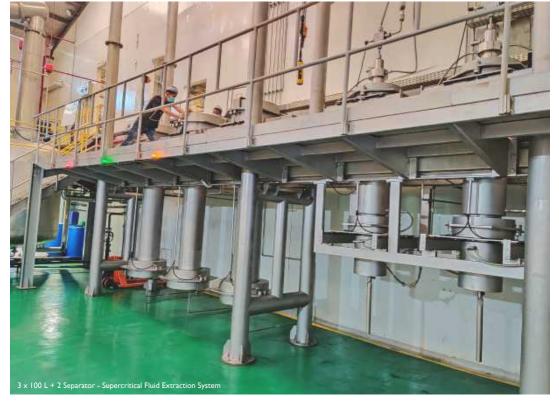

Following it's expansion in the capital region, Van Aroma made investments to refine it's oils through fractional distillation, molecular distillation, re-working columns, reactors, and whole host of technologies to optimize, and automate a bulk of the production. Van Aroma is one of the only companies in Indonesia having modern Supercritical CO 2extraction capabilities (both pilot, and plant scale).

VAN AROMA'S STATE-OF-THE-ART SUPERCRITICAL CO₂ EXTRACTION ALLOWS FOR CLEAN, LOW-TEMPERATURE EXTRACTION, LEAVING NO RESIDUAL SOLVENT IN THE FINAL PRODUCT.