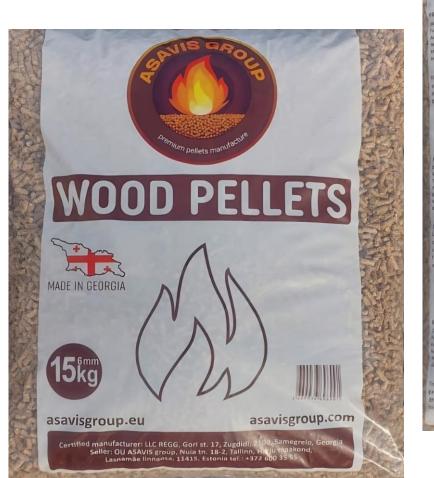

# Wood Pellets 6 mm

Our company offers products of its own production: wood pellets (fuel pellets) 6 mm, made of pine and beech. Our factory is located in the highland region of Georgia (Svaneti). Manufactured on European equipment. The possibility of supply per month is up to 500 tons.

## Packaging of our products: